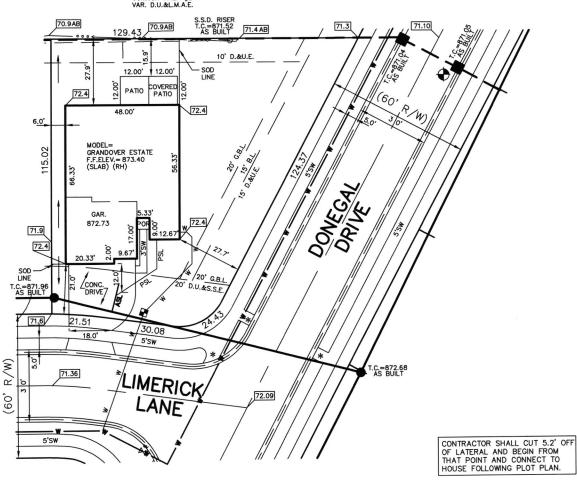

MACCANY SI

7965 East 106th Street, Fishers, IN 46038-2505 phone: 317.849.5935 fax: 317.849.5942

JOB ID CARG1B.58

CONTROL# 93742 WEST

194 LIMERICK LANE PENDLETON, IN 46064

1" = 30' LOT AREA: 11,605 Sq. Ft.

LOT COVERAGE=30.9%

COMMON AREA #2 VAR. D.U.&L.M.A.E.

CURB INLET

FIRE HYDRANT WATER METER

 $\bowtie$ WATER VALVE

DRAINAGE, UTILITY & SANITARY
SEWER EASEMENT
LANDSCAPE, MAINTENANCE
ACCESS EASEMENT
DRAINAGE & UTILITY EASEMENT
BUILDING LINE
GARGE BUILDING LINE
VARIABLE
MINIMUM LOWEST ADJACENT
GRADE
MINIMUM FINISHED FLOOR D.U.&S.S.E. L.M.A.E. D.&U.E. B.L. G.B.L. VAR. M.L.A.G.

M.F.F.

ALL UNDERGROUND SEWERS AND UTILITIES SHOWN ARE PLOTTED BY SCALE FROM "RECORD DRAWINGS" FURNISHED BY ENGINEER.

7,898 ± Sq. Ft. 1,614 ± Sq. Ft. SOD: SEEDING: CONC. DRIVEWAY: 61± Sq. Ft. 1,076± Sq. Ft. PRIVATE WALK: PUBLIC WALK:

LOT 58 CARRICK GLEN SECTION 1B

INST. #2020R012335 ZONING: SINGLE FAMILY 5' MINIMUM SIDE YARD 15' MINIMUM REAR YARD 50% MAXIMUM LOT COVERAGE

THIS CHECK IS PRINTED IN RED AND BLUE-INK ON THE FACE ON CHEMICAL AND BLEACH REACTIVE PAPER WITH INVISIBLE FLUORESCENT FIBERS AND BASKETWEAVE ON BACK