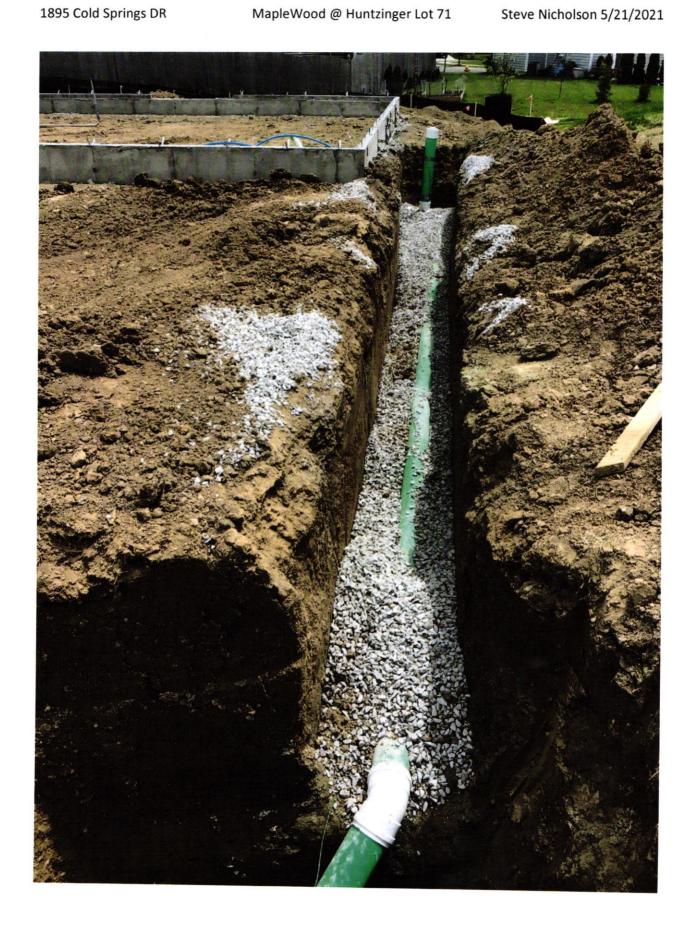

## Agreement for Sanitary Sewer Service

|                                |                    | this 15 day of Pril                     | , 2000, between Fall Creek        |
|--------------------------------|--------------------|-----------------------------------------|-----------------------------------|
| Regional Waste District ("D    |                    | Arbor Homes                             | ("Applicant") regarding the       |
| provision of sanitary sewer    | service, and the a | assignment of capacity in               | and connection to, the District's |
| facilities for the premises lo | cated atMapley     | wood @ Huntzinger Far                   | ms Lot 71                         |
| Street Address:                | 1895 Colo          | d Springs DR, Pendleton                 |                                   |
|                                |                    | , , , , , , , , , , , , , , , , , , , , |                                   |

| The parties hereto have read and fully unders provisions.                                                                            | stand the above | ove provisions and agree to comply with said |   |
|--------------------------------------------------------------------------------------------------------------------------------------|-----------------|----------------------------------------------|---|
| FALL CREEK REGIONAL WASTE DISTRICT Signature                                                                                         | -               | APPLICANT                                    |   |
| STATE OF INDIANA )                                                                                                                   |                 |                                              |   |
| ) SS:<br>COUNTY OF MADISON )                                                                                                         |                 |                                              |   |
| SUBSCRIBED and sworn to before me this _                                                                                             | day of _        | , 20                                         |   |
| My Commission Expires:                                                                                                               | Signature_      |                                              |   |
|                                                                                                                                      | Printed         |                                              |   |
|                                                                                                                                      | N<br>R          | Notary Public                                |   |
| **************                                                                                                                       | ********        | Resident of County                           |   |
| i i                                                                                                                                  |                 |                                              |   |
| Inspector SN Date Inspected 5/21/2                                                                                                   | Approved_       | Rejected                                     |   |
| Reason for Rejecton Date Inspected 5/21/2                                                                                            |                 |                                              |   |
| Date Reinspected                                                                                                                     |                 |                                              |   |
| Date Reinspected                                                                                                                     |                 |                                              |   |
| Notes: Size Pipe 6 " Type Pipe 35"                                                                                                   |                 |                                              |   |
| Notes: Size Pipe // Type Pipe 35 Basement Yes No                                                                                     |                 |                                              |   |
| Notes: Size Pipe Type Pipe Type Pipe Sasement Yes No Sump Pump Yes No                                                                |                 | Rejected                                     | _ |
| Notes: Size Pipe / Type Pipe 35  Basement Yes No Sump Pump Yes No Downspout to Ground Yes No Septic Tank Pumped & Filled Yes No      |                 | Rejected                                     |   |
| Notes: Size Pipe Type Pipe Basement Yes No Sump Pump Yes No Downspout to Ground Yes No Septic Tank Pumped & Filled Yes No Contractor |                 | Rejected                                     |   |
| Notes: Size Pipe Type Pipe Basement Yes No Sump Pump Yes No Downspout to Ground Yes No Septic Tank Pumped & Filled Yes No Contractor |                 | Rejected                                     |   |
| Notes: Size Pipe Type Pipe Basement Yes No Sump Pump Yes No Downspout to Ground Yes No Septic Tank Pumped & Filled Yes No Contractor |                 | Rejected                                     |   |
| Notes: Size Pipe Type Pipe Basement Yes No Sump Pump Yes No Downspout to Ground Yes No Septic Tank Pumped & Filled Yes No Contractor |                 | Rejected                                     |   |
| Notes: Size Pipe Type Pipe Basement Yes No Sump Pump Yes No Downspout to Ground Yes No Septic Tank Pumped & Filled Yes No Contractor |                 | Rejected                                     |   |
| Notes: Size Pipe Type Pipe Basement Yes No Sump Pump Yes No Downspout to Ground Yes No Septic Tank Pumped & Filled Yes No Contractor |                 | Rejected                                     |   |
| Notes: Size Pipe Type Pipe Basement Yes No Sump Pump Yes No Downspout to Ground Yes No Septic Tank Pumped & Filled Yes No Contractor |                 | Rejected                                     |   |