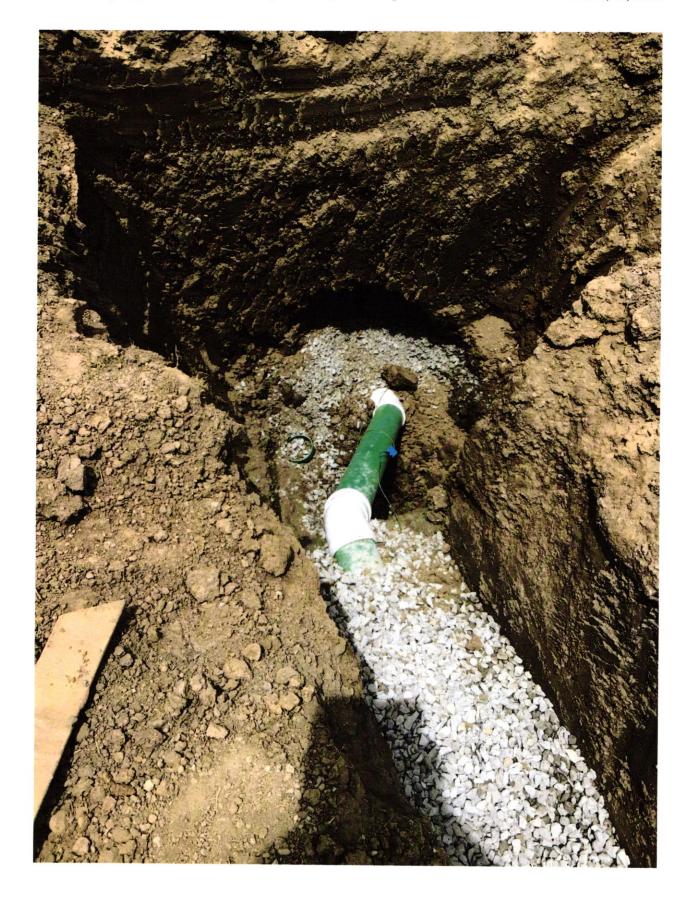

| The parties hereto have read and fully unders provisions.                                                                            | stand the above | ove provisions and agree to comply with said |   |
|--------------------------------------------------------------------------------------------------------------------------------------|-----------------|----------------------------------------------|---|
| FALL CREEK REGIONAL WASTE DISTRICT Signature                                                                                         | -               | APPLICANT                                    |   |
| STATE OF INDIANA )                                                                                                                   |                 |                                              |   |
| ) SS:<br>COUNTY OF MADISON )                                                                                                         |                 |                                              |   |
| SUBSCRIBED and sworn to before me this _                                                                                             | day of _        | , 20                                         |   |
| My Commission Expires:                                                                                                               | Signature_      |                                              |   |
|                                                                                                                                      | Printed         |                                              |   |
|                                                                                                                                      | N<br>R          | Notary Public                                |   |
| **************                                                                                                                       | ********        | Resident of County                           |   |
| i i                                                                                                                                  |                 |                                              |   |
| Inspector SN Date Inspected 5/21/2                                                                                                   | Approved_       | Rejected                                     |   |
| Reason for Rejecton Date Inspected 5/21/2                                                                                            |                 |                                              |   |
| Date Reinspected                                                                                                                     |                 |                                              |   |
| Date Reinspected                                                                                                                     |                 |                                              |   |
| Notes: Size Pipe 6 " Type Pipe 35"                                                                                                   |                 |                                              |   |
| Notes: Size Pipe // Type Pipe 35 Basement Yes No                                                                                     |                 |                                              |   |
| Notes: Size Pipe Type Pipe Type Pipe Sasement Yes No Sump Pump Yes No                                                                |                 | Rejected                                     | _ |
| Notes: Size Pipe / Type Pipe 35  Basement Yes No Sump Pump Yes No Downspout to Ground Yes No Septic Tank Pumped & Filled Yes No      |                 | Rejected                                     |   |
| Notes: Size Pipe Type Pipe Basement Yes No Sump Pump Yes No Downspout to Ground Yes No Septic Tank Pumped & Filled Yes No Contractor |                 | Rejected                                     |   |
| Notes: Size Pipe Type Pipe Basement Yes No Sump Pump Yes No Downspout to Ground Yes No Septic Tank Pumped & Filled Yes No Contractor |                 | Rejected                                     |   |
| Notes: Size Pipe Type Pipe Basement Yes No Sump Pump Yes No Downspout to Ground Yes No Septic Tank Pumped & Filled Yes No Contractor |                 | Rejected                                     |   |
| Notes: Size Pipe Type Pipe Basement Yes No Sump Pump Yes No Downspout to Ground Yes No Septic Tank Pumped & Filled Yes No Contractor |                 | Rejected                                     |   |
| Notes: Size Pipe Type Pipe Basement Yes No Sump Pump Yes No Downspout to Ground Yes No Septic Tank Pumped & Filled Yes No Contractor |                 | Rejected                                     |   |
| Notes: Size Pipe Type Pipe Basement Yes No Sump Pump Yes No Downspout to Ground Yes No Septic Tank Pumped & Filled Yes No Contractor |                 | Rejected                                     |   |
| Notes: Size Pipe Type Pipe Basement Yes No Sump Pump Yes No Downspout to Ground Yes No Septic Tank Pumped & Filled Yes No Contractor |                 | Rejected                                     |   |