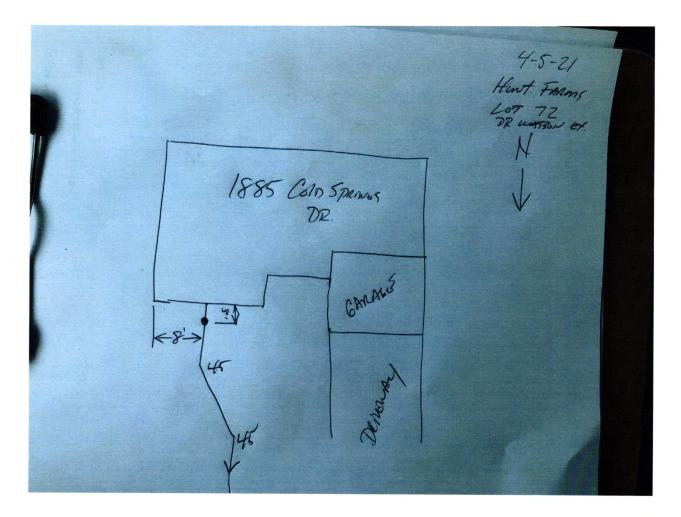

## Street Address: 1885 Cold Springs DR, Pendleton

Now therefore, the parties, in consideration of the mutual promises set out in this Agreement, the receipt and sufficiency of which is hereby acknowledged, agree as follows:

The parties hereto have read and fully understand the above provisions and agree to comply with said provisions.

| FALL CREEK REGIONAL WASTE DISTRICT                                                                                      | T APPLICANT<br>Signature            |
|-------------------------------------------------------------------------------------------------------------------------|-------------------------------------|
| STATE OF INDIANA )                                                                                                      |                                     |
| ) SS:<br>COUNTY OF MADISON )                                                                                            |                                     |
| SUBSCRIBED and sworn to before me this                                                                                  | day of, 20                          |
| My Commission Expires:                                                                                                  | Signature                           |
|                                                                                                                         | Printed                             |
|                                                                                                                         | Notary Public<br>Resident of County |
| Inspector Dor Date Inspected 4-5-2<br>Reason for Rejecton<br>Date Reinspected<br>Notes:<br>Size Pipe 6 Type Pipe PUC 35 | Approved Rejected                   |
| Basement <u>Yes No</u><br>Sump Pump <u>Yes No</u>                                                                       | North                               |
| Downspout to Ground Yes No                                                                                              |                                     |
| Septic Tank Pumped & Filled <u>Yes No</u><br>Contractor <u>DR</u> MMT Sov                                               |                                     |
| Special Conditions                                                                                                      |                                     |
| Existing Home                                                                                                           |                                     |
| New Construction                                                                                                        |                                     |
|                                                                                                                         |                                     |
|                                                                                                                         |                                     |
|                                                                                                                         |                                     |

## MapleWood @ Huntzinger Lot 72