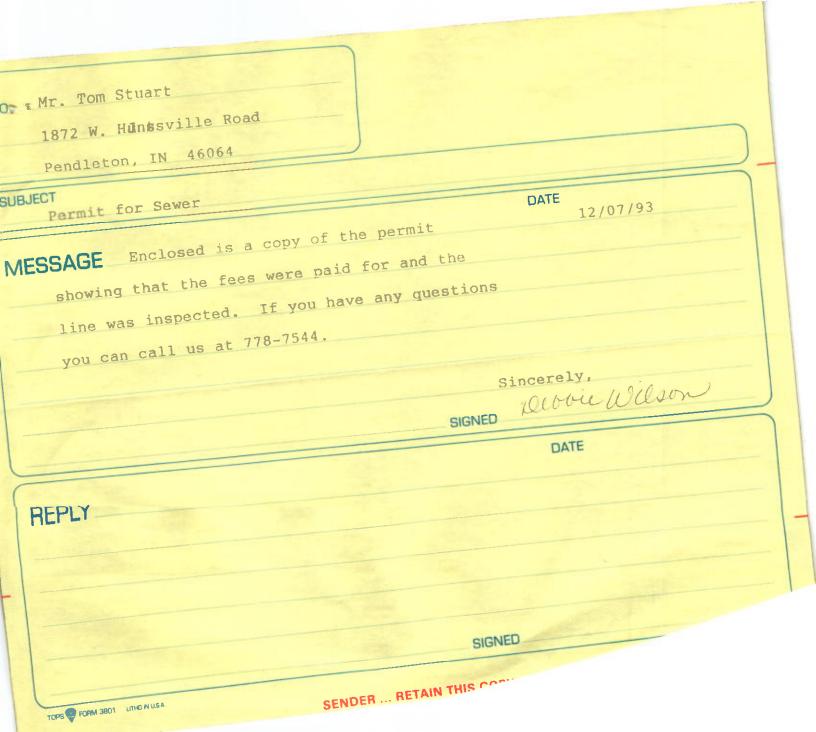

No suprays South M. Kernel JANUA 19 gu assout

O. Mr. Tom Stuart 1872 W. Hinskyills Road