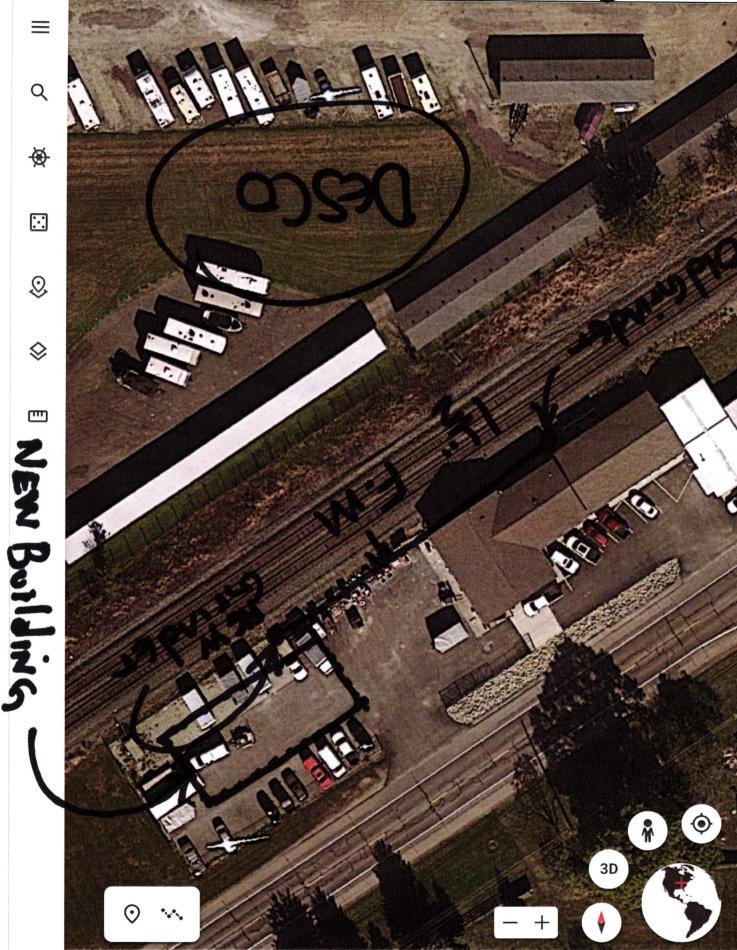

F.M Orinder New Chinden for Charache 5R67

> 6 CONFECTED. DEW FM To old Grenden

OR 750 W

100%

855 ft

Camera: 1,668 ft 39°56'59"N 85°48'57"W

**MLH ENTERPRISES** 

DBA Desco Floor Systems Operating Account 1851 E Broadway St. Fortville, Indiana 46040