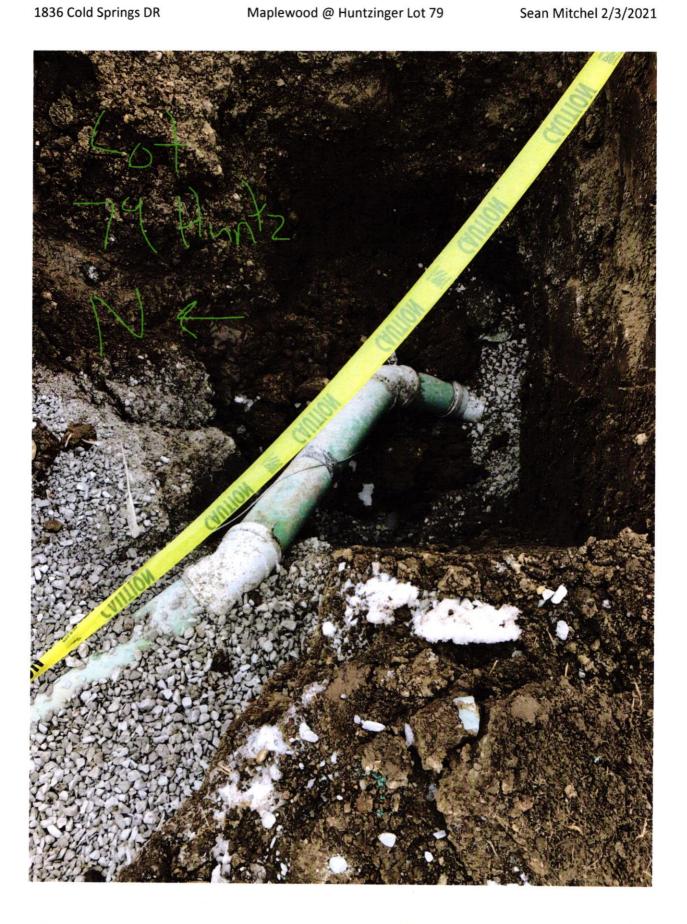

## Agreement for Sanitary Sewer Service

| # | 7 | 3 | 5 | 4 |
|---|---|---|---|---|
| " | • | J | - |   |

| This Agreement made and entered into this 15 day of Regional Waste District ("District") and Arbor Homes provision of sanitary sewer service, and the assignment of capa facilities for the premises located at Maplewood @ Huntzing | ("Applicant") regarding the acity in and connection to, the District's                                                                                                                                                                                                                                                                                                                                                                                                                                                                                                                                                                                        |
|--------------------------------------------------------------------------------------------------------------------------------------------------------------------------------------------------------------------------------------|---------------------------------------------------------------------------------------------------------------------------------------------------------------------------------------------------------------------------------------------------------------------------------------------------------------------------------------------------------------------------------------------------------------------------------------------------------------------------------------------------------------------------------------------------------------------------------------------------------------------------------------------------------------|
| Street Address: 1836 Cold Springs DR, Pene                                                                                                                                                                                           | dleton                                                                                                                                                                                                                                                                                                                                                                                                                                                                                                                                                                                                                                                        |
| Now therefore, the parties, in consideration of the mutual receipt and sufficiency of which is hereby acknowledged, agree                                                                                                            | promises set out in this Agreement, the e as follows:                                                                                                                                                                                                                                                                                                                                                                                                                                                                                                                                                                                                         |
|                                                                                                                                                                                                                                      | accept and approve all work and materials sewer mains. Any violation of this lation to be removed and replaced at the licant's premises at all reasonable times to ection with the District's service or which a rates, capacity charges, and tap fees. The nagainst the property and/or the had will be borne by Applicant, including, sts. as a result of any failure to supply service ability on the part of the District. Including, the rict's sanitary sewer system. Sanitary sewer service touches and bind the District and Applicant and their ess, successors, agents, attorneys, assigns, the provisions and agree to comply with said applicant. |
| Printed                                                                                                                                                                                                                              | otary Public                                                                                                                                                                                                                                                                                                                                                                                                                                                                                                                                                                                                                                                  |
|                                                                                                                                                                                                                                      | otary Public esident of County                                                                                                                                                                                                                                                                                                                                                                                                                                                                                                                                                                                                                                |
| **************************************                                                                                                                                                                                               |                                                                                                                                                                                                                                                                                                                                                                                                                                                                                                                                                                                                                                                               |
| Date Reinspected Approved                                                                                                                                                                                                            | Reiected                                                                                                                                                                                                                                                                                                                                                                                                                                                                                                                                                                                                                                                      |
| Notes: Size Pipe 5 Type Pipe 35                                                                                                                                                                                                      |                                                                                                                                                                                                                                                                                                                                                                                                                                                                                                                                                                                                                                                               |
| Basement <u>Yes No</u>                                                                                                                                                                                                               | North 1                                                                                                                                                                                                                                                                                                                                                                                                                                                                                                                                                                                                                                                       |
| Sump Pump <u>Yes No</u><br>Downspout to Ground Yes No                                                                                                                                                                                |                                                                                                                                                                                                                                                                                                                                                                                                                                                                                                                                                                                                                                                               |
| Septic Tank Pumped & Filled Yes No                                                                                                                                                                                                   |                                                                                                                                                                                                                                                                                                                                                                                                                                                                                                                                                                                                                                                               |
| Contractor DR wat Sor                                                                                                                                                                                                                | Drawing                                                                                                                                                                                                                                                                                                                                                                                                                                                                                                                                                                                                                                                       |
| Special Conditions<br>Existing Home                                                                                                                                                                                                  |                                                                                                                                                                                                                                                                                                                                                                                                                                                                                                                                                                                                                                                               |
| New Construction                                                                                                                                                                                                                     | 7                                                                                                                                                                                                                                                                                                                                                                                                                                                                                                                                                                                                                                                             |
| 70                                                                                                                                                                                                                                   | 2 Pictures<br>attached                                                                                                                                                                                                                                                                                                                                                                                                                                                                                                                                                                                                                                        |