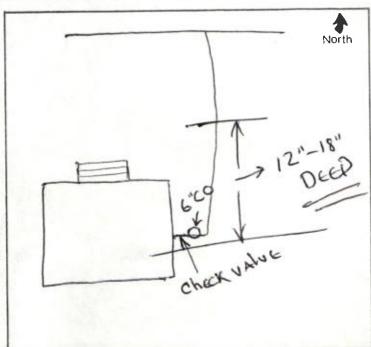

Septic Tank Pumped & filled Yes No

Contractor

STAMP CO.

Special Conditions

VER Little

Cover over Pipe UP Next To

House.

THE TRIBUTED IN