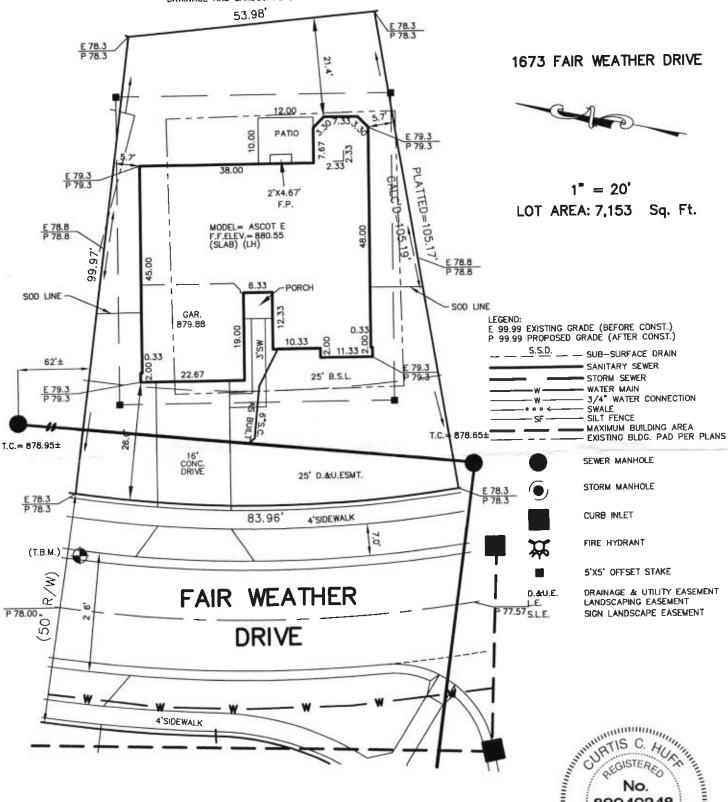

### CONSULTING ENGINEERS ANDSURVEYORS

7965 East 106th Street - Fishers, IN 46038-2505 (317) 849-5935 - 1-800-728-6917 - FAX: (317) 849-5942 JOB ID \_\_ COLD.11

CONTROL # 57049 DAV

LIMITED COMMON AREA CS1C DRAINAGE AND LANDSCAPE EASEMENT

308 ± Sq. Yde. 2,025 ± Sq. Ft. SOD: GRADED ONLY: CONC. DRIVEWAY: 659 ± Sq. Ft. 73 ± Sq. Ft. PRIVATE WALK: PUBLIC WALK: 275 ± Sq. Ft. 111 ± Sq. Ft. PATIO:

LOT 11 COLD SPRINGS AT HUNTZINGER FARMS SECTION

INST. #2005024535 ZONING: P.U.D.

- MINIMUM SIDE YARD
- 10' MINIMUM AGGREGATE

15' MINIMUM REAR YARD

NOTE: THIS DRAWING IS NOT INTENDED TO BE REPRESENTED AS A RETRACEMENT OR ORIGINAL BOUNDARY SURVEY, A ROUTE SURVEY OR A SURVEYOR LOCATION REPORT.

ALL UNDERGROUND SEWERS AND UTILITIES SHOWN ARE PLOTTED BY SCALE FROM DESIGN PLANS FURNISHED BY ENGINEER THE ACTUAL FIELD LOCATION MAY VARY.

OS/22/07 CAH
"HOLEY MOLEY SEZ"
"DON'T DIG BLIND"
CALL TWO WORKING DAYS BEFORE YOU DIG.
IT'S THE LAW
1-800-382-5544