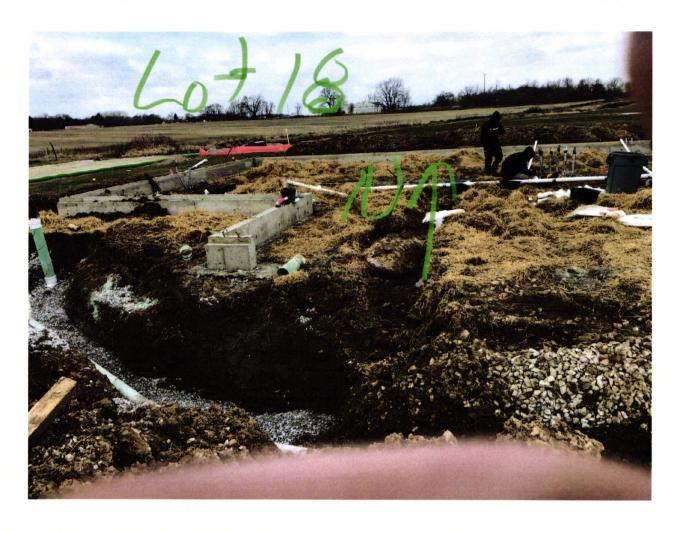

LOT 18
CARRICK GLEN
SECTION 1B

INST. #2020R012335
ZONING: SINGLE FAMILY
5' MINIMUM SIDE YARD
15' MINIMUM REAR YARD
50% MAXIMUM LOT COVERAGE

BENCHMARK
TOP OF CASTING=871.09

ALL UNDERGROUND SEWERS AND UTILITIES SHOWN ARE PLOTTED BY SCALE FROM DESIGN PLANS FURNISHED BY ENGINEER THE ACTUAL FIELD LOCATION MAY VARY.