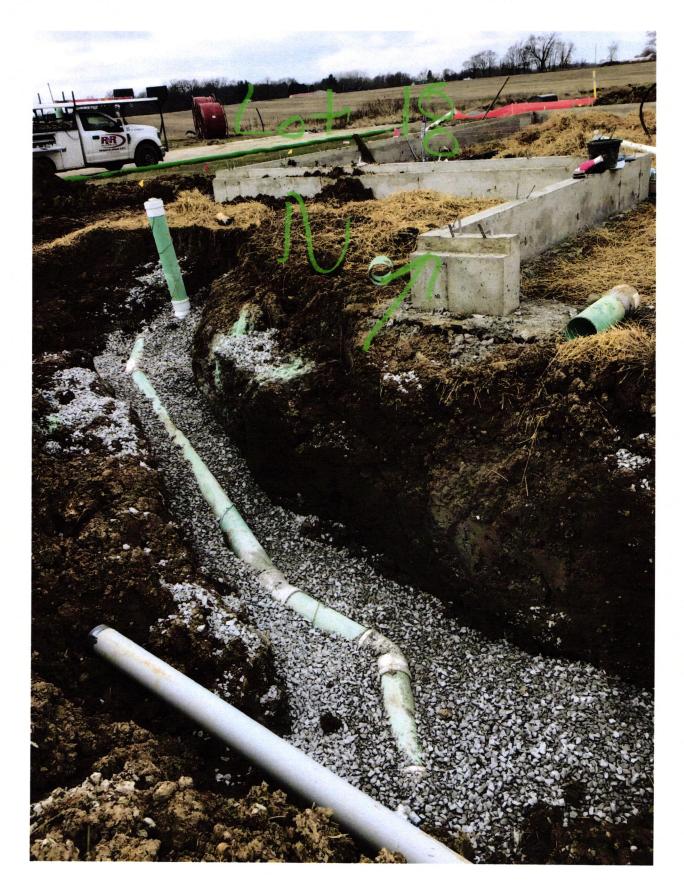

LOT 18
CARRICK GLEN
SECTION 1B

INST. #2020R012335
ZONING: SINGLE FAMILY
5' MINIMUM SIDE YARD
15' MINIMUM REAR YARD
50% MAXIMUM LOT COVERAGE

BENCHMARK
TOP OF CASTING=871.09

ALL UNDERGROUND SEWERS AND UTILITIES SHOWN ARE PLOTTED BY SCALE FROM DESIGN PLANS FURNISHED BY ENGINEER THE ACTUAL FIELD LOCATION MAY VARY.