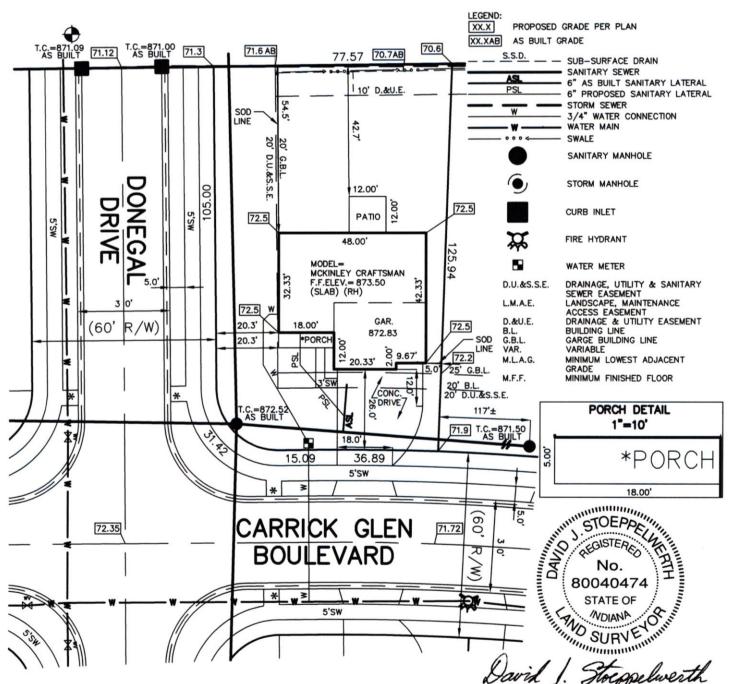

ALWAYS ON

JOB ID CARG1B.18

CONTROL# 94144 WEST

7965 East 106th Street, Fishers, IN 46038-2505 phone: 317.849.5935 fax: 317.849.5942

(PIN)

THE FOOTINGS FOR THIS HOUSE SHOULD BE PINNED SINCE THERE IS LITTLE OR NO TOLERANCE ON THE BUILDING LINE SETBACK SIDE YARD REQUIREMENT. CALL US WHEN FOOTING IS IN SO WE CAN SCHEDULE PINNING.

160 CARRICK GLEN BOULEVARD PENDLETON, IN 46064

LOT AREA: 9,273 Sq. Ft.

M.L.A.G.=872.5 M.F.F.=873.1

CONTRACTOR SHALL CUT 10.5'
OFF OF LATERAL AND BEGIN
FROM THAT POINT AND CONNECT
TO HOUSE FOLLOWING PLOT PLAN.

LOT 18
CARRICK GLEN
SECTION 1B

INST. #2020R012335
ZONING: SINGLE FAMILY
5' MINIMUM SIDE YARD
15' MINIMUM REAR YARD
50% MAXIMUM LOT COVERAGE

BENCHMARK
TOP OF CASTING=871.09

ALL UNDERGROUND SEWERS AND UTILITIES SHOWN ARE PLOTTED BY SCALE FROM DESIGN PLANS FURNISHED BY ENGINEER THE ACTUAL FIELD LOCATION MAY VARY.

SOD: SEEDING: CONC. DRIVEWAY: PRIVATE WALK:

PUBLIC WALK:

5,121± Sq. Ft. 3,134± Sq. Ft. 1,006± Sq. Ft. 51± Sq. Ft. 960± Sq. Ft. NOTE: THIS DRAWING IS NOT INTENDED TO BE REPRESENTED AS A RETRACEMENT OR ORIGINAL BOUNDARY SURVEY, A ROUTE SURVEY OR A SURVEYOR LOCATION REPORT.