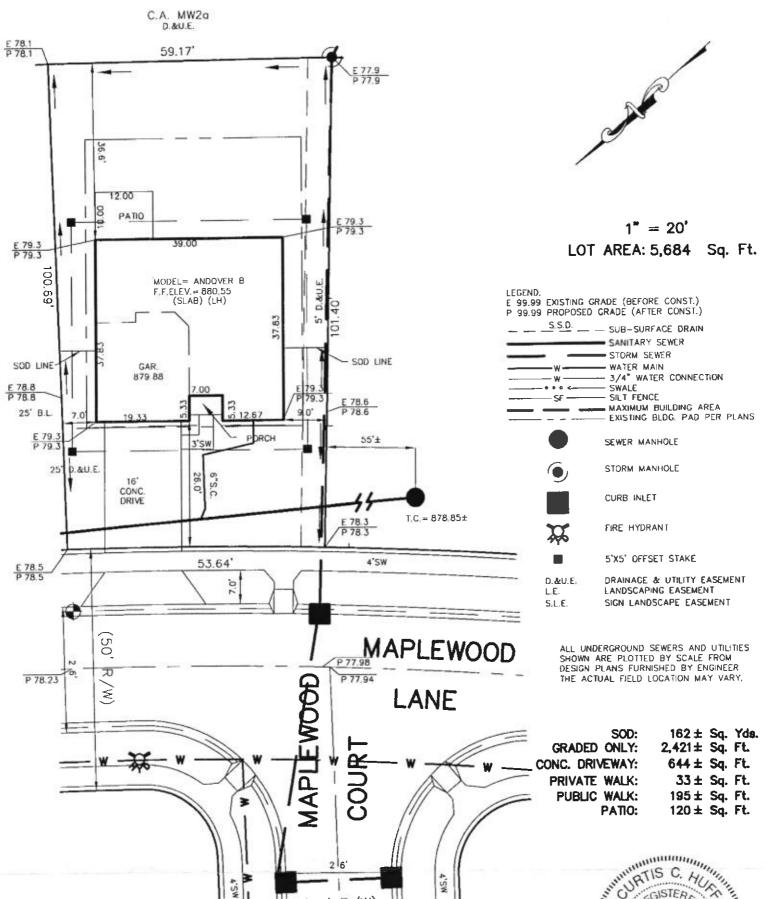

# CONSULTING ENGINEERS SURVEY

7965 East 106th Street • Fishers, IN 46038

(317) 849-5935 - 1-800-728-6917 - FAX: (317) 849-5942

JOB D MAPLE. 43

CONTROL # 57273 DAVI

1589 MAPLEWOOD LANE

LOT 43 MAPLEWOOD AT HUNTZINGER FARMS SECTION 2

> INST. #2006026238 **ZONING: PUD**

5' MINIMUM SIDE YARD

10' MINIMUM AGGREGATE

15' MINIMUM REAR YARD

NOTE: THIS DRAWING IS NOT INTENDED TO BE REPRESENTED AS A RETRACEMENT OR ORIGINAL BOUNDARY SURVEY, A ROUTE SURVEY OR A SURVEYOR LOCATION REPORT.

**BENCHMARK** TOP OF CURB = 878.23

R/W)

(50)

"HOLEY MOLEY SEZ"
"DON'T DIG BLIND"
CALL TWO WORKING DAYS BEFORE YOU DIG.
IT'S THE LAW 1-800-382-5544