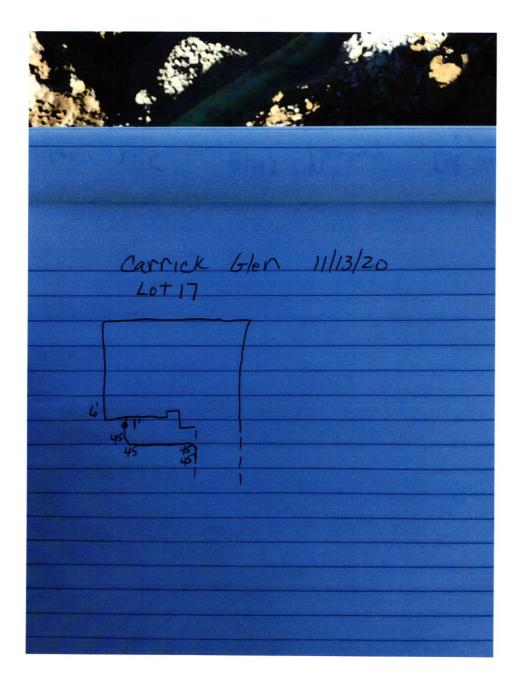

JOB ID CARG1B.17

CONTROL# 93573 WEST

154 CARRICK GLEN BOULEVARD PENDLETON, IN 46064

LOT AREA: 7,987 Sq. Ft.

M.L.A.G.=872.2 M.F.F.=872.7

T.C.=869.90± ° 26.38 70.6 40.98 70.2 10' D.&U.E. 39.5 5 12.42 PATIO 72.5 72.5 94 69 125. 26 MODEL=
WEST HAVEN CRAFTSMAN
F.F.ELEV.= 873.50
(SLAB) (RH) GAR. 872.83 72.5 72.5 SOD LINE 6.0' SOD 5' G.B.L. \*PORCH 14.0' 20' B.L. 71.8 72.2 18 CONC. DRIVE T.C.=871.40 ±  $T.C.=872.40\pm$ 71.9 TITI CARRICK GLEN 0 BOULEVARD /71.32 60, XX w 5'SW

LOT 17
CARRICK GLEN
SECTION 1B
INST. #(UNRECORDED)

INST. #(UNRECORDED)
ZONING: SINGLE FAMILY
5' MINIMUM SIDE YARD
15' MINIMUM REAR YARD
50% MAXIMUM LOT COVERAGE

THIS PLOT PLAN WAS PREPARED FROM AN UNRECORDED PLAT AND IS SUBJECT TO CHANGE.