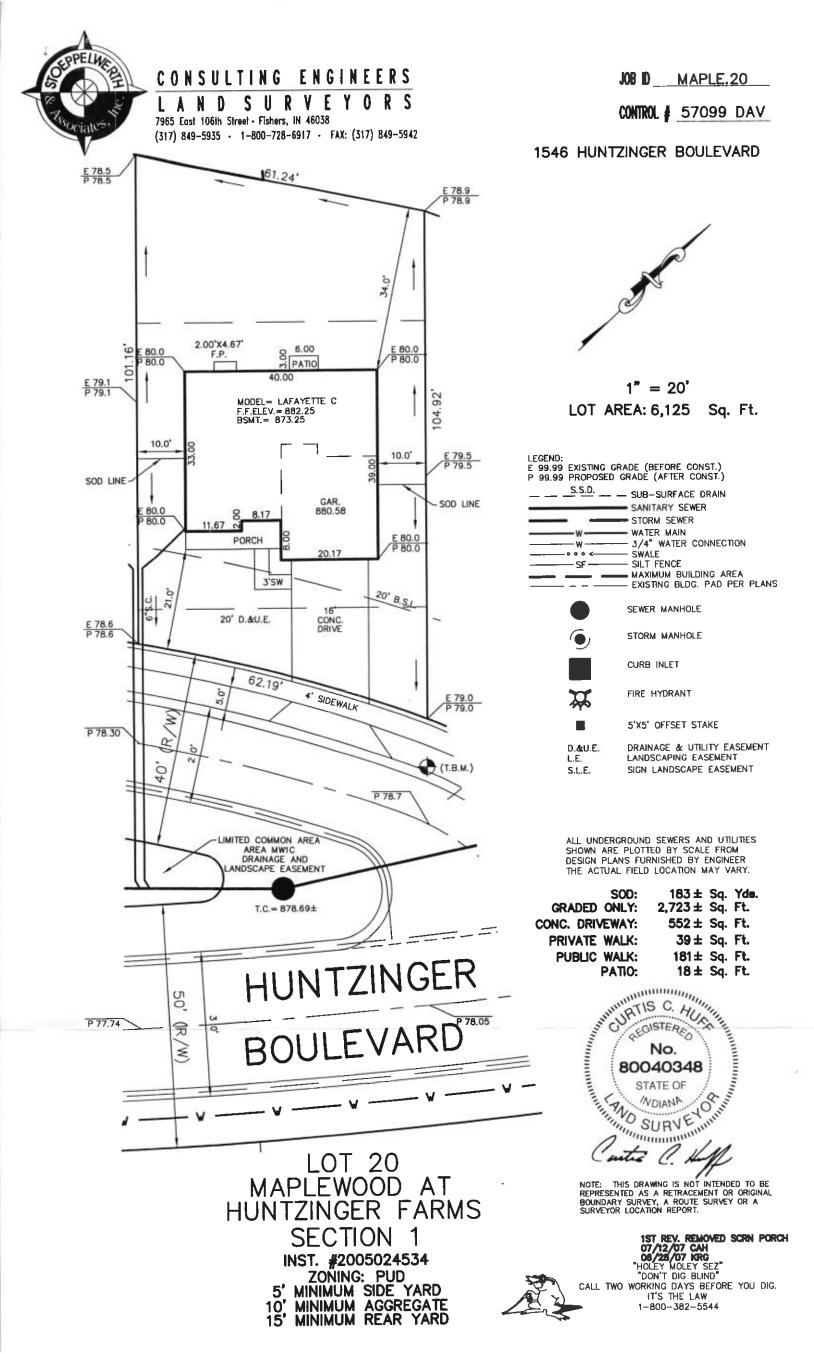

| Invoice | Date Descripti     | lon Gr    |            |           | Net Amount |
|---------|--------------------|-----------|------------|-----------|------------|
| hfm20   | 07/25/07 Sewer Per | mit       | 2635.00    | 0.00      | 2635.00    |
| hfm20   | 1546 Huntzinger Bl | lvd hfm01 | Huntzinger | Farms-Map | olewood    |
| Check   | Subtotal           | >>        | 2635.00    | 0.00      | 2635.00    |
|         |                    |           |            |           |            |