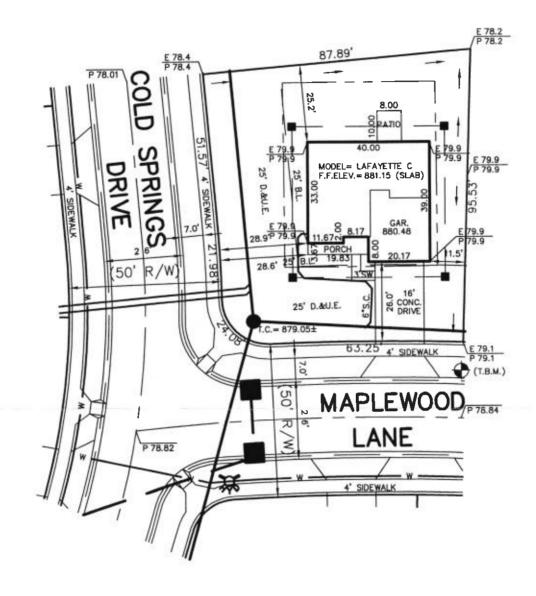

08 D MAPLE.15

CONTROL # 56862 DAV

SEWER MANHOLE

STORM MANHOLE

FIRE HYDRANT

5'X5' OFFSET STAKE

CURB INLET

D.&U.E. DRAINAGE & UTILITY EASEMENT LE. LANDSCAPING EASEMENT S.LE. SIGN LANDSCAPE EASEMENT

ALL UNDERGROUND SEWERS AND UTILITIES SHOWN ARE PLOTTED BY SCALE FROM DESIGN PLANS FURNISHED BY ENGINEER THE ACTUAL FIELD LOCATION MAY VARY.

### 1787 MAPLEWOOD LANE

1" = 30' LOT AREA: 7,508 Sq. Ft.

LOT 15 MAPLEWOOD AT HUNTZINGER FARMS SECTION 1

INST. #2005024534

ZONING: PUD 5' MINIMUM SIDE YARD

10' MINIMUM AGGREGATE 15' MINIMUM REAR YARD SOD:  $743 \pm$  Sq. Yds. GRADED ONLY:  $N/A \pm$  Sq. Ft. CONC. DRIVEWAY:  $643 \pm$  Sq. Ft. PRIVATE WALK:  $39 \pm$  Sq. Ft. PUBLIC WALK:  $666 \pm$  Sq. Ft. PATIO:  $180 \pm$  Sq. Ft.

NOTE: THIS DRAWING IS NOT INTENDED TO BE REPRESENTED AS A RETRACEMENT OR ORIGINAL BOUNDARY SURVEY, A ROUTE SURVEY OR A SURVEYOR LOCATION REPORT.

1ST REV CALC FULL 900
05/23/07 JR
05/17/07 JR
"HOLEY MOLEY SEZ"
"DON'T DIG BLIND"
CALL TWO WORKING DAYS BEFORE YOU DIG.
11"S THE LAW
1--B00-382-5544