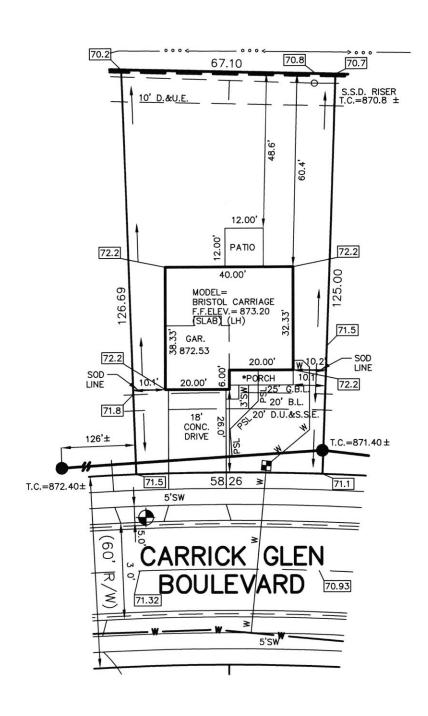

#7234

Fall Creek Regional Waste District 9378 S 650 W, P.O. Box 59, Pendleton, IN 46064 765-778-7544