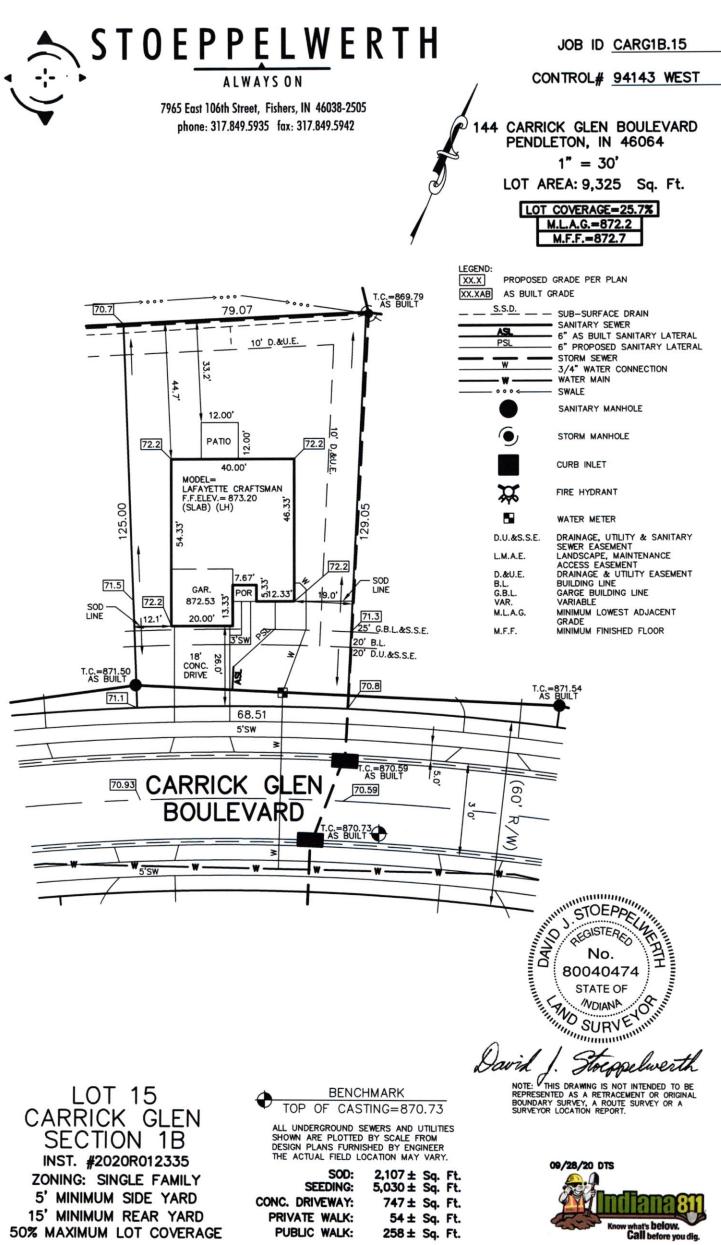

## **Agreement for Sanitary Sewer Service**

N. -

| This Agreement made and           | d entered into this | day of OC+           | _, 20, between Fall Creek        |
|-----------------------------------|---------------------|----------------------|----------------------------------|
| Regional Waste District ("Dist    | trict") andD        | R. Horton            | ("Applicant") regarding the      |
|                                   |                     | ent of capacity in a | nd connection to, the District's |
| facilities for the premises locat | ted at              | Carrick Glen Lot     | 15 .                             |
| Street Address: 144 Ca            | rrick film          | Blud Pund            | leton In ylever                  |

The parties hereto have read and fully understand the above provisions and agree to comply with said provisions.

| FALL CREEK REGIONAL WASTE DISTRICT                                                                                                                                                                                                                                                             | APPLICA                                    |
|------------------------------------------------------------------------------------------------------------------------------------------------------------------------------------------------------------------------------------------------------------------------------------------------|--------------------------------------------|
| Signature                                                                                                                                                                                                                                                                                      | Signature                                  |
| STATE OF INDIANA )                                                                                                                                                                                                                                                                             |                                            |
| ) SS:                                                                                                                                                                                                                                                                                          |                                            |
| COUNTY OF MADISON )                                                                                                                                                                                                                                                                            |                                            |
| SUBSCRIBED and sworn to before me this d                                                                                                                                                                                                                                                       | lay of <u>00+</u> , 2000                   |
| My Commission Expires:                                                                                                                                                                                                                                                                         | nature Packed S. the                       |
| OFFICIAL SEAL<br>BACHEL ELAINE ANDERSON                                                                                                                                                                                                                                                        | 7 1 10 10 1                                |
| NOTARY PUBLIC-STATE OF INDIANA                                                                                                                                                                                                                                                                 | nted Kachel S. Anderson                    |
| MADISON COUNTY<br>MY COMM. EXPIRES OCTOBER 23, 2021                                                                                                                                                                                                                                            | Notary Public<br>Resident of Maduar County |
| ***************************************                                                                                                                                                                                                                                                        | **************************************     |
| 1/ ul                                                                                                                                                                                                                                                                                          | ,                                          |
| Inspector Ma Date Inspected 1/7/21 Apr                                                                                                                                                                                                                                                         | proved V Rejected                          |
| Inspector Kyle Date Inspected 1/7/21 App<br>Reason for Rejecton                                                                                                                                                                                                                                | proved Rejected                            |
| Reason for Rejecton Date Reinspected Appr                                                                                                                                                                                                                                                      | oroved Rejected                            |
| Reason for Rejecton<br>Date Reinspected Appr<br>Notes:                                                                                                                                                                                                                                         |                                            |
| Reason for Rejecton Date Reinspected Appr                                                                                                                                                                                                                                                      | roved Rejected                             |
| Reason for Rejecton<br>Date Reinspected Appr<br>Notes:<br>Size Pipe6 <sup>(1)</sup> Type Pipe_ <u>SDR3</u> S<br>Basement <u>YesNo</u><br>Sump Pump <u>YesNo</u>                                                                                                                                |                                            |
| Reason for Rejecton Date Reinspected Appr<br>Notes:<br>Size Pipe6 <sup>11</sup> Type Pipe_ <u>SDR3</u> S<br>Basement <u>YesNo</u><br>Sump Pump <u>YesNo</u><br>Downspout to Ground <u>YesNo</u>                                                                                                | roved Rejected                             |
| Reason for Rejecton Date Reinspected Appr<br>Notes:<br>Size PipeType Pipe_SDR3S<br>Basement Yes<br>Sump Pump Yes<br>Downspout to Ground Yes<br>Septic Tank Pumped & Filled Yes                                                                                                                 | roved Rejected                             |
| Reason for Rejecton<br>Date Reinspected Appr<br>Notes:<br>Size Pipe6 <sup>(1)</sup> Type Pipe_ <u>SDR_3S</u><br>Basement <u>YesNO</u><br>Sump Pump <u>YesNO</u><br>Sump Pump <u>YesNO</u><br>Downspout to Ground <u>YesNO</u><br>Septic Tank Pumped & Filled <u>YesNO</u><br>ContractorUS      | roved Rejected                             |
| Reason for Rejecton  Date Reinspected  Appr    Date Reinspected  Appr    Notes:  Size Pipe  6 <sup>11</sup> Type Pipe  SDR 3S    Basement Yes  No  Sump Pump Yes  No    Sump Pump Yes  No  Septic Tank Pumped & Filled Yes  No    Contractor  Wills  Gwv.  Special Conditions    Existing Home | roved Rejected                             |
| Reason for Rejecton Date Reinspected Appr<br>Notes:<br>Size Pipe6 <sup>11</sup> Type Pipe_SDR3S<br>Basement Yes<br>Sump Pump Yes<br>Sump Pump Yes<br>Downspout to Ground Yes<br>Downspout to Ground Yes<br>Septic Tank Pumped & Filled Yes<br>Contractor<br>Special Conditions                 | roved Rejected                             |
| Reason for Rejecton  Date Reinspected  Appr    Date Reinspected  Appr    Notes:  Size Pipe  6 <sup>11</sup> Type Pipe  SDR 3S    Basement Yes  No  Sump Pump Yes  No    Sump Pump Yes  No  Septic Tank Pumped & Filled Yes  No    Contractor  Wills  Gwv.  Special Conditions    Existing Home | roved Rejected                             |
| Reason for Rejecton  Date Reinspected  Appr    Date Reinspected  Appr    Notes:  Size Pipe  6 <sup>11</sup> Type Pipe  SDR 3S    Basement Yes  No  Sump Pump Yes  No    Sump Pump Yes  No  Septic Tank Pumped & Filled Yes  No    Contractor  Wills  Gwv.  Special Conditions    Existing Home | roved Rejected                             |