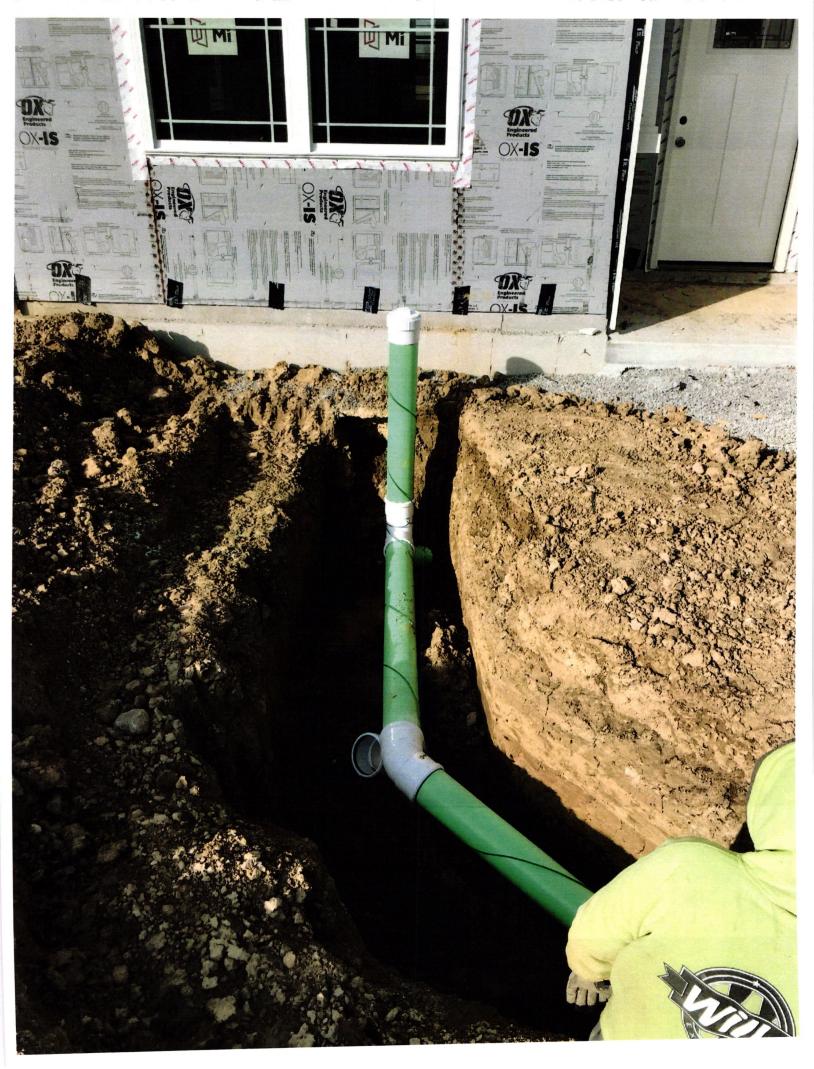

CONTRACTOR SHALL CUT 5' OFF OF LATERAL AND BEGIN FROM THAT POINT AND CONNECT TO HOUSE FOLLOWING PLOT PLAN.

NOTE: THIS DRAWING IS NOT INTENDED TO BE REPRESENTED AS A RETRACEMENT OR ORIGINAL BOUNDARY SURVEY, A ROUTE SURVEY OR A SURVEYOR LOCATION REPORT.