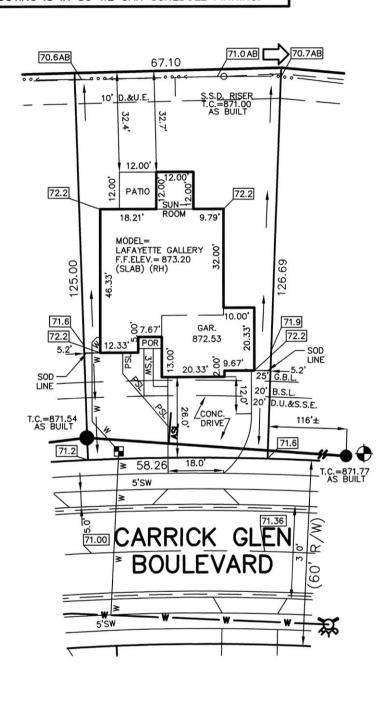

STOEPPELWERTH

7965 East 106th Street, Fishers, IN 46038-2505 phone: 317.849.5935 fax: 317.849.5942

(PIN)

THE FOOTINGS FOR THIS HOUSE SHOULD BE PINNED SINCE THERE IS LITTLE OR NO TOLERANCE ON THE SIDE YARD REQUIREMENT. CALL US WHEN FOOTING IS IN SO WE CAN SCHEDULE PINNING.

JOB ID CARG1B.13

CONTROL# 96010 WEST

136 CARRICK GLEN BOULEVARD PENDLETON, IN 46064 1" = 30'

> LOT AREA: 7,861 Sq. Ft.

LOT COVERAGE=38.5% M.L.A.G.=872.2 M.F.F.=872.7

PROPOSED GRADE PER PLAN XX.X XX.XAB AS BUILT GRADE S.S.D. SUB-SURFACE DRAIN SANITARY SEWER 6" AS BUILT SANITARY LATERAL 6" PROPOSED SANITARY LATERAL PSL STORM SEWER 3/4" WATER CONNECTION WATER MAIN W W SWALE SANITARY MANHOLE STORM MANHOLE CURB INLET FIRE HYDRANT WATER METER EMERGENCY FLOOD ROUTE DRAINAGE, UTILITY & SANITARY
SEWER EASEMENT
LANDSCAPE, MAINTENANCE
ACCESS EASEMENT
DRAINAGE & UTILITY EASEMENT
BUILDING LINE D.U.&S.S.E. L.M.A.E. D.&U.E. B.L. G.B.L. VAR. GARGE BUILDING LINE VARIABLE MINIMUM LOWEST ADJACENT GRADE MINIMUM FINISHED FLOOR M.L.A.G.

CONTRACTOR SHALL CUT 5' OFF OF LATERAL AND BEGIN FROM THAT POINT AND CONNECT TO HOUSE FOLLOWING PLOT PLAN.

NOTE: THIS DRAWING IS NOT INTENDED TO BE REPRESENTED AS A RETRACEMENT OR ORIGINAL BOUNDARY SURVEY, A ROUTE SURVEY OR A SURVEYOR LOCATION REPORT.

LOT 13 CARRICK GLEN SECTION 1B

INST. #2020R012335 ZONING: SINGLE FAMILY 5' MINIMUM SIDE YARD 15' MINIMUM REAR YARD 50% MAXIMUM LOT COVERAGE

BENCHMARK TOP OF CASTING=871.77

ALL UNDERGROUND SEWERS AND UTILITIES SHOWN ARE PLOTTED BY SCALE FROM "RECORD DRAWINGS" FURNISHED BY ENGINEER.

1,383 ± Sq. Ft. 3,576 ± Sq. Ft. SOD: SEEDING: 1,013 ± Sq. Ft. CONC. DRIVEWAY:

60 ± Sq. Ft. PRIVATE WALK: 199 ± Sq. Ft. PUBLIC WALK:

Carricle Glen Lot #13 11/19/21 Wills Exu. 136 Carrick Glen Blv2.

THIS CHECK IS PRINTED IN RED AND BLUE INK ON THE FACE ON CHEMICAL AND BLEACH REACTIVE PAPER WITH INVISIBLE FLUORESCENT FIBERS AND BASKETWEAVE ON BACK