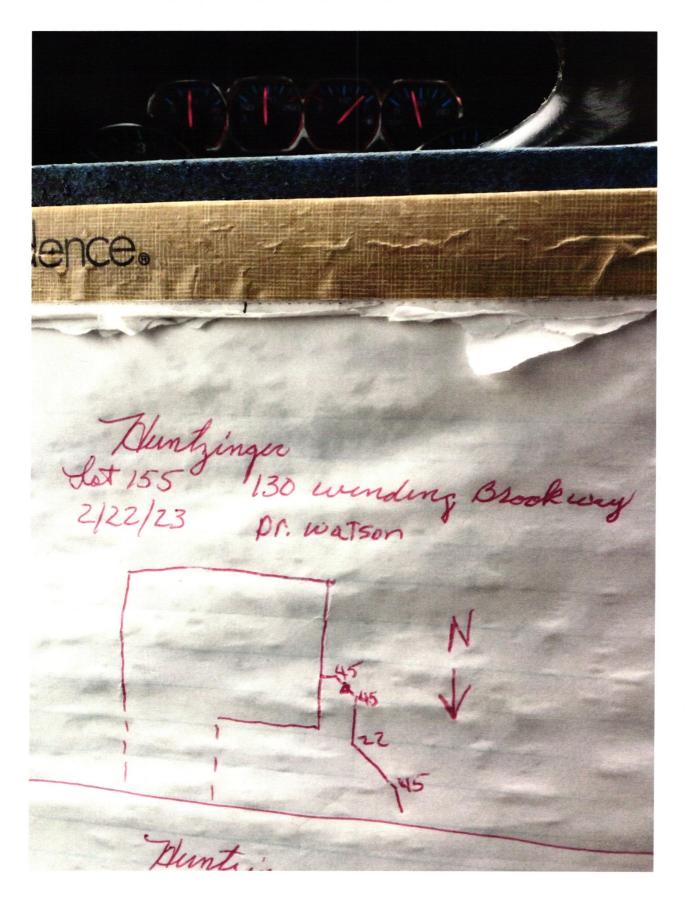

## Agreement for Sanitary Sewer Service

This Agreement made and entered into this <u>5</u> day of <u>October</u>, 20 20, between Fall Creek Regional Waste District ("District") and <u>Arbor Homes</u> ("Applicant") regarding the provision of sanitary sewer service, and the assignment of capacity in and connection to, the District's facilities for the premises located at <u>Maplewood @ Huntzinger Farms Lot 155</u>

## Street Address: 130 WINDING BROOK WAY

Now therefore, the parties, in consideration of the mutual promises set out in this Agreement, the receipt and sufficiency of which is hereby acknowledged, agree as follows:

The parties hereto have read and fully understand the above provisions and agree to comply with said provisions.

| FALL CREEK REGIONAL WASTE DISTRICT                                                                             |                       | APP/ICANT                 |
|----------------------------------------------------------------------------------------------------------------|-----------------------|---------------------------|
| STATE OF INDIANA )<br>) SS:                                                                                    |                       |                           |
| COUNTY OF MADISON )<br>SUBSCRIBED and sworn to before me this _                                                | day of                | , 20                      |
| My Commission Expires:                                                                                         | Signature             |                           |
|                                                                                                                |                       | ary Public                |
| ***********                                                                                                    | NCS <br>************* | ident of County           |
| Inspector $SN$ Date Inspected $2/22/23$<br>Reason for Rejecton                                                 | Approved $ u$         | <pre> Rejected</pre>      |
| Date Reinspected<br>Notes:<br>Size PipeType Pipe3_5                                                            | Approved              | Rejected                  |
| Basement <u>Yes No</u><br>Sump Pump <u>Yes No</u>                                                              |                       | North                     |
| Downspout to Ground <u>Yes No</u><br>Septic Tank Pumped & Filled <u>Yes No</u><br>Contractor <u>Pri watson</u> |                       | Drawing                   |
| Special Conditions<br>Existing Home<br>New Construction                                                        |                       | Drawing<br>+<br>1 picture |
|                                                                                                                |                       | attached                  |