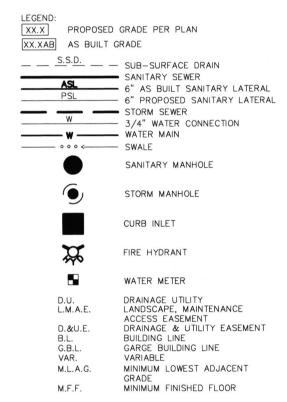

LEGEND: PROPOSED GRADE PER PLAN XX.X XX.XAB AS BUILT GRADE S.S.D. SUB-SURFACE DRAIN SANITARY SEWER
6" AS BUILT SANITARY LATERAL
6" PROPOSED SANITARY LATERAL ASL PSL STORM SEWER W 3/4" WATER CONNECTION WATER MAIN W SWALE SANITARY MANHOLE STORM MANHOLE CURB INLET FIRE HYDRANT WATER METER DRAINAGE UTILITY
LANDSCAPE, MAINTENANCE
ACCESS EASEMENT
DRAINAGE & UTILITY EASEMENT
BUILDING LINE
GARGE BUILDING LINE
VARIABLE D.U. L.M.A.E. D.&U.E. B.L. G.B.L. VAR. MINIMUM LOWEST ADJACENT M.L.A.G. M.F.F MINIMUM FINISHED FLOOR