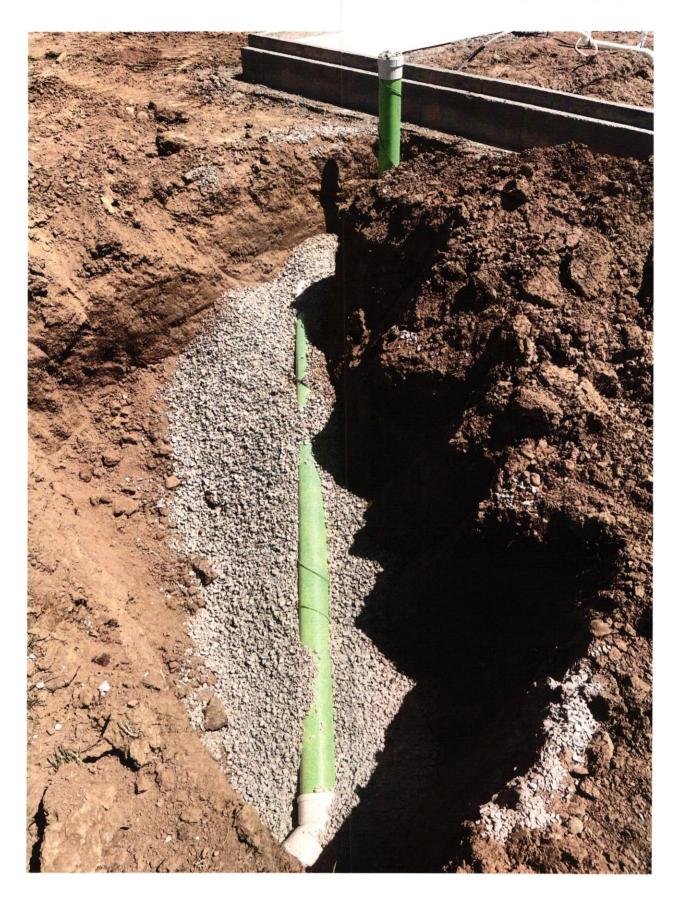

ALL UNDERGROUND SEWERS AND UTILITIES SHOWN ARE PLOTTED BY SCALE FROM "RECORD DRAWINGS" FURNISHED BY ENGINEER.

SOD:  $1,821\pm$  Sq. Ft. SEEDING:  $3,723\pm$  Sq. Ft. CONC. DRIVEWAY:  $749\pm$  Sq. Ft. PUBLIC WALK:  $35\pm$  Sq. Ft.  $256\pm$  Sq. Ft.

SOD: 1,821 $\pm$  Sq. Ft. 3,723 $\pm$  Sq. Ft. CONC. DRIVEWAY: 749 $\pm$  Sq. Ft. PRIVATE WALK: 35 $\pm$  Sq. Ft. PUBLIC WALK: 256 $\pm$  Sq. Ft.

NOTE: THIS DRAWING IS FOR PERMITTING PURPOSES ONLY AND NOT INTENDED TO BE REPRESENTED AS A RETRACEMENT SURVEY, ORIGINAL SURVEY, ROUTE SURVEY, LOT SURVEY OR A SURVEYOR LOCATION REPORT OR ANY OTHER TYPE OF PROPERTY BOUNDARY ASSESSMENT. NO BOUNDARY CORNERS HAVE BEEN SET AND THEREFORE NO LIABILITY WILL BE ASSUMED FOR ANY USE OF THIS DATA FOR CONSTRUCTION OF NEW IMPROVEMENTS INCLUDING FENCES.