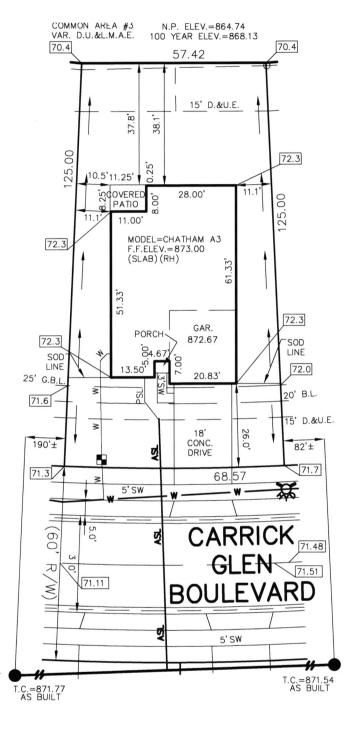

# STOEPPELWERTH

ALWAYS ON

7965 East 106th Street, Fishers, IN 46038-2505 phone: 317.849.5935 fax: 317.849.5942

JOB ID CARG1B.34

CONTROL# 111420 DRH

129 CARRICK GLEN BOULEVARD PENDLETON, IN 46064

LOT AREA: 7,900 Sq. Ft.

LEGEND: PROPOSED GRADE PER PLAN XX.X XX.XAB AS BUILT GRADE S.S.D. SUB-SURFACE DRAIN SANITARY SEWER
6" AS BUILT SANITARY LATERAL
6" PROPOSED SANITARY LATERAL ASL PSL STORM SEWER W 3/4" WATER CONNECTION WATER MAIN W SWALE SANITARY MANHOLE STORM MANHOLE CURB INLET FIRE HYDRANT WATER METER DRAINAGE UTILITY
LANDSCAPE, MAINTENANCE
ACCESS EASEMENT
DRAINAGE & UTILITY EASEMENT
BUILDING LINE
GARGE BUILDING LINE
VARIABLE D.U. L.M.A.E. D.&U.E. B.L. G.B.L. VAR. MINIMUM LOWEST ADJACENT M.L.A.G. M.F.F MINIMUM FINISHED FLOOR

LOT 34 CARRICK GLEN SECTION 1B

T.C.=871.77 AS BUILT

INST. #2020R012335
ZONING: SINGLE FAMILY
5' MINIMUM SIDE YARD
15' MINIMUM REAR YARD
50% MAXIMUM LOT COVERAGE

BENCHMARK
TOP OF CASTING=871.77

T.C.=871.54 AS BUILT

ALL UNDERGROUND SEWERS AND UTILITIES SHOWN ARE PLOTTED BY SCALE FROM "RECORD DRAWINGS" FURNISHED BY ENGINEER.

SOD:  $1,821\pm$  Sq. Ft. SEEDING:  $3,723\pm$  Sq. Ft. CONC. DRIVEWAY:  $749\pm$  Sq. Ft. PUBLIC WALK:  $35\pm$  Sq. Ft.  $256\pm$  Sq. Ft.

NOTE: THIS DRAWING IS FOR PERMITTING PURPOSES ONLY AND NOT INTENDED TO BE REPRESENTED AS A RETRACEMENT SURVEY, ORIGINAL SURVEY, ROUTE SURVEY, LOT SURVEY OR A SURVEYOR LOCATION REPORT OR ANY OTHER TYPE OF PROPERTY BOUNDARY ASSESSMENT. NO BOUNDARY CORNERS HAVE BEEN SET AND THEREFORE NO LIABILITY WILL BE ASSUMED FOR ANY USE OF THIS DATA FOR CONSTRUCTION OF NEW IMPROVEMENTS INCLUDING FENCES.

## STOEPPELWERTH

ALWAYS ON

7965 East 106th Street, Fishers, IN 46038-2505 phone: 317.849.5935 fax: 317.849.5942

JOB ID CARG1B.34

CONTROL# 111420 DRH

129 CARRICK GLEN BOULEVARD PENDLETON, IN 46064

LOT AREA: 7,900 Sq. Ft.

LOT 34 CARRICK GLEN SECTION 1B

SECTION 1B
INST. #2020R012335
ZONING: SINGLE FAMILY
5' MINIMUM SIDE YARD
15' MINIMUM REAR YARD
50% MAXIMUM LOT COVERAGE

◆ BENCHMARK

TOP OF CASTING=871.77

ALL UNDERGROUND SEWERS AND UTILITIES SHOWN ARE PLOTTED BY SCALE FROM "RECORD DRAWINGS" FURNISHED BY ENGINEER.

SOD: 1,821 $\pm$  Sq. Ft. 3,723 $\pm$  Sq. Ft. CONC. DRIVEWAY: 749 $\pm$  Sq. Ft. PRIVATE WALK: 35 $\pm$  Sq. Ft. PUBLIC WALK: 256 $\pm$  Sq. Ft.

NOTE: THIS DRAWING IS FOR PERMITTING PURPOSES ONLY AND NOT INTENDED TO BE REPRESENTED AS A RETRACEMENT SURVEY, ORIGINAL SURVEY, ROUTE SURVEY, LOT SURVEY OR A SURVEYOR LOCATION REPORT OR ANY OTHER TYPE OF PROPERTY BOUNDARY ASSESSMENT. NO BOUNDARY CORNERS HAVE BEEN SET AND THEREFORE NO LIABILITY WILL BE ASSUMED FOR ANY USE OF THIS DATA FOR CONSTRUCTION OF NEW IMPROVEMENTS INCLUDING FENCES.