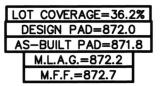

LOT 34 CARRICK GLEN SECTION 1B

T.C.=871.77 AS BUILT

INST. #2020R012335
ZONING: SINGLE FAMILY
5' MINIMUM SIDE YARD
15' MINIMUM REAR YARD
50% MAXIMUM LOT COVERAGE

BENCHMARK
TOP OF CASTING=871.77

T.C.=871.54 AS BUILT