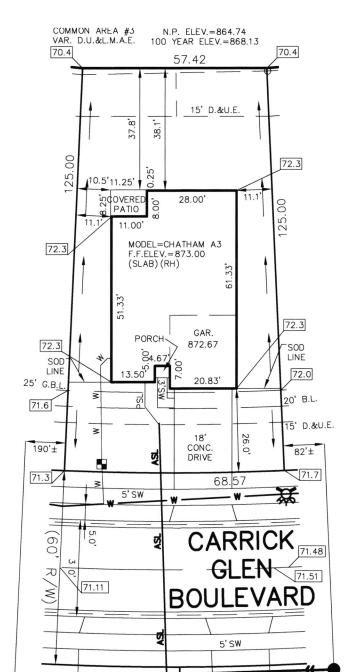

# STOEPPELWERTH

ALWAYS ON

7965 East 106th Street, Fishers, IN 46038-2505 phone: 317.849.5935 fax: 317.849.5942

JOB ID CARG1B.34

CONTROL# 111420 DRH

129 CARRICK GLEN BOULEVARD PENDLETON, IN 46064

LOT AREA: 7,900 Sq. Ft.

LEGEND: PROPOSED GRADE PER PLAN XX.X XX.XAB AS BUILT GRADE S.S.D. SUB-SURFACE DRAIN SANITARY SEWER
6" AS BUILT SANITARY LATERAL
6" PROPOSED SANITARY LATERAL ASL PSL STORM SEWER W 3/4" WATER CONNECTION WATER MAIN W SWALE SANITARY MANHOLE STORM MANHOLE CURB INLET FIRE HYDRANT WATER METER DRAINAGE UTILITY
LANDSCAPE, MAINTENANCE
ACCESS EASEMENT
DRAINAGE & UTILITY EASEMENT
BUILDING LINE
GARGE BUILDING LINE
VARIABLE D.U. L.M.A.E. D.&U.E. B.L. G.B.L. VAR. MINIMUM LOWEST ADJACENT M.L.A.G. M.F.F MINIMUM FINISHED FLOOR

LOT 34 CARRICK GLEN SECTION 1B

T.C.=871.77 AS BUILT

INST. #2020R012335
ZONING: SINGLE FAMILY
5' MINIMUM SIDE YARD
15' MINIMUM REAR YARD
50% MAXIMUM LOT COVERAGE

BENCHMARK
TOP OF CASTING=871.77

T.C.=871.54 AS BUILT

ALL UNDERGROUND SEWERS AND UTILITIES SHOWN ARE PLOTTED BY SCALE FROM "RECORD DRAWINGS" FURNISHED BY ENGINEER.

SOD:  $1,821\pm$  Sq. Ft. SEEDING:  $3,723\pm$  Sq. Ft. CONC. DRIVEWAY:  $749\pm$  Sq. Ft. PUBLIC WALK:  $35\pm$  Sq. Ft.  $256\pm$  Sq. Ft.

NOTE: THIS DRAWING IS FOR PERMITTING PURPOSES ONLY AND NOT INTENDED TO BE REPRESENTED AS A RETRACEMENT SURVEY, ORIGINAL SURVEY, ROUTE SURVEY, LOT SURVEY OR A SURVEYOR LOCATION REPORT OR ANY OTHER TYPE OF PROPERTY BOUNDARY ASSESSMENT. NO BOUNDARY CORNERS HAVE BEEN SET AND THEREFORE NO LIABILITY WILL BE ASSUMED FOR ANY USE OF THIS DATA FOR CONSTRUCTION OF NEW IMPROVEMENTS INCLUDING FENCES.