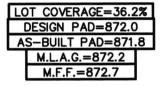

LOT 34 CARRICK GLEN SECTION 1B

T.C.=871.77 AS BUILT

INST. #2020R012335
ZONING: SINGLE FAMILY
5' MINIMUM SIDE YARD
15' MINIMUM REAR YARD
50% MAXIMUM LOT COVERAGE

BENCHMARK
TOP OF CASTING=871.77

T.C.=871.54 AS BUILT

LOT 34 CARRICK GLEN SECTION 1B

SECTION 1B
INST. #2020R012335
ZONING: SINGLE FAMILY
5' MINIMUM SIDE YARD
15' MINIMUM REAR YARD
50% MAXIMUM LOT COVERAGE

◆ BENCHMARK

TOP OF CASTING=871.77

ALL UNDERGROUND SEWERS AND UTILITIES SHOWN ARE PLOTTED BY SCALE FROM "RECORD DRAWINGS" FURNISHED BY ENGINEER.