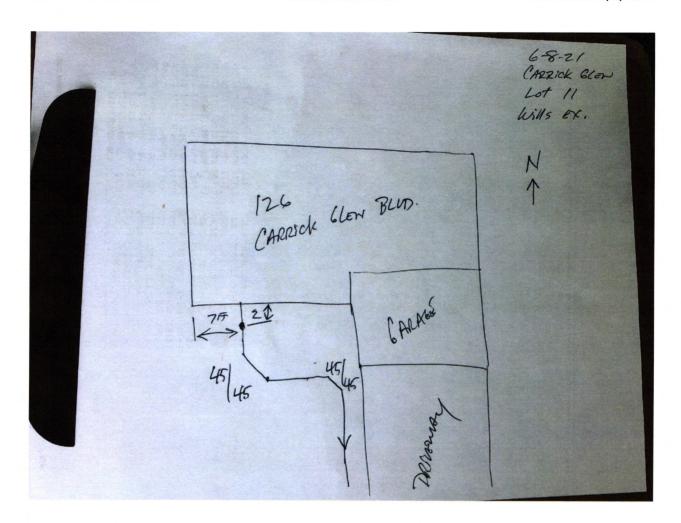

### 126 CARRICK GLEN BOULEVARD PENDLETON, IN 46064

1" = 30'

LOT AREA: 7,923 Sq. Ft.

## LOT COVERAGE=29.2% M.L.A.G.=872.0 M.F.F.=872.5

CONTRACTOR SHALL CUT 7' OFF OF LATERAL AND BEGIN FROM THAT POINT AND CONNECT TO HOUSE FOLLOWING PLOT PLAN.

NOTE: THIS DRAWING IS NOT INTENDED TO BE REPRESENTED AS A RETRACEMENT OR ORIGINAL BOUNDARY SURVEY, A ROUTE SURVEY OR A SURVEYOR LOCATION REPORT.

LOT 11 CARRICK GLEN SECTION 1B

INST. #2020R012335
ZONING: SINGLE FAMILY
5' MINIMUM SIDE YARD
15' MINIMUM REAR YARD
50% MAXIMUM LOT COVERAGE

BENCHMARK

TOP OF CASTING=871.77

ALL UNDERGROUND SEWERS AND UTILITIES SHOWN ARE PLOTTED BY SCALE FROM "RECORD DRAWINGS" FURNISHED BY ENGINEER.