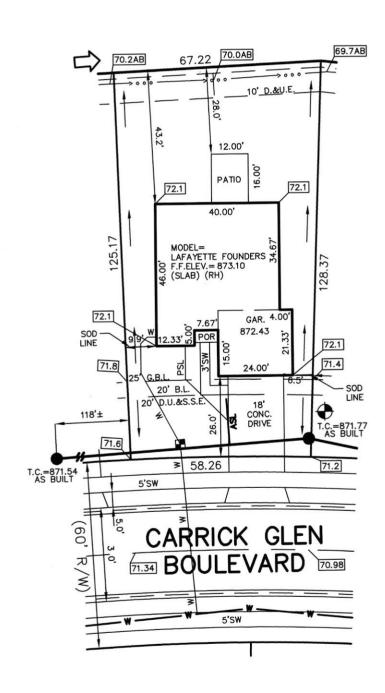

### 126 CARRICK GLEN BOULEVARD PENDLETON, IN 46064

1" = 30'

LOT AREA: 7,923 Sq. Ft.

## LOT COVERAGE=29.2% M.L.A.G.=872.0 M.F.F.=872.5

CONTRACTOR SHALL CUT 7' OFF OF LATERAL AND BEGIN FROM THAT POINT AND CONNECT TO HOUSE FOLLOWING PLOT PLAN.

NOTE: THIS DRAWING IS NOT INTENDED TO BE REPRESENTED AS A RETRACEMENT OR ORIGINAL BOUNDARY SURVEY, A ROUTE SURVEY OR A SURVEYOR LOCATION REPORT.

LOT 11 CARRICK GLEN SECTION 1B

INST. #2020R012335
ZONING: SINGLE FAMILY
5' MINIMUM SIDE YARD
15' MINIMUM REAR YARD
50% MAXIMUM LOT COVERAGE

BENCHMARK

TOP OF CASTING=871.77

ALL UNDERGROUND SEWERS AND UTILITIES SHOWN ARE PLOTTED BY SCALE FROM "RECORD DRAWINGS" FURNISHED BY ENGINEER.

SOD:  $1,706 \pm Sq.$  Ft.  $3,759 \pm Sq.$  Ft.  $748 \pm Sq.$  Ft. PRIVATE WALK: PUBLIC WALK:  $207 \pm Sq.$  Ft.  $207 \pm Sq.$  Ft.  $207 \pm Sq.$  Ft.

THIS CHECK IS PRINTED IN RED AND BLUE INK ON THE FACE ON CHEMICAL AND BLEACH REACTIVE PAPER WITH INVISIBLE FLUORESCENT FIBERS AND BASKETWEAVE ON BACK **Check Number** 1215995