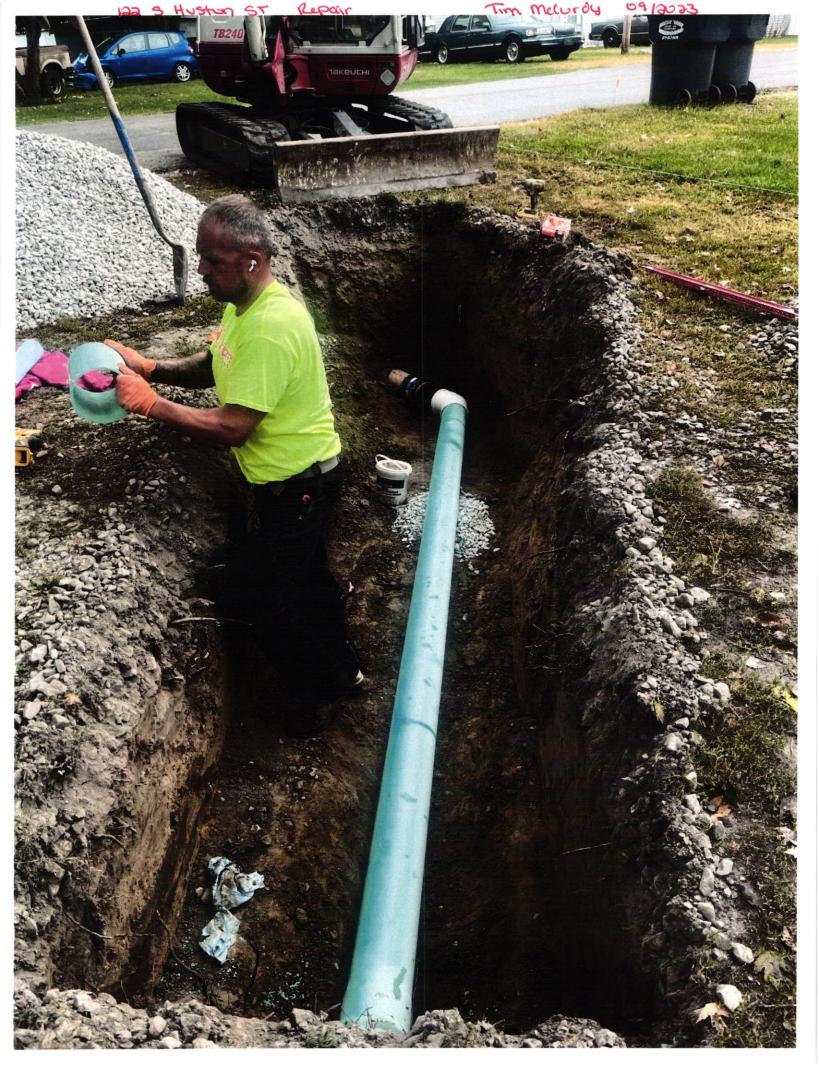

FALL CREEK REGIONAL WASH DISTRICT

Box 44 Pendiaton, Indiana 44 466

85.0000 392

Sarret 46048 nane al 485-5830 ngales 150.00 A5 00

the series of the second se

NG.

122 S Huston ST

Repair

Tim McCurdy 09/2023