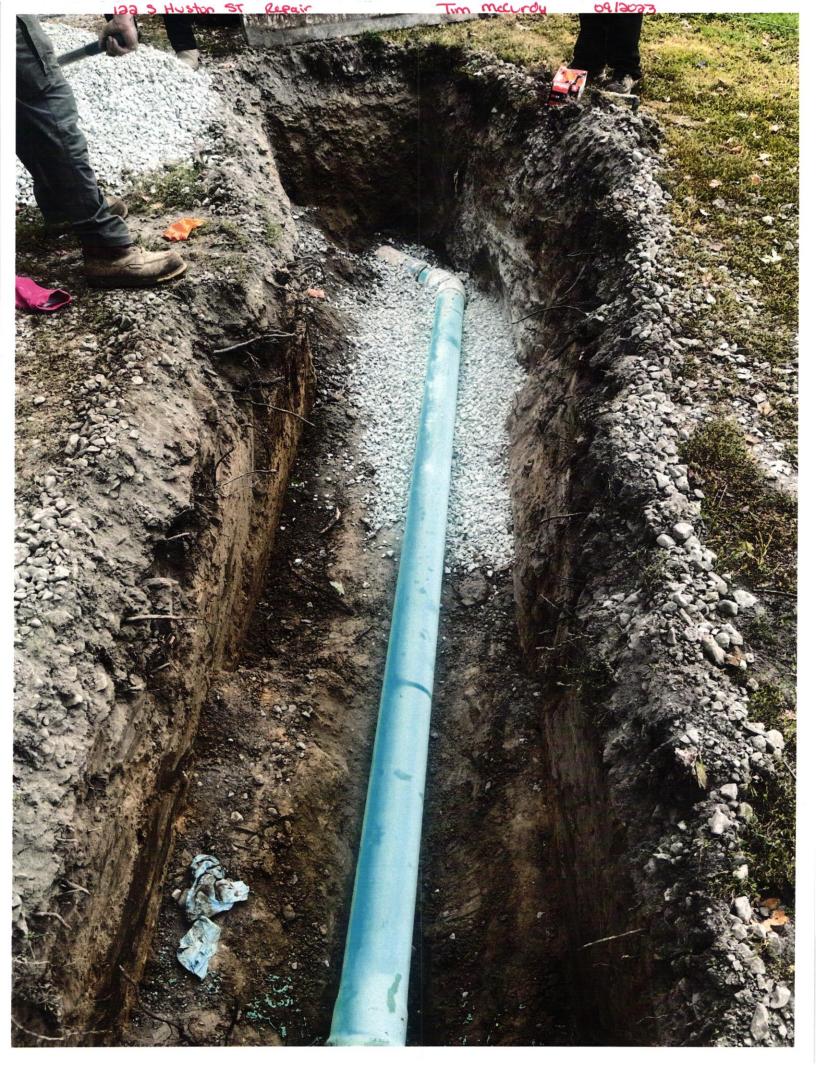

FALL CREEK REGIONAL WASH DISTRICT

Box 44 Pendiaton, Indiana 44 466

85.0000 392

Sarret 46048 nane al 485-5830 ngales 150.00 A5 00

the series of the second se

NG.

122 S Huston ST

Repair

Tim McCurdy 09/2023