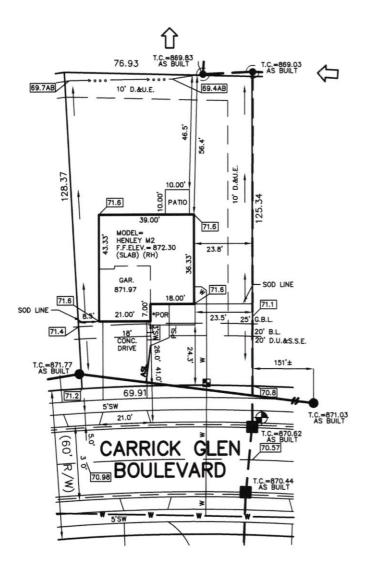

### JOB ID CARG1B.10

CONTROL# 91141 WEST

1" = 30'LOT AREA: 9,267 Sq. Ft.

LEGEND:

XX.X PROPOSED GRADE PER PLAN

AS BUILT GRADE

S.S.D. - - SUB-SURFACE DRAIN SANITARY SEWER
6" AS BUILT SANITARY LATERAL
6" PROPOSED SANITARY LATERAL STORM SEWER W 3/4" WATER CONNECTION WATER MAIN - w SWALE SANITARY MANHOLE STORM MANHOLE

CURB INLET

FIRE HYDRANT • WATER METER

EMERGENCY FLOOD ROUTE

DRAINAGE, UTILITY & SANITARY SEWER EASEMENT DRAINAGE & UTILITY EASEMENT BUILDING LINE D.U.&S.S.E. D.&U.E. B.L. G.B.L. GARGE BUILDING LINE MINIMUM LOWEST ADJACENT GRADE MINIMUM FINISHED FLOOR M.F.F.

### LOT 10 CARRICK GLEN SECTION 1B

INST. #2020R012335 ZONING: SINGLE FAMILY 5' MINIMUM SIDE YARD 15' MINIMUM REAR YARD 50% MAXIMUM LOT COVERAGE

**BENCHMARK** TOP OF CASTING=870.62

ALL UNDERGROUND SEWERS AND UTILITIES SHOWN ARE PLOTTED BY SCALE FROM "RECORD DRAWINGS" FURNISHED BY ENGINEER.

1,991± Sq. Ft. 5,464± Sq. Ft. SOD: SEEDING: CONC. DRIVEWAY: 751± Sq. Ft. PRIVATE WALK: 25 ± Sq. Ft. PUBLIC WALK: 257 ± Sq. Ft.

THIS CHECK IS PRINTED IN RED AND BLUE INK ON THE FACE ON CHEMICAL AND BLEACH REACTIVE PAPER WITH INVISIBLE FLUORESCENT FIBERS AND BASKETWEAVE ON BACK