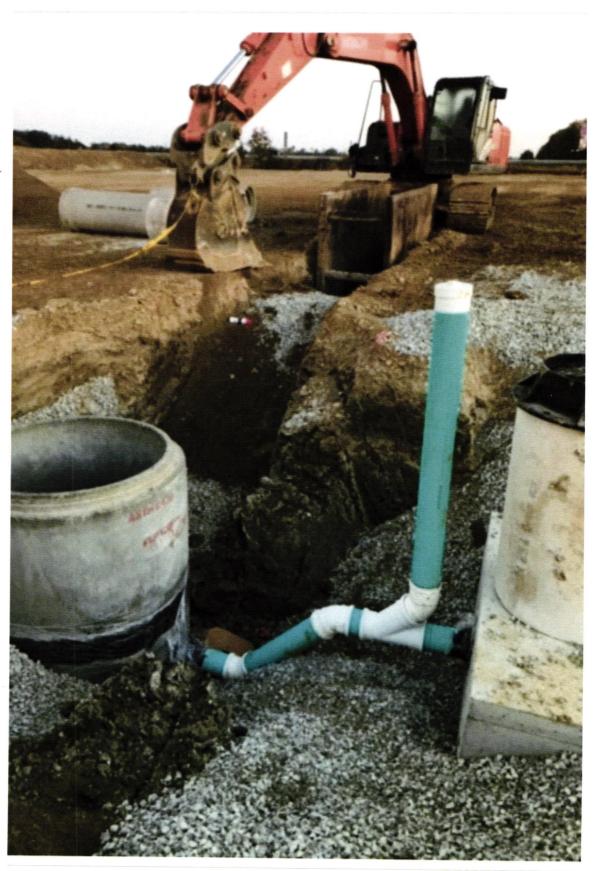

9:46 AM

General Truck sales

Tim meturaly

2-19-19

CHECK BACKGROUND AREA CHANGES COLOR GRADUALLY FROM TOP TO BOTTOM. WATERMARK ON BACK. HOLD AT ANGLE TO VIEW WHEN CHECKING ENDORSEMENT.

1AL47956

126278

INDIANA - OHIO