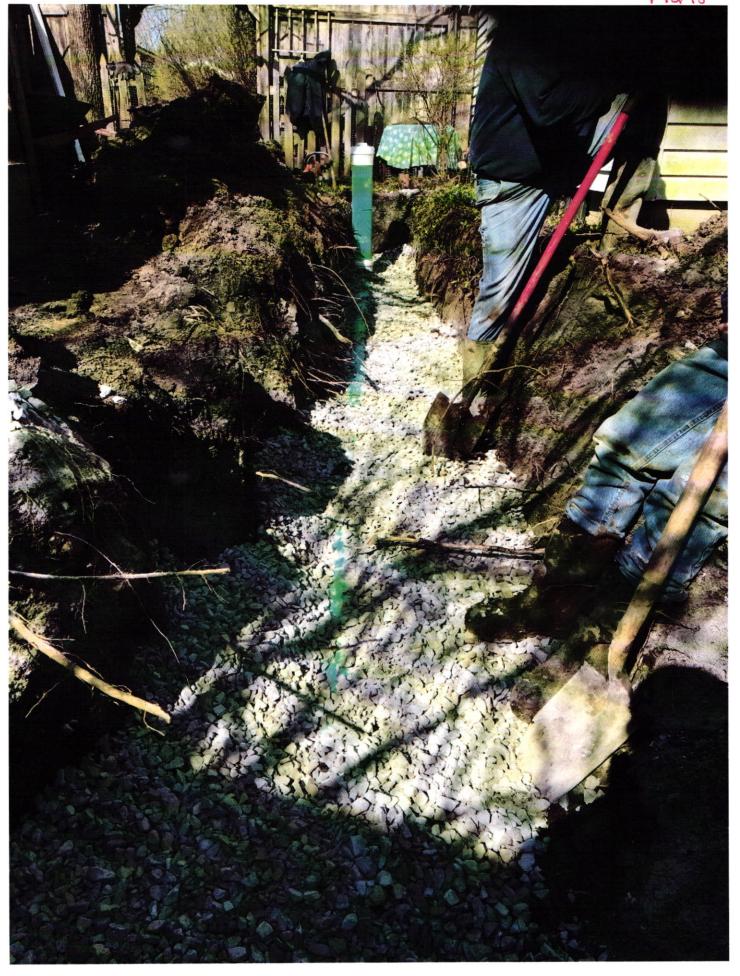

115 E. Elm

| Elm          |      |
|--------------|------|
|              |      |
|              |      |
|              |      |
| 4' \$ 0 MH + | 1117 |
|              |      |
| /            |      |