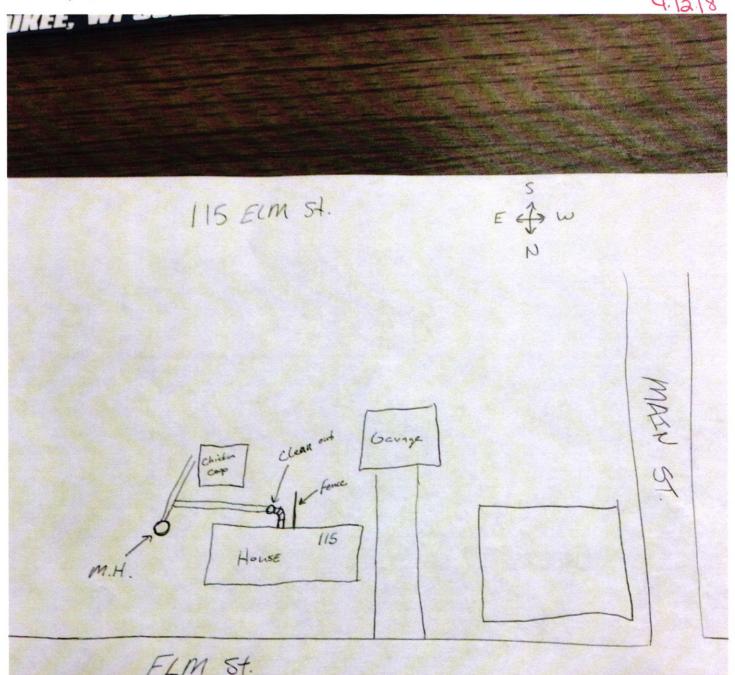

115 Elm ST

Hyle Crawers 4.12.18

ELM St.

Hyle Cravens H. 12/18

| PROJECT Phase I | SHEET OF     |
|-----------------|--------------|
| SUBJECT         | DATE 4-12-18 |
|                 | JOB NO 4447  |
|                 | 11/00        |