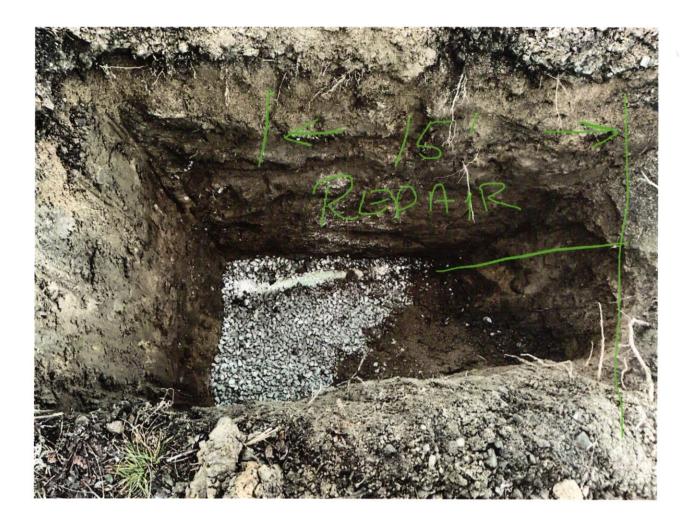

## FALL CREEK REGIONAL WASTE DISTRICT

Box 44, Pendleton, Indiana 46064

1-0001410,00

| No. 000444                                                                                                                                           |
|------------------------------------------------------------------------------------------------------------------------------------------------------|
| APPLICATION FOR SEWER PERMIT  Nº 000141                                                                                                              |
| Permit No. Date 8-29-85                                                                                                                              |
| Permit Void 90 days from Date of Issuance                                                                                                            |
| Owner Name Morton & Landner                                                                                                                          |
| Property Address 414 Randall                                                                                                                         |
| Lot # P.O. Box 414                                                                                                                                   |
| Town classes, IN Zip Code 46048                                                                                                                      |
| Phone 4850 4538 Water Meter Meter Meter                                                                                                              |
| Phone 485 4538 Water Meter Murater "  \$ 15000 Frap on Fee Paid Way for additional Sap                                                               |
| s 2500 Inspection fee paid but not unspection                                                                                                        |
| inspection fee paid for apportment                                                                                                                   |
| Application is hereby made for connection to the Fall Creek Regional                                                                                 |
| Waste District Sewer System for the above listed property - Permit Type:  Residential, Commercial, Industrial, or Governmental/                      |
| Institutional . User Information                                                                                                                     |
| All workmanship and materials shall conform to the standards of the                                                                                  |
| District Ordinance as described in Ordinance 84-2 and 84-3 as amended.                                                                               |
| Acceptance and approval must be made by the District inspector or his duly authorized representative before backfilling and final connection is made |
| to the main sewer lines. Any violation of applicable regulations will                                                                                |
| cause all lines and appurtenances in violation to be removed and replaced at the owners expense.                                                     |
| The Fall Creek Regional Waste District is responsible for the inspection,                                                                            |
| approval of materials, and installation techniques only. All costs for                                                                               |
| materials and installation and any liabilities resulting from same is the                                                                            |
| sole responsibility of the property owner.                                                                                                           |
| I have read and fully understand the above provisions and agree to comply by said provisions.                                                        |
|                                                                                                                                                      |
| Mertay L. Gardner ( APPLICANT(S) SIGNATURE                                                                                                           |
| *****************                                                                                                                                    |
| INSPECTOR NOW                                                                                                                                        |
| Date inspected 10/23/85 Approved Rejected                                                                                                            |
| Reason for rejection                                                                                                                                 |
|                                                                                                                                                      |
| Date reinspected Approved Rejected                                                                                                                   |
| Notes:                                                                                                                                               |
| Type Pipe Pipe North                                                                                                                                 |
|                                                                                                                                                      |
| Basement Yes V No                                                                                                                                    |
| Sump Pump Yes V Nothing with Yard  Downspout to Ground Yes No V                                                                                      |
| Septic Tank Pumped & filled Yes No                                                                                                                   |
| Contractor FLATFORD & SONS BNUSING O                                                                                                                 |
| Special Conditions                                                                                                                                   |
| special conditions                                                                                                                                   |
| M -7                                                                                                                                                 |
| 2 27/                                                                                                                                                |
| 0, 22                                                                                                                                                |
|                                                                                                                                                      |