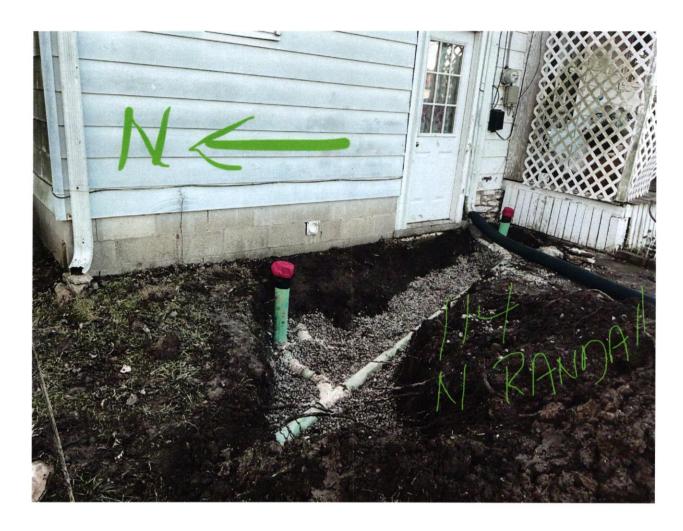

## FALL CREEK REGIONAL WASTE DISTRICT

Box 44, Pendleton, Indiana 46064

1-0001410,00

| No. 000444                                                                                                                                           |
|------------------------------------------------------------------------------------------------------------------------------------------------------|
| APPLICATION FOR SEWER PERMIT  Nº 000141                                                                                                              |
| Permit No. Date 8-29-85                                                                                                                              |
| Permit Void 90 days from Date of Issuance                                                                                                            |
| Owner Name Morton & Landner                                                                                                                          |
| Property Address 414 Randall                                                                                                                         |
| Lot # P.O. Box 414                                                                                                                                   |
| Town classes, IN Zip Code 46048                                                                                                                      |
| Phone 4850 4538 Water Meter Meter Meter                                                                                                              |
| Phone 485 4538 Water Meter Murater "  \$ 15000 Frap on Fee Paid Way for additional Sap                                                               |
| s 2500 Inspection fee paid but not unspection                                                                                                        |
| inspection fee paid for apportment                                                                                                                   |
| Application is hereby made for connection to the Fall Creek Regional                                                                                 |
| Waste District Sewer System for the above listed property - Permit Type:  Residential, Commercial, Industrial, or Governmental/                      |
| Institutional . User Information                                                                                                                     |
| All workmanship and materials shall conform to the standards of the                                                                                  |
| District Ordinance as described in Ordinance 84-2 and 84-3 as amended.                                                                               |
| Acceptance and approval must be made by the District inspector or his duly authorized representative before backfilling and final connection is made |
| to the main sewer lines. Any violation of applicable regulations will                                                                                |
| cause all lines and appurtenances in violation to be removed and replaced at the owners expense.                                                     |
| The Fall Creek Regional Waste District is responsible for the inspection,                                                                            |
| approval of materials, and installation techniques only. All costs for                                                                               |
| materials and installation and any liabilities resulting from same is the                                                                            |
| sole responsibility of the property owner.                                                                                                           |
| I have read and fully understand the above provisions and agree to comply by said provisions.                                                        |
|                                                                                                                                                      |
| Mertay L. Gardner ( APPLICANT(S) SIGNATURE                                                                                                           |
| *****************                                                                                                                                    |
| INSPECTOR NOW                                                                                                                                        |
| Date inspected 10/23/85 Approved Rejected                                                                                                            |
| Reason for rejection                                                                                                                                 |
|                                                                                                                                                      |
| Date reinspected Approved Rejected                                                                                                                   |
| Notes:                                                                                                                                               |
| Type Pipe Pipe North                                                                                                                                 |
|                                                                                                                                                      |
| Basement Yes V No                                                                                                                                    |
| Sump Pump Yes V Nothing with Yard  Downspout to Ground Yes No V                                                                                      |
| Septic Tank Pumped & filled Yes No                                                                                                                   |
| Contractor FLATFORD & SONS BNUSING O                                                                                                                 |
| Special Conditions                                                                                                                                   |
| special conditions                                                                                                                                   |
| M -7                                                                                                                                                 |
| 2 27/                                                                                                                                                |
| 0, 22                                                                                                                                                |
|                                                                                                                                                      |