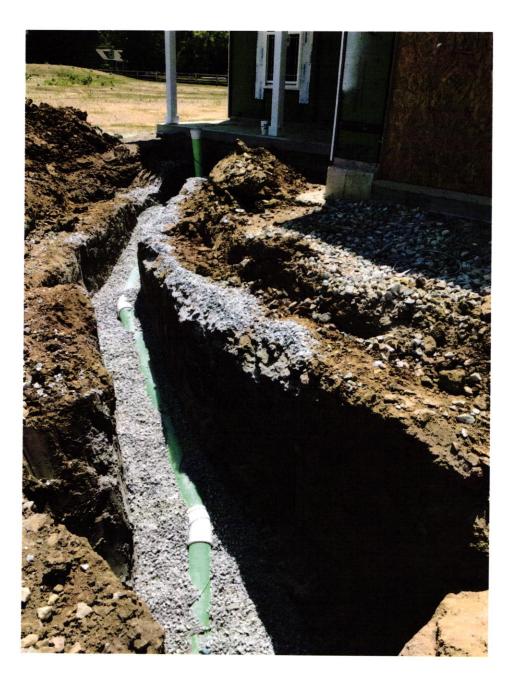

CONTRACTOR SHALL CUT 10' OFF OF LATERAL AND BEGIN FROM THAT POINT AND CONNECT TO HOUSE FOLLOWING PLOT PLAN. LAKE #1 N.P. ELEV.=864.74 100 YEAR ELEV.=868.13

1" = 30'LOT AREA: 9,668 Sq. Ft.

LOT COVERAGE=19.6% M.L.A.G.=872.2 M.F.F.=872.7

LEGEND: XX.XAB

PROPOSED GRADE PER PLAN

AS BUILT GRADE

PSL W W

S.S.D.

SUB-SURFACE DRAIN SANITARY SEWER
6" AS BUILT SANITARY LATERAL
6" PROPOSED SANITARY LATERAL

STORM SEWER 3/4" WATER CONNECTION WATER MAIN

SWALE