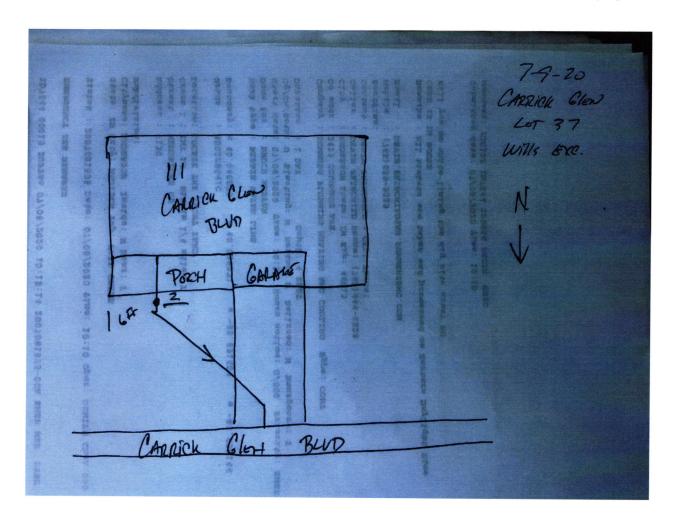

## STOEPPELWERTH

CONTROL# 91616 WEST

JOB ID CARG1A.37

7965 East 106th Street, Fishers, IN 46038-2505 phone: 317.849.5935 fax: 317.849.5942

70.4

72.2

12.8

COMMON AREA #3 VAR. D.U.&L.M.A.E.

20' B.L.

PORCH

26.0'

35.39

71.2

70.6

SOD LINE -

03 39. 10.0 111 CARRICK GLEN BOULEVARD PENDLETON, IN 46064

CONTRACTOR SHALL CUT 10' OFF OF LATERAL AND BEGIN FROM THAT POINT AND CONNECT TO HOUSE FOLLOWING PLOT PLAN. LAKE #1 N.P. ELEV.=864.74 100 YEAR ELEV.=868.13

1" = 30'LOT AREA: 9,668 Sq. Ft.

LOT COVERAGE=19.6% M.L.A.G.=872.2 M.F.F.=872.7

LIFT STATION LOT 37 CARRICK GLEN

SECTION 1A INST. #(UNRECORDED) ZONING: SINGLE FAMILY

5' MINIMUM SIDE YARD 15' MINIMUM REAR YARD

50% MAXIMUM LOT COVERAGE
THIS PLOT PLAN WAS PREPARED FROM AN UNRECORDED PLAT AND IS SUBJECT TO CHANGE.