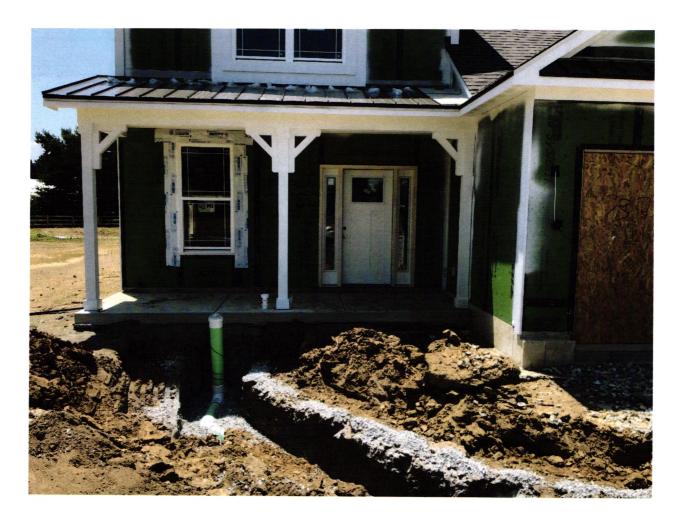

CONTRACTOR SHALL CUT 10' OFF OF LATERAL AND BEGIN FROM THAT POINT AND CONNECT TO HOUSE FOLLOWING PLOT PLAN. LAKE #1 N.P. ELEV.=864.74 100 YEAR ELEV.=868.13

1" = 30'LOT AREA: 9,668 Sq. Ft.

LOT COVERAGE=19.6% M.L.A.G.=872.2 M.F.F.=872.7

LEGEND: XX.XAB

PROPOSED GRADE PER PLAN

AS BUILT GRADE

PSL W W

S.S.D.

SUB-SURFACE DRAIN SANITARY SEWER
6" AS BUILT SANITARY LATERAL
6" PROPOSED SANITARY LATERAL

STORM SEWER 3/4" WATER CONNECTION WATER MAIN

SWALE