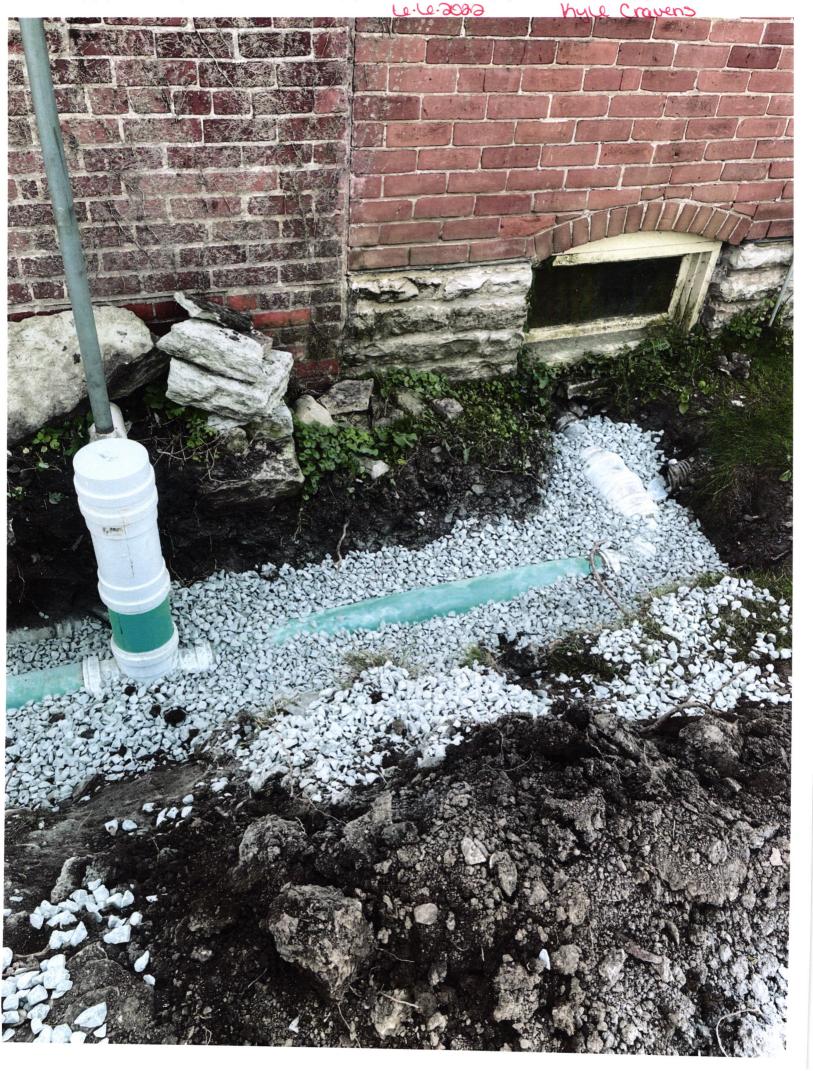

The parties hereto have read and fully understand the above provisions and agree to comply with said provisions.

| FALL CREEK REGIONAL WASTE DISTRICT          | APPLICANT                           |
|---------------------------------------------|-------------------------------------|
| Signature                                   | Signature                           |
| STATE OF INDIANA )                          |                                     |
| ) SS:<br>COUNTY OF MADISON )                |                                     |
| SUBSCRIBED and sworn to before me this      | day of, 20                          |
| My Commission Expires:                      | Signature                           |
|                                             | Printed                             |
| *******                                     | Notary Public<br>Resident of County |
| Inspector Kyle Date Inspected $\frac{6}{6}$ | Approved Rejected                   |
| Date Reinspected                            | Approved Rejected                   |
| Size Pipe 6 Type Pipe 5DR 35                |                                     |
| Basement <u>Yes</u> No                      | Next                                |
| Downspout to Ground Yes No                  | North                               |
| Septic Tank Pumped & Filled Yes No          |                                     |
| Contractor Water Works                      |                                     |
| Special Conditions                          | U PICTURES                          |
| New Construction                            | attached                            |
|                                             |                                     |
|                                             |                                     |
|                                             |                                     |