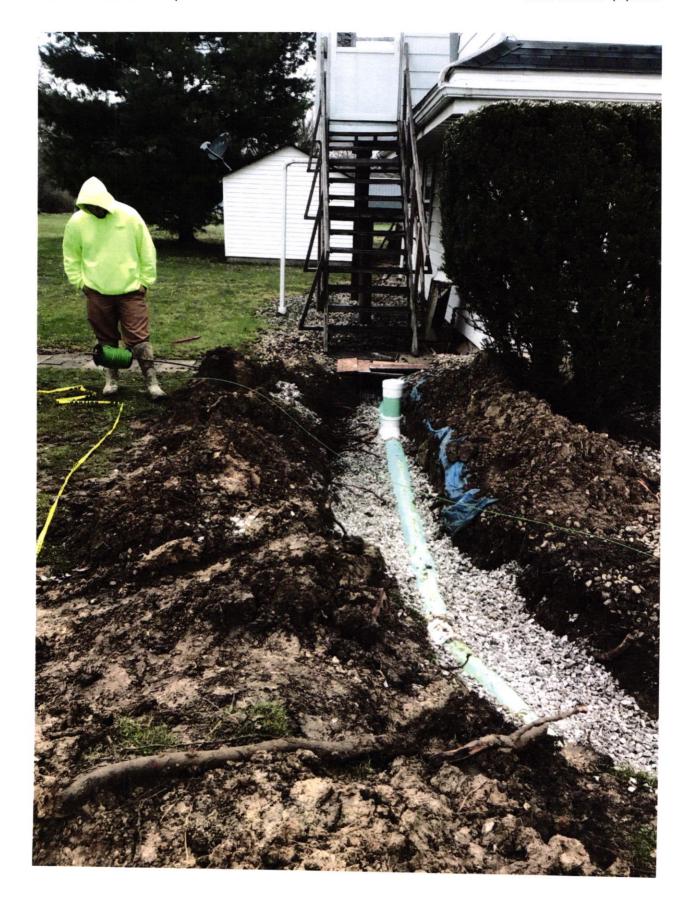

## FALL CREEK REGIONAL WASTE DISTRICT

Box 44, Pendleton, Indiana 46064

10-233 15.00

3-1023375.00

| Nº 001701                                                                                                                                                                                                                                                                                                                                                                                                                                                              |
|------------------------------------------------------------------------------------------------------------------------------------------------------------------------------------------------------------------------------------------------------------------------------------------------------------------------------------------------------------------------------------------------------------------------------------------------------------------------|
| APPLICATION FOR SEWER PERMIT                                                                                                                                                                                                                                                                                                                                                                                                                                           |
| Permit No. Date 8-2-89                                                                                                                                                                                                                                                                                                                                                                                                                                                 |
| Permit Void 90 days from Date of Issuance                                                                                                                                                                                                                                                                                                                                                                                                                              |
| Owner Name Gerald Shelly                                                                                                                                                                                                                                                                                                                                                                                                                                               |
| Property Address BB 3 Boy 148 A 1 109 W Central War                                                                                                                                                                                                                                                                                                                                                                                                                    |
| Lot # P.O. Box                                                                                                                                                                                                                                                                                                                                                                                                                                                         |
| Town Rendleton, IN zip Code 46064                                                                                                                                                                                                                                                                                                                                                                                                                                      |
| Phone Water Meter "                                                                                                                                                                                                                                                                                                                                                                                                                                                    |
| \$/                                                                                                                                                                                                                                                                                                                                                                                                                                                                    |
| \$                                                                                                                                                                                                                                                                                                                                                                                                                                                                     |
| Application is hereby made for connection to the Fall Creek Regional Waste District Sewer System for the above listed property - Permit Type: Residential, Commercial, Industrial, or Governmental/ Institutional User Information                                                                                                                                                                                                                                     |
| All workmanship and materials shall conform to the standards of the District Ordinance as described in Ordinance 84-2 and 84-3 as amended. Acceptance and approval must be made by the District inspector or his duly authorized representative before backfilling and final connection is made to the main sewer lines. Any violation of applicable regulations will cause all lines and appurtenances in violation to be removed and replaced at the owners expense. |
| The Fall Creek Regional Waste District is responsible for the inspection, approval of materials, and installation techniques only. All costs for materials and installation and any liabilities resulting from same is the sole responsibility of the property owner.                                                                                                                                                                                                  |
| I have read and fully understand the above provisions and agree to comply by said provisions.                                                                                                                                                                                                                                                                                                                                                                          |
| APPLICANT(S) SIGNATURE                                                                                                                                                                                                                                                                                                                                                                                                                                                 |
| ***************                                                                                                                                                                                                                                                                                                                                                                                                                                                        |
| INSPECTOR R                                                                                                                                                                                                                                                                                                                                                                                                                                                            |
| Date inspected 8-287 Approved Rejected                                                                                                                                                                                                                                                                                                                                                                                                                                 |
| Reason for rejection                                                                                                                                                                                                                                                                                                                                                                                                                                                   |
|                                                                                                                                                                                                                                                                                                                                                                                                                                                                        |
| Date reinspected Approved Rejected                                                                                                                                                                                                                                                                                                                                                                                                                                     |
| Notes: Size Pipe                                                                                                                                                                                                                                                                                                                                                                                                                                                       |
| Type Pipe PJC                                                                                                                                                                                                                                                                                                                                                                                                                                                          |
| Basement Yes No X                                                                                                                                                                                                                                                                                                                                                                                                                                                      |
| Sump Pump Yes No /                                                                                                                                                                                                                                                                                                                                                                                                                                                     |
| Downspout to Ground Yes X No                                                                                                                                                                                                                                                                                                                                                                                                                                           |
| Septic Tank Pumped & filled Yes No N                                                                                                                                                                                                                                                                                                                                                                                                                                   |
| Contractor Sell                                                                                                                                                                                                                                                                                                                                                                                                                                                        |
| Special Conditions                                                                                                                                                                                                                                                                                                                                                                                                                                                     |
|                                                                                                                                                                                                                                                                                                                                                                                                                                                                        |
|                                                                                                                                                                                                                                                                                                                                                                                                                                                                        |
|                                                                                                                                                                                                                                                                                                                                                                                                                                                                        |
|                                                                                                                                                                                                                                                                                                                                                                                                                                                                        |
|                                                                                                                                                                                                                                                                                                                                                                                                                                                                        |
|                                                                                                                                                                                                                                                                                                                                                                                                                                                                        |

## FALL CREEK REGIONAL WASTE DISTRICT

Box 44, Pendleton, Indiana 46064

3-1023375.00

| AFFLICATION FOR SEWER                                                                                                                                                                                                                                                                          | PERMIT                                                                                                                       |
|------------------------------------------------------------------------------------------------------------------------------------------------------------------------------------------------------------------------------------------------------------------------------------------------|------------------------------------------------------------------------------------------------------------------------------|
| Permit No Date _                                                                                                                                                                                                                                                                               | 11-26-84                                                                                                                     |
| Permit Void 90 days from Date of Issuance                                                                                                                                                                                                                                                      | •                                                                                                                            |
| Owner Name Strall Shilly                                                                                                                                                                                                                                                                       | <b>t</b>                                                                                                                     |
| Property Address first house hepis                                                                                                                                                                                                                                                             | & Boles on left-                                                                                                             |
| Lot # P.o. 18                                                                                                                                                                                                                                                                                  | 0×3/48 C                                                                                                                     |
| Town featleton, IN 2                                                                                                                                                                                                                                                                           | ip Code _ 46064                                                                                                              |
| Phone                                                                                                                                                                                                                                                                                          | Meter                                                                                                                        |
| \$                                                                                                                                                                                                                                                                                             |                                                                                                                              |
| \$ 35.00 Inspection fee paid                                                                                                                                                                                                                                                                   |                                                                                                                              |
| Application is hereby made for connec Waste District Sewer System for the above Residential, Commercial, Indus Institutional User Information                                                                                                                                                  | listed property - Permit Type:<br>trial . or Governmental/                                                                   |
| All workmanship and materials shall constrict Ordinance as described in Ordinance Acceptance and approval must be made by the authorized representative before backfilling to the main sewer lines. Any violation of cause all lines and appurtenances in violation of the the owners expense. | ce 84-2 and 84-3 as amended.  e District inspector or his duly  ng and final connection is made  applicable regulations will |
| The Fall Creek Regional Waste District approval of materials, and installation ten materials and installation and any liability sole responsibility of the property owner.  I have read and fully understand the accomply by said provisions.                                                  | chniques only. All costs for ties resulting from same is the above provisions and agree to                                   |
| APPLICANT(S) SIGNAT                                                                                                                                                                                                                                                                            | rupe Sulby                                                                                                                   |
| ***********                                                                                                                                                                                                                                                                                    | 5en Tacka                                                                                                                    |
| Date inspected 12-27-37 Approved                                                                                                                                                                                                                                                               | Rejected                                                                                                                     |
| Reason for rejection                                                                                                                                                                                                                                                                           |                                                                                                                              |
|                                                                                                                                                                                                                                                                                                |                                                                                                                              |
| Date reinspected Appro                                                                                                                                                                                                                                                                         | oved Rejected                                                                                                                |
| Notes:<br>Size Pipe 6" "                                                                                                                                                                                                                                                                       |                                                                                                                              |
| Type Pipe SORSS PVC                                                                                                                                                                                                                                                                            | NORTH                                                                                                                        |
| Basement Yes No                                                                                                                                                                                                                                                                                |                                                                                                                              |
| Sump Pump Yes No >                                                                                                                                                                                                                                                                             |                                                                                                                              |
| Downspout to Ground Yes No                                                                                                                                                                                                                                                                     |                                                                                                                              |
| Septic Tank Pumped & filled Yes No                                                                                                                                                                                                                                                             |                                                                                                                              |
| Contractor SEIT                                                                                                                                                                                                                                                                                |                                                                                                                              |
| Special Conditions                                                                                                                                                                                                                                                                             |                                                                                                                              |
|                                                                                                                                                                                                                                                                                                |                                                                                                                              |

## FALL CREEK REGIONAL WASTE DISTRICT

Box 44, Pendleton, Indiana 46064

| APPLICATION FOR SEWER PERMIT                                                                                                                                                                                                                                                                                                                                                                                                                                           |
|------------------------------------------------------------------------------------------------------------------------------------------------------------------------------------------------------------------------------------------------------------------------------------------------------------------------------------------------------------------------------------------------------------------------------------------------------------------------|
| Permit No Date                                                                                                                                                                                                                                                                                                                                                                                                                                                         |
| Permit Void 90 days from Date of Issuance                                                                                                                                                                                                                                                                                                                                                                                                                              |
| Owner Name Livald Shelpy                                                                                                                                                                                                                                                                                                                                                                                                                                               |
| Property Address first house behind Bales or left-                                                                                                                                                                                                                                                                                                                                                                                                                     |
| Lot # P.O. Box 3/48                                                                                                                                                                                                                                                                                                                                                                                                                                                    |
| Town Herkleton, IN zip code 46064                                                                                                                                                                                                                                                                                                                                                                                                                                      |
| Phone 778-3272 Water Meter 5/9 "                                                                                                                                                                                                                                                                                                                                                                                                                                       |
| \$ 150.00 Tap on Fee Paid                                                                                                                                                                                                                                                                                                                                                                                                                                              |
| \$ 25.00 Inspection fee paid                                                                                                                                                                                                                                                                                                                                                                                                                                           |
| Application is hereby made for connection to the Fall Creek Regional Waste District Sewer System for the above listed property - Permit Type: Residential, Commercial, Industrial, or Governmental/ Institutional                                                                                                                                                                                                                                                      |
| All workmanship and materials shall conform to the standards of the District Ordinance as described in Ordinance 84-2 and 84-3 as amended. Acceptance and approval must be made by the District inspector or his duly authorized representative before backfilling and final connection is made to the main sewer lines. Any violation of applicable regulations will cause all lines and appurtenances in violation to be removed and replaced at the owners expense. |
| The Fall Creek Regional Waste District is responsible for the inspection, approval of materials, and installation techniques only. All costs for materials and installation and any liabilities resulting from same is the sole responsibility of the property owner.                                                                                                                                                                                                  |
| I have read and fully understand the above provisions and agree to comply by said provisions.                                                                                                                                                                                                                                                                                                                                                                          |
| APPLICANT(S) SIGNATURE                                                                                                                                                                                                                                                                                                                                                                                                                                                 |
| *********************                                                                                                                                                                                                                                                                                                                                                                                                                                                  |
| INSPECTOR                                                                                                                                                                                                                                                                                                                                                                                                                                                              |
| Date inspected Approved Rejected                                                                                                                                                                                                                                                                                                                                                                                                                                       |
| Reason for rejection                                                                                                                                                                                                                                                                                                                                                                                                                                                   |
|                                                                                                                                                                                                                                                                                                                                                                                                                                                                        |
| Date reinspected Approved Rejected                                                                                                                                                                                                                                                                                                                                                                                                                                     |
| Notes:                                                                                                                                                                                                                                                                                                                                                                                                                                                                 |
| Size Pipe "NORTH                                                                                                                                                                                                                                                                                                                                                                                                                                                       |
| Type Pipe                                                                                                                                                                                                                                                                                                                                                                                                                                                              |
| Basement Yes No                                                                                                                                                                                                                                                                                                                                                                                                                                                        |
| Sump Pump Yes No                                                                                                                                                                                                                                                                                                                                                                                                                                                       |
| Downspout to Ground Yes No                                                                                                                                                                                                                                                                                                                                                                                                                                             |
| Septic Tank Pumped & filled Yes No                                                                                                                                                                                                                                                                                                                                                                                                                                     |
| Contractor                                                                                                                                                                                                                                                                                                                                                                                                                                                             |
| Special Conditions                                                                                                                                                                                                                                                                                                                                                                                                                                                     |
|                                                                                                                                                                                                                                                                                                                                                                                                                                                                        |