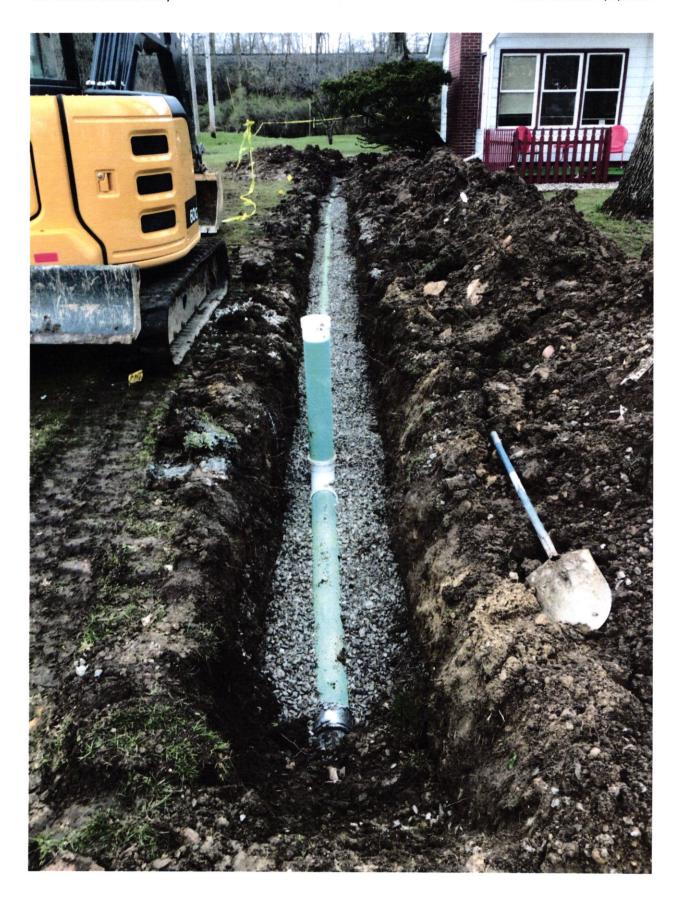

## FALL CREEK REGIONAL WASTE DISTRICT

Box 44, Pendleton, Indiana 46064

10-233 15.00

3-1023375.00

| Nº 001701                                                                                                                                                                                                                                                                                                                                                                                                                                                              |
|------------------------------------------------------------------------------------------------------------------------------------------------------------------------------------------------------------------------------------------------------------------------------------------------------------------------------------------------------------------------------------------------------------------------------------------------------------------------|
| APPLICATION FOR SEWER PERMIT                                                                                                                                                                                                                                                                                                                                                                                                                                           |
| Permit No. Date 8-2-89                                                                                                                                                                                                                                                                                                                                                                                                                                                 |
| Permit Void 90 days from Date of Issuance                                                                                                                                                                                                                                                                                                                                                                                                                              |
| Owner Name Gerald Shelly                                                                                                                                                                                                                                                                                                                                                                                                                                               |
| Property Address BB 3 Boy 148 A 1 109 W Central War                                                                                                                                                                                                                                                                                                                                                                                                                    |
| Lot # P.O. Box                                                                                                                                                                                                                                                                                                                                                                                                                                                         |
| Town Rendleton, IN zip Code 46064                                                                                                                                                                                                                                                                                                                                                                                                                                      |
| Phone Water Meter "                                                                                                                                                                                                                                                                                                                                                                                                                                                    |
| \$/                                                                                                                                                                                                                                                                                                                                                                                                                                                                    |
| \$                                                                                                                                                                                                                                                                                                                                                                                                                                                                     |
| Application is hereby made for connection to the Fall Creek Regional Waste District Sewer System for the above listed property - Permit Type: Residential, Commercial, Industrial, or Governmental/ Institutional User Information                                                                                                                                                                                                                                     |
| All workmanship and materials shall conform to the standards of the District Ordinance as described in Ordinance 84-2 and 84-3 as amended. Acceptance and approval must be made by the District inspector or his duly authorized representative before backfilling and final connection is made to the main sewer lines. Any violation of applicable regulations will cause all lines and appurtenances in violation to be removed and replaced at the owners expense. |
| The Fall Creek Regional Waste District is responsible for the inspection, approval of materials, and installation techniques only. All costs for materials and installation and any liabilities resulting from same is the sole responsibility of the property owner.                                                                                                                                                                                                  |
| I have read and fully understand the above provisions and agree to comply by said provisions.                                                                                                                                                                                                                                                                                                                                                                          |
| APPLICANT(S) SIGNATURE                                                                                                                                                                                                                                                                                                                                                                                                                                                 |
| ***************                                                                                                                                                                                                                                                                                                                                                                                                                                                        |
| INSPECTOR R                                                                                                                                                                                                                                                                                                                                                                                                                                                            |
| Date inspected 8-287 Approved Rejected                                                                                                                                                                                                                                                                                                                                                                                                                                 |
| Reason for rejection                                                                                                                                                                                                                                                                                                                                                                                                                                                   |
|                                                                                                                                                                                                                                                                                                                                                                                                                                                                        |
| Date reinspected Approved Rejected                                                                                                                                                                                                                                                                                                                                                                                                                                     |
| Notes: Size Pipe                                                                                                                                                                                                                                                                                                                                                                                                                                                       |
| Type Pipe PJC                                                                                                                                                                                                                                                                                                                                                                                                                                                          |
| Basement Yes No X                                                                                                                                                                                                                                                                                                                                                                                                                                                      |
| Sump Pump Yes No /                                                                                                                                                                                                                                                                                                                                                                                                                                                     |
| Downspout to Ground Yes X No                                                                                                                                                                                                                                                                                                                                                                                                                                           |
| Septic Tank Pumped & filled Yes No N                                                                                                                                                                                                                                                                                                                                                                                                                                   |
| Contractor Sell                                                                                                                                                                                                                                                                                                                                                                                                                                                        |
| Special Conditions                                                                                                                                                                                                                                                                                                                                                                                                                                                     |
|                                                                                                                                                                                                                                                                                                                                                                                                                                                                        |
|                                                                                                                                                                                                                                                                                                                                                                                                                                                                        |
|                                                                                                                                                                                                                                                                                                                                                                                                                                                                        |
|                                                                                                                                                                                                                                                                                                                                                                                                                                                                        |
|                                                                                                                                                                                                                                                                                                                                                                                                                                                                        |
|                                                                                                                                                                                                                                                                                                                                                                                                                                                                        |

## FALL CREEK REGIONAL WASTE DISTRICT

Box 44, Pendleton, Indiana 46064

3-1023375.00

| AFFLICATION FOR SEWER                                                                                                                                                                                                                                                                          | PERMIT                                                                                                                       |
|------------------------------------------------------------------------------------------------------------------------------------------------------------------------------------------------------------------------------------------------------------------------------------------------|------------------------------------------------------------------------------------------------------------------------------|
| Permit No Date _                                                                                                                                                                                                                                                                               | 11-26-84                                                                                                                     |
| Permit Void 90 days from Date of Issuance                                                                                                                                                                                                                                                      | •                                                                                                                            |
| Owner Name Strall Shilly                                                                                                                                                                                                                                                                       | <b>t</b>                                                                                                                     |
| Property Address first house hepis                                                                                                                                                                                                                                                             | & Boles on left-                                                                                                             |
| Lot # P.o. 18                                                                                                                                                                                                                                                                                  | 0×3/48 C                                                                                                                     |
| Town featleton, IN 2                                                                                                                                                                                                                                                                           | ip Code _ 46064                                                                                                              |
| Phone                                                                                                                                                                                                                                                                                          | Meter                                                                                                                        |
| \$                                                                                                                                                                                                                                                                                             |                                                                                                                              |
| \$ 35.00 Inspection fee paid                                                                                                                                                                                                                                                                   |                                                                                                                              |
| Application is hereby made for connec Waste District Sewer System for the above Residential, Commercial, Indus Institutional User Information                                                                                                                                                  | listed property - Permit Type:<br>trial . or Governmental/                                                                   |
| All workmanship and materials shall constrict Ordinance as described in Ordinance Acceptance and approval must be made by the authorized representative before backfilling to the main sewer lines. Any violation of cause all lines and appurtenances in violation of the the owners expense. | ce 84-2 and 84-3 as amended.  e District inspector or his duly  ng and final connection is made  applicable regulations will |
| The Fall Creek Regional Waste District approval of materials, and installation ten materials and installation and any liability sole responsibility of the property owner.  I have read and fully understand the accomply by said provisions.                                                  | chniques only. All costs for ties resulting from same is the above provisions and agree to                                   |
| APPLICANT(S) SIGNAT                                                                                                                                                                                                                                                                            | rupe Sulby                                                                                                                   |
| ***********                                                                                                                                                                                                                                                                                    | 5en Tacka                                                                                                                    |
| Date inspected 12-27-37 Approved                                                                                                                                                                                                                                                               | Rejected                                                                                                                     |
| Reason for rejection                                                                                                                                                                                                                                                                           |                                                                                                                              |
|                                                                                                                                                                                                                                                                                                |                                                                                                                              |
| Date reinspected Appro                                                                                                                                                                                                                                                                         | oved Rejected                                                                                                                |
| Notes:<br>Size Pipe 6" "                                                                                                                                                                                                                                                                       |                                                                                                                              |
| Type Pipe SORSS PVC                                                                                                                                                                                                                                                                            | NORTH                                                                                                                        |
| Basement Yes No                                                                                                                                                                                                                                                                                |                                                                                                                              |
| Sump Pump Yes No >                                                                                                                                                                                                                                                                             |                                                                                                                              |
| Downspout to Ground Yes No                                                                                                                                                                                                                                                                     |                                                                                                                              |
| Septic Tank Pumped & filled Yes No                                                                                                                                                                                                                                                             |                                                                                                                              |
| Contractor SEIT                                                                                                                                                                                                                                                                                |                                                                                                                              |
| Special Conditions                                                                                                                                                                                                                                                                             |                                                                                                                              |
|                                                                                                                                                                                                                                                                                                |                                                                                                                              |

## FALL CREEK REGIONAL WASTE DISTRICT

Box 44, Pendleton, Indiana 46064

| APPLICATION FOR SEWER PERMIT                                                                                                                                                                                                                                                                                                                                                                                                                                           |
|------------------------------------------------------------------------------------------------------------------------------------------------------------------------------------------------------------------------------------------------------------------------------------------------------------------------------------------------------------------------------------------------------------------------------------------------------------------------|
| Permit No Date                                                                                                                                                                                                                                                                                                                                                                                                                                                         |
| Permit Void 90 days from Date of Issuance                                                                                                                                                                                                                                                                                                                                                                                                                              |
| Owner Name Livald Shelpy                                                                                                                                                                                                                                                                                                                                                                                                                                               |
| Property Address first house behind Bales or left-                                                                                                                                                                                                                                                                                                                                                                                                                     |
| Lot # P.O. Box 3/48                                                                                                                                                                                                                                                                                                                                                                                                                                                    |
| Town Herkleton, IN zip code 46064                                                                                                                                                                                                                                                                                                                                                                                                                                      |
| Phone 778-3272 Water Meter 5/9 "                                                                                                                                                                                                                                                                                                                                                                                                                                       |
| \$ 150.00 Tap on Fee Paid                                                                                                                                                                                                                                                                                                                                                                                                                                              |
| \$ 25.00 Inspection fee paid                                                                                                                                                                                                                                                                                                                                                                                                                                           |
| Application is hereby made for connection to the Fall Creek Regional Waste District Sewer System for the above listed property - Permit Type: Residential, Commercial, Industrial, or Governmental/ Institutional                                                                                                                                                                                                                                                      |
| All workmanship and materials shall conform to the standards of the District Ordinance as described in Ordinance 84-2 and 84-3 as amended. Acceptance and approval must be made by the District inspector or his duly authorized representative before backfilling and final connection is made to the main sewer lines. Any violation of applicable regulations will cause all lines and appurtenances in violation to be removed and replaced at the owners expense. |
| The Fall Creek Regional Waste District is responsible for the inspection, approval of materials, and installation techniques only. All costs for materials and installation and any liabilities resulting from same is the sole responsibility of the property owner.                                                                                                                                                                                                  |
| I have read and fully understand the above provisions and agree to comply by said provisions.                                                                                                                                                                                                                                                                                                                                                                          |
| APPLICANT(S) SIGNATURE                                                                                                                                                                                                                                                                                                                                                                                                                                                 |
| *********************                                                                                                                                                                                                                                                                                                                                                                                                                                                  |
| INSPECTOR                                                                                                                                                                                                                                                                                                                                                                                                                                                              |
| Date inspected Approved Rejected                                                                                                                                                                                                                                                                                                                                                                                                                                       |
| Reason for rejection                                                                                                                                                                                                                                                                                                                                                                                                                                                   |
|                                                                                                                                                                                                                                                                                                                                                                                                                                                                        |
| Date reinspected Approved Rejected                                                                                                                                                                                                                                                                                                                                                                                                                                     |
| Notes:                                                                                                                                                                                                                                                                                                                                                                                                                                                                 |
| Size Pipe "NORTH                                                                                                                                                                                                                                                                                                                                                                                                                                                       |
| Type Pipe                                                                                                                                                                                                                                                                                                                                                                                                                                                              |
| Basement Yes No                                                                                                                                                                                                                                                                                                                                                                                                                                                        |
| Sump Pump Yes No                                                                                                                                                                                                                                                                                                                                                                                                                                                       |
| Downspout to Ground Yes No                                                                                                                                                                                                                                                                                                                                                                                                                                             |
| Septic Tank Pumped & filled Yes No                                                                                                                                                                                                                                                                                                                                                                                                                                     |
| Contractor                                                                                                                                                                                                                                                                                                                                                                                                                                                             |
| Special Conditions                                                                                                                                                                                                                                                                                                                                                                                                                                                     |
|                                                                                                                                                                                                                                                                                                                                                                                                                                                                        |