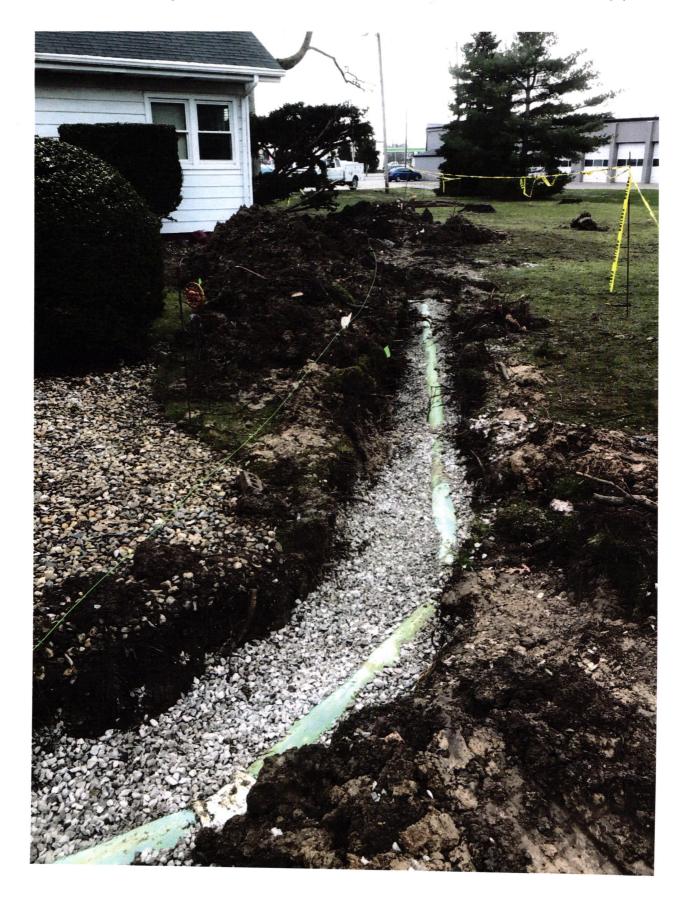

## FALL CREEK REGIONAL WASTE DISTRICT

Box 44, Pendleton, Indiana 46064

10-233 15.00

3-1023375.00

| Nº 001701                                                                                                                                                                                                                                                                                                                                                                                                                                                              |
|------------------------------------------------------------------------------------------------------------------------------------------------------------------------------------------------------------------------------------------------------------------------------------------------------------------------------------------------------------------------------------------------------------------------------------------------------------------------|
| APPLICATION FOR SEWER PERMIT                                                                                                                                                                                                                                                                                                                                                                                                                                           |
| Permit No. Date 8-2-89                                                                                                                                                                                                                                                                                                                                                                                                                                                 |
| Permit Void 90 days from Date of Issuance                                                                                                                                                                                                                                                                                                                                                                                                                              |
| Owner Name Gerald Shelly                                                                                                                                                                                                                                                                                                                                                                                                                                               |
| Property Address BB 3 Boy 148 A 1 109 W Central War                                                                                                                                                                                                                                                                                                                                                                                                                    |
| Lot # P.O. Box                                                                                                                                                                                                                                                                                                                                                                                                                                                         |
| Town Rendleton, IN zip Code 46064                                                                                                                                                                                                                                                                                                                                                                                                                                      |
| Phone Water Meter "                                                                                                                                                                                                                                                                                                                                                                                                                                                    |
| \$/                                                                                                                                                                                                                                                                                                                                                                                                                                                                    |
| \$                                                                                                                                                                                                                                                                                                                                                                                                                                                                     |
| Application is hereby made for connection to the Fall Creek Regional Waste District Sewer System for the above listed property - Permit Type: Residential, Commercial, Industrial, or Governmental/ Institutional User Information                                                                                                                                                                                                                                     |
| All workmanship and materials shall conform to the standards of the District Ordinance as described in Ordinance 84-2 and 84-3 as amended. Acceptance and approval must be made by the District inspector or his duly authorized representative before backfilling and final connection is made to the main sewer lines. Any violation of applicable regulations will cause all lines and appurtenances in violation to be removed and replaced at the owners expense. |
| The Fall Creek Regional Waste District is responsible for the inspection, approval of materials, and installation techniques only. All costs for materials and installation and any liabilities resulting from same is the sole responsibility of the property owner.                                                                                                                                                                                                  |
| I have read and fully understand the above provisions and agree to comply by said provisions.                                                                                                                                                                                                                                                                                                                                                                          |
| APPLICANT(S) SIGNATURE                                                                                                                                                                                                                                                                                                                                                                                                                                                 |
| ***************                                                                                                                                                                                                                                                                                                                                                                                                                                                        |
| INSPECTOR R                                                                                                                                                                                                                                                                                                                                                                                                                                                            |
| Date inspected 8-287 Approved Rejected                                                                                                                                                                                                                                                                                                                                                                                                                                 |
| Reason for rejection                                                                                                                                                                                                                                                                                                                                                                                                                                                   |
|                                                                                                                                                                                                                                                                                                                                                                                                                                                                        |
| Date reinspected Approved Rejected                                                                                                                                                                                                                                                                                                                                                                                                                                     |
| Notes: Size Pipe                                                                                                                                                                                                                                                                                                                                                                                                                                                       |
| Type Pipe PJC                                                                                                                                                                                                                                                                                                                                                                                                                                                          |
| Basement Yes No X                                                                                                                                                                                                                                                                                                                                                                                                                                                      |
| Sump Pump Yes No /                                                                                                                                                                                                                                                                                                                                                                                                                                                     |
| Downspout to Ground Yes X No                                                                                                                                                                                                                                                                                                                                                                                                                                           |
| Septic Tank Pumped & filled Yes No N                                                                                                                                                                                                                                                                                                                                                                                                                                   |
| Contractor Sell                                                                                                                                                                                                                                                                                                                                                                                                                                                        |
| Special Conditions                                                                                                                                                                                                                                                                                                                                                                                                                                                     |
|                                                                                                                                                                                                                                                                                                                                                                                                                                                                        |
|                                                                                                                                                                                                                                                                                                                                                                                                                                                                        |
|                                                                                                                                                                                                                                                                                                                                                                                                                                                                        |
|                                                                                                                                                                                                                                                                                                                                                                                                                                                                        |
|                                                                                                                                                                                                                                                                                                                                                                                                                                                                        |
|                                                                                                                                                                                                                                                                                                                                                                                                                                                                        |

## FALL CREEK REGIONAL WASTE DISTRICT

Box 44, Pendleton, Indiana 46064

3-1023375.00

| AFFLICATION FOR SEWER                                                                                                                                                                                                                                                                          | PERMIT                                                                                                                       |
|------------------------------------------------------------------------------------------------------------------------------------------------------------------------------------------------------------------------------------------------------------------------------------------------|------------------------------------------------------------------------------------------------------------------------------|
| Permit No Date _                                                                                                                                                                                                                                                                               | 11-26-84                                                                                                                     |
| Permit Void 90 days from Date of Issuance                                                                                                                                                                                                                                                      | •                                                                                                                            |
| Owner Name Strall Shilly                                                                                                                                                                                                                                                                       | <b>t</b>                                                                                                                     |
| Property Address first house hepis                                                                                                                                                                                                                                                             | & Boles on left-                                                                                                             |
| Lot # P.o. 18                                                                                                                                                                                                                                                                                  | 0×3/48 C                                                                                                                     |
| Town featleton, IN 2                                                                                                                                                                                                                                                                           | ip Code _ 46064                                                                                                              |
| Phone                                                                                                                                                                                                                                                                                          | Meter                                                                                                                        |
| \$                                                                                                                                                                                                                                                                                             |                                                                                                                              |
| \$ 35.00 Inspection fee paid                                                                                                                                                                                                                                                                   |                                                                                                                              |
| Application is hereby made for connec Waste District Sewer System for the above Residential, Commercial, Indus Institutional User Information                                                                                                                                                  | listed property - Permit Type:<br>trial . or Governmental/                                                                   |
| All workmanship and materials shall constrict Ordinance as described in Ordinance Acceptance and approval must be made by the authorized representative before backfilling to the main sewer lines. Any violation of cause all lines and appurtenances in violation of the the owners expense. | ce 84-2 and 84-3 as amended.  e District inspector or his duly  ng and final connection is made  applicable regulations will |
| The Fall Creek Regional Waste District approval of materials, and installation ten materials and installation and any liability sole responsibility of the property owner.  I have read and fully understand the accomply by said provisions.                                                  | chniques only. All costs for ties resulting from same is the above provisions and agree to                                   |
| APPLICANT(S) SIGNAT                                                                                                                                                                                                                                                                            | rupe Sulby                                                                                                                   |
| ***********                                                                                                                                                                                                                                                                                    | 5en Tacka                                                                                                                    |
| Date inspected 12-27-37 Approved                                                                                                                                                                                                                                                               | Rejected                                                                                                                     |
| Reason for rejection                                                                                                                                                                                                                                                                           |                                                                                                                              |
|                                                                                                                                                                                                                                                                                                |                                                                                                                              |
| Date reinspected Appro                                                                                                                                                                                                                                                                         | oved Rejected                                                                                                                |
| Notes:<br>Size Pipe 6" "                                                                                                                                                                                                                                                                       |                                                                                                                              |
| Type Pipe SORSS PVC                                                                                                                                                                                                                                                                            | NORTH                                                                                                                        |
| Basement Yes No                                                                                                                                                                                                                                                                                |                                                                                                                              |
| Sump Pump Yes No >                                                                                                                                                                                                                                                                             |                                                                                                                              |
| Downspout to Ground Yes No                                                                                                                                                                                                                                                                     |                                                                                                                              |
| Septic Tank Pumped & filled Yes No                                                                                                                                                                                                                                                             |                                                                                                                              |
| Contractor SEIT                                                                                                                                                                                                                                                                                |                                                                                                                              |
| Special Conditions                                                                                                                                                                                                                                                                             |                                                                                                                              |
|                                                                                                                                                                                                                                                                                                |                                                                                                                              |

## FALL CREEK REGIONAL WASTE DISTRICT

Box 44, Pendleton, Indiana 46064

| APPLICATION FOR SEWER PERMIT                                                                                                                                                                                                                                                                                                                                                                                                                                           |
|------------------------------------------------------------------------------------------------------------------------------------------------------------------------------------------------------------------------------------------------------------------------------------------------------------------------------------------------------------------------------------------------------------------------------------------------------------------------|
| Permit No Date                                                                                                                                                                                                                                                                                                                                                                                                                                                         |
| Permit Void 90 days from Date of Issuance                                                                                                                                                                                                                                                                                                                                                                                                                              |
| Owner Name Livald Shelpy                                                                                                                                                                                                                                                                                                                                                                                                                                               |
| Property Address first house behind Bales or left-                                                                                                                                                                                                                                                                                                                                                                                                                     |
| Lot # P.O. Box 3/48                                                                                                                                                                                                                                                                                                                                                                                                                                                    |
| Town Herkleton, IN zip code 46064                                                                                                                                                                                                                                                                                                                                                                                                                                      |
| Phone 778-3272 Water Meter 5/9 "                                                                                                                                                                                                                                                                                                                                                                                                                                       |
| \$ 150.00 Tap on Fee Paid                                                                                                                                                                                                                                                                                                                                                                                                                                              |
| \$ 25.00 Inspection fee paid                                                                                                                                                                                                                                                                                                                                                                                                                                           |
| Application is hereby made for connection to the Fall Creek Regional Waste District Sewer System for the above listed property - Permit Type: Residential, Commercial, Industrial, or Governmental/ Institutional                                                                                                                                                                                                                                                      |
| All workmanship and materials shall conform to the standards of the District Ordinance as described in Ordinance 84-2 and 84-3 as amended. Acceptance and approval must be made by the District inspector or his duly authorized representative before backfilling and final connection is made to the main sewer lines. Any violation of applicable regulations will cause all lines and appurtenances in violation to be removed and replaced at the owners expense. |
| The Fall Creek Regional Waste District is responsible for the inspection, approval of materials, and installation techniques only. All costs for materials and installation and any liabilities resulting from same is the sole responsibility of the property owner.                                                                                                                                                                                                  |
| I have read and fully understand the above provisions and agree to comply by said provisions.                                                                                                                                                                                                                                                                                                                                                                          |
| APPLICANT(S) SIGNATURE                                                                                                                                                                                                                                                                                                                                                                                                                                                 |
| *********************                                                                                                                                                                                                                                                                                                                                                                                                                                                  |
| INSPECTOR                                                                                                                                                                                                                                                                                                                                                                                                                                                              |
| Date inspected Approved Rejected                                                                                                                                                                                                                                                                                                                                                                                                                                       |
| Reason for rejection                                                                                                                                                                                                                                                                                                                                                                                                                                                   |
|                                                                                                                                                                                                                                                                                                                                                                                                                                                                        |
| Date reinspected Approved Rejected                                                                                                                                                                                                                                                                                                                                                                                                                                     |
| Notes:                                                                                                                                                                                                                                                                                                                                                                                                                                                                 |
| Size Pipe "NORTH                                                                                                                                                                                                                                                                                                                                                                                                                                                       |
| Type Pipe                                                                                                                                                                                                                                                                                                                                                                                                                                                              |
| Basement Yes No                                                                                                                                                                                                                                                                                                                                                                                                                                                        |
| Sump Pump Yes No                                                                                                                                                                                                                                                                                                                                                                                                                                                       |
| Downspout to Ground Yes No                                                                                                                                                                                                                                                                                                                                                                                                                                             |
| Septic Tank Pumped & filled Yes No                                                                                                                                                                                                                                                                                                                                                                                                                                     |
| Contractor                                                                                                                                                                                                                                                                                                                                                                                                                                                             |
| Special Conditions                                                                                                                                                                                                                                                                                                                                                                                                                                                     |
|                                                                                                                                                                                                                                                                                                                                                                                                                                                                        |