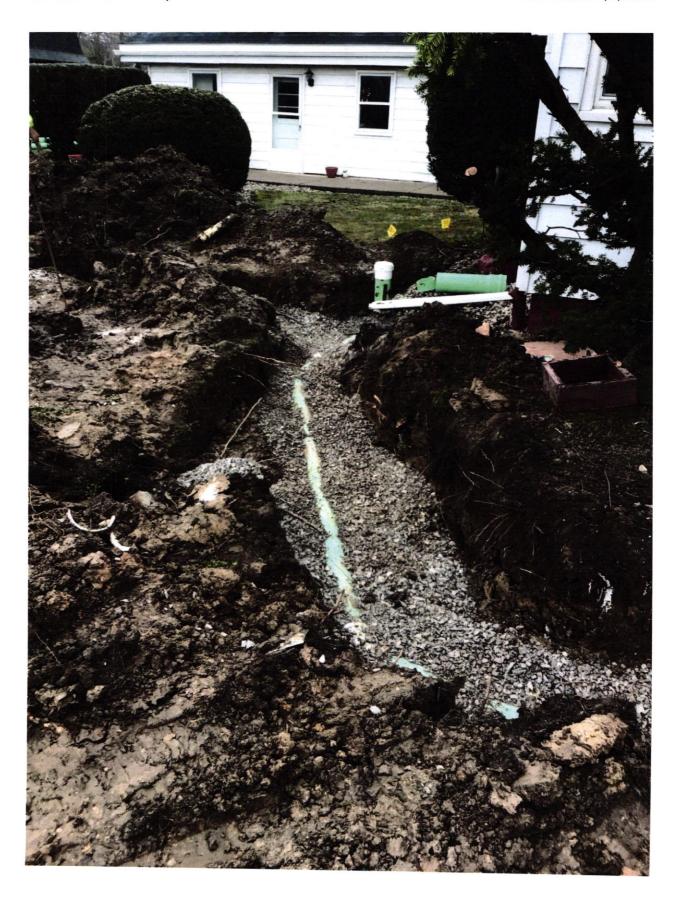

## FALL CREEK REGIONAL WASTE DISTRICT

Box 44, Pendleton, Indiana 46064

10-233 15.00

3-1023375.00

| Nº 001701                                                                                                                                                                                                                                                                                                                                                                                                                                                              |
|------------------------------------------------------------------------------------------------------------------------------------------------------------------------------------------------------------------------------------------------------------------------------------------------------------------------------------------------------------------------------------------------------------------------------------------------------------------------|
| APPLICATION FOR SEWER PERMIT                                                                                                                                                                                                                                                                                                                                                                                                                                           |
| Permit No. Date 8-2-89                                                                                                                                                                                                                                                                                                                                                                                                                                                 |
| Permit Void 90 days from Date of Issuance                                                                                                                                                                                                                                                                                                                                                                                                                              |
| Owner Name Gerald Shelly                                                                                                                                                                                                                                                                                                                                                                                                                                               |
| Property Address BB 3 Boy 148 A 1 109 W Central War                                                                                                                                                                                                                                                                                                                                                                                                                    |
| Lot # P.O. Box                                                                                                                                                                                                                                                                                                                                                                                                                                                         |
| Town Rendleton, IN zip Code 46064                                                                                                                                                                                                                                                                                                                                                                                                                                      |
| Phone Water Meter "                                                                                                                                                                                                                                                                                                                                                                                                                                                    |
| \$/                                                                                                                                                                                                                                                                                                                                                                                                                                                                    |
| \$                                                                                                                                                                                                                                                                                                                                                                                                                                                                     |
| Application is hereby made for connection to the Fall Creek Regional Waste District Sewer System for the above listed property - Permit Type: Residential, Commercial, Industrial, or Governmental/ Institutional User Information                                                                                                                                                                                                                                     |
| All workmanship and materials shall conform to the standards of the District Ordinance as described in Ordinance 84-2 and 84-3 as amended. Acceptance and approval must be made by the District inspector or his duly authorized representative before backfilling and final connection is made to the main sewer lines. Any violation of applicable regulations will cause all lines and appurtenances in violation to be removed and replaced at the owners expense. |
| The Fall Creek Regional Waste District is responsible for the inspection, approval of materials, and installation techniques only. All costs for materials and installation and any liabilities resulting from same is the sole responsibility of the property owner.                                                                                                                                                                                                  |
| I have read and fully understand the above provisions and agree to comply by said provisions.                                                                                                                                                                                                                                                                                                                                                                          |
| APPLICANT(S) SIGNATURE                                                                                                                                                                                                                                                                                                                                                                                                                                                 |
| ***************                                                                                                                                                                                                                                                                                                                                                                                                                                                        |
| INSPECTOR R                                                                                                                                                                                                                                                                                                                                                                                                                                                            |
| Date inspected 8-287 Approved Rejected                                                                                                                                                                                                                                                                                                                                                                                                                                 |
| Reason for rejection                                                                                                                                                                                                                                                                                                                                                                                                                                                   |
|                                                                                                                                                                                                                                                                                                                                                                                                                                                                        |
| Date reinspected Approved Rejected                                                                                                                                                                                                                                                                                                                                                                                                                                     |
| Notes: Size Pipe                                                                                                                                                                                                                                                                                                                                                                                                                                                       |
| Type Pipe PJC                                                                                                                                                                                                                                                                                                                                                                                                                                                          |
| Basement Yes No X                                                                                                                                                                                                                                                                                                                                                                                                                                                      |
| Sump Pump Yes No /                                                                                                                                                                                                                                                                                                                                                                                                                                                     |
| Downspout to Ground Yes X No                                                                                                                                                                                                                                                                                                                                                                                                                                           |
| Septic Tank Pumped & filled Yes No N                                                                                                                                                                                                                                                                                                                                                                                                                                   |
| Contractor Sell                                                                                                                                                                                                                                                                                                                                                                                                                                                        |
| Special Conditions                                                                                                                                                                                                                                                                                                                                                                                                                                                     |
|                                                                                                                                                                                                                                                                                                                                                                                                                                                                        |
|                                                                                                                                                                                                                                                                                                                                                                                                                                                                        |
|                                                                                                                                                                                                                                                                                                                                                                                                                                                                        |
|                                                                                                                                                                                                                                                                                                                                                                                                                                                                        |
|                                                                                                                                                                                                                                                                                                                                                                                                                                                                        |
|                                                                                                                                                                                                                                                                                                                                                                                                                                                                        |

## FALL CREEK REGIONAL WASTE DISTRICT

Box 44, Pendleton, Indiana 46064

3-1023375.00

| AFFLICATION FOR SEWER                                                                                                                                                                                                                                                                          | PERMIT                                                                                                                       |
|------------------------------------------------------------------------------------------------------------------------------------------------------------------------------------------------------------------------------------------------------------------------------------------------|------------------------------------------------------------------------------------------------------------------------------|
| Permit No Date _                                                                                                                                                                                                                                                                               | 11-26-84                                                                                                                     |
| Permit Void 90 days from Date of Issuance                                                                                                                                                                                                                                                      | •                                                                                                                            |
| Owner Name Strall Shilly                                                                                                                                                                                                                                                                       | <b>t</b>                                                                                                                     |
| Property Address first house hepis                                                                                                                                                                                                                                                             | & Boles on left-                                                                                                             |
| Lot # P.o. 18                                                                                                                                                                                                                                                                                  | 0×3/48 C                                                                                                                     |
| Town featleton, IN 2                                                                                                                                                                                                                                                                           | ip Code _ 46064                                                                                                              |
| Phone                                                                                                                                                                                                                                                                                          | Meter                                                                                                                        |
| \$                                                                                                                                                                                                                                                                                             |                                                                                                                              |
| \$ 35.00 Inspection fee paid                                                                                                                                                                                                                                                                   |                                                                                                                              |
| Application is hereby made for connec Waste District Sewer System for the above Residential, Commercial, Indus Institutional User Information                                                                                                                                                  | listed property - Permit Type:<br>trial . or Governmental/                                                                   |
| All workmanship and materials shall constrict Ordinance as described in Ordinance Acceptance and approval must be made by the authorized representative before backfilling to the main sewer lines. Any violation of cause all lines and appurtenances in violation of the the owners expense. | ce 84-2 and 84-3 as amended.  e District inspector or his duly  ng and final connection is made  applicable regulations will |
| The Fall Creek Regional Waste District approval of materials, and installation ten materials and installation and any liability sole responsibility of the property owner.  I have read and fully understand the accomply by said provisions.                                                  | chniques only. All costs for ties resulting from same is the above provisions and agree to                                   |
| APPLICANT(S) SIGNAT                                                                                                                                                                                                                                                                            | rupe Sulby                                                                                                                   |
| ***********                                                                                                                                                                                                                                                                                    | 5en Tacka                                                                                                                    |
| Date inspected 12-27-37 Approved                                                                                                                                                                                                                                                               | Rejected                                                                                                                     |
| Reason for rejection                                                                                                                                                                                                                                                                           |                                                                                                                              |
|                                                                                                                                                                                                                                                                                                |                                                                                                                              |
| Date reinspected Appro                                                                                                                                                                                                                                                                         | oved Rejected                                                                                                                |
| Notes:<br>Size Pipe 6" "                                                                                                                                                                                                                                                                       |                                                                                                                              |
| Type Pipe SORSS PVC                                                                                                                                                                                                                                                                            | NORTH                                                                                                                        |
| Basement Yes No                                                                                                                                                                                                                                                                                |                                                                                                                              |
| Sump Pump Yes No >                                                                                                                                                                                                                                                                             |                                                                                                                              |
| Downspout to Ground Yes No                                                                                                                                                                                                                                                                     |                                                                                                                              |
| Septic Tank Pumped & filled Yes No                                                                                                                                                                                                                                                             |                                                                                                                              |
| Contractor SEIT                                                                                                                                                                                                                                                                                |                                                                                                                              |
| Special Conditions                                                                                                                                                                                                                                                                             |                                                                                                                              |
|                                                                                                                                                                                                                                                                                                |                                                                                                                              |

## FALL CREEK REGIONAL WASTE DISTRICT

Box 44, Pendleton, Indiana 46064

| APPLICATION FOR SEWER PERMIT                                                                                                                                                                                                                                                                                                                                                                                                                                           |
|------------------------------------------------------------------------------------------------------------------------------------------------------------------------------------------------------------------------------------------------------------------------------------------------------------------------------------------------------------------------------------------------------------------------------------------------------------------------|
| Permit No Date                                                                                                                                                                                                                                                                                                                                                                                                                                                         |
| Permit Void 90 days from Date of Issuance                                                                                                                                                                                                                                                                                                                                                                                                                              |
| Owner Name Livald Shelpy                                                                                                                                                                                                                                                                                                                                                                                                                                               |
| Property Address first house behind Bales or left-                                                                                                                                                                                                                                                                                                                                                                                                                     |
| Lot # P.O. Box 3/48                                                                                                                                                                                                                                                                                                                                                                                                                                                    |
| Town Herkleton, IN zip code 46064                                                                                                                                                                                                                                                                                                                                                                                                                                      |
| Phone 778-3272 Water Meter 5/9 "                                                                                                                                                                                                                                                                                                                                                                                                                                       |
| \$ 150.00 Tap on Fee Paid                                                                                                                                                                                                                                                                                                                                                                                                                                              |
| \$ 25.00 Inspection fee paid                                                                                                                                                                                                                                                                                                                                                                                                                                           |
| Application is hereby made for connection to the Fall Creek Regional Waste District Sewer System for the above listed property - Permit Type: Residential, Commercial, Industrial, or Governmental/ Institutional                                                                                                                                                                                                                                                      |
| All workmanship and materials shall conform to the standards of the District Ordinance as described in Ordinance 84-2 and 84-3 as amended. Acceptance and approval must be made by the District inspector or his duly authorized representative before backfilling and final connection is made to the main sewer lines. Any violation of applicable regulations will cause all lines and appurtenances in violation to be removed and replaced at the owners expense. |
| The Fall Creek Regional Waste District is responsible for the inspection, approval of materials, and installation techniques only. All costs for materials and installation and any liabilities resulting from same is the sole responsibility of the property owner.                                                                                                                                                                                                  |
| I have read and fully understand the above provisions and agree to comply by said provisions.                                                                                                                                                                                                                                                                                                                                                                          |
| APPLICANT(S) SIGNATURE                                                                                                                                                                                                                                                                                                                                                                                                                                                 |
| *********************                                                                                                                                                                                                                                                                                                                                                                                                                                                  |
| INSPECTOR                                                                                                                                                                                                                                                                                                                                                                                                                                                              |
| Date inspected Approved Rejected                                                                                                                                                                                                                                                                                                                                                                                                                                       |
| Reason for rejection                                                                                                                                                                                                                                                                                                                                                                                                                                                   |
|                                                                                                                                                                                                                                                                                                                                                                                                                                                                        |
| Date reinspected Approved Rejected                                                                                                                                                                                                                                                                                                                                                                                                                                     |
| Notes:                                                                                                                                                                                                                                                                                                                                                                                                                                                                 |
| Size Pipe "NORTH                                                                                                                                                                                                                                                                                                                                                                                                                                                       |
| Type Pipe                                                                                                                                                                                                                                                                                                                                                                                                                                                              |
| Basement Yes No                                                                                                                                                                                                                                                                                                                                                                                                                                                        |
| Sump Pump Yes No                                                                                                                                                                                                                                                                                                                                                                                                                                                       |
| Downspout to Ground Yes No                                                                                                                                                                                                                                                                                                                                                                                                                                             |
| Septic Tank Pumped & filled Yes No                                                                                                                                                                                                                                                                                                                                                                                                                                     |
| Contractor                                                                                                                                                                                                                                                                                                                                                                                                                                                             |
| Special Conditions                                                                                                                                                                                                                                                                                                                                                                                                                                                     |
|                                                                                                                                                                                                                                                                                                                                                                                                                                                                        |