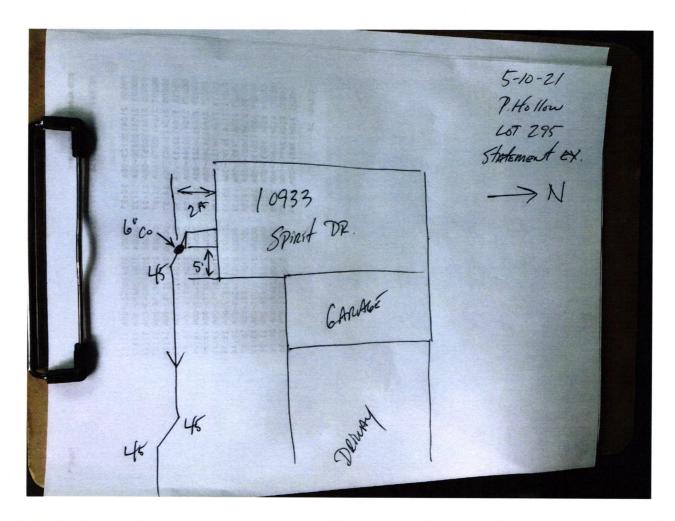

## JOB ID PHOLLOW3.295

CONTROL# 96215 DAV

10933 SPIRIT DRIVE INGALLS, IN 46048

LOT AREA: 4,502 Sq. Ft.

EGEND: PROPOSED GRADE PER PLAN AS BUILT GRADE S.S.D. - SUB-SURFACE DRAIN SUB-SURFACE DRAIN
SANITARY SEWER
6" AS BUILT SANITARY LATERAL
6" PROPOSED SANITARY LATERAL
STORM SEWER PSL 3/4" WATER CONNECTION WATER MAIN SWALE SANITARY MANHOLE STORM MANHOLE CURB INLET FIRE HYDRANT D.U.&S.E. DRAINAGE, UTILITY & SEWER EASEMENT DRAINAGE & SEWER EASEMENT D.&S.E. BUILDING LINE B.L.