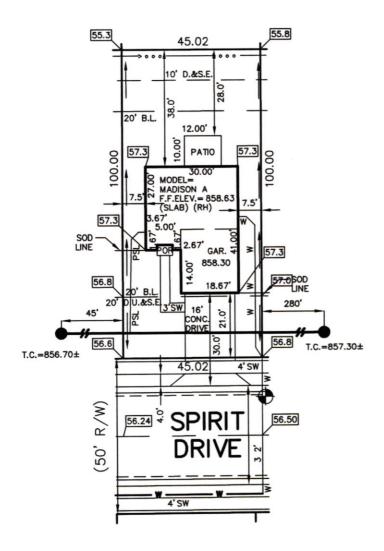

## JOB ID PHOLLOW3.295

CONTROL# 96215 DAV

10933 SPIRIT DRIVE INGALLS, IN 46048

LOT AREA: 4,502 Sq. Ft.

EGEND: PROPOSED GRADE PER PLAN AS BUILT GRADE S.S.D. - SUB-SURFACE DRAIN SUB-SURFACE DRAIN
SANITARY SEWER
6" AS BUILT SANITARY LATERAL
6" PROPOSED SANITARY LATERAL
STORM SEWER PSL 3/4" WATER CONNECTION WATER MAIN SWALE SANITARY MANHOLE STORM MANHOLE CURB INLET FIRE HYDRANT D.U.&S.E. DRAINAGE, UTILITY & SEWER EASEMENT DRAINAGE & SEWER EASEMENT D.&S.E. BUILDING LINE B.L.

ALL UNDERGROUND SEWERS AND UTILITIES SHOWN ARE PLOTTED BY SCALE FROM DESIGN PLANS FURNISHED BY ENGINEER THE ACTUAL FIELD LOCATION MAY VARY.

PUBLIC WALK:

LOT 295 PRAIRE HOLLOW SECTION

INST. #2006008060 5' MINIMUM SIDE YARD

10' MINIMUM AGGREGATE

20' MINIMUM FRONT YARD 20' MINIMUM REAR YARD

**BENCHMARK** TOP OF CURB=856.50

885 ± Sq. Ft. 2,101 ± Sq. Ft. SOD: SEEDING: 341 ± Sq. Ft. CONC. DRIVEWAY: 70 ± Sq. Ft. PRIVATE WALK: 115 ± Sq. Ft.