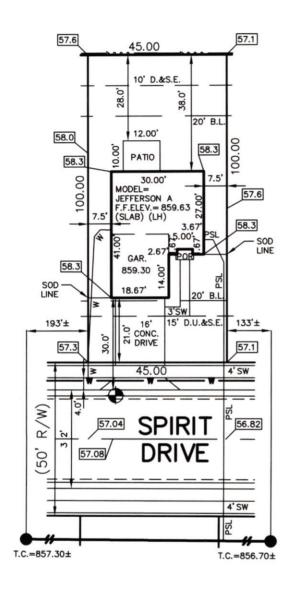

## JOB ID PHOLLOW3.288

CONTROL# 96511 DAV

10918 SPIRIT DRIVE INGALLS, IN 46048

1" = 30' LOT AREA: 4,500 Sq. Ft.

ALL UNDERGROUND SEWERS AND UTILITIES SHOWN ARE PLOTTED BY SCALE FROM DESIGN PLANS FURNISHED BY ENGINEER THE ACTUAL FIELD LOCATION MAY VARY.

LOT 288
PRAIRE HOLLOW
SECTION 3

INST. #2006008060
5' MINIMUM SIDE YARD
10' MINIMUM AGGREGATE
20' MINIMUM FRONT YARD
20' MINIMUM REAR YARD

BENCHMARK

TOP OF CURB = 857.08

SOD: 918  $\pm$  Sq. Ft. 2,100  $\pm$  Sq. Ft. 2,100  $\pm$  Sq. Ft. 500  $\pm$  Sq. Ft. 70  $\pm$  Sq. Ft. PUBLIC WALK: 116  $\pm$  Sq. Ft.