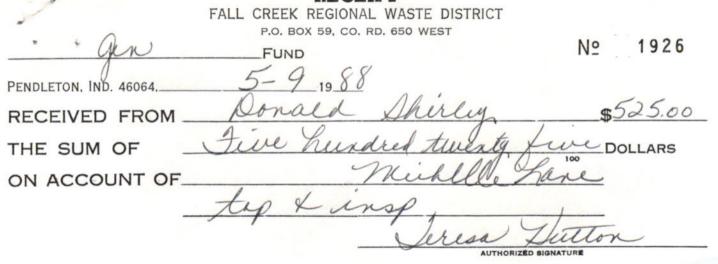

1401111 |
| Basement Yes No                    |                   | 0       |
| Sump Pump Yes No X                 | 1 - Mac           | Ve      |
| Downspout to Ground Yes No         | WE FO             | IP,     |
| Septic Tank Pumped & filled Yes No |                   | 1       |
| Contractor DB14.                   | - A               |         |
| Special Conditions No Septic       |                   |         |
| Tank                               | - 800             |         |
|                                    |                   |         |
|                                    |                   |         |
|                                    |                   |         |
|                                    |                   |         |

.... of Accounte

## RECEIPT