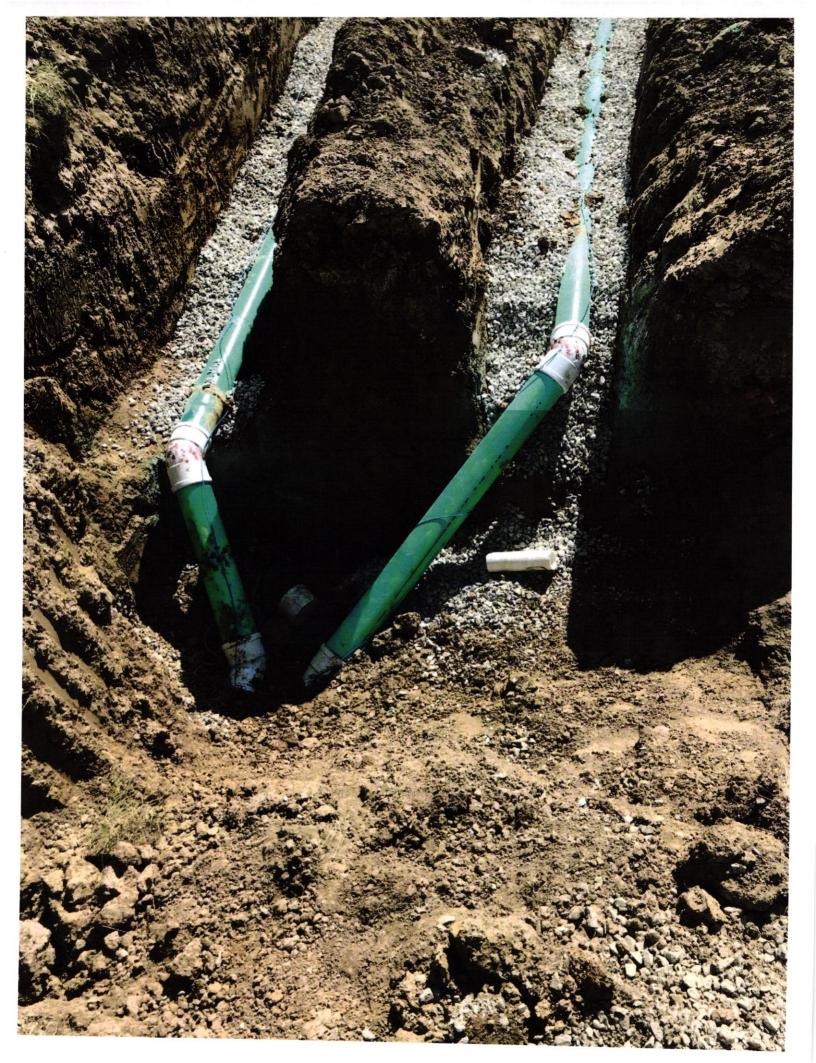

B.L.

DRAINAGE, UTILITY & SEWER EASEMENT D.U.&S.E. DRAINAGE & SEWER EASEMENT BUILDING LINE D.&S.E.

(PIN)

THE FOOTINGS FOR THIS HOUSE SHOULD BE PINNED SINCE THERE IS LITTLE OR NO TOLERANCE ON THE BUILDING LINE SETBACK. CALL US WHEN FOOTING IS IN SO WE CAN SCHEDULE PINNING.





NOTE: THIS DRAWING IS NOT INTENDED TO BE REPRESENTED AS A RETRACEMENT OR ORIGINAL BOUNDARY SURVEY, A ROUTE SURVEY OR A SURVEYOR LOCATION REPORT.

LOT 318 PRAIRE HOLLOW SECTION 3 INST. #2006008060

5' MINIMUM SIDE YARD 10' MINIMUM AGGREGATE

20' MINIMUM FRONT YARD 20' MINIMUM REAR YARD

BENCHMARK TOP OF CURB = 856.49

734 ± Sq. Ft. 1,950 ± Sq. Ft. SOD: SEEDING: CONC. DRIVEWAY: 484 ± Sq. Ft. PRIVATE WALK: 42 ± Sq. Ft. PUBLIC WALK: 116 ± Sq. Ft.



Prairie Hollow Lot #318 6/29/21 Statement Exv. 10878 Mansfield Way





8 PROTECTED AGAINST FRAUD 8

Davis Building Group, LLC 3950 Priority Way S. Dr. Ste 210 Indianapolis, IN 46240 317-663-8340 Greenfield Banking Company Greenfield, IN 46140 71-367/749 15495

05/03/2021

PAY TO THE ORDER OF

Fall Creek Regional Waste District

\$ \*\*\*\*\*4,160.00

\*\*\*\*\*\*\*\*FOUR THOUSAND ONE HUNDRED SIXTY AND 00/100 DOLLARS\*\*\*\*\*\*\*\*\*

**DOLLARS** 

6

THE HEAT OF THE PARTY OF THE PA

MEMO

Fall Creek Regional Waste District 9378 S. 650 W P.O. Box 59 Pendleton, IN 46064-0059 3h

lec = 011696