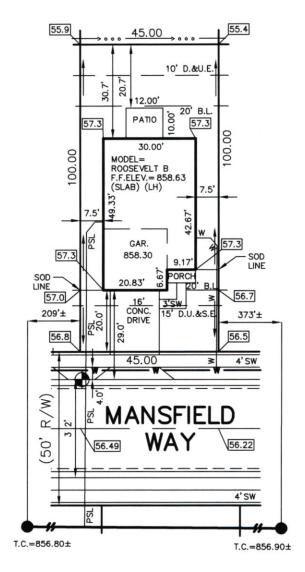

#7577

Fall Creek Regional Waste District 9378 S 650 W, P.O. Box 59, Pendleton, IN 46064 765-778-7544