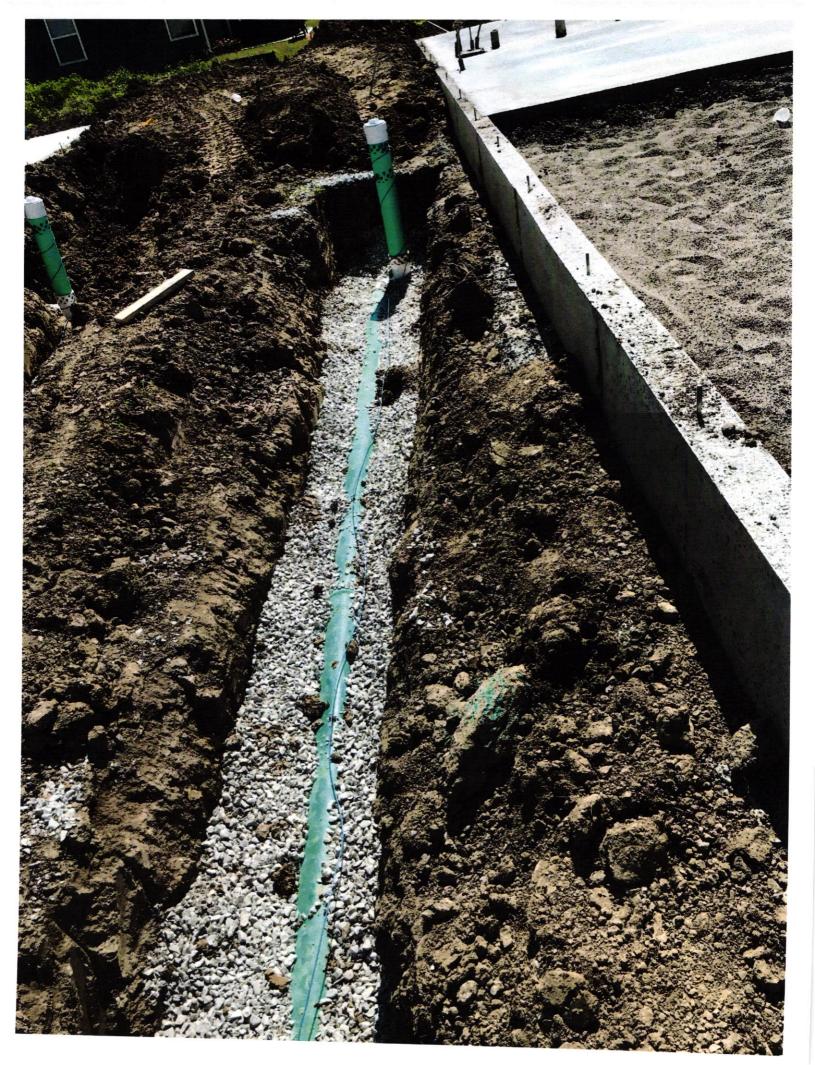

B.L.

DRAINAGE, UTILITY & SEWER EASEMENT D.U.&S.E. DRAINAGE & SEWER EASEMENT BUILDING LINE D.&S.E.

(PIN)

THE FOOTINGS FOR THIS HOUSE SHOULD BE PINNED SINCE THERE IS LITTLE OR NO TOLERANCE ON THE BUILDING LINE SETBACK. CALL US WHEN FOOTING IS IN SO WE CAN SCHEDULE PINNING.





NOTE: THIS DRAWING IS NOT INTENDED TO BE REPRESENTED AS A RETRACEMENT OR ORIGINAL BOUNDARY SURVEY, A ROUTE SURVEY OR A SURVEYOR LOCATION REPORT.

LOT 318 PRAIRE HOLLOW SECTION 3 INST. #2006008060

5' MINIMUM SIDE YARD 10' MINIMUM AGGREGATE

20' MINIMUM FRONT YARD 20' MINIMUM REAR YARD

BENCHMARK TOP OF CURB = 856.49

734 ± Sq. Ft. 1,950 ± Sq. Ft. SOD: SEEDING: CONC. DRIVEWAY: 484 ± Sq. Ft. PRIVATE WALK: 42 ± Sq. Ft. PUBLIC WALK: 116 ± Sq. Ft.



Prairie Hollow Lot #318 6/29/21 Statement Exv. 10878 Mansfield Way





8 PROTECTED AGAINST FRAUD 8

Davis Building Group, LLC 3950 Priority Way S. Dr. Ste 210 Indianapolis, IN 46240 317-663-8340 Greenfield Banking Company Greenfield, IN 46140 71-367/749 15495

05/03/2021

PAY TO THE ORDER OF

Fall Creek Regional Waste District

\$ \*\*\*\*\*4,160.00

\*\*\*\*\*\*\*\*FOUR THOUSAND ONE HUNDRED SIXTY AND 00/100 DOLLARS\*\*\*\*\*\*\*\*\*

**DOLLARS** 

6

THE HEAT OF THE PARTY OF THE PA

MEMO

Fall Creek Regional Waste District 9378 S. 650 W P.O. Box 59 Pendleton, IN 46064-0059 3h

lec = 011696