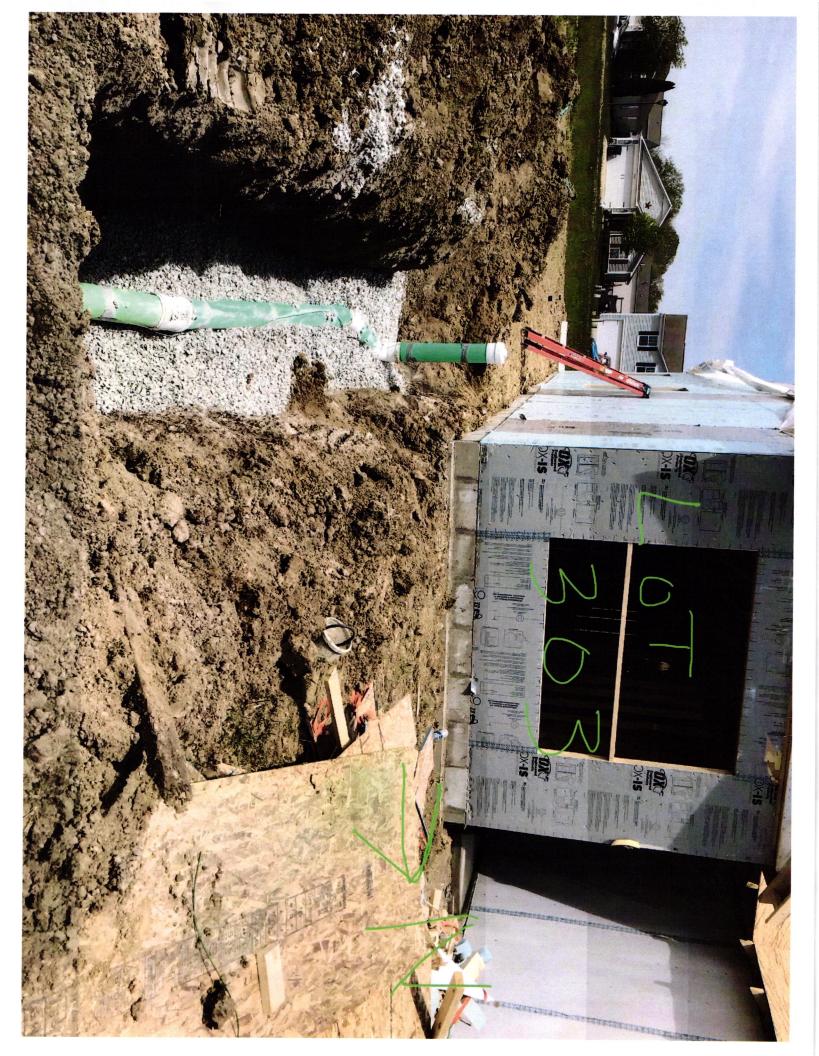

AL MAIN AND THE RESERVE AND TH

CLIENT: PAUL SHOOPMAN HOMEBUILDING GROUP TYPE OF CONSTRUCTION: SLAB PROPERTY ADDRESS: 10869 SPIRIT DRIVE, INGALLS, IN LOT AREA: 4,500 S.F. PARCEL ID: 48-16-02-300-325.000-015 LEGAL DESCRIPTION Lot number 303 in Prairie Hollow Section 3 as per plat thereof recorded as instrument 2006-008060 in the Office of the Recorder of Madison County, Indiana. PAD ELEVATION: 858.0 FINISHED FLOOR ELEVATIONS FINISH FLOOR GRADE: 858.83 NO0" 04' 58"W 45.00 855.6 **GARAGE:** 858.58 MINIMUM EXTERIOR GRADE: 858.2 ⒀ 10' D.&U.E. ALL LOTS IN THIS SUBDIVISION HAVE ACCESS (43) TO PUBLIC WATER AND SANITARY SEWERS. 20' BSL This Plot Plan is for the purpose of obtaining permits to construct the building. **DO NOT** use for locating property boundaries or fence construction. BUILDER/CONTRACTOR TO VERIFY 5.50 DIMENSIONS & LOCATION OF PROPOSED 5.50 RESIDENCE PRIOR TO CONSTRUCTION **LOT 303** RESIDENCE **LOT 304** LOT 302 EXISTING RESIDENCE EXISTING RESIDENCE **LEGEND** 000.0 PROPOSED SPOT ELEVATION 0 TEMPORARY BENCHMARK 20' BSL 857.8 SOD × (SF) × SILT FENCE 1 **CURB INLET PROTECTION** UP STREAM SAN MH 41 TC=857.30 DWN STREAM SAN MH 29 TC=858.60 DROP INLET PROTECTION \*\*\*\* TEMPORARY CONSTRUCTION ENTRANCE 857.7 SOD SOD ➂ SOD LINE 25 (B) HYDRO SEEDING 26.00 ❿ PROPOSED WATER SERVICE 缈 PROPOSED SANITARY SEWER LATERAL SPRIT DRIVE ⓒ SUMP PUMP DISCHARGE ❿ PROPOSED 3' HOUSE WALK 仓 PROPOSED 4' WALK Û PROPOSED 5' WALK ➅ PROPOSED 6' WALK FIRE HYDRANT EXISTING WATER MAIN **®** EXISTING WATER METER **EXISTING SANITARY SEWER** EXISTING STORM SEWER PROPOSED TREE/TREES T.C. OF UPSTREAM SANITARY MANHOLE=857.30 T.C. OF DOWNSTREAM SANITARY MANHOLE=858.60 KENGINEERING & **PROJECT** SCALE: REVISED DATE: 1"=20' 04/16/20 LOT 303 PRAIRIE HOLLOW SURVEYING, INC. SECTION 3 DRAWN SHEET BAK TITLE 70 EAST MAIN STREET GREENWOOD, IN 46143 PH: (317) 881-1337 CHECKED PLOT PLAN