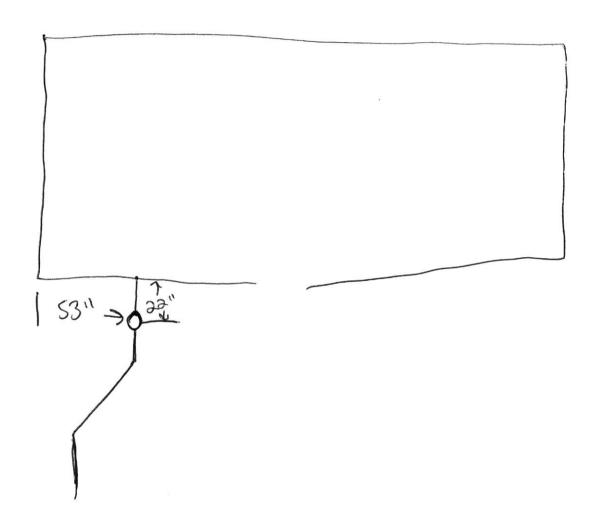

NOTIFICATION OF SERVICE AND SOUTH OF SERVICE S

CLIENT: PAUL SHOOPMAN HOMEBUILDING GROUP TYPE OF CONSTRUCTION: SLAB PROPERTY ADDRESS: 10862 MANSFIELD WAY, INGALLS, INDIANA LOT AREA: 4,500 S.F. LEGAL DESCRIPTION Lot number 316 in Prairie Hollow Section 3 as per plat thereof recorded as instrument 2006-008060 in the Office of the Recorder of Madison County, Indiana. PAD ELEVATION: 857.5 FINISHED FLOOR ELEVATIONS FINISH FLOOR GRADE: 858.33 **GARAGE:** 858.08 **MINIMUM EXTERIOR GRADE:** 857.70 ALL LOTS IN THIS SUBDIVISION HAVE ACCESS TO PUBLIC WATER AND SANITARY SEWERS. This Plot Plan is for the purpose of obtaining permits to construct the building. **DO NOT** use for locating S00° 04' 58"E property boundaries or fence construction. 45.00 (HS) 10' D&SE BUILDER/CONTRACTOR TO VERIFY DIMENSIONS & LOCATION OF PROPOSED RESIDENCE PRIOR TO CONSTRUCTION 20' B.L. 39.83 25.00  $\oplus$ PROP\_ PATIO 100.00 5.00' 5.00' **LEGEND** LOT 316 857. 000.0 PROPOSED SPOT ELEVATION **LOT 315** RESIDENCE **LOT 317** 02"W VACANT LOT VACANT LOT • TEMPORARY BENCHMARK PORCH 02 (SF) × SILT FENCE 22, 55, **CURB INLET PROTECTION** (SL *68*5 SOD GARAGE  $\oplus$ DROP INLET PROTECTION 19.33**'** TEMPORARY CONSTRUCTION ENTRANCE 20' B.L. SOD 15' DU&SE SOD 20.50 16.00 SOD (SL) SOD LINE 857 HS) HYDRO SEEDING 9 (A) PROPOSED WATER SERVICE NOO" 04' 58"W (E) ➂ 45.00° PROPOSED SANITARY SEWER LATERAL (SF) © SUMP PUMP DISCHARGE **①** PROPOSED 3' HOUSE WALK 26.00' Û PROPOSED 4' WALK (F) PROPOSED 5' WALK 32.00 ⓒ PROPOSED 6' WALK MANSFIELD WAY FIRE HYDRANT EXISTING WATER MAIN (WW) EXISTING WATER METER **EXISTING SANITARY SEWER** EXISTING STORM SEWER PROPOSED TREE/TREES T.C. OF UPSTREAM SANITARY MANHOLE= 856.90 T.C. OF DOWNSTREAM SANITARY MANHOLE=856.80 **PROJECT** SCALE: ENGINEERING & 1"=20' 05/28/19 LOT 316 PRAIRIE HOLLOW SUBDIVISION SURVEYING, INC. SECTION 1 SHEET DRAWN **BAK** TITLE 70 EAST MAIN STREET GREENWOOD, IN 46143 CHECKED PLOT PLAN PH: (317) 881-1337