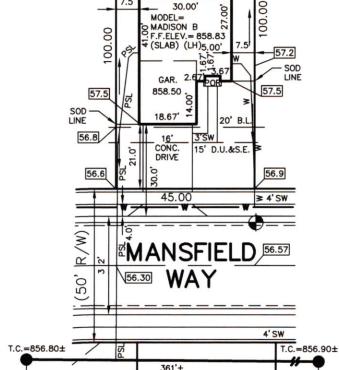

56.0

ALWAYS ON

7965 East 106th Street, Fishers, IN 46038-2505 phone: 317.849.5935 fax: 317.849.5942

45.00

STOO

30.00

38.0'

57.5

7.5

10' D.&S.E

20' B.L.

57.5

56.5

JOB ID PHOLLOW3.314

CONTROL# 96891 DAV

10844 MANSFIELD WAY INGALLS, IN 46048

1'' = 30'LOT AREA: 4,500 Sq. Ft.

PROPOSED GRADE PER PLAN

LEGEND:

XX.X

David Stocppe NOTE: THIS DRAWING IS NOT INTENDED TO BE REPRESENTED AS A RETRACEMENT OR ORIGINAL BOUNDARY SURVEY, A ROUTE SURVEY OR A SURVEYOR LOCATION REPORT.

LOT 314 PRAIRIE HOLLOW SECTION 3 INST. #2006008060 5' MINIMUM SIDE YARD 10' MINIMUM AGGREGATE 20' MINIMUM FRONT YARD 20' MINIMUM REAR YARD

ALL UNDERGROUND SEWERS AND UTILITIES SHOWN ARE PLOTTED BY SCALE FROM DESIGN PLANS FURNISHED BY ENGINEER THE ACTUAL FIELD LOCATION MAY VARY.

PUBLIC WALK:

|                 | BENCHMARK |     |            |              |   |      |     |
|-----------------|-----------|-----|------------|--------------|---|------|-----|
| $\mathbf{\Psi}$ | TOP       | OF  | CUR        | B =          | 8 | 56.5 | 57  |
|                 |           | SO  | <b>)</b> . | 918          | + | Sa   | E+  |
|                 | SEE       | DIN | G:         | 918<br>2,211 | ÷ | Sq.  | Ft. |
| CONC.           | DRIV      | EWA | Y:         | 500          | ± | Sq.  | Ft. |
| PRIV            | ATE       | WAL | <b>K</b> : | 70           | ± | Sq.  | Ft. |

116 ± Sq. Ft.

Prairie Hollow Lot # 314 6/30/21 Statement EXV. NE A 10' 10844 Mansfield Way 0 12:3 Ø

|                        | Davis Building Group, LLC<br>3950 Priority Way S. Dr. Ste 210<br>Indianapolis, IN 46240<br>317-663-8340 | Greenfield Banking Company<br>Greenfield, IN 46140<br>71-367/749 | <b>15090</b><br>03/22/2021 |
|------------------------|---------------------------------------------------------------------------------------------------------|------------------------------------------------------------------|----------------------------|
| PAY TO THE<br>ORDER OF | Fall Creek Regional Waste District                                                                      |                                                                  | ******4,160.00             |
| ROL DECK               | APROTECTED                                                                                              | Against Fraud 0                                                  | DOLLARS                    |
| R                      | Fall Creek Regional Waste District<br>9378 S. 650 W                                                     |                                                                  |                            |
| WITH WEN               | P.O. Box 59                                                                                             |                                                                  |                            |