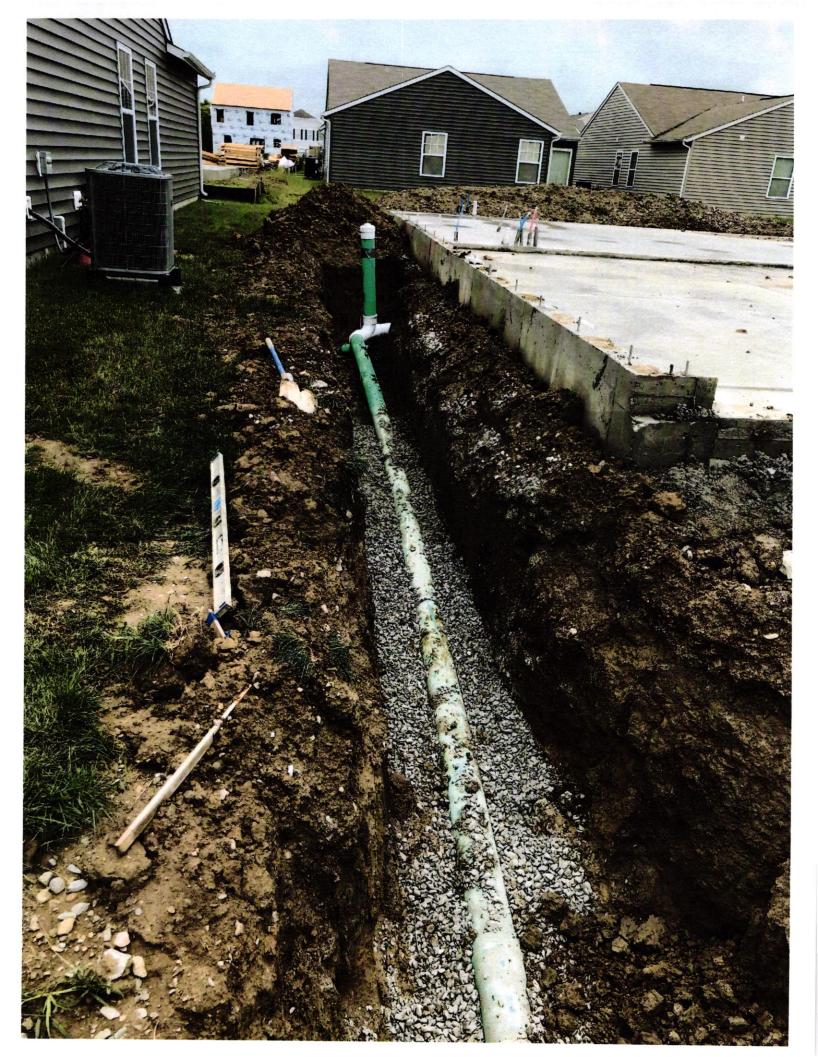

The parties hereto have read and fully understand the above provisions and agree to comply with said provisions.

| FALL CREEK REGIONAL WASTE DISTRICT                                                                                                                                                                                                                                                 | APPLICANT                |
|------------------------------------------------------------------------------------------------------------------------------------------------------------------------------------------------------------------------------------------------------------------------------------|--------------------------|
| Signature                                                                                                                                                                                                                                                                          | Signature                |
| Signature                                                                                                                                                                                                                                                                          | Signature                |
| STATE OF INDIANA )                                                                                                                                                                                                                                                                 |                          |
| ) SS:                                                                                                                                                                                                                                                                              |                          |
| COUNTY OF MADISON )                                                                                                                                                                                                                                                                |                          |
| SUBSCRIBED and sworn to before me this $\frac{\partial f}{\partial t}$ day of                                                                                                                                                                                                      | March, 20 21             |
| My Commission Expires: Signature                                                                                                                                                                                                                                                   | Kachd E. Inde            |
| OFFICIAL SEAL                                                                                                                                                                                                                                                                      | all E hadre              |
| NOTARY PUBLIC-STATE OF INDIANA Printed                                                                                                                                                                                                                                             | otary Public             |
|                                                                                                                                                                                                                                                                                    | esident of Madian County |
| ***************************************                                                                                                                                                                                                                                            | *****                    |
| Inspector Kyle Date Inspected 6/50/21 Approved                                                                                                                                                                                                                                     | Rejected                 |
| Reason for Rejecton                                                                                                                                                                                                                                                                |                          |
|                                                                                                                                                                                                                                                                                    |                          |
| Date Reinspected Approved                                                                                                                                                                                                                                                          | Rejected                 |
| Notes:                                                                                                                                                                                                                                                                             | Rejected                 |
| Notes:<br>Size PipeType_Pipe                                                                                                                                                                                                                                                       | Rejected                 |
| Notes:<br>Size PipeType Pipe_SDR_35<br>Basement <u>YesNo</u>                                                                                                                                                                                                                       | Rejected                 |
| Notes:<br>Size Pipe <u>6</u> <sup>(1)</sup> Type Pipe <u>5</u><br>Basement <u>Yes</u> <u>No</u><br>Sump Pump <u>Yes</u> <u>No</u>                                                                                                                                                  |                          |
| Notes:<br>Size Pipe <u>6</u> Type Pipe <u>5</u> <del>2</del> <del>3</del> <del>5</del><br>Basement <u>Yes</u> <u>No</u><br>Sump Pump <u>Yes</u> <u>No</u><br>Downspout to Ground <u>Yes</u> <u>No</u>                                                                              |                          |
| Notes:<br>Size Pipe 6 <sup>(1)</sup> Type Pipe 5DR 35<br>Basement Yes No<br>Sump Pump Yes No<br>Downspout to Ground Yes No                                                                                                                                                         |                          |
| Notes:<br>Size Pipe <u>6</u> Type Pipe <u>5</u> <del>3</del> <del>5</del><br>Basement <u>Yes</u> <u>No</u><br>Sump Pump <u>Yes</u> <u>No</u><br>Downspout to Ground <u>Yes</u> <u>No</u><br>Septic Tank Pumped & Filled <u>Yes</u> <u>No</u>                                       |                          |
| Notes:<br>Size Pipe <u>6</u> Type Pipe SDR 35<br>Basement Yes No<br>Sump Pump Yes No<br>Downspout to Ground Yes No<br>Septic Tank Pumped & Filled Yes No<br>Contractor <u>Statement EXV</u> .<br>Special Conditions<br>Existing Home                                               |                          |
| Notes:<br>Size Pipe <u>6</u> Type Pipe <u>SDR</u> 35<br>Basement <u>Yes</u> <u>No</u><br>Sump Pump <u>Yes</u> <u>No</u><br>Downspout to Ground <u>Yes</u> <u>No</u><br>Septic Tank Pumped & Filled <u>Yes</u> <u>No</u><br>Contractor <u>Statement EXV</u> .<br>Special Conditions |                          |
| Notes:<br>Size Pipe <u>6</u> Type Pipe SDR 35<br>Basement Yes No<br>Sump Pump Yes No<br>Downspout to Ground Yes No<br>Septic Tank Pumped & Filled Yes No<br>Contractor <u>Statement EXV</u> .<br>Special Conditions<br>Existing Home                                               |                          |
| Notes:<br>Size Pipe <u>6</u> Type Pipe SDR 35<br>Basement Yes No<br>Sump Pump Yes No<br>Downspout to Ground Yes No<br>Septic Tank Pumped & Filled Yes No<br>Contractor <u>Statement EXV</u> .<br>Special Conditions<br>Existing Home                                               |                          |