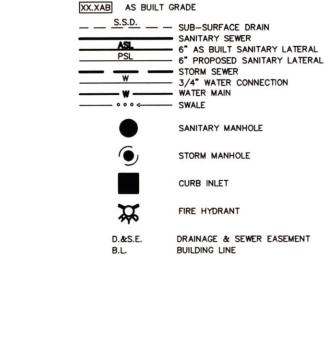

1'' = 30'LOT AREA: 4,500 Sq. Ft.

PROPOSED GRADE PER PLAN

LEGEND:

XX.X

David Stocppe NOTE: THIS DRAWING IS NOT INTENDED TO BE REPRESENTED AS A RETRACEMENT OR ORIGINAL BOUNDARY SURVEY, A ROUTE SURVEY OR A SURVEYOR LOCATION REPORT.

LOT 314 PRAIRIE HOLLOW SECTION 3 INST. #2006008060 5' MINIMUM SIDE YARD 10' MINIMUM AGGREGATE 20' MINIMUM FRONT YARD 20' MINIMUM REAR YARD

ALL UNDERGROUND SEWERS AND UTILITIES SHOWN ARE PLOTTED BY SCALE FROM DESIGN PLANS FURNISHED BY ENGINEER THE ACTUAL FIELD LOCATION MAY VARY.