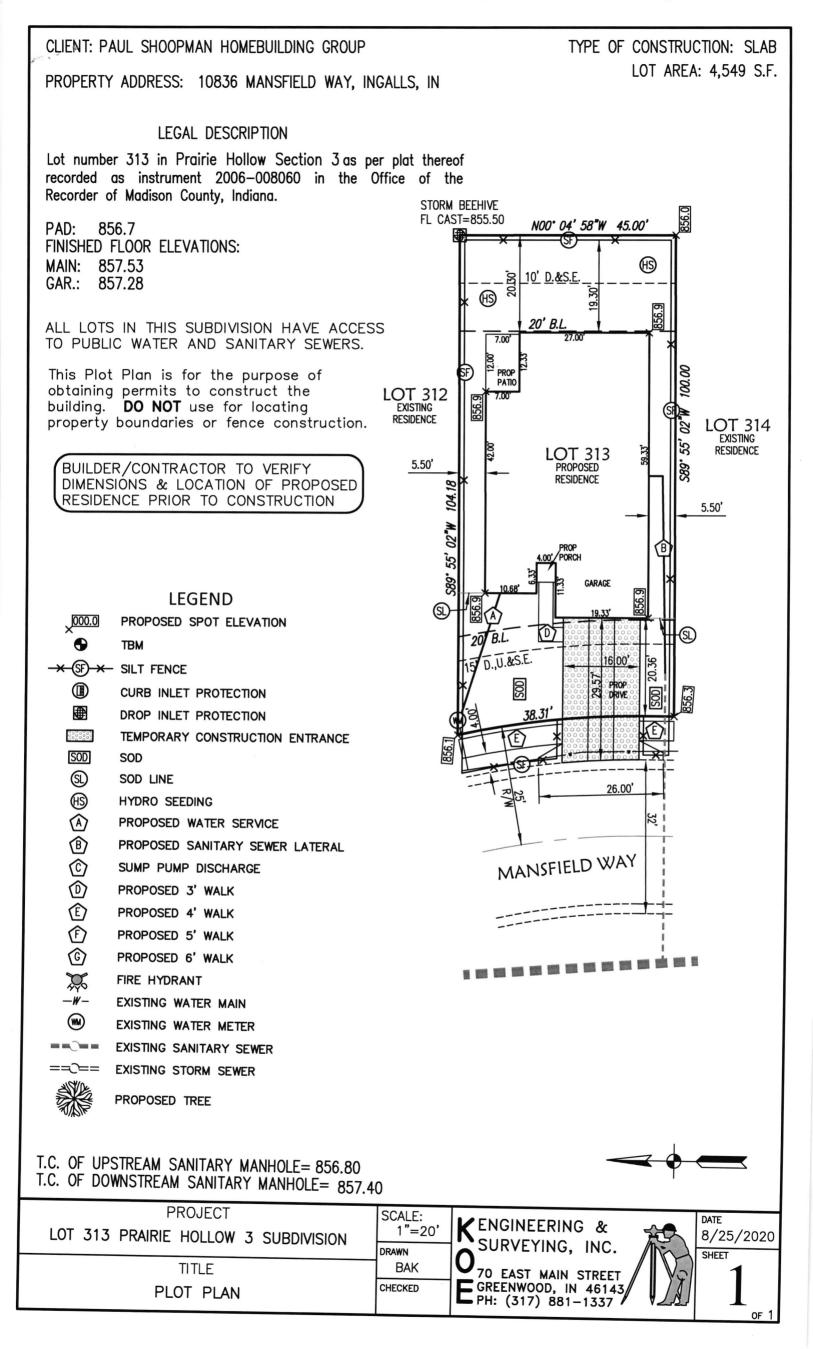

### Fall Creek Regional Waste District 9378 S 650 W, P.O. Box 59, Pendleton, IN 46064 765-778-7544 Agreement for Sanitary Sewer Service

This Agreement made and entered into this 3 day of 20, between Fall Creek Regional Waste District ("District") and <u>Pour Shoophen</u> ("Applicant") regarding the provision of sanitary sewer service, and the assignment of capacity in and connection to, the District's facilities for the premises located at 30, 9, H.

Street Address: 10834 Marsheld 1

N -- 1

Now therefore, the parties, in consideration of the mutual promises set out in this Agreement, the receipt and sufficiency of which is hereby acknowledged, agree as follows: