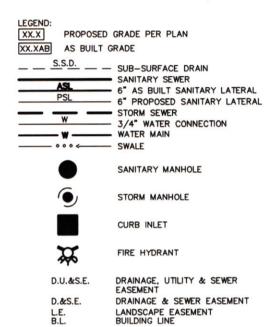

| 2 Pictures<br>attached      |

PACHE COLOR OF THE PACH COLOR OF THE



7965 East 106th Street, Fishers, IN 46038-2505 phone: 317.849.5935 fax: 317.849.5942

(PIN)

THE FOOTINGS FOR THIS HOUSE SHOULD BE PINNED SINCE THERE IS LITTLE OR NO TOLERANCE ON THE REAR YARD REQUIREMENT. CALL US WHEN FOOTING IS IN SO WE CAN SCHEDULE PINNING.



JOB ID PHOLLOW3.278

CONTROL# 96890 DAV

10834 SPIRIT DRIVE INGALLS, IN 46048



1" = 30'LOT AREA: 4,500 Sq. Ft.



ALL UNDERGROUND SEWERS AND UTILITIES SHOWN ARE PLOTTED BY SCALE FROM DESIGN PLANS FURNISHED BY ENGINEER THE ACTUAL FIELD LOCATION MAY VARY.

893 ± Sq. Ft. 1,920 ± Sq. Ft. SEEDING: CONC. DRIVEWAY: 500 ± Sq. Ft. PRIVATE WALK: 68 ± Sq. Ft. PUBLIC WALK: 116 ± Sq. Ft.

NOTE: THIS DRAWING IS NOT INTENDED TO BE REPRESENTED AS A RETRACEMENT OR ORIGINAL SURVEY, A ROUTE SURVEY OR A TION REPORT.

03/15/21 JRS what's below. Call before you dig.

No. BOO40474
STATE OF
WOIANA
SURVE

LOT 278 PRAIRIE HOLLOW

BENCHMARK TOP OF CURB = 857.95

SECTION INST. #2006008060 5' MINIMUM SIDE YARD 10' MINIMUM AGGREGATE 20' MINIMUM FRONT YARD 20' MINIMUM REAR YARD

Prairie Hollow Lot #278 10/22/21 Ne Statement Exve 10834 Spirit Dr.





Davis Building Group, LLC 3950 Priority Way S. Dr. Ste 210 Indianapolis, IN 4624