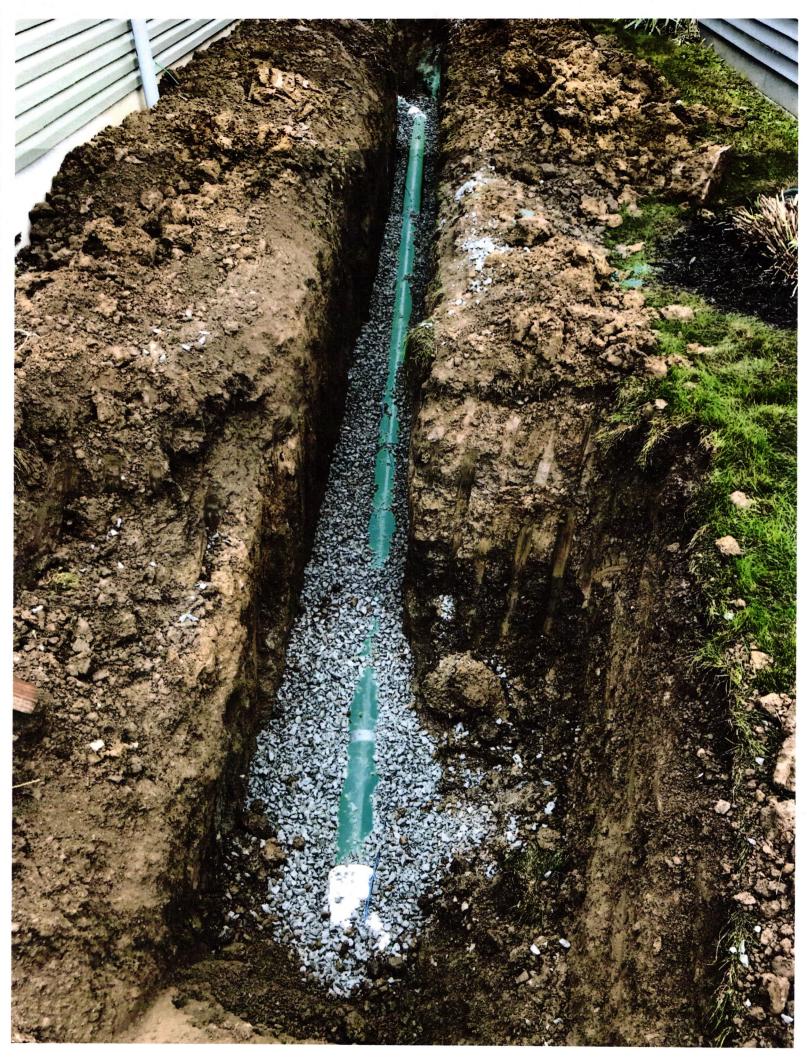

## Agreement for Sanitary Sewer Service

| This Agreement made and entered into this day of May Regional Waste District ("District") and May of | ("Applicant") regarding the |
|--------------------------------------------------------------------------------------------------------------------------------------------------------------------------------------------------------------------------------------------------------------------------------------------------------------------------------------------------------------------------------------------------------------------------------------------------------------------------------------------------------------------------------------------------------------------------------------------------------------------------------------------------------------------------------------------------------------------------------------------------------------------------------------------------------------------------------------------------------------------------------------------------------------------------------------------------------------------------------------------------------------------------------------------------------------------------------------------------------------------------------------------------------------------------------------------------------------------------------------------------------------------------------------------------------------------------------------------------------------------------------------------------------------------------------------------------------------------------------------------------------------------------------------------------------------------------------------------------------------------------------------------------------------------------------------------------------------------------------------------------------------------------------------------------------------------------------------------------------------------------------------------------------------------------------------------------------------------------------------------------------------------------------------------------------------------------------------------------------------------------------|-----------------------------|
| Street Address: 10834 Spirit Library                                                                                                                                                                                                                                                                                                                                                                                                                                                                                                                                                                                                                                                                                                                                                                                                                                                                                                                                                                                                                                                                                                                                                                                                                                                                                                                                                                                                                                                                                                                                                                                                                                                                                                                                                                                                                                                                                                                                                                                                                                                                                           | Province Hollow             |
| Now therefore, the parties, in consideration of the mutual promises set out in this Agreement, the receipt and sufficiency of which is hereby acknowledged, agree as follows:                                                                                                                                                                                                                                                                                                                                                                                                                                                                                                                                                                                                                                                                                                                                                                                                                                                                                                                                                                                                                                                                                                                                                                                                                                                                                                                                                                                                                                                                                                                                                                                                                                                                                                                                                                                                                                                                                                                                                  |                             |
| <ol> <li>The Applicant agrees that all workmanship and materials shall conform to all District ordinances and the District's construction standards. District must accept and approve all work and materials before backfilling and final connection is made to the sewer mains. Any violation of this provision will cause all lines and appurtenances in violation to be removed and replaced at the Applicant's expense.</li> <li>The District shall have the right to enter upon the Applicant's premises at all reasonable times to inspect, repair, or replace any equipment used in connection with the District's service or which has an impact on said service.</li> <li>The Applicant shall be responsible for all monthly user rates, capacity charges, and tap fees. The failure to pay any rate charge or fee may result in a lien against the property and/or the termination of service to the property, the cost of which will be borne by Applicant, including, but not limited to, all attorney's fees and collection costs.</li> <li>The District shall not be responsible for any damages as a result of any failure to supply service unless said damages are due to default, neglect or culpability on the part of the District.</li> <li>If there is an available sanitary sewer within three hundred (300) feet of the property line, the property owner shall be required to connect to the District's sanitary sewer system.</li> <li>The Applicant and District agree that the provision of sanitary sewer service touches and concerns the property and the terms of this Agreement bind the District and Applicant and their heirs, executors, administrators, personal representatives, successors, agents, attorneys, assigns, designees, and transferees.</li> </ol>                                                                                                                                                                                                                                                                                                                          |                             |
| The parties hereto have read and fully understand the above provisions and agree to comply with said provisions.  FALL CREEK/REGIONAL WASTE DISTRICT  APPLICANT                                                                                                                                                                                                                                                                                                                                                                                                                                                                                                                                                                                                                                                                                                                                                                                                                                                                                                                                                                                                                                                                                                                                                                                                                                                                                                                                                                                                                                                                                                                                                                                                                                                                                                                                                                                                                                                                                                                                                                |                             |
| Signature Signature                                                                                                                                                                                                                                                                                                                                                                                                                                                                                                                                                                                                                                                                                                                                                                                                                                                                                                                                                                                                                                                                                                                                                                                                                                                                                                                                                                                                                                                                                                                                                                                                                                                                                                                                                                                                                                                                                                                                                                                                                                                                                                            |                             |
|                                                                                                                                                                                                                                                                                                                                                                                                                                                                                                                                                                                                                                                                                                                                                                                                                                                                                                                                                                                                                                                                                                                                                                                                                                                                                                                                                                                                                                                                                                                                                                                                                                                                                                                                                                                                                                                                                                                                                                                                                                                                                                                                | Signature                   |
| STATE OF INDIANA ) ) SS: COUNTY OF MADISON )                                                                                                                                                                                                                                                                                                                                                                                                                                                                                                                                                                                                                                                                                                                                                                                                                                                                                                                                                                                                                                                                                                                                                                                                                                                                                                                                                                                                                                                                                                                                                                                                                                                                                                                                                                                                                                                                                                                                                                                                                                                                                   |                             |
| SUBSCRIBED and sworn to before me this 29 day of Ward, 202                                                                                                                                                                                                                                                                                                                                                                                                                                                                                                                                                                                                                                                                                                                                                                                                                                                                                                                                                                                                                                                                                                                                                                                                                                                                                                                                                                                                                                                                                                                                                                                                                                                                                                                                                                                                                                                                                                                                                                                                                                                                     |                             |
| My Commission Expires:  RACHEL BANDERSON  NOTARY PUBLIC-STATE OF INDIANA  MADISON COUNTY  MY COMM. EXPIRES OCTOBER 23, 2021  Signature Vac E  Notary Public  Notary Public                                                                                                                                                                                                                                                                                                                                                                                                                                                                                                                                                                                                                                                                                                                                                                                                                                                                                                                                                                                                                                                                                                                                                                                                                                                                                                                                                                                                                                                                                                                                                                                                                                                                                                                                                                                                                                                                                                                                                     |                             |
| Resident of Moderate County                                                                                                                                                                                                                                                                                                                                                                                                                                                                                                                                                                                                                                                                                                                                                                                                                                                                                                                                                                                                                                                                                                                                                                                                                                                                                                                                                                                                                                                                                                                                                                                                                                                                                                                                                                                                                                                                                                                                                                                                                                                                                                    |                             |
| nspector <u>Lyh</u> Date Inspected <u>10/22/31</u> Approved <u>L</u> Rejected                                                                                                                                                                                                                                                                                                                                                                                                                                                                                                                                                                                                                                                                                                                                                                                                                                                                                                                                                                                                                                                                                                                                                                                                                                                                                                                                                                                                                                                                                                                                                                                                                                                                                                                                                                                                                                                                                                                                                                                                                                                  |                             |
| Date Reinspected Approved Notes:                                                                                                                                                                                                                                                                                                                                                                                                                                                                                                                                                                                                                                                                                                                                                                                                                                                                                                                                                                                                                                                                                                                                                                                                                                                                                                                                                                                                                                                                                                                                                                                                                                                                                                                                                                                                                                                                                                                                                                                                                                                                                               | Rejected                    |
| Size Pipe 50 7 35  Basement Yes (No)  Sump Pump Yes (No)                                                                                                                                                                                                                                                                                                                                                                                                                                                                                                                                                                                                                                                                                                                                                                                                                                                                                                                                                                                                                                                                                                                                                                                                                                                                                                                                                                                                                                                                                                                                                                                                                                                                                                                                                                                                                                                                                                                                                                                                                                                                       | North                       |
| Downspout to Ground <u>Yes</u> Septic Tank Pumped & Filled <u>Yes</u> Contractor <u>Statement</u> <u>Exc.</u> Special Conditions                                                                                                                                                                                                                                                                                                                                                                                                                                                                                                                                                                                                                                                                                                                                                                                                                                                                                                                                                                                                                                                                                                                                                                                                                                                                                                                                                                                                                                                                                                                                                                                                                                                                                                                                                                                                                                                                                                                                                                                               | Drawing                     |
| existing Home                                                                                                                                                                                                                                                                                                                                                                                                                                                                                                                                                                                                                                                                                                                                                                                                                                                                                                                                                                                                                                                                                                                                                                                                                                                                                                                                                                                                                                                                                                                                                                                                                                                                                                                                                                                                                                                                                                                                                                                                                                                                                                                  | <del>_</del>                |
| vew construction                                                                                                                                                                                                                                                                                                                                                                                                                                                                                                                                                                                                                                                                                                                                                                                                                                                                                                                                                                                                                                                                                                                                                                                                                                                                                                                                                                                                                                                                                                                                                                                                                                                                                                                                                                                                                                                                                                                                                                                                                                                                                                               | 2 Pictures<br>attached      |