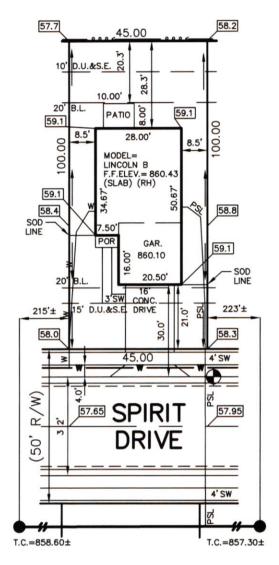

JOB ID PHOLLOW3.278

CONTROL# 96890 DAV

10834 SPIRIT DRIVE INGALLS, IN 46048

1" = 30'LOT AREA: 4,500 Sq. Ft.

ALL UNDERGROUND SEWERS AND UTILITIES SHOWN ARE PLOTTED BY SCALE FROM DESIGN PLANS FURNISHED BY ENGINEER THE ACTUAL FIELD LOCATION MAY VARY.

893 ± Sq. Ft. 1,920 ± Sq. Ft. SEEDING: CONC. DRIVEWAY: 500 ± Sq. Ft. PRIVATE WALK: 68 ± Sq. Ft. PUBLIC WALK: 116 ± Sq. Ft.

NOTE: THIS DRAWING IS NOT INTENDED TO BE REPRESENTED AS A RETRACEMENT OR ORIGINAL SURVEY, A ROUTE SURVEY OR A TION REPORT.

03/15/21 JRS what's below. Call before you dig.

No. BOO40474
STATE OF
WOIANA
SURVE

LOT 278 PRAIRIE HOLLOW

BENCHMARK TOP OF CURB = 857.95

SECTION INST. #2006008060 5' MINIMUM SIDE YARD 10' MINIMUM AGGREGATE 20' MINIMUM FRONT YARD 20' MINIMUM REAR YARD