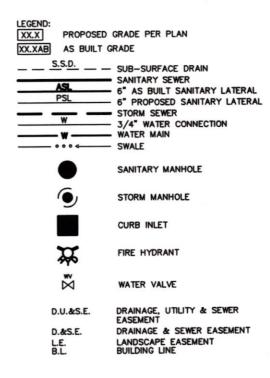

nist designees, and transferee The parties hereto have read provisions. Signature STATE OF INDIANA COUNTY OF MADISON) SUBSCRIBED and sworn to OFFICIAL SEAL My Commission HELXPLANDERSON NOTARY PUBLIC-STATE OF INDI-MADISON COUNTY MY COMM. EXPIRES OCTOBER 23 Date Inspected 4/22/21 Approved \_\_\_\_ Date Reinspected\_ Approved\_ Rejected Size Pipe 6 // Type Pipe Basement Yes Sump Pump Yes No Downspout to Ground Yes Septic Tank Pumped & Filled Yes Contractor Statement Special Conditions **Existing Home** New Construction \_\_\_\_\_

M. SCULL STATE TO SERVICE TO SERV

## STOEPPELWERTH

ALWAYSON

7965 East 106th Street, Fishers, IN 46038-2505 phone: 317.849.5935 fax: 317.849.5942

## JOB ID PHOLLOW2.115

CONTROL# 95843 DAV

10833 WOODS DRIVE INGALLS, IN 46048



1" = 30' LOT AREA: 4,500 Sq. Ft.





ALL UNDERGROUND SEWERS AND UTILITIES SHOWN ARE PLOTTED BY SCALE FROM DESIGN PLANS FURNISHED BY ENGINEER THE ACTUAL FIELD LOCATION MAY VARY.



SOD: 695 ± Sq. Ft.
SEEDING: 1,881 ± Sq. Ft.
CONC. DRIVEWAY: 500 ± Sq. Ft.
PRIVATE WALK: 51 ± Sq. Ft.
PUBLIC WALK: 116 ± Sq. Ft.



02/12/21 COE

Know what's below.

LOT 115
PRAIRE HOLLOW
SECTION 2
INST. #200422894
P.B. #30, PAGE #91&92
5' MINIMUM SIDE YARD
10' MINIMUM AGGREGATE
20' MINIMUM FRONT YARD
20' MINIMUM REAR YARD





CASH ONLY IF ALL CheckLock™ SECURITY FEATURES LISTED ON BACK INDICATE NO TAMPERING OR COPYING Greenfield Banking Company Greenfield, IN 46140 71-367/749 14777 Davis Building Group, LLC 3950 Priority Way S. Dr. Ste 210 Indianapolis, IN 46240 02/24/2021 317-663-8340 Fall Creek Regional Waste District \*\*\*\*\*4,160.00 \*\*\