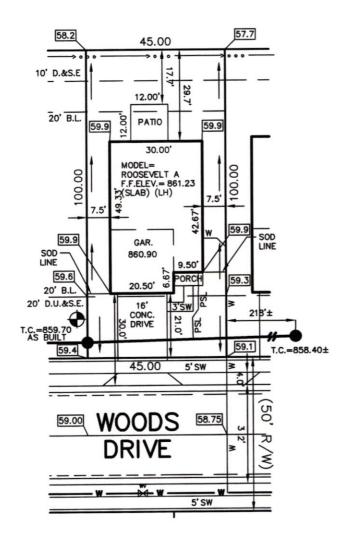

## JOB ID PHOLLOW2.115

CONTROL# 95843 DAV

10833 WOODS DRIVE INGALLS, IN 46048

1" = 30' LOT AREA: 4,500 Sq. Ft.

ALL UNDERGROUND SEWERS AND UTILITIES SHOWN ARE PLOTTED BY SCALE FROM DESIGN PLANS FURNISHED BY ENGINEER THE ACTUAL FIELD LOCATION MAY VARY.

SOD: 695 ± Sq. Ft.
SEEDING: 1,881 ± Sq. Ft.
CONC. DRIVEWAY: 500 ± Sq. Ft.
PRIVATE WALK: 51 ± Sq. Ft.
PUBLIC WALK: 116 ± Sq. Ft.

02/12/21 COE

Know what's below.

LOT 115
PRAIRE HOLLOW
SECTION 2
INST. #200422894
P.B. #30, PAGE #91&92
5' MINIMUM SIDE YARD
10' MINIMUM AGGREGATE
20' MINIMUM FRONT YARD
20' MINIMUM REAR YARD