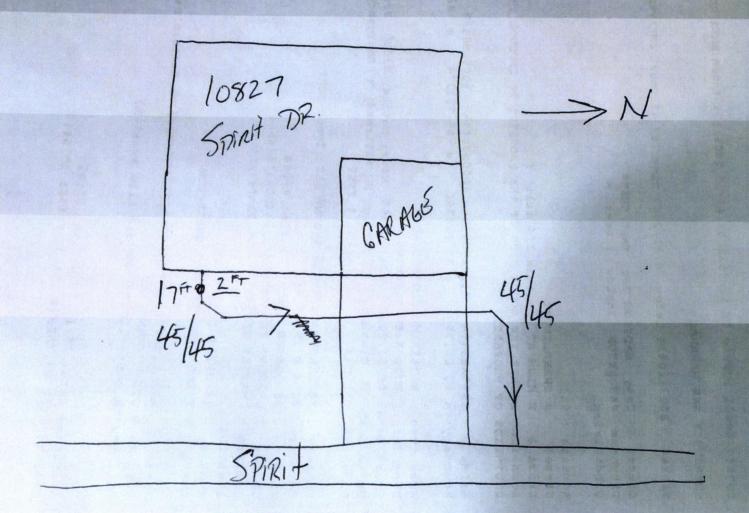

Existing Home \_\_\_\_\_\_ New Construction Prawing + 2 pictures attached

MY COMM CH. S OCTOBER 28.200

CLIENT: PAUL SHOOPMAN HOMEBUILDING GROUP TYPE OF CONSTRUCTION: SLAB LOT AREA: 4,500 S.F. PROPERTY ADDRESS: 10827 SPIRIT DRIVE, INGALLS, IN PARCEL ID: 48-16-02-300-330.000-015 LEGAL DESCRIPTION Lot number 308 in Prairie Hollow Section 3 as per plat thereof recorded as instrument 2006-008060 in the Office of the Recorder of Madison County, Indiana. PAD ELEVATION: FINISHED FLOOR ELEVATIONS FINISH FLOOR GRADE: 858.73 **GARAGE:** 858.48 **MINIMUM EXTERIOR GRADE:** 858.1 NOO" 04' 58"W 45.00' 856.0 ALL LOTS IN THIS SUBDIVISION HAVE ACCESS 855.6 TO PUBLIC WATER AND SANITARY SEWERS. 10' D.<u>&U.E.</u>SF This Plot Plan is for the purpose of HS) obtaining permits to construct the building. **DO NOT** use for locating 20' BSL property boundaries or fence construction. HS) 6.00' BUILDER/CONTRACTOR TO VERIFY DIMENSIONS & LOCATION OF PROPOSED 34.00 RESIDENCE PRIOR TO CONSTRUCTION LOT 308 PROPOSED 5.50' RESIDENCE *589* LOT 309 55 EXISTING RESIDENCE **LOT 307** EXISTING RESIDENCE **LEGEND** 0.000 PROPOSED SPOT ELEVATION 0 TEMPORARY BENCHMARK 5.50' -(SF)-×- SILT FENCE (81) (81) CURB INLET PROTECTION 857.8 20' BSL 857.9 PROP DRIVE  $\oplus$ DROP INLET PROTECTION SOD 6.00 0000000 TEMPORARY CONSTRUCTION ENTRANCE SOD SOD DWN STREAM SAN MH 29 TC=858.60 (SL) SOD LINE (HS) (Ê) (E) 857.7 HYDRO SEEDING PROPOSED WATER SERVICE PROPOSED SANITARY SEWER LATERAL 26.00 \$ SUMP PUMP DISCHARGE PROPOSED 3' HOUSE WALK PROPOSED 4' WALK 8 SPRIT DRIVE PROPOSED 5' WALK PROPOSED 6' WALK FIRE HYDRANT EXISTING WATER MAIN WM EXISTING WATER METER EXISTING SANITARY SEWER EXISTING STORM SEWER PROPOSED TREE/TREES T.C. OF UPSTREAM SANITARY MANHOLE=857.30 T.C. OF DOWNSTREAM SANITARY MANHOLE=858.60 **PROJECT** SCALE: LOT 308 PRAIRIE HOLLOW REVISED DATE: KENGINEERING & 1"=20 02/25/20 SECTION 3 SURVEYING, INC. DRAWN SHEET TITLE BAK 70 EAST MAIN STREET CHECKED GREENWOOD, IN 46143 PH: (317) 881-1337 PLOT PLAN