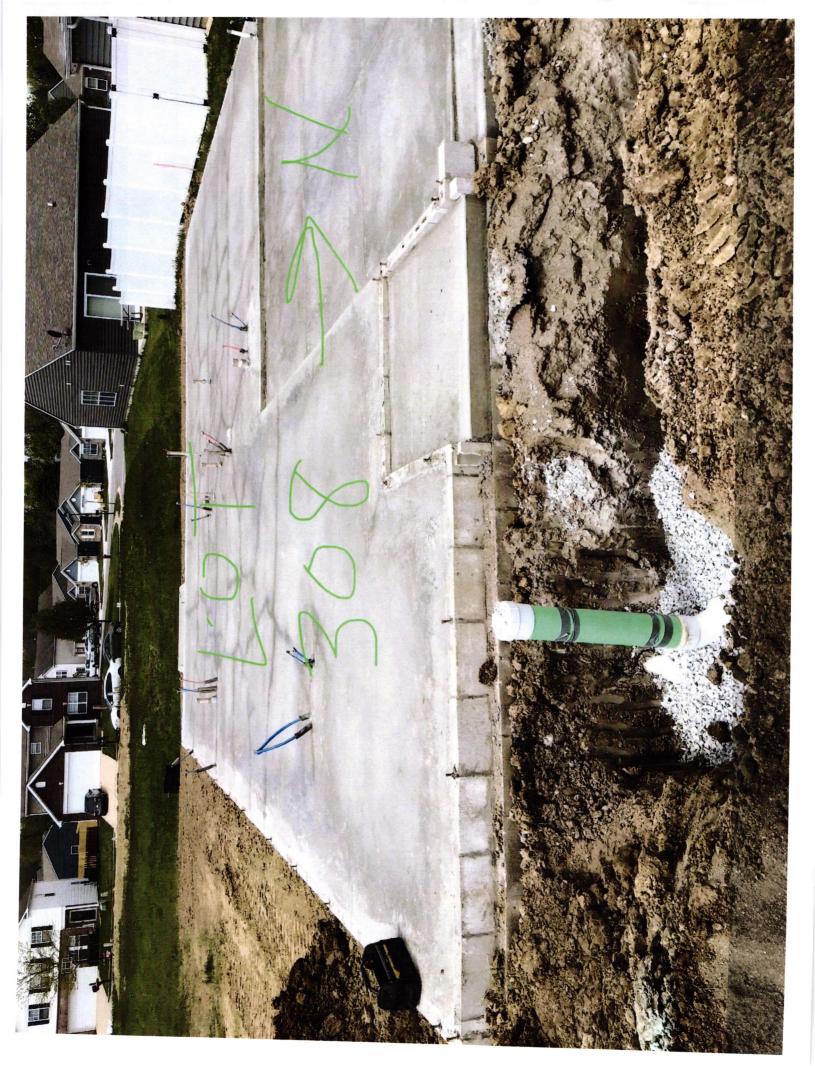

Existing Home \_\_\_\_\_\_ New Construction Prawing + 2 pictures attached

MY COMM CH. S OCTOBER 28.200

CLIENT: PAUL SHOOPMAN HOMEBUILDING GROUP TYPE OF CONSTRUCTION: SLAB LOT AREA: 4,500 S.F. PROPERTY ADDRESS: 10827 SPIRIT DRIVE, INGALLS, IN PARCEL ID: 48-16-02-300-330.000-015 LEGAL DESCRIPTION Lot number 308 in Prairie Hollow Section 3 as per plat thereof recorded as instrument 2006-008060 in the Office of the Recorder of Madison County, Indiana. PAD ELEVATION: FINISHED FLOOR ELEVATIONS FINISH FLOOR GRADE: 858.73 **GARAGE:** 858.48 **MINIMUM EXTERIOR GRADE:** 858.1 NOO" 04' 58"W 45.00' 856.0 ALL LOTS IN THIS SUBDIVISION HAVE ACCESS 855.6 TO PUBLIC WATER AND SANITARY SEWERS. 10' D.<u>&U.E.</u>SF This Plot Plan is for the purpose of HS) obtaining permits to construct the building. **DO NOT** use for locating 20' BSL property boundaries or fence construction. HS) 6.00' BUILDER/CONTRACTOR TO VERIFY DIMENSIONS & LOCATION OF PROPOSED 34.00 RESIDENCE PRIOR TO CONSTRUCTION LOT 308 PROPOSED 5.50' RESIDENCE *589* LOT 309 55 EXISTING RESIDENCE **LOT 307** EXISTING RESIDENCE **LEGEND** 0.000 PROPOSED SPOT ELEVATION 0 TEMPORARY BENCHMARK 5.50' -(SF)-×- SILT FENCE (81) (81) CURB INLET PROTECTION 857.8 20' BSL 857.9 PROP DRIVE  $\oplus$ DROP INLET PROTECTION SOD 6.00 0000000 TEMPORARY CONSTRUCTION ENTRANCE SOD SOD DWN STREAM SAN MH 29 TC=858.60 (SL) SOD LINE (HS) (Ê) (E) 857.7 HYDRO SEEDING PROPOSED WATER SERVICE PROPOSED SANITARY SEWER LATERAL 26.00 \$ SUMP PUMP DISCHARGE PROPOSED 3' HOUSE WALK PROPOSED 4' WALK 8 SPRIT DRIVE PROPOSED 5' WALK PROPOSED 6' WALK FIRE HYDRANT EXISTING WATER MAIN WM EXISTING WATER METER EXISTING SANITARY SEWER EXISTING STORM SEWER PROPOSED TREE/TREES T.C. OF UPSTREAM SANITARY MANHOLE=857.30 T.C. OF DOWNSTREAM SANITARY MANHOLE=858.60 **PROJECT** SCALE: LOT 308 PRAIRIE HOLLOW REVISED DATE: KENGINEERING & 1"=20 02/25/20 SECTION 3 SURVEYING, INC. DRAWN SHEET TITLE BAK 70 EAST MAIN STREET CHECKED GREENWOOD, IN 46143 PH: (317) 881-1337 PLOT PLAN