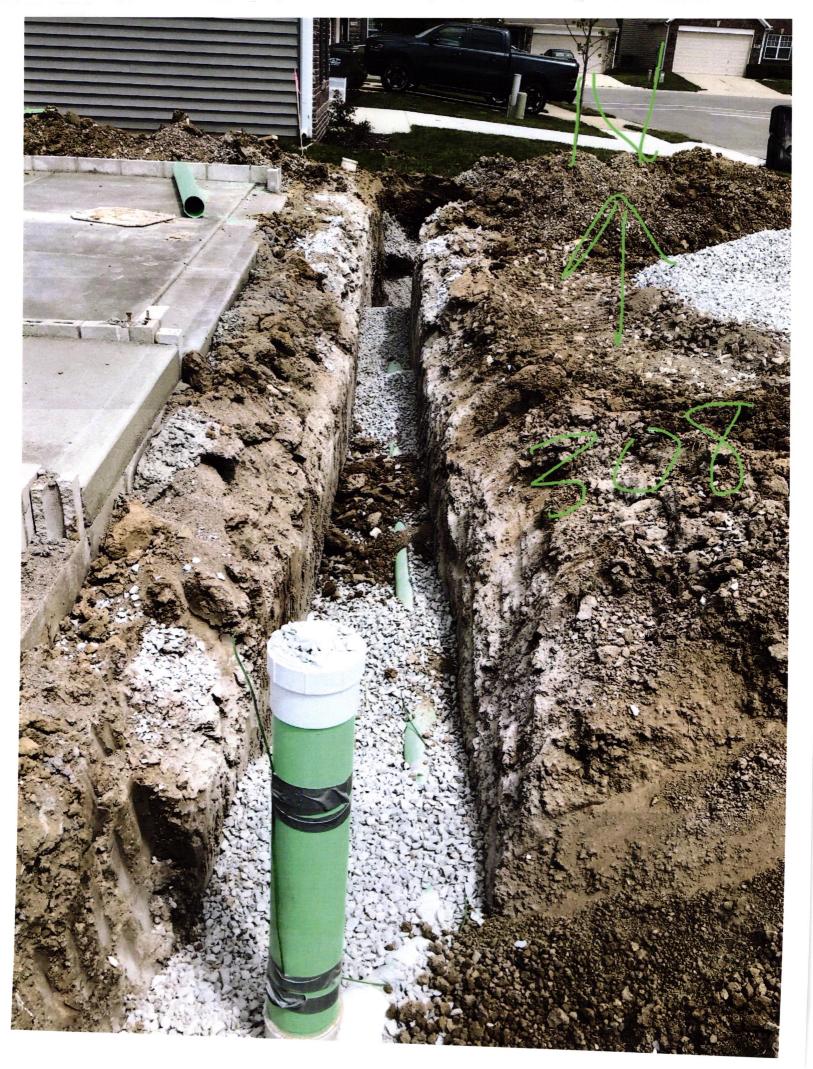

Existing Home \_\_\_\_\_\_ New Construction Prawing + 2 pictures attached

MY COMM CH. S OCTOBER 28.200

CLIENT: PAUL SHOOPMAN HOMEBUILDING GROUP TYPE OF CONSTRUCTION: SLAB LOT AREA: 4,500 S.F. PROPERTY ADDRESS: 10827 SPIRIT DRIVE, INGALLS, IN PARCEL ID: 48-16-02-300-330.000-015 LEGAL DESCRIPTION Lot number 308 in Prairie Hollow Section 3 as per plat thereof recorded as instrument 2006-008060 in the Office of the Recorder of Madison County, Indiana. PAD ELEVATION: FINISHED FLOOR ELEVATIONS FINISH FLOOR GRADE: 858.73 **GARAGE:** 858.48 **MINIMUM EXTERIOR GRADE:** 858.1 NOO" 04' 58"W 45.00' 856.0 ALL LOTS IN THIS SUBDIVISION HAVE ACCESS 855.6 TO PUBLIC WATER AND SANITARY SEWERS. 10' D.<u>&U.E.</u>SF This Plot Plan is for the purpose of HS) obtaining permits to construct the building. **DO NOT** use for locating 20' BSL property boundaries or fence construction. HS) 6.00' BUILDER/CONTRACTOR TO VERIFY DIMENSIONS & LOCATION OF PROPOSED 34.00 RESIDENCE PRIOR TO CONSTRUCTION LOT 308 PROPOSED 5.50' RESIDENCE *589* LOT 309 55 EXISTING RESIDENCE **LOT 307** EXISTING RESIDENCE **LEGEND** 0.000 PROPOSED SPOT ELEVATION 0 TEMPORARY BENCHMARK 5.50' -(SF)-×- SILT FENCE (81) (81) CURB INLET PROTECTION 857.8 20' BSL 857.9 PROP DRIVE  $\oplus$ DROP INLET PROTECTION SOD 6.00 0000000 TEMPORARY CONSTRUCTION ENTRANCE SOD SOD DWN STREAM SAN MH 29 TC=858.60 (SL) SOD LINE (HS) (Ê) (E) 857.7 HYDRO SEEDING PROPOSED WATER SERVICE PROPOSED SANITARY SEWER LATERAL 26.00 \$ SUMP PUMP DISCHARGE PROPOSED 3' HOUSE WALK PROPOSED 4' WALK 8 SPRIT DRIVE PROPOSED 5' WALK PROPOSED 6' WALK FIRE HYDRANT EXISTING WATER MAIN WM EXISTING WATER METER EXISTING SANITARY SEWER EXISTING STORM SEWER PROPOSED TREE/TREES T.C. OF UPSTREAM SANITARY MANHOLE=857.30 T.C. OF DOWNSTREAM SANITARY MANHOLE=858.60 **PROJECT** SCALE: LOT 308 PRAIRIE HOLLOW REVISED DATE: KENGINEERING & 1"=20 02/25/20 SECTION 3 SURVEYING, INC. DRAWN SHEET TITLE BAK 70 EAST MAIN STREET CHECKED GREENWOOD, IN 46143 PH: (317) 881-1337 PLOT PLAN