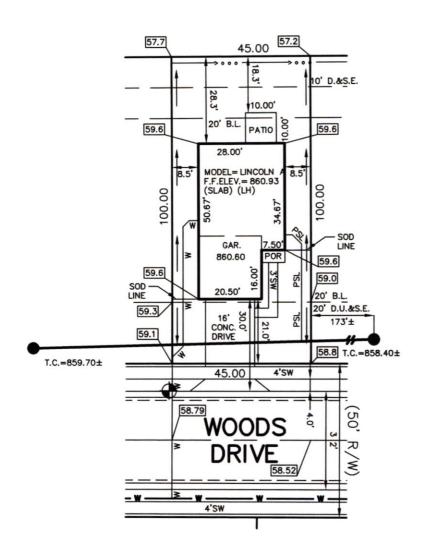

on in antibanta / the growing st

7965 East 106th Street, Fishers, IN 46038-2505 phone: 317.849.5935 fax: 317.849.5942 JOB ID PHOLLOW.114

CONTROL# 94927 DAV

10825 WOODS DRIVE INGALLS, IN 46048

1" = 30'

LOT AREA: 4.500 Sq. Ft.

XX.X PROPOSED GRADE PER PLAN AS BUILT GRADE S.S.D. — SUB-SURFACE DRAIN SANITARY SEWER - 6" AS BUILT SANITARY LATERAL - 6" PROPOSED SANITARY LATERAL PSL STORM SEWER
3/4" WATER CONNECTION
WATER MAIN W w SWALE SANITARY MANHOLE STORM MANHOLE CURB INLET FIRE HYDRANT X DRAINAGE, UTILITY & SEWER EASEMENT D.U.&S.E. DRAINAGE & SEWER EASEMENT BUILDING LINE D.&S.E. B.L.

LOT 114
PRAIRE HOLLOW
SECTION 1
INST. #200335137

P.B. #29, PAGE #23-26
5' MINIMUM SIDE YARD
10' MINIMUM AGGREGATE
20' MINIMUM FRONT YARD
20' MINIMUM REAR YARD

ALL UNDERGROUND SEWERS AND UTILITIES SHOWN ARE PLOTTED BY SCALE FROM DESIGN PLANS FURNISHED BY ENGINEER THE ACTUAL FIELD LOCATION MAY VARY.

BENCHMARK
TOP OF CURB=858.79

SOD:  $893 \pm Sq.$  Ft.  $1,901 \pm Sq.$  Ft.  $1,901 \pm Sq.$  Ft.  $500 \pm Sq.$  Ft.  $68 \pm Sq.$  Ft. PUBLIC WALK:  $116 \pm Sq.$  Ft.  $116 \pm Sq.$  Ft.

NOTE: THIS DRAWING IS NOT INTENDED TO BE REPRESENTED AS A RETRACEMENT OR ORIGINAL BOUNDARY SURVEY, A ROUTE SURVEY OR A SURVEYOR LOCATION REPORT.