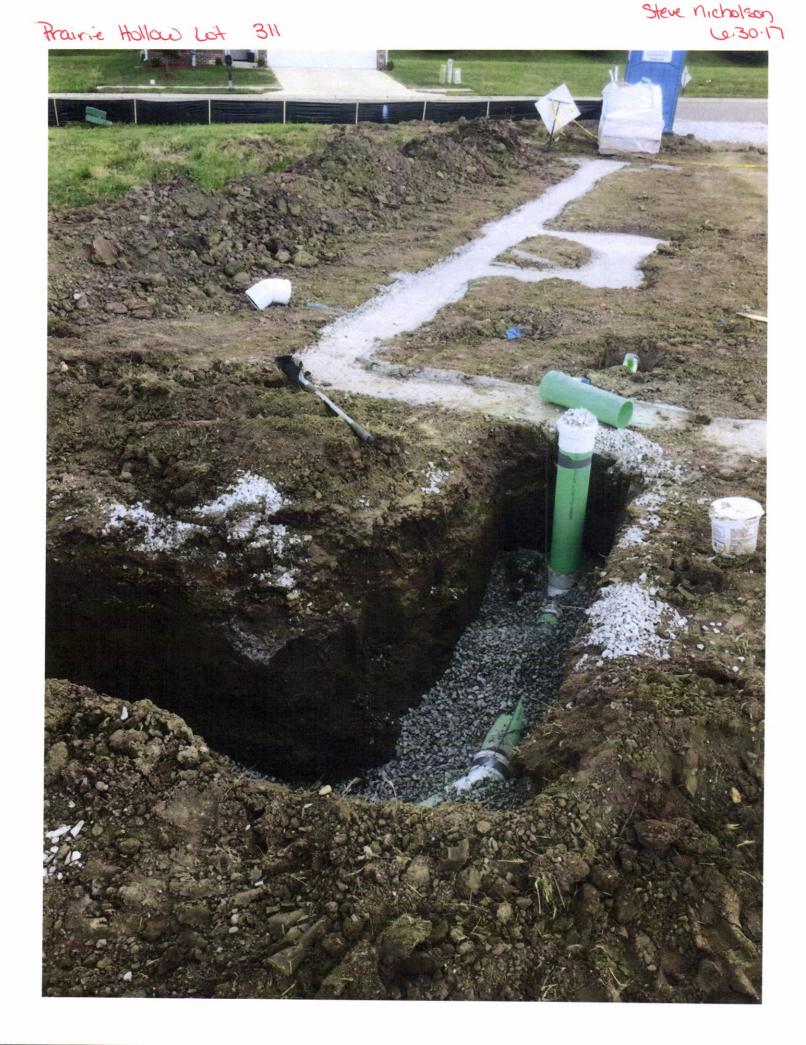

The parties hereto have read and fully understand the above provisions and agree to comply with said provisions.

| FALL CREEK REGIONAL WASTE DISTRICT                                                                                                                                                                             | APPLICANT Signature                                                    |
|----------------------------------------------------------------------------------------------------------------------------------------------------------------------------------------------------------------|------------------------------------------------------------------------|
| STATE OF INDIANA )                                                                                                                                                                                             | 1                                                                      |
| ) SS:<br>COUNTY OF MADISON )                                                                                                                                                                                   |                                                                        |
|                                                                                                                                                                                                                |                                                                        |
| SUBSCRIBED and sworn to before me this $\frac{14}{14}$ day of                                                                                                                                                  | une, 20/7                                                              |
| My Commission Expiresencial SEAL Signature   Rachel Elaine Anderson Notary Public-State OF Indiana   Notary Public-State OF Indiana Printed   My comm. Expires october 23, 2021 Notary Public State OF Indiana | achel E. Anderson<br>otary Public<br>esident of <u>Neidison</u> County |
| ***************************************                                                                                                                                                                        | ******                                                                 |
| Inspector <u>SN</u> Date Inspected <u>6/30/17</u> Approved_                                                                                                                                                    | Rejected                                                               |
| Reason for Rejector                                                                                                                                                                                            |                                                                        |
| Date Reinspected Approved                                                                                                                                                                                      | Rejected                                                               |
| Notes:                                                                                                                                                                                                         |                                                                        |
| Size Pipe 6 Type Pipe 35                                                                                                                                                                                       |                                                                        |
| Basement <u>Yes No</u><br>Sump Pump Yes No                                                                                                                                                                     | North                                                                  |
| Downspout to Ground Yes No                                                                                                                                                                                     |                                                                        |
| Septic Tank Pumped & Filled Yes No                                                                                                                                                                             | Rase T                                                                 |
| Contractor Lazer Ex.                                                                                                                                                                                           |                                                                        |
| Special Conditions                                                                                                                                                                                             |                                                                        |
| Existing Home                                                                                                                                                                                                  |                                                                        |
| Existing Home<br>New Construction                                                                                                                                                                              |                                                                        |
|                                                                                                                                                                                                                | 2                                                                      |
|                                                                                                                                                                                                                | SPIE                                                                   |
|                                                                                                                                                                                                                | 15                                                                     |
|                                                                                                                                                                                                                | (a) 45                                                                 |
|                                                                                                                                                                                                                | с<br>С                                                                 |
|                                                                                                                                                                                                                | 2 Pictures attached                                                    |
|                                                                                                                                                                                                                | a hours amond                                                          |