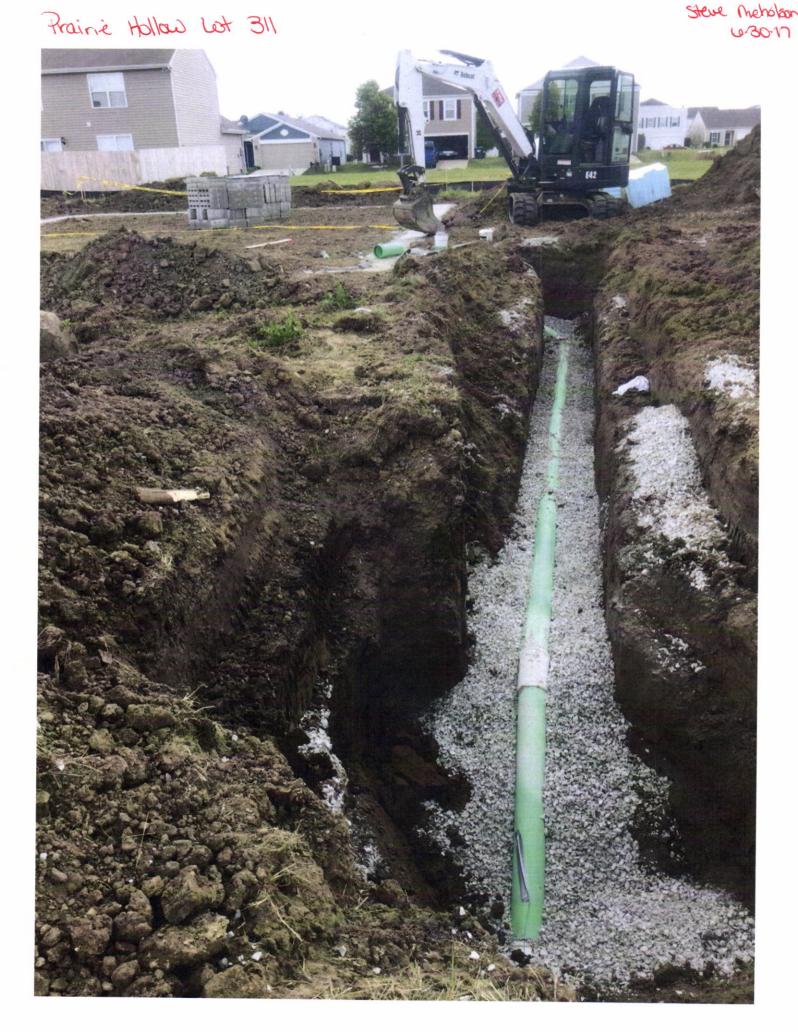

The parties hereto have read and fully understand the above provisions and agree to comply with said provisions.

| FALL CREEK REGIONAL WASTE DISTRICT                                                                                                                                                                             | APPLICANT Signature                                                    |
|----------------------------------------------------------------------------------------------------------------------------------------------------------------------------------------------------------------|------------------------------------------------------------------------|
| STATE OF INDIANA )                                                                                                                                                                                             | 1                                                                      |
| ) SS:<br>COUNTY OF MADISON )                                                                                                                                                                                   |                                                                        |
|                                                                                                                                                                                                                |                                                                        |
| SUBSCRIBED and sworn to before me this $\frac{14}{14}$ day of                                                                                                                                                  | une, 20/7                                                              |
| My Commission Expiresencial SEAL Signature   Rachel Elaine Anderson Notary Public-State OF Indiana   Notary Public-State OF Indiana Printed   My comm. Expires october 23, 2021 Notary Public State OF Indiana | achel E. Anderson<br>otary Public<br>esident of <u>Neidison</u> County |
| ***************************************                                                                                                                                                                        | ******                                                                 |
| Inspector <u>SN</u> Date Inspected <u>6/30/17</u> Approved_                                                                                                                                                    | Rejected                                                               |
| Reason for Rejector                                                                                                                                                                                            |                                                                        |
| Date Reinspected Approved                                                                                                                                                                                      | Rejected                                                               |
| Notes:                                                                                                                                                                                                         |                                                                        |
| Size Pipe 6 Type Pipe 35                                                                                                                                                                                       |                                                                        |
| Basement <u>Yes No</u><br>Sump Pump Yes No                                                                                                                                                                     | North                                                                  |
| Downspout to Ground Yes No                                                                                                                                                                                     |                                                                        |
| Septic Tank Pumped & Filled Yes No                                                                                                                                                                             | Rase T                                                                 |
| Contractor Lazer Ex.                                                                                                                                                                                           |                                                                        |
| Special Conditions                                                                                                                                                                                             |                                                                        |
| Existing Home                                                                                                                                                                                                  |                                                                        |
| Existing Home<br>New Construction                                                                                                                                                                              |                                                                        |
|                                                                                                                                                                                                                | 2                                                                      |
|                                                                                                                                                                                                                | SPIE                                                                   |
|                                                                                                                                                                                                                | 15                                                                     |
|                                                                                                                                                                                                                | (a) 45                                                                 |
|                                                                                                                                                                                                                | с<br>С                                                                 |
|                                                                                                                                                                                                                | 2 Pictures attached                                                    |
|                                                                                                                                                                                                                | a hours amond                                                          |