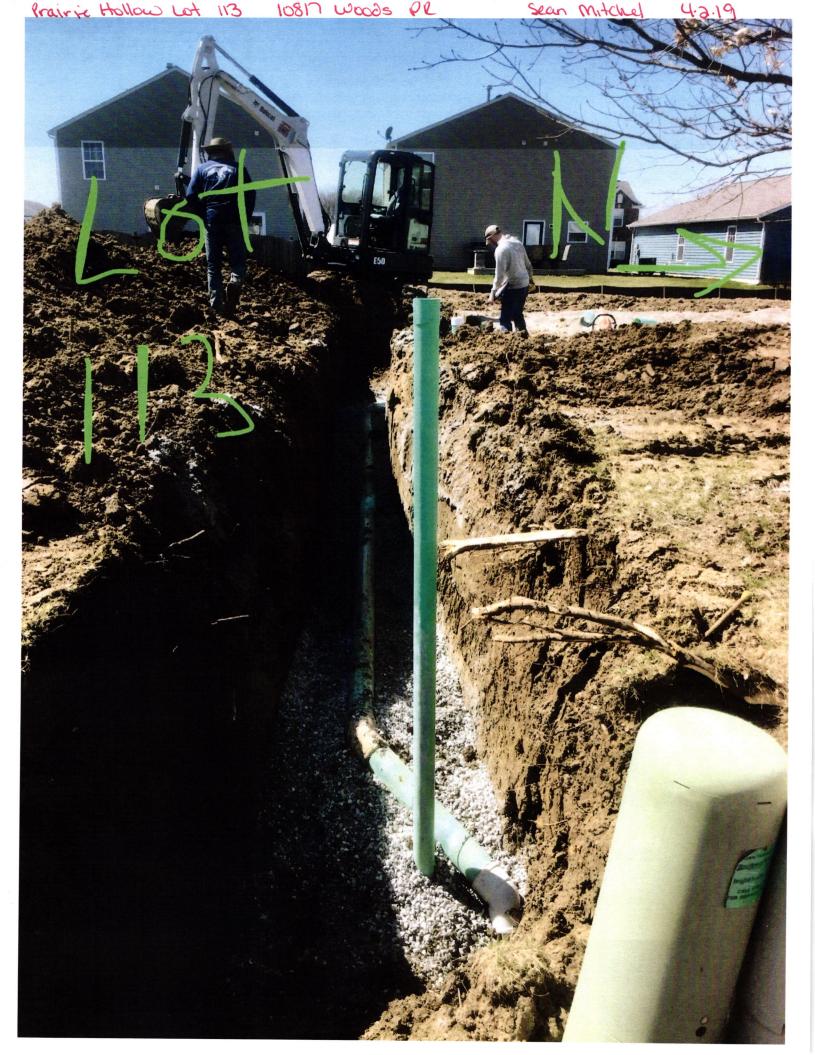

## **Agreement for Sanitary Sewer Service**

| This Agreement made and entered into this day of www, 204, between Fall Creek Regional Waste District ("District") and waste District ("Applicant") regarding the provision of sanitary sewer service, and the assignment of capacity in and connection to, the District's facilities for the premises located at                                                                                                                      |
|----------------------------------------------------------------------------------------------------------------------------------------------------------------------------------------------------------------------------------------------------------------------------------------------------------------------------------------------------------------------------------------------------------------------------------------|
| Street Address: 10817 www5 DR, Ingalls                                                                                                                                                                                                                                                                                                                                                                                                 |
| Now therefore, the parties, in consideration of the mutual promises set out in this Agreement, the receipt and sufficiency of which is hereby acknowledged, agree as follows:                                                                                                                                                                                                                                                          |
| <ol> <li>The Applicant agrees that all workmanship and materials shall conform to all District ordinances and the District's construction standards. District must accept and approve all work and materials before backfilling and final connection is made to the sewer mains. Any violation of this provision will cause all lines and appurtenances in violation to be removed and replaced at the Applicant's expense.</li> </ol> |
| <ol> <li>The District shall have the right to enter upon the Applicant's premises at all reasonable times to inspect, repair, or replace any equipment used in connection with the District's service or which has an impact on said service.</li> </ol>                                                                                                                                                                               |
| 3. The Applicant shall be responsible for all monthly user rates, capacity charges, and tap fees. The failure to pay any rate charge or fee may result in a lien against the property and/or the termination of service to the property, the cost of which will be borne by Applicant, including, but not limited to, all attorney's fees and collection costs.                                                                        |
| <ul> <li>4. The District shall not be responsible for any damages as a result of any failure to supply service unless said damages are due to default, neglect or culpability on the part of the District.</li> <li>5. If there is an available sanitary sewer within three hundred (300) feet of the property line, the property owner shall be required to connect to the District's sanitary sewer system.</li> </ul>               |
| 6. The Applicant and District agree that the provision of sanitary sewer service touches and concerns the property and the terms of this Agreement bind the District and Applicant and their heirs, executors, administrators, personal representatives, successors, agents, attorneys, assigns, designees, and transferees.                                                                                                           |
| The parties hereto have read and fully understand the above provisions and agree to comply with said provisions.  FALL CREEK REGIONAL WASTE DISTRICT  Signature  APPLICANT  Signature                                                                                                                                                                                                                                                  |
| STATE OF INDIANA ) ) SS: COUNTY OF MADISON )                                                                                                                                                                                                                                                                                                                                                                                           |
| SUBSCRIBED and sworn to before me this 18 day of Morel , 2019                                                                                                                                                                                                                                                                                                                                                                          |
| REBECCA LYNN HUNTER NOTARY PUBLIC STATE OF INDIANA HAMILTON COUNTY MY COMM. EXPIRES NOV 19, 2023  **********************************                                                                                                                                                                                                                                                                                                   |
| Inspector $\frac{51}{M}$ Date Inspected $\frac{14-02-19}{M}$ Approved $\frac{1}{M}$ Rejected Reason for Rejecton                                                                                                                                                                                                                                                                                                                       |
| Date Reinspected Approved Rejected Notes:                                                                                                                                                                                                                                                                                                                                                                                              |
| Size Pipe 6 Type Pipe 35                                                                                                                                                                                                                                                                                                                                                                                                               |
| Basement Yes No                                                                                                                                                                                                                                                                                                                                                                                                                        |
| Sump Pump Yes No  Downspout to Ground Yes No                                                                                                                                                                                                                                                                                                                                                                                           |
| Septic Tank Pumped & Filled Yes No                                                                                                                                                                                                                                                                                                                                                                                                     |
| Contractor T15 Excavating                                                                                                                                                                                                                                                                                                                                                                                                              |
| Special Conditions                                                                                                                                                                                                                                                                                                                                                                                                                     |
| Existing Home New Construction                                                                                                                                                                                                                                                                                                                                                                                                         |