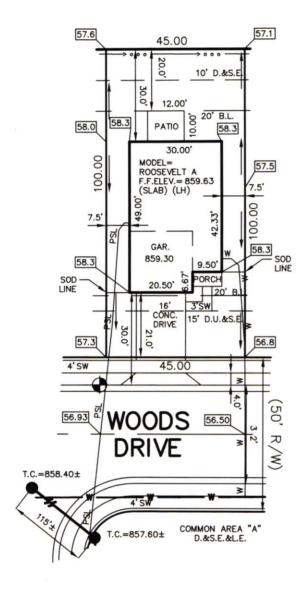

## JOB ID PHOLLOW.110

CONTROL# 96844 DAV

10771 WOODS DRIVE INGALLS, IN 46048

PROPOSED GRADE PER PLAN

BUILDING LINE LANDSCAPE EASEMENT

B.L. L.E.

LOT 110 PRAIRIE HOLLOW SECTION 1 INST. #200335137

P.B. #29, PAGE #23-26 5' MINIMUM SIDE YARD 10' MINIMUM AGGREGATE 20' MINIMUM FRONT YARD 20' MINIMUM REAR YARD

ALL UNDERGROUND SEWERS AND UTILITIES SHOWN ARE PLOTTED BY SCALE FROM DESIGN PLANS FURNISHED BY ENGINEER THE ACTUAL FIELD LOCATION MAY VARY.

763 ± Sq. Ft. 1,915 ± Sq. Ft. SOD: SEEDING: CONC. DRIVEWAY: 500 ± Sq. Ft. PRIVATE WALK: 41 ± Sq. Ft. PUBLIC WALK: 116 ± Sq. Ft.