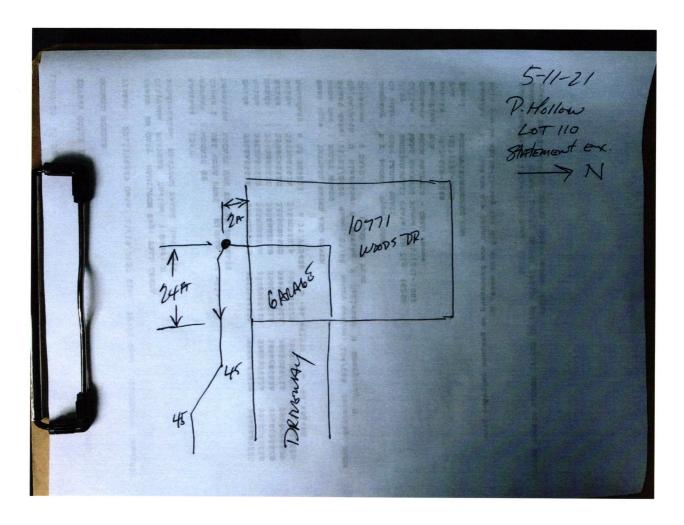

## JOB ID PHOLLOW.110

CONTROL# 96844 DAV

10771 WOODS DRIVE INGALLS, IN 46048

PROPOSED GRADE PER PLAN

BUILDING LINE LANDSCAPE EASEMENT

B.L. L.E.

LOT 110 PRAIRIE HOLLOW SECTION 1 INST. #200335137

P.B. #29, PAGE #23-26 5' MINIMUM SIDE YARD 10' MINIMUM AGGREGATE 20' MINIMUM FRONT YARD 20' MINIMUM REAR YARD

ALL UNDERGROUND SEWERS AND UTILITIES SHOWN ARE PLOTTED BY SCALE FROM DESIGN PLANS FURNISHED BY ENGINEER THE ACTUAL FIELD LOCATION MAY VARY.

763 ± Sq. Ft. 1,915 ± Sq. Ft. SOD: SEEDING: CONC. DRIVEWAY: 500 ± Sq. Ft. PRIVATE WALK: 41 ± Sq. Ft. PUBLIC WALK: 116 ± Sq. Ft.

NOTE: THIS DRAWING IS NOT INTENDED TO BE REPRESENTED AS A RETRACEMENT OR ORIGINAL BOUNDARY SURVEY, A ROUTE SURVEY OR A SURVEYOR LOCATION REPORT.

CASH ONLY IF ALL CheckLock™ SECURITY FEATURES LISTED ON BACK INDICATE NO TAMPERING OR COPYING