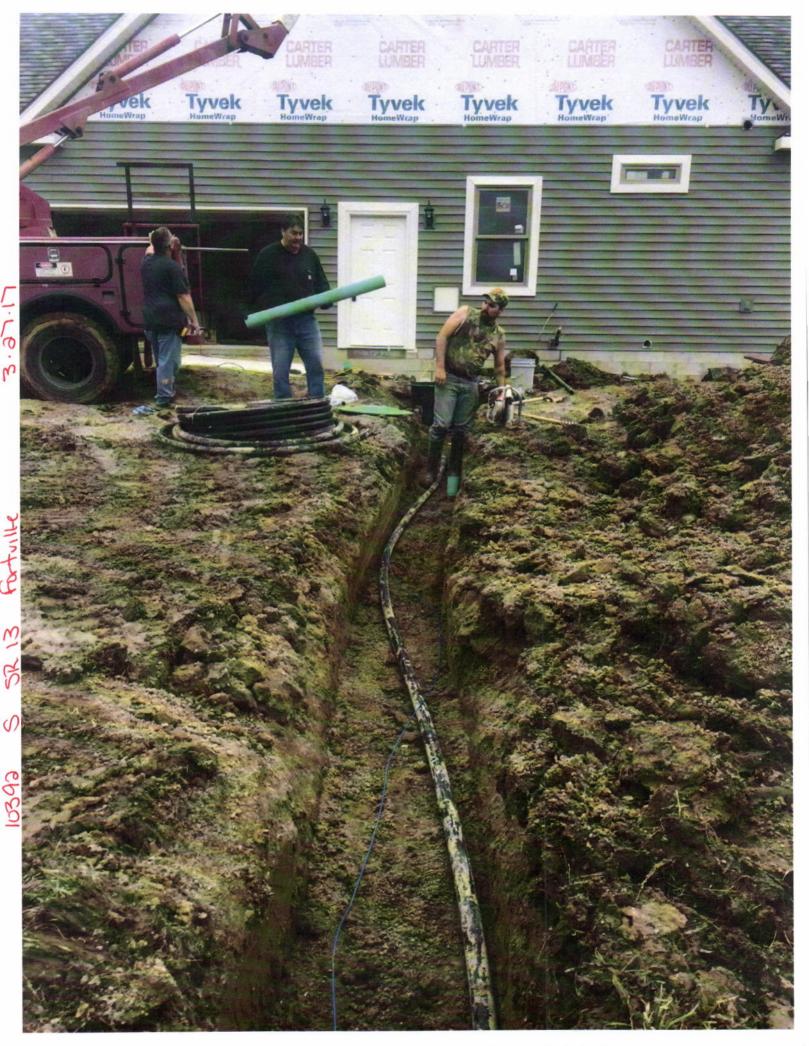

Special Conditions Existing Home \_\_\_

New Construction

2 Pictures attached

Faithe Waste District Margar#6579

Fall Creek Regional Waste District 9378 S 650 W, P.O. Box 59, Pendleton, IN 46064 765-778-7544

| Agreement for Sanitary Sewer Service                                                                                                                                                                                                                                                                                                                                                                                                                                                                                                                                                                                                                                                                                                                                                                                                                                                                                                                                                                                                                                                                                                                                                                                                                                                                                                                                                                                                                                                                                                                                                                                                                                                                                                                                                                  |
|-------------------------------------------------------------------------------------------------------------------------------------------------------------------------------------------------------------------------------------------------------------------------------------------------------------------------------------------------------------------------------------------------------------------------------------------------------------------------------------------------------------------------------------------------------------------------------------------------------------------------------------------------------------------------------------------------------------------------------------------------------------------------------------------------------------------------------------------------------------------------------------------------------------------------------------------------------------------------------------------------------------------------------------------------------------------------------------------------------------------------------------------------------------------------------------------------------------------------------------------------------------------------------------------------------------------------------------------------------------------------------------------------------------------------------------------------------------------------------------------------------------------------------------------------------------------------------------------------------------------------------------------------------------------------------------------------------------------------------------------------------------------------------------------------------|
| This Agreement made and entered into this 8 day of July, 2016, between Fall Creek Regional Waste District ("District") and Homes ("Applicant") regarding the provision of sanitary sewer service, and the assignment of capacity in and connection to, the District's facilities for the premises located at 10392 SR 13 footbulle.                                                                                                                                                                                                                                                                                                                                                                                                                                                                                                                                                                                                                                                                                                                                                                                                                                                                                                                                                                                                                                                                                                                                                                                                                                                                                                                                                                                                                                                                   |
| <b>Now therefore,</b> the parties, in consideration of the mutual promises set out in this Agreement, the receipt and sufficiency of which is hereby acknowledged, agree as follows:                                                                                                                                                                                                                                                                                                                                                                                                                                                                                                                                                                                                                                                                                                                                                                                                                                                                                                                                                                                                                                                                                                                                                                                                                                                                                                                                                                                                                                                                                                                                                                                                                  |
| <ol> <li>The Applicant agrees that all workmanship and materials shall conform to all District ordinances and the District's construction standards. District must accept and approve all work and materials before backfilling and final connection is made to the sewer mains. Any violation of this provision will cause all lines and appurtenances in violation to be removed and replaced at the Applicant's expense.</li> <li>The District shall have the right to enter upon the Applicant's premises at all reasonable times to inspect, repair, or replace any equipment used in connection with the District's service or which has an impact on said service.</li> <li>The Applicant shall be responsible for all monthly user rates, capacity charges, and tap fees. The failure to pay any rate charge or fee may result in a lien against the property and/or the termination of service to the property, the cost of which will be borne by Applicant, including, but not limited to, all attorney's fees and collection costs.</li> <li>The District shall not be responsible for any damages as a result of any failure to supply service unless said damages are due to default, neglect or culpability on the part of the District.</li> <li>If there is an available sanitary sewer within three hundred (300) feet of the property line, the property owner shall be required to connect to the District's sanitary sewer system.</li> <li>The Applicant and District agree that the provision of sanitary sewer service touches and concerns the property and the terms of this Agreement bind the District and Applicant and their heirs, executors, administrators, personal representatives, successors, agents, attorneys, assigns, designees, and transferees.</li> </ol> |
| The parties hereto have read and fully understand the above provisions and agree to comply with said provisions.                                                                                                                                                                                                                                                                                                                                                                                                                                                                                                                                                                                                                                                                                                                                                                                                                                                                                                                                                                                                                                                                                                                                                                                                                                                                                                                                                                                                                                                                                                                                                                                                                                                                                      |
| FALL CREEK REGIONAL WASTE DISTRICT  Signature  APPLICANT  Signature  Signature                                                                                                                                                                                                                                                                                                                                                                                                                                                                                                                                                                                                                                                                                                                                                                                                                                                                                                                                                                                                                                                                                                                                                                                                                                                                                                                                                                                                                                                                                                                                                                                                                                                                                                                        |
| STATE OF INDIANA ) ) SS:                                                                                                                                                                                                                                                                                                                                                                                                                                                                                                                                                                                                                                                                                                                                                                                                                                                                                                                                                                                                                                                                                                                                                                                                                                                                                                                                                                                                                                                                                                                                                                                                                                                                                                                                                                              |
| COUNTY OF MADISON )                                                                                                                                                                                                                                                                                                                                                                                                                                                                                                                                                                                                                                                                                                                                                                                                                                                                                                                                                                                                                                                                                                                                                                                                                                                                                                                                                                                                                                                                                                                                                                                                                                                                                                                                                                                   |
| SUBSCRIBED and sworn to before me this day of July , 2016                                                                                                                                                                                                                                                                                                                                                                                                                                                                                                                                                                                                                                                                                                                                                                                                                                                                                                                                                                                                                                                                                                                                                                                                                                                                                                                                                                                                                                                                                                                                                                                                                                                                                                                                             |
| OFFICIAL SEAL REBECCA LYNN HUNTER HAMILTON COUNTY MY COMM. EXPIRES NOV 19, 2023  Signature College Algorithm Printed Pelacca Lynn Honter Notary Public Resident of Hamilton County  Resident of Hamilton County                                                                                                                                                                                                                                                                                                                                                                                                                                                                                                                                                                                                                                                                                                                                                                                                                                                                                                                                                                                                                                                                                                                                                                                                                                                                                                                                                                                                                                                                                                                                                                                       |
| Inspector_Tim Date Inspected_3-27-17_ Approved Rejected                                                                                                                                                                                                                                                                                                                                                                                                                                                                                                                                                                                                                                                                                                                                                                                                                                                                                                                                                                                                                                                                                                                                                                                                                                                                                                                                                                                                                                                                                                                                                                                                                                                                                                                                               |
| Reason for Rejecton                                                                                                                                                                                                                                                                                                                                                                                                                                                                                                                                                                                                                                                                                                                                                                                                                                                                                                                                                                                                                                                                                                                                                                                                                                                                                                                                                                                                                                                                                                                                                                                                                                                                                                                                                                                   |
| Notes: Size Pipe 4" Type Pipe SDR 35 160  Basement Yes No  Downspout to Ground Yes No  Septic Tank Pumped & Filled Yes No                                                                                                                                                                                                                                                                                                                                                                                                                                                                                                                                                                                                                                                                                                                                                                                                                                                                                                                                                                                                                                                                                                                                                                                                                                                                                                                                                                                                                                                                                                                                                                                                                                                                             |
| Contractor WGLTON.                                                                                                                                                                                                                                                                                                                                                                                                                                                                                                                                                                                                                                                                                                                                                                                                                                                                                                                                                                                                                                                                                                                                                                                                                                                                                                                                                                                                                                                                                                                                                                                                                                                                                                                                                                                    |