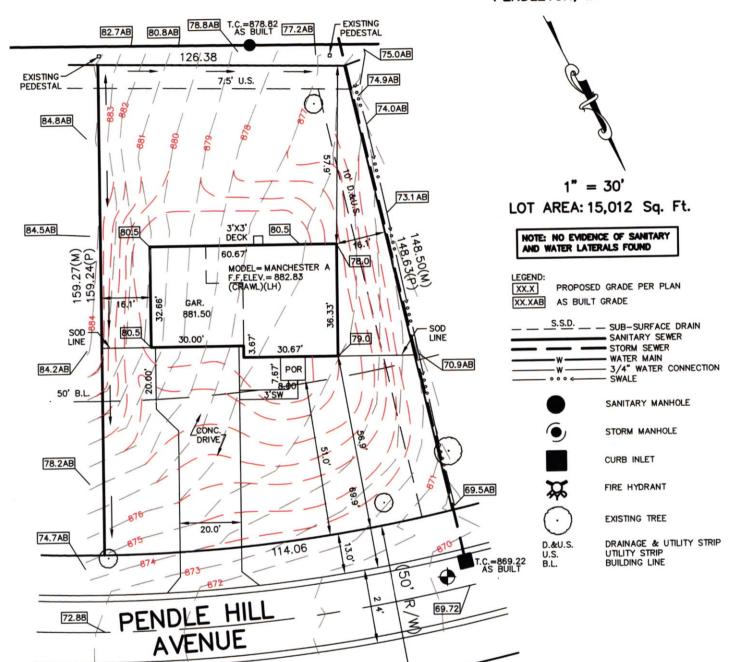

7965 East 106th Street, Fishers, IN 46038-2505 phone: 317.849.5935 fax: 317.849.5942

JOB ID 92782 OYL 193

92782 DAV CONTROL#

PARCEL #48-14-14-800-005.000-012

PENDLE HILL AVENUE PENDLETON, IN 46064

LOT 11 PENDLE HILL SECTION 1 BOOK #13, PAGE #65 ZÖNING: R2 10' MINIMUM SIDE YARD 10' MINIMUM REAR YARD

BENCHMARK TOP OF CASTING= 869.22

5,893 ± Sq. Ft. 6,332 ± Sq. Ft. SOD: SEEDING: CONC. DRIVEWAY: 1,773 ± Sq. Ft. PRIVATE WALK: 66 ± Sq. Ft. N/A ± Sq. Ft. PUBLIC WALK:

No. 80040474
STATE OF
NOINNE

David J. Stoeppelwerth

NOTE: THIS DRAWING IS NOT INTENDED TO BE
REPRESENTED AS A RETRACEMENT OR ORIGINAL

NOTE: THIS DRAWING IS NOT INTENDED TO BE REPRESENTED AS A RETRACEMENT OR ORIGINAL BOUNDARY SURVEY, A ROUTE SURVEY OR A SURVEYOR LOCATION REPORT.