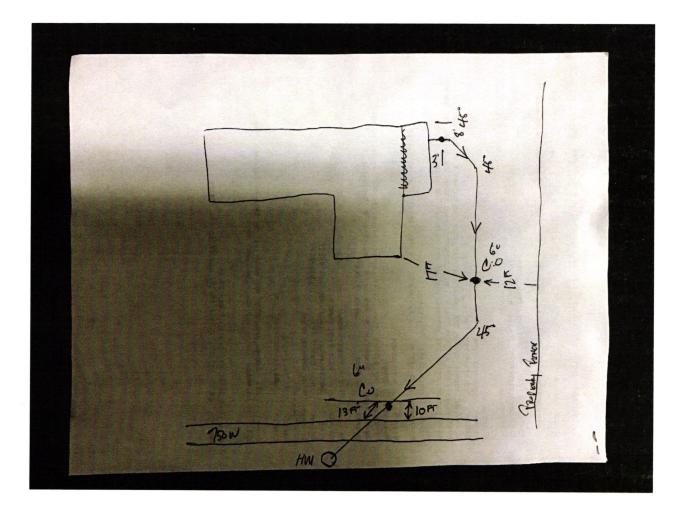

The parties hereto have read and fully understand the above provisions and agree to comply with said provisions.

| FALL CREEK REGIONAL WASTE DISTRICT                                                                                                                                                                     | APPLICANT & Kn<br>Signature                                                                      |
|--------------------------------------------------------------------------------------------------------------------------------------------------------------------------------------------------------|--------------------------------------------------------------------------------------------------|
| STATE OF INDIANA )<br>) SS:                                                                                                                                                                            | i i                                                                                              |
| COUNTY OF MADISON )                                                                                                                                                                                    |                                                                                                  |
|                                                                                                                                                                                                        | March, 20,20<br>Bachel E. Juli<br>Achel E. Anderson<br>Dary Public<br>esident of Madi SPA County |
| ***************************************                                                                                                                                                                | **************************************                                                           |
| Inspector $\mathcal{V} \mathcal{O} \mathcal{H}_{\mathcal{A}}$ Date Inspected $\mathcal{S}^{-2\mathcal{O}-2\mathcal{O}}$ Approved Reason for Rejecton                                                   | Rejected                                                                                         |
| Date Reinspected Approved                                                                                                                                                                              | Rejected                                                                                         |
| Notes: / (i Dun 20                                                                                                                                                                                     |                                                                                                  |
| Size Pipe $\mathcal{O}$ Type Pipe $\mathcal{O}\mathcal{O}$ 3.                                                                                                                                          |                                                                                                  |
| Size Pipe Type Pipe 53<br>Basement Yes No                                                                                                                                                              |                                                                                                  |
|                                                                                                                                                                                                        | North                                                                                            |
| Basement <u>Yes No</u><br>Sump Pump <u>Yes No</u><br>Downspout to Ground <u>Yes No</u>                                                                                                                 | North                                                                                            |
| Basement <u>Yes No</u><br>Sump Pump <u>Yes No</u><br>Downspout to Ground <u>Yes No</u><br>Septic Tank Pymped & Filled <u>Yes No</u>                                                                    | North                                                                                            |
| Basement <u>Yes No</u><br>Sump Pump <u>Yes No</u><br>Downspout to Ground <u>Yes No</u><br>Septic Tank Pumped & Filled <u>Yes No</u><br>Contractor <u>Lov Pan</u>                                       |                                                                                                  |
| Basement <u>Yes No</u><br>Sump Pump <u>Yes No</u><br>Downspout to Ground <u>Yes No</u><br>Septic Tank Pumped & Filled <u>Yes No</u><br>Contractor <u>Cov</u> <i>PLA</i><br>Special Conditions          | North                                                                                            |
| Basement <u>Yes No</u><br>Sump Pump <u>Yes No</u><br>Downspout to Ground <u>Yes No</u><br>Septic Tank Pumped & Filled <u>Yes No</u><br>Contractor <u>Corner</u><br>Special Conditions<br>Existing Home |                                                                                                  |
| Basement <u>Yes No</u><br>Sump Pump <u>Yes No</u><br>Downspout to Ground <u>Yes No</u><br>Septic Tank Pumped & Filled <u>Yes No</u><br>Contractor <u>Cov</u> <i>PLA</i><br>Special Conditions          |                                                                                                  |