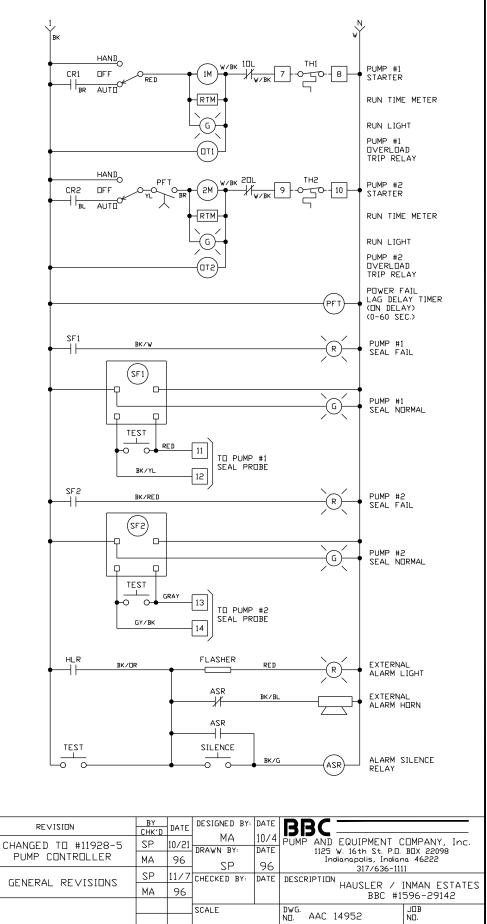

| ******                                        |                                                                                                  | 01/14/10/2     | 07-74-00                  | 1919. A.L.            |                  |                         |                                                                                                                                                                                                                                                                                                                                                                                                                                                                                                                                                                                                                                                                                                                                                                                                                                                                                                                                                                                                                                                                                                                                                                                                                                                                                                                                                                                                                                                                                                                                                                                                                                                                                                                                                                                                                                                                                                                                                                                                                                                                                                                                | 225    |            |
|-----------------------------------------------|--------------------------------------------------------------------------------------------------|----------------|---------------------------|-----------------------|------------------|-------------------------|--------------------------------------------------------------------------------------------------------------------------------------------------------------------------------------------------------------------------------------------------------------------------------------------------------------------------------------------------------------------------------------------------------------------------------------------------------------------------------------------------------------------------------------------------------------------------------------------------------------------------------------------------------------------------------------------------------------------------------------------------------------------------------------------------------------------------------------------------------------------------------------------------------------------------------------------------------------------------------------------------------------------------------------------------------------------------------------------------------------------------------------------------------------------------------------------------------------------------------------------------------------------------------------------------------------------------------------------------------------------------------------------------------------------------------------------------------------------------------------------------------------------------------------------------------------------------------------------------------------------------------------------------------------------------------------------------------------------------------------------------------------------------------------------------------------------------------------------------------------------------------------------------------------------------------------------------------------------------------------------------------------------------------------------------------------------------------------------------------------------------------|--------|------------|
| USEMCO INCORPORATED<br>BILL OF MATERIAL REPOR | **************************************                                                           | 96711707       | 07:34:08                  | ****                  | exxxxxxx<br>DATE | *********<br>: 11/07/90 | ***********<br>5 PAGE:                                                                                                                                                                                                                                                                                                                                                                                                                                                                                                                                                                                                                                                                                                                                                                                                                                                                                                                                                                                                                                                                                                                                                                                                                                                                                                                                                                                                                                                                                                                                                                                                                                                                                                                                                                                                                                                                                                                                                                                                                                                                                                         | *****  | *****      |
| MULTI LEVEL BILL OF MA                        | ATERIAL EFFECTIVITY DATE: 11/0<br>\$\$\$\$\$\$\$\$\$\$\$\$\$\$\$\$\$\$\$\$\$\$\$\$\$\$\$\$\$\$\$ | 07/96          | a na na na na na na na na |                       |                  |                         |                                                                                                                                                                                                                                                                                                                                                                                                                                                                                                                                                                                                                                                                                                                                                                                                                                                                                                                                                                                                                                                                                                                                                                                                                                                                                                                                                                                                                                                                                                                                                                                                                                                                                                                                                                                                                                                                                                                                                                                                                                                                                                                                |        |            |
| ITEM                                          | PIECE                                                                                            |                |                           |                       |                  |                         |                                                                                                                                                                                                                                                                                                                                                                                                                                                                                                                                                                                                                                                                                                                                                                                                                                                                                                                                                                                                                                                                                                                                                                                                                                                                                                                                                                                                                                                                                                                                                                                                                                                                                                                                                                                                                                                                                                                                                                                                                                                                                                                                | ****** | AXXXXI     |
| ID<br>14952                                   | HAUSLER / INMAN ESTATES                                                                          | ØTY<br>PER     | OTY                       | SCRAP BOM<br>RATE REV | EFFECT<br>DATE   | DISCONT                 | EFF U/M<br>CODE                                                                                                                                                                                                                                                                                                                                                                                                                                                                                                                                                                                                                                                                                                                                                                                                                                                                                                                                                                                                                                                                                                                                                                                                                                                                                                                                                                                                                                                                                                                                                                                                                                                                                                                                                                                                                                                                                                                                                                                                                                                                                                                | TEM    | OFF<br>SET |
| 10 1 7 W L.                                   | 88C #1596-29142                                                                                  |                |                           |                       |                  | (REV                    | )<br>EA                                                                                                                                                                                                                                                                                                                                                                                                                                                                                                                                                                                                                                                                                                                                                                                                                                                                                                                                                                                                                                                                                                                                                                                                                                                                                                                                                                                                                                                                                                                                                                                                                                                                                                                                                                                                                                                                                                                                                                                                                                                                                                                        | 0      |            |
|                                               | DUPLEX "INDY" 3HP 240V 1PH                                                                       |                |                           |                       |                  |                         |                                                                                                                                                                                                                                                                                                                                                                                                                                                                                                                                                                                                                                                                                                                                                                                                                                                                                                                                                                                                                                                                                                                                                                                                                                                                                                                                                                                                                                                                                                                                                                                                                                                                                                                                                                                                                                                                                                                                                                                                                                                                                                                                |        | P          |
| 140800.99                                     | SHEET STL HR 14GA A36-GENERIC                                                                    | A A MANA       | 0 0000                    | 8 5.8.5.              |                  |                         |                                                                                                                                                                                                                                                                                                                                                                                                                                                                                                                                                                                                                                                                                                                                                                                                                                                                                                                                                                                                                                                                                                                                                                                                                                                                                                                                                                                                                                                                                                                                                                                                                                                                                                                                                                                                                                                                                                                                                                                                                                                                                                                                |        |            |
| 322268                                        | USE FUR "INDY" STANDOFF )                                                                        | 10.0750        | 0.0000                    | 0.000                 |                  |                         | And the second s | 1      | 0          |
| 322200                                        | HORN 120VAC FARADAY 6110                                                                         | 1.0000         | 0.0000                    | 0.000                 |                  |                         | EA                                                                                                                                                                                                                                                                                                                                                                                                                                                                                                                                                                                                                                                                                                                                                                                                                                                                                                                                                                                                                                                                                                                                                                                                                                                                                                                                                                                                                                                                                                                                                                                                                                                                                                                                                                                                                                                                                                                                                                                                                                                                                                                             | 5      | 0          |
| 711111111111111111                            | CAT. #6110-4-1209                                                                                |                |                           |                       |                  |                         |                                                                                                                                                                                                                                                                                                                                                                                                                                                                                                                                                                                                                                                                                                                                                                                                                                                                                                                                                                                                                                                                                                                                                                                                                                                                                                                                                                                                                                                                                                                                                                                                                                                                                                                                                                                                                                                                                                                                                                                                                                                                                                                                |        |            |
| 322276.2                                      | LIGHT ALARM AC-DC #BL5R-120VAC                                                                   | :<br>1.0000    | 0.0000                    | 0.000                 |                  |                         | ۳A                                                                                                                                                                                                                                                                                                                                                                                                                                                                                                                                                                                                                                                                                                                                                                                                                                                                                                                                                                                                                                                                                                                                                                                                                                                                                                                                                                                                                                                                                                                                                                                                                                                                                                                                                                                                                                                                                                                                                                                                                                                                                                                             | 7      | ٥          |
| 365294                                        | LATCH SPRING W/KNURLED KNO8                                                                      | 3.0000         | 0.0000                    |                       | 1                | 4                       | EA                                                                                                                                                                                                                                                                                                                                                                                                                                                                                                                                                                                                                                                                                                                                                                                                                                                                                                                                                                                                                                                                                                                                                                                                                                                                                                                                                                                                                                                                                                                                                                                                                                                                                                                                                                                                                                                                                                                                                                                                                                                                                                                             | 14     | 4          |
|                                               | 株57-10-201-10                                                                                    | LT II W W L II |                           | VEVVV                 |                  |                         | LPI                                                                                                                                                                                                                                                                                                                                                                                                                                                                                                                                                                                                                                                                                                                                                                                                                                                                                                                                                                                                                                                                                                                                                                                                                                                                                                                                                                                                                                                                                                                                                                                                                                                                                                                                                                                                                                                                                                                                                                                                                                                                                                                            | T ak   | 0          |
| 420410.3                                      | ROD RESET SOD CLASS 9066 Z93                                                                     | 2.0000         | 0.0000                    | Δ ΔΔΔ                 |                  |                         | εA                                                                                                                                                                                                                                                                                                                                                                                                                                                                                                                                                                                                                                                                                                                                                                                                                                                                                                                                                                                                                                                                                                                                                                                                                                                                                                                                                                                                                                                                                                                                                                                                                                                                                                                                                                                                                                                                                                                                                                                                                                                                                                                             |        | A          |
| 421102                                        | CTR DP 3PL 30A 8910 DPA33V02                                                                     |                |                           |                       |                  |                         | EA                                                                                                                                                                                                                                                                                                                                                                                                                                                                                                                                                                                                                                                                                                                                                                                                                                                                                                                                                                                                                                                                                                                                                                                                                                                                                                                                                                                                                                                                                                                                                                                                                                                                                                                                                                                                                                                                                                                                                                                                                                                                                                                             | 7      |            |
| 421503                                        | BREAKER DOOR MOUNT SQD QOU-115                                                                   |                | 0.0000                    |                       |                  |                         | EA                                                                                                                                                                                                                                                                                                                                                                                                                                                                                                                                                                                                                                                                                                                                                                                                                                                                                                                                                                                                                                                                                                                                                                                                                                                                                                                                                                                                                                                                                                                                                                                                                                                                                                                                                                                                                                                                                                                                                                                                                                                                                                                             | 7      |            |
| 421506                                        | BREAKER DOOR MOUNT SOD DOU-120                                                                   |                | 0.0000                    |                       |                  |                         | EA                                                                                                                                                                                                                                                                                                                                                                                                                                                                                                                                                                                                                                                                                                                                                                                                                                                                                                                                                                                                                                                                                                                                                                                                                                                                                                                                                                                                                                                                                                                                                                                                                                                                                                                                                                                                                                                                                                                                                                                                                                                                                                                             |        | 0          |
| 421516                                        | BREAKER DOOR MOUNT SOD QOU-235                                                                   |                | 0.0000                    |                       |                  |                         | EA                                                                                                                                                                                                                                                                                                                                                                                                                                                                                                                                                                                                                                                                                                                                                                                                                                                                                                                                                                                                                                                                                                                                                                                                                                                                                                                                                                                                                                                                                                                                                                                                                                                                                                                                                                                                                                                                                                                                                                                                                                                                                                                             |        | 0          |
| 421624                                        | BREAKER 2 PL MLD CA FAL 22060                                                                    | 2.0000         | 0.000                     |                       |                  |                         | EA                                                                                                                                                                                                                                                                                                                                                                                                                                                                                                                                                                                                                                                                                                                                                                                                                                                                                                                                                                                                                                                                                                                                                                                                                                                                                                                                                                                                                                                                                                                                                                                                                                                                                                                                                                                                                                                                                                                                                                                                                                                                                                                             | 7      |            |
| 421636                                        | BREAKER 2 PL MLD CA FAL 22100                                                                    | 1.0000         | 0.0000                    |                       |                  |                         | EA                                                                                                                                                                                                                                                                                                                                                                                                                                                                                                                                                                                                                                                                                                                                                                                                                                                                                                                                                                                                                                                                                                                                                                                                                                                                                                                                                                                                                                                                                                                                                                                                                                                                                                                                                                                                                                                                                                                                                                                                                                                                                                                             | 7      | 0          |
| 422307.1                                      | RELAY 10A BLTEC 8302-T-120VAC                                                                    | 1.0000         | 0.0000                    |                       |                  |                         | EA                                                                                                                                                                                                                                                                                                                                                                                                                                                                                                                                                                                                                                                                                                                                                                                                                                                                                                                                                                                                                                                                                                                                                                                                                                                                                                                                                                                                                                                                                                                                                                                                                                                                                                                                                                                                                                                                                                                                                                                                                                                                                                                             | 7      | 0          |
|                                               | 20,000 OHM - 2 N.D. CONTACTS                                                                     | 2.0000         | 0.000                     | 0.000                 |                  |                         | EA                                                                                                                                                                                                                                                                                                                                                                                                                                                                                                                                                                                                                                                                                                                                                                                                                                                                                                                                                                                                                                                                                                                                                                                                                                                                                                                                                                                                                                                                                                                                                                                                                                                                                                                                                                                                                                                                                                                                                                                                                                                                                                                             | 7      | 0          |
| 422339.10                                     | RELAY 10A IDEC RH2B-U-AC120V                                                                     |                |                           |                       |                  |                         |                                                                                                                                                                                                                                                                                                                                                                                                                                                                                                                                                                                                                                                                                                                                                                                                                                                                                                                                                                                                                                                                                                                                                                                                                                                                                                                                                                                                                                                                                                                                                                                                                                                                                                                                                                                                                                                                                                                                                                                                                                                                                                                                |        |            |
| 423381.0                                      | POWER SUPPLY SQD 8440 PS24                                                                       | 6.0000         | 0.0000                    | 0.000                 |                  |                         | ΕA                                                                                                                                                                                                                                                                                                                                                                                                                                                                                                                                                                                                                                                                                                                                                                                                                                                                                                                                                                                                                                                                                                                                                                                                                                                                                                                                                                                                                                                                                                                                                                                                                                                                                                                                                                                                                                                                                                                                                                                                                                                                                                                             | 7      | 0          |
|                                               | .32 AMPS @ 24 VDC REGULATED                                                                      | 1.0000         | 0.000                     | 0.000                 |                  |                         | EA                                                                                                                                                                                                                                                                                                                                                                                                                                                                                                                                                                                                                                                                                                                                                                                                                                                                                                                                                                                                                                                                                                                                                                                                                                                                                                                                                                                                                                                                                                                                                                                                                                                                                                                                                                                                                                                                                                                                                                                                                                                                                                                             | 7      | 0          |
| 423384.1                                      | ARRESTOR LIGHTNING 3W 240V                                                                       |                |                           |                       |                  | A COMPANY               |                                                                                                                                                                                                                                                                                                                                                                                                                                                                                                                                                                                                                                                                                                                                                                                                                                                                                                                                                                                                                                                                                                                                                                                                                                                                                                                                                                                                                                                                                                                                                                                                                                                                                                                                                                                                                                                                                                                                                                                                                                                                                                                                |        |            |
|                                               |                                                                                                  | 1.0000         | 0.0000                    | 0.000                 |                  |                         | ΕA                                                                                                                                                                                                                                                                                                                                                                                                                                                                                                                                                                                                                                                                                                                                                                                                                                                                                                                                                                                                                                                                                                                                                                                                                                                                                                                                                                                                                                                                                                                                                                                                                                                                                                                                                                                                                                                                                                                                                                                                                                                                                                                             | 7      | 0          |
| 423409.1                                      | BLOCK TERMINAL CONNECTRON NFT3                                                                   |                |                           |                       |                  |                         |                                                                                                                                                                                                                                                                                                                                                                                                                                                                                                                                                                                                                                                                                                                                                                                                                                                                                                                                                                                                                                                                                                                                                                                                                                                                                                                                                                                                                                                                                                                                                                                                                                                                                                                                                                                                                                                                                                                                                                                                                                                                                                                                |        |            |
|                                               | 1                                                                                                | 12.0000        | 0.0000                    | 0.000                 |                  |                         | EA                                                                                                                                                                                                                                                                                                                                                                                                                                                                                                                                                                                                                                                                                                                                                                                                                                                                                                                                                                                                                                                                                                                                                                                                                                                                                                                                                                                                                                                                                                                                                                                                                                                                                                                                                                                                                                                                                                                                                                                                                                                                                                                             | 56     | 0          |
|                                               |                                                                                                  |                |                           |                       |                  |                         |                                                                                                                                                                                                                                                                                                                                                                                                                                                                                                                                                                                                                                                                                                                                                                                                                                                                                                                                                                                                                                                                                                                                                                                                                                                                                                                                                                                                                                                                                                                                                                                                                                                                                                                                                                                                                                                                                                                                                                                                                                                                                                                                |        |            |