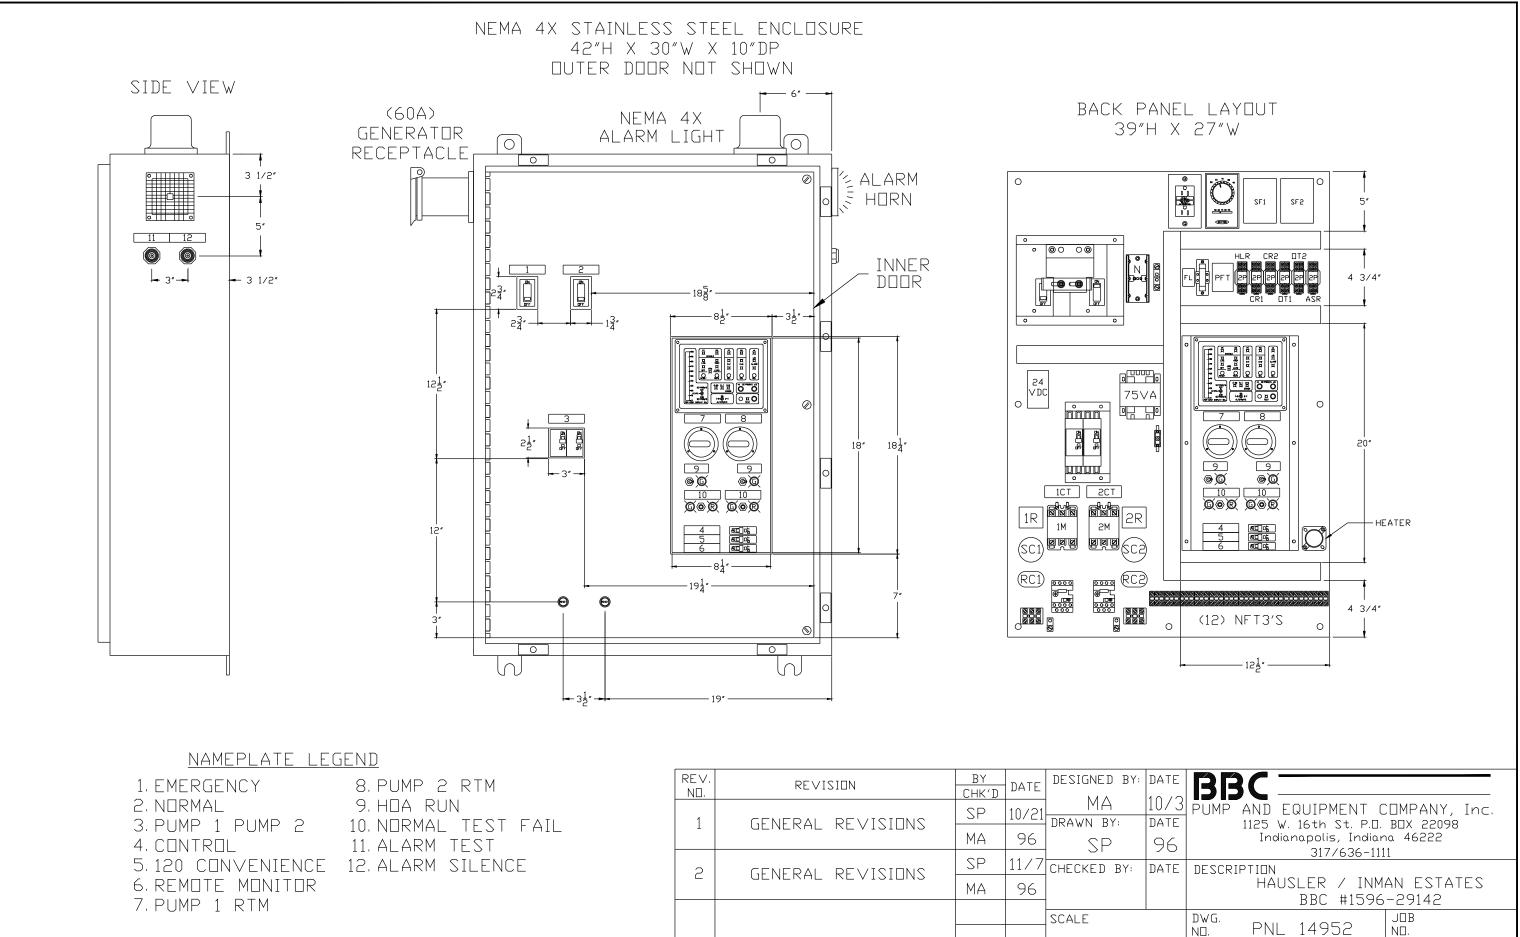

| ******                                        |                                                                                                  | 01/14/10/2     | 07-74-00                  | 1919. A.L.            |                  |                         |                                                                                                                                                                                                                                                                                                                                                                                                                                                                                                                                                                                                                                                                                                                                                                                                                                                                                                                                                                                                                                                                                                                                                                                                                                                                                                                                                                                                                                                                                                                                                                                                                                                                                                                                                                                                                                                                                                                                                                                                                                                                                                                                | 225    |            |
|-----------------------------------------------|--------------------------------------------------------------------------------------------------|----------------|---------------------------|-----------------------|------------------|-------------------------|--------------------------------------------------------------------------------------------------------------------------------------------------------------------------------------------------------------------------------------------------------------------------------------------------------------------------------------------------------------------------------------------------------------------------------------------------------------------------------------------------------------------------------------------------------------------------------------------------------------------------------------------------------------------------------------------------------------------------------------------------------------------------------------------------------------------------------------------------------------------------------------------------------------------------------------------------------------------------------------------------------------------------------------------------------------------------------------------------------------------------------------------------------------------------------------------------------------------------------------------------------------------------------------------------------------------------------------------------------------------------------------------------------------------------------------------------------------------------------------------------------------------------------------------------------------------------------------------------------------------------------------------------------------------------------------------------------------------------------------------------------------------------------------------------------------------------------------------------------------------------------------------------------------------------------------------------------------------------------------------------------------------------------------------------------------------------------------------------------------------------------|--------|------------|
| USEMCO INCORPORATED<br>BILL OF MATERIAL REPOR | **************************************                                                           | 96711707       | 07:34:08                  | ****                  | exxxxxxx<br>DATE | *********<br>: 11/07/90 | ***********<br>5 PAGE:                                                                                                                                                                                                                                                                                                                                                                                                                                                                                                                                                                                                                                                                                                                                                                                                                                                                                                                                                                                                                                                                                                                                                                                                                                                                                                                                                                                                                                                                                                                                                                                                                                                                                                                                                                                                                                                                                                                                                                                                                                                                                                         | *****  | *****      |
| MULTI LEVEL BILL OF MA                        | ATERIAL EFFECTIVITY DATE: 11/0<br>\$\$\$\$\$\$\$\$\$\$\$\$\$\$\$\$\$\$\$\$\$\$\$\$\$\$\$\$\$\$\$ | 07/96          | a na na na na na na na na |                       |                  |                         |                                                                                                                                                                                                                                                                                                                                                                                                                                                                                                                                                                                                                                                                                                                                                                                                                                                                                                                                                                                                                                                                                                                                                                                                                                                                                                                                                                                                                                                                                                                                                                                                                                                                                                                                                                                                                                                                                                                                                                                                                                                                                                                                |        |            |
| ITEM                                          | PIECE                                                                                            |                |                           |                       |                  |                         |                                                                                                                                                                                                                                                                                                                                                                                                                                                                                                                                                                                                                                                                                                                                                                                                                                                                                                                                                                                                                                                                                                                                                                                                                                                                                                                                                                                                                                                                                                                                                                                                                                                                                                                                                                                                                                                                                                                                                                                                                                                                                                                                | ****** | AXXXXI     |
| ID<br>14952                                   | HAUSLER / INMAN ESTATES                                                                          | ØTY<br>PER     | OTY                       | SCRAP BOM<br>RATE REV | EFFECT<br>DATE   | DISCONT                 | EFF U/M<br>CODE                                                                                                                                                                                                                                                                                                                                                                                                                                                                                                                                                                                                                                                                                                                                                                                                                                                                                                                                                                                                                                                                                                                                                                                                                                                                                                                                                                                                                                                                                                                                                                                                                                                                                                                                                                                                                                                                                                                                                                                                                                                                                                                | TEM    | OFF<br>SET |
| 10 1 7 W L.                                   | 88C #1596-29142                                                                                  |                |                           |                       |                  | (REV                    | )<br>EA                                                                                                                                                                                                                                                                                                                                                                                                                                                                                                                                                                                                                                                                                                                                                                                                                                                                                                                                                                                                                                                                                                                                                                                                                                                                                                                                                                                                                                                                                                                                                                                                                                                                                                                                                                                                                                                                                                                                                                                                                                                                                                                        | 0      |            |
|                                               | DUPLEX "INDY" 3HP 240V 1PH                                                                       |                |                           |                       |                  |                         |                                                                                                                                                                                                                                                                                                                                                                                                                                                                                                                                                                                                                                                                                                                                                                                                                                                                                                                                                                                                                                                                                                                                                                                                                                                                                                                                                                                                                                                                                                                                                                                                                                                                                                                                                                                                                                                                                                                                                                                                                                                                                                                                |        | P          |
| 140800.99                                     | SHEET STL HR 14GA A36-GENERIC                                                                    | A A MANA       | 0 0000                    | 8 5.8.5.              |                  |                         |                                                                                                                                                                                                                                                                                                                                                                                                                                                                                                                                                                                                                                                                                                                                                                                                                                                                                                                                                                                                                                                                                                                                                                                                                                                                                                                                                                                                                                                                                                                                                                                                                                                                                                                                                                                                                                                                                                                                                                                                                                                                                                                                |        |            |
| 322268                                        | USE FUR "INDY" STANDOFF )                                                                        | 10.0750        | 0.0000                    | 0.000                 |                  |                         | And the second s | 1      | 0          |
| 322200                                        | HORN 120VAC FARADAY 6110                                                                         | 1.0000         | 0.0000                    | 0.000                 |                  |                         | EA                                                                                                                                                                                                                                                                                                                                                                                                                                                                                                                                                                                                                                                                                                                                                                                                                                                                                                                                                                                                                                                                                                                                                                                                                                                                                                                                                                                                                                                                                                                                                                                                                                                                                                                                                                                                                                                                                                                                                                                                                                                                                                                             | 5      | 0          |
| 711111111111111111                            | CAT. #6110-4-1209                                                                                |                |                           |                       |                  |                         |                                                                                                                                                                                                                                                                                                                                                                                                                                                                                                                                                                                                                                                                                                                                                                                                                                                                                                                                                                                                                                                                                                                                                                                                                                                                                                                                                                                                                                                                                                                                                                                                                                                                                                                                                                                                                                                                                                                                                                                                                                                                                                                                |        |            |
| 322276.2                                      | LIGHT ALARM AC-DC #BL5R-120VAC                                                                   | :<br>1.0000    | 0.0000                    | 0.000                 |                  |                         | ۳A                                                                                                                                                                                                                                                                                                                                                                                                                                                                                                                                                                                                                                                                                                                                                                                                                                                                                                                                                                                                                                                                                                                                                                                                                                                                                                                                                                                                                                                                                                                                                                                                                                                                                                                                                                                                                                                                                                                                                                                                                                                                                                                             | 7      | ٥          |
| 365294                                        | LATCH SPRING W/KNURLED KNO8                                                                      | 3.0000         | 0.0000                    |                       | 1                | 4                       | EA                                                                                                                                                                                                                                                                                                                                                                                                                                                                                                                                                                                                                                                                                                                                                                                                                                                                                                                                                                                                                                                                                                                                                                                                                                                                                                                                                                                                                                                                                                                                                                                                                                                                                                                                                                                                                                                                                                                                                                                                                                                                                                                             | 14     | 4          |
|                                               | 株57-10-201-10                                                                                    | LT II W W L II |                           | VEVVV                 |                  |                         | LPI                                                                                                                                                                                                                                                                                                                                                                                                                                                                                                                                                                                                                                                                                                                                                                                                                                                                                                                                                                                                                                                                                                                                                                                                                                                                                                                                                                                                                                                                                                                                                                                                                                                                                                                                                                                                                                                                                                                                                                                                                                                                                                                            | T ak   | 0          |
| 420410.3                                      | ROD RESET SOD CLASS 9066 Z93                                                                     | 2.0000         | 0.0000                    | Δ ΔΔΔ                 |                  |                         | εA                                                                                                                                                                                                                                                                                                                                                                                                                                                                                                                                                                                                                                                                                                                                                                                                                                                                                                                                                                                                                                                                                                                                                                                                                                                                                                                                                                                                                                                                                                                                                                                                                                                                                                                                                                                                                                                                                                                                                                                                                                                                                                                             |        | A          |
| 421102                                        | CTR DP 3PL 30A 8910 DPA33V02                                                                     |                |                           |                       |                  |                         | EA                                                                                                                                                                                                                                                                                                                                                                                                                                                                                                                                                                                                                                                                                                                                                                                                                                                                                                                                                                                                                                                                                                                                                                                                                                                                                                                                                                                                                                                                                                                                                                                                                                                                                                                                                                                                                                                                                                                                                                                                                                                                                                                             | 7      |            |
| 421503                                        | BREAKER DOOR MOUNT SQD QOU-115                                                                   |                | 0.0000                    |                       |                  |                         | EA                                                                                                                                                                                                                                                                                                                                                                                                                                                                                                                                                                                                                                                                                                                                                                                                                                                                                                                                                                                                                                                                                                                                                                                                                                                                                                                                                                                                                                                                                                                                                                                                                                                                                                                                                                                                                                                                                                                                                                                                                                                                                                                             | 7      |            |
| 421506                                        | BREAKER DOOR MOUNT SOD DOU-120                                                                   |                | 0.0000                    |                       |                  |                         | EA                                                                                                                                                                                                                                                                                                                                                                                                                                                                                                                                                                                                                                                                                                                                                                                                                                                                                                                                                                                                                                                                                                                                                                                                                                                                                                                                                                                                                                                                                                                                                                                                                                                                                                                                                                                                                                                                                                                                                                                                                                                                                                                             |        | 0          |
| 421516                                        | BREAKER DOOR MOUNT SOD QOU-235                                                                   |                | 0.0000                    |                       |                  |                         | EA                                                                                                                                                                                                                                                                                                                                                                                                                                                                                                                                                                                                                                                                                                                                                                                                                                                                                                                                                                                                                                                                                                                                                                                                                                                                                                                                                                                                                                                                                                                                                                                                                                                                                                                                                                                                                                                                                                                                                                                                                                                                                                                             |        | 0          |
| 421624                                        | BREAKER 2 PL MLD CA FAL 22060                                                                    | 2.0000         | 0.000                     |                       |                  |                         | EA                                                                                                                                                                                                                                                                                                                                                                                                                                                                                                                                                                                                                                                                                                                                                                                                                                                                                                                                                                                                                                                                                                                                                                                                                                                                                                                                                                                                                                                                                                                                                                                                                                                                                                                                                                                                                                                                                                                                                                                                                                                                                                                             | 7      |            |
| 421636                                        | BREAKER 2 PL MLD CA FAL 22100                                                                    | 1.0000         | 0.0000                    |                       |                  |                         | EA                                                                                                                                                                                                                                                                                                                                                                                                                                                                                                                                                                                                                                                                                                                                                                                                                                                                                                                                                                                                                                                                                                                                                                                                                                                                                                                                                                                                                                                                                                                                                                                                                                                                                                                                                                                                                                                                                                                                                                                                                                                                                                                             | 7      | 0          |
| 422307.1                                      | RELAY 10A BLTEC 8302-T-120VAC                                                                    | 1.0000         | 0.0000                    |                       |                  |                         | EA                                                                                                                                                                                                                                                                                                                                                                                                                                                                                                                                                                                                                                                                                                                                                                                                                                                                                                                                                                                                                                                                                                                                                                                                                                                                                                                                                                                                                                                                                                                                                                                                                                                                                                                                                                                                                                                                                                                                                                                                                                                                                                                             | 7      | 0          |
|                                               | 20,000 OHM - 2 N.D. CONTACTS                                                                     | 2.0000         | 0.000                     | 0.000                 |                  |                         | EA                                                                                                                                                                                                                                                                                                                                                                                                                                                                                                                                                                                                                                                                                                                                                                                                                                                                                                                                                                                                                                                                                                                                                                                                                                                                                                                                                                                                                                                                                                                                                                                                                                                                                                                                                                                                                                                                                                                                                                                                                                                                                                                             | 7      | 0          |
| 422339.10                                     | RELAY 10A IDEC RH2B-U-AC120V                                                                     |                |                           |                       |                  |                         |                                                                                                                                                                                                                                                                                                                                                                                                                                                                                                                                                                                                                                                                                                                                                                                                                                                                                                                                                                                                                                                                                                                                                                                                                                                                                                                                                                                                                                                                                                                                                                                                                                                                                                                                                                                                                                                                                                                                                                                                                                                                                                                                |        |            |
| 423381.0                                      | POWER SUPPLY SQD 8440 PS24                                                                       | 6.0000         | 0.0000                    | 0.000                 |                  |                         | ΕA                                                                                                                                                                                                                                                                                                                                                                                                                                                                                                                                                                                                                                                                                                                                                                                                                                                                                                                                                                                                                                                                                                                                                                                                                                                                                                                                                                                                                                                                                                                                                                                                                                                                                                                                                                                                                                                                                                                                                                                                                                                                                                                             | 7      | 0          |
|                                               | .32 AMPS @ 24 VDC REGULATED                                                                      | 1.0000         | 0.000                     | 0.000                 |                  |                         | EA                                                                                                                                                                                                                                                                                                                                                                                                                                                                                                                                                                                                                                                                                                                                                                                                                                                                                                                                                                                                                                                                                                                                                                                                                                                                                                                                                                                                                                                                                                                                                                                                                                                                                                                                                                                                                                                                                                                                                                                                                                                                                                                             | 7      | 0          |
| 423384.1                                      | ARRESTOR LIGHTNING 3W 240V                                                                       |                |                           |                       |                  | A COMPANY               |                                                                                                                                                                                                                                                                                                                                                                                                                                                                                                                                                                                                                                                                                                                                                                                                                                                                                                                                                                                                                                                                                                                                                                                                                                                                                                                                                                                                                                                                                                                                                                                                                                                                                                                                                                                                                                                                                                                                                                                                                                                                                                                                |        |            |
|                                               |                                                                                                  | 1.0000         | 0.0000                    | 0.000                 |                  |                         | ΕA                                                                                                                                                                                                                                                                                                                                                                                                                                                                                                                                                                                                                                                                                                                                                                                                                                                                                                                                                                                                                                                                                                                                                                                                                                                                                                                                                                                                                                                                                                                                                                                                                                                                                                                                                                                                                                                                                                                                                                                                                                                                                                                             | 7      | 0          |
| 423409.1                                      | BLOCK TERMINAL CONNECTRON NFT3                                                                   |                |                           |                       |                  |                         |                                                                                                                                                                                                                                                                                                                                                                                                                                                                                                                                                                                                                                                                                                                                                                                                                                                                                                                                                                                                                                                                                                                                                                                                                                                                                                                                                                                                                                                                                                                                                                                                                                                                                                                                                                                                                                                                                                                                                                                                                                                                                                                                |        |            |
|                                               | 1                                                                                                | 12.0000        | 0.0000                    | 0.000                 |                  |                         | EA                                                                                                                                                                                                                                                                                                                                                                                                                                                                                                                                                                                                                                                                                                                                                                                                                                                                                                                                                                                                                                                                                                                                                                                                                                                                                                                                                                                                                                                                                                                                                                                                                                                                                                                                                                                                                                                                                                                                                                                                                                                                                                                             | 56     | 0          |
|                                               |                                                                                                  |                |                           |                       |                  |                         |                                                                                                                                                                                                                                                                                                                                                                                                                                                                                                                                                                                                                                                                                                                                                                                                                                                                                                                                                                                                                                                                                                                                                                                                                                                                                                                                                                                                                                                                                                                                                                                                                                                                                                                                                                                                                                                                                                                                                                                                                                                                                                                                |        |            |