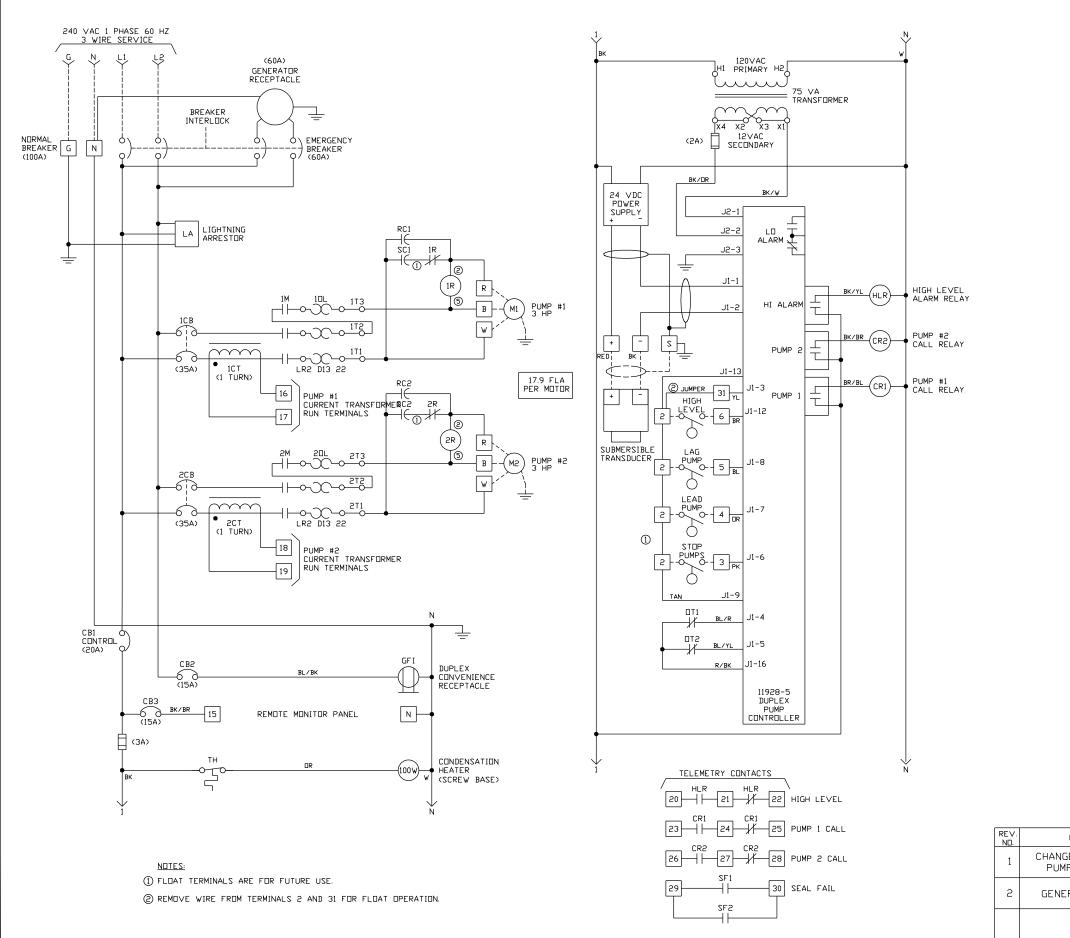

| ******                                        |                                                                                                  | 01/14/10/2     | 07-74-00                  | 1919. A.L.            |                  |                         |                                                                                                                                                                                                                                                                                                                                                                                                                                                                                                                                                                                                                                                                                                                                                                                                                                                                                                                                                                                                                                                                                                                                                                                                                                                                                                                                                                                                                                                                                                                                                                                                                                                                                                                                                                                                                                                                                                                                                                                                                                                                                                                                | 225    |            |
|-----------------------------------------------|--------------------------------------------------------------------------------------------------|----------------|---------------------------|-----------------------|------------------|-------------------------|--------------------------------------------------------------------------------------------------------------------------------------------------------------------------------------------------------------------------------------------------------------------------------------------------------------------------------------------------------------------------------------------------------------------------------------------------------------------------------------------------------------------------------------------------------------------------------------------------------------------------------------------------------------------------------------------------------------------------------------------------------------------------------------------------------------------------------------------------------------------------------------------------------------------------------------------------------------------------------------------------------------------------------------------------------------------------------------------------------------------------------------------------------------------------------------------------------------------------------------------------------------------------------------------------------------------------------------------------------------------------------------------------------------------------------------------------------------------------------------------------------------------------------------------------------------------------------------------------------------------------------------------------------------------------------------------------------------------------------------------------------------------------------------------------------------------------------------------------------------------------------------------------------------------------------------------------------------------------------------------------------------------------------------------------------------------------------------------------------------------------------|--------|------------|
| USEMCO INCORPORATED<br>BILL OF MATERIAL REPOR | **************************************                                                           | 96711707       | 07:34:08                  | ****                  | exxxxxxx<br>DATE | *********<br>: 11/07/90 | ***********<br>5 PAGE:                                                                                                                                                                                                                                                                                                                                                                                                                                                                                                                                                                                                                                                                                                                                                                                                                                                                                                                                                                                                                                                                                                                                                                                                                                                                                                                                                                                                                                                                                                                                                                                                                                                                                                                                                                                                                                                                                                                                                                                                                                                                                                         | *****  | *****      |
| MULTI LEVEL BILL OF MA                        | ATERIAL EFFECTIVITY DATE: 11/0<br>\$\$\$\$\$\$\$\$\$\$\$\$\$\$\$\$\$\$\$\$\$\$\$\$\$\$\$\$\$\$\$ | 07/96          | a na na na na na na na na |                       |                  |                         |                                                                                                                                                                                                                                                                                                                                                                                                                                                                                                                                                                                                                                                                                                                                                                                                                                                                                                                                                                                                                                                                                                                                                                                                                                                                                                                                                                                                                                                                                                                                                                                                                                                                                                                                                                                                                                                                                                                                                                                                                                                                                                                                |        |            |
| ITEM                                          | PIECE                                                                                            |                |                           |                       |                  |                         |                                                                                                                                                                                                                                                                                                                                                                                                                                                                                                                                                                                                                                                                                                                                                                                                                                                                                                                                                                                                                                                                                                                                                                                                                                                                                                                                                                                                                                                                                                                                                                                                                                                                                                                                                                                                                                                                                                                                                                                                                                                                                                                                | ****** | AXXXXI     |
| ID<br>14952                                   | HAUSLER / INMAN ESTATES                                                                          | ØTY<br>PER     | OTY                       | SCRAP BOM<br>RATE REV | EFFECT<br>DATE   | DISCONT                 | EFF U/M<br>CODE                                                                                                                                                                                                                                                                                                                                                                                                                                                                                                                                                                                                                                                                                                                                                                                                                                                                                                                                                                                                                                                                                                                                                                                                                                                                                                                                                                                                                                                                                                                                                                                                                                                                                                                                                                                                                                                                                                                                                                                                                                                                                                                | TEM    | OFF<br>SET |
| 10 1 7 W L.                                   | 88C #1596-29142                                                                                  |                |                           |                       |                  | (REV                    | )<br>EA                                                                                                                                                                                                                                                                                                                                                                                                                                                                                                                                                                                                                                                                                                                                                                                                                                                                                                                                                                                                                                                                                                                                                                                                                                                                                                                                                                                                                                                                                                                                                                                                                                                                                                                                                                                                                                                                                                                                                                                                                                                                                                                        | 0      |            |
|                                               | DUPLEX "INDY" 3HP 240V 1PH                                                                       |                |                           |                       |                  |                         |                                                                                                                                                                                                                                                                                                                                                                                                                                                                                                                                                                                                                                                                                                                                                                                                                                                                                                                                                                                                                                                                                                                                                                                                                                                                                                                                                                                                                                                                                                                                                                                                                                                                                                                                                                                                                                                                                                                                                                                                                                                                                                                                |        | P          |
| 140800.99                                     | SHEET STL HR 14GA A36-GENERIC                                                                    | A A MANA       | 0 0000                    | 8 5.8.5.              |                  |                         |                                                                                                                                                                                                                                                                                                                                                                                                                                                                                                                                                                                                                                                                                                                                                                                                                                                                                                                                                                                                                                                                                                                                                                                                                                                                                                                                                                                                                                                                                                                                                                                                                                                                                                                                                                                                                                                                                                                                                                                                                                                                                                                                |        |            |
| 322268                                        | USE FUR "INDY" STANDOFF )                                                                        | 10.0750        | 0.0000                    | 0.000                 |                  |                         | And the second s | 1      | 0          |
| 322200                                        | HORN 120VAC FARADAY 6110                                                                         | 1.0000         | 0.0000                    | 0.000                 |                  |                         | EA                                                                                                                                                                                                                                                                                                                                                                                                                                                                                                                                                                                                                                                                                                                                                                                                                                                                                                                                                                                                                                                                                                                                                                                                                                                                                                                                                                                                                                                                                                                                                                                                                                                                                                                                                                                                                                                                                                                                                                                                                                                                                                                             | 5      | 0          |
| 711111111111111111                            | CAT. #6110-4-1209                                                                                |                |                           |                       |                  |                         |                                                                                                                                                                                                                                                                                                                                                                                                                                                                                                                                                                                                                                                                                                                                                                                                                                                                                                                                                                                                                                                                                                                                                                                                                                                                                                                                                                                                                                                                                                                                                                                                                                                                                                                                                                                                                                                                                                                                                                                                                                                                                                                                |        |            |
| 322276.2                                      | LIGHT ALARM AC-DC #BL5R-120VAC                                                                   | :<br>1.0000    | 0.0000                    | 0.000                 |                  |                         | ۳A                                                                                                                                                                                                                                                                                                                                                                                                                                                                                                                                                                                                                                                                                                                                                                                                                                                                                                                                                                                                                                                                                                                                                                                                                                                                                                                                                                                                                                                                                                                                                                                                                                                                                                                                                                                                                                                                                                                                                                                                                                                                                                                             | 7      | ٥          |
| 365294                                        | LATCH SPRING W/KNURLED KNO8                                                                      | 3.0000         | 0.0000                    |                       | 1                | 4                       | EA                                                                                                                                                                                                                                                                                                                                                                                                                                                                                                                                                                                                                                                                                                                                                                                                                                                                                                                                                                                                                                                                                                                                                                                                                                                                                                                                                                                                                                                                                                                                                                                                                                                                                                                                                                                                                                                                                                                                                                                                                                                                                                                             | 14     | 4          |
|                                               | 株57-10-201-10                                                                                    | LT II W W L II |                           | VEVVV                 |                  |                         | LPI                                                                                                                                                                                                                                                                                                                                                                                                                                                                                                                                                                                                                                                                                                                                                                                                                                                                                                                                                                                                                                                                                                                                                                                                                                                                                                                                                                                                                                                                                                                                                                                                                                                                                                                                                                                                                                                                                                                                                                                                                                                                                                                            | T ak   | 0          |
| 420410.3                                      | ROD RESET SOD CLASS 9066 Z93                                                                     | 2.0000         | 0.0000                    | Δ ΔΔΔ                 |                  |                         | εA                                                                                                                                                                                                                                                                                                                                                                                                                                                                                                                                                                                                                                                                                                                                                                                                                                                                                                                                                                                                                                                                                                                                                                                                                                                                                                                                                                                                                                                                                                                                                                                                                                                                                                                                                                                                                                                                                                                                                                                                                                                                                                                             |        | A          |
| 421102                                        | CTR DP 3PL 30A 8910 DPA33V02                                                                     |                |                           |                       |                  |                         | EA                                                                                                                                                                                                                                                                                                                                                                                                                                                                                                                                                                                                                                                                                                                                                                                                                                                                                                                                                                                                                                                                                                                                                                                                                                                                                                                                                                                                                                                                                                                                                                                                                                                                                                                                                                                                                                                                                                                                                                                                                                                                                                                             | 7      |            |
| 421503                                        | BREAKER DOOR MOUNT SQD QOU-115                                                                   |                | 0.0000                    |                       |                  |                         | EA                                                                                                                                                                                                                                                                                                                                                                                                                                                                                                                                                                                                                                                                                                                                                                                                                                                                                                                                                                                                                                                                                                                                                                                                                                                                                                                                                                                                                                                                                                                                                                                                                                                                                                                                                                                                                                                                                                                                                                                                                                                                                                                             | 7      |            |
| 421506                                        | BREAKER DOOR MOUNT SOD DOU-120                                                                   |                | 0.0000                    |                       |                  |                         | EA                                                                                                                                                                                                                                                                                                                                                                                                                                                                                                                                                                                                                                                                                                                                                                                                                                                                                                                                                                                                                                                                                                                                                                                                                                                                                                                                                                                                                                                                                                                                                                                                                                                                                                                                                                                                                                                                                                                                                                                                                                                                                                                             |        | 0          |
| 421516                                        | BREAKER DOOR MOUNT SOD QOU-235                                                                   |                | 0.0000                    |                       |                  |                         | EA                                                                                                                                                                                                                                                                                                                                                                                                                                                                                                                                                                                                                                                                                                                                                                                                                                                                                                                                                                                                                                                                                                                                                                                                                                                                                                                                                                                                                                                                                                                                                                                                                                                                                                                                                                                                                                                                                                                                                                                                                                                                                                                             |        | 0          |
| 421624                                        | BREAKER 2 PL MLD CA FAL 22060                                                                    | 2.0000         | 0.000                     |                       |                  |                         | EA                                                                                                                                                                                                                                                                                                                                                                                                                                                                                                                                                                                                                                                                                                                                                                                                                                                                                                                                                                                                                                                                                                                                                                                                                                                                                                                                                                                                                                                                                                                                                                                                                                                                                                                                                                                                                                                                                                                                                                                                                                                                                                                             | 7      |            |
| 421636                                        | BREAKER 2 PL MLD CA FAL 22100                                                                    | 1.0000         | 0.0000                    |                       |                  |                         | EA                                                                                                                                                                                                                                                                                                                                                                                                                                                                                                                                                                                                                                                                                                                                                                                                                                                                                                                                                                                                                                                                                                                                                                                                                                                                                                                                                                                                                                                                                                                                                                                                                                                                                                                                                                                                                                                                                                                                                                                                                                                                                                                             | 7      | 0          |
| 422307.1                                      | RELAY 10A BLTEC 8302-T-120VAC                                                                    | 1.0000         | 0.0000                    |                       |                  |                         | EA                                                                                                                                                                                                                                                                                                                                                                                                                                                                                                                                                                                                                                                                                                                                                                                                                                                                                                                                                                                                                                                                                                                                                                                                                                                                                                                                                                                                                                                                                                                                                                                                                                                                                                                                                                                                                                                                                                                                                                                                                                                                                                                             | 7      | 0          |
|                                               | 20,000 OHM - 2 N.D. CONTACTS                                                                     | 2.0000         | 0.000                     | 0.000                 |                  |                         | EA                                                                                                                                                                                                                                                                                                                                                                                                                                                                                                                                                                                                                                                                                                                                                                                                                                                                                                                                                                                                                                                                                                                                                                                                                                                                                                                                                                                                                                                                                                                                                                                                                                                                                                                                                                                                                                                                                                                                                                                                                                                                                                                             | 7      | 0          |
| 422339.10                                     | RELAY 10A IDEC RH2B-U-AC120V                                                                     |                |                           |                       |                  |                         |                                                                                                                                                                                                                                                                                                                                                                                                                                                                                                                                                                                                                                                                                                                                                                                                                                                                                                                                                                                                                                                                                                                                                                                                                                                                                                                                                                                                                                                                                                                                                                                                                                                                                                                                                                                                                                                                                                                                                                                                                                                                                                                                |        |            |
| 423381.0                                      | POWER SUPPLY SQD 8440 PS24                                                                       | 6.0000         | 0.0000                    | 0.000                 |                  |                         | ΕA                                                                                                                                                                                                                                                                                                                                                                                                                                                                                                                                                                                                                                                                                                                                                                                                                                                                                                                                                                                                                                                                                                                                                                                                                                                                                                                                                                                                                                                                                                                                                                                                                                                                                                                                                                                                                                                                                                                                                                                                                                                                                                                             | 7      | 0          |
|                                               | .32 AMPS @ 24 VDC REGULATED                                                                      | 1.0000         | 0.000                     | 0.000                 |                  |                         | EA                                                                                                                                                                                                                                                                                                                                                                                                                                                                                                                                                                                                                                                                                                                                                                                                                                                                                                                                                                                                                                                                                                                                                                                                                                                                                                                                                                                                                                                                                                                                                                                                                                                                                                                                                                                                                                                                                                                                                                                                                                                                                                                             | 7      | 0          |
| 423384.1                                      | ARRESTOR LIGHTNING 3W 240V                                                                       |                |                           |                       |                  | A COMPANY               |                                                                                                                                                                                                                                                                                                                                                                                                                                                                                                                                                                                                                                                                                                                                                                                                                                                                                                                                                                                                                                                                                                                                                                                                                                                                                                                                                                                                                                                                                                                                                                                                                                                                                                                                                                                                                                                                                                                                                                                                                                                                                                                                |        |            |
|                                               |                                                                                                  | 1.0000         | 0.0000                    | 0.000                 |                  |                         | ΕA                                                                                                                                                                                                                                                                                                                                                                                                                                                                                                                                                                                                                                                                                                                                                                                                                                                                                                                                                                                                                                                                                                                                                                                                                                                                                                                                                                                                                                                                                                                                                                                                                                                                                                                                                                                                                                                                                                                                                                                                                                                                                                                             | 7      | 0          |
| 423409.1                                      | BLOCK TERMINAL CONNECTRON NFT3                                                                   |                |                           |                       |                  |                         |                                                                                                                                                                                                                                                                                                                                                                                                                                                                                                                                                                                                                                                                                                                                                                                                                                                                                                                                                                                                                                                                                                                                                                                                                                                                                                                                                                                                                                                                                                                                                                                                                                                                                                                                                                                                                                                                                                                                                                                                                                                                                                                                |        |            |
|                                               | 1                                                                                                | 12.0000        | 0.0000                    | 0.000                 |                  |                         | EA                                                                                                                                                                                                                                                                                                                                                                                                                                                                                                                                                                                                                                                                                                                                                                                                                                                                                                                                                                                                                                                                                                                                                                                                                                                                                                                                                                                                                                                                                                                                                                                                                                                                                                                                                                                                                                                                                                                                                                                                                                                                                                                             | 56     | 0          |
|                                               |                                                                                                  |                |                           |                       |                  |                         |                                                                                                                                                                                                                                                                                                                                                                                                                                                                                                                                                                                                                                                                                                                                                                                                                                                                                                                                                                                                                                                                                                                                                                                                                                                                                                                                                                                                                                                                                                                                                                                                                                                                                                                                                                                                                                                                                                                                                                                                                                                                                                                                |        |            |