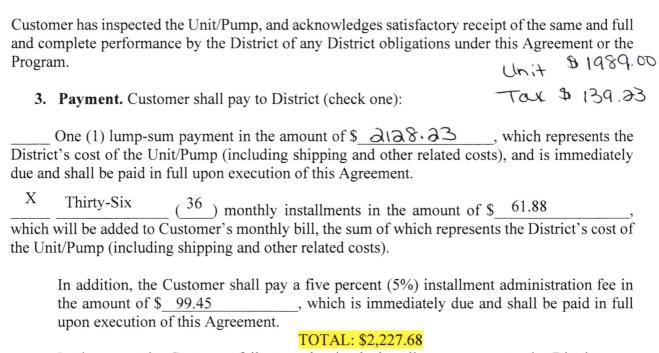

## **GRINDER AGREEMENT**

|                                                                                                                | 1110 Pendle Hill                                  | Ave                   |                              |                   |
|----------------------------------------------------------------------------------------------------------------|---------------------------------------------------|-----------------------|------------------------------|-------------------|
|                                                                                                                | Address                                           |                       |                              |                   |
|                                                                                                                | 22-03540.0                                        | 0                     |                              |                   |
|                                                                                                                | Account Num                                       | nber                  |                              |                   |
| This Agreement, executed Fall Creek Regional Waste Distr (Customer).                                           | this 16 <sup>th</sup> day of ict ("District") and | May<br>Judith Dorow & | 20 23 , by and Cinda Busby P | l between<br>.O.A |
| WHEREAS, Customer desunit pursuant to the Grinder Purch to Ordinance 2018-2, as may be ar                      | ase and Replaceme                                 | nt Program adopte     | d by the District            | t pursuant        |
| NOW, THEREFORE, for acknowledged hereby, the District                                                          | _                                                 |                       | he receipt of v              | vhich are         |
| 1. Customer Address. Custo property/connection where the Uni                                                   |                                                   |                       | e address of C               | ustomer's         |
| 1110 P                                                                                                         | endle Hill Ave                                    |                       |                              |                   |
| Pendle                                                                                                         | ton, IN 46064-9122                                | 2.                    |                              |                   |
| ("Property"). The Pump/Unit obta<br>may only be used at the Property a<br>for a Property/connection that utili | nd in connection w                                | ith sewer service fi  | om the District,             |                   |
| <b>2.</b> Equipment. The District h                                                                            | as supplied to Cust                               | omer (check one):     |                              |                   |
| A grinder uni                                                                                                  | t – model/id #                                    |                       |                              | ("Unit")          |
| X A grinder pur                                                                                                | mp – model/id #                                   | S 20-21               | (                            | ("Pump")          |