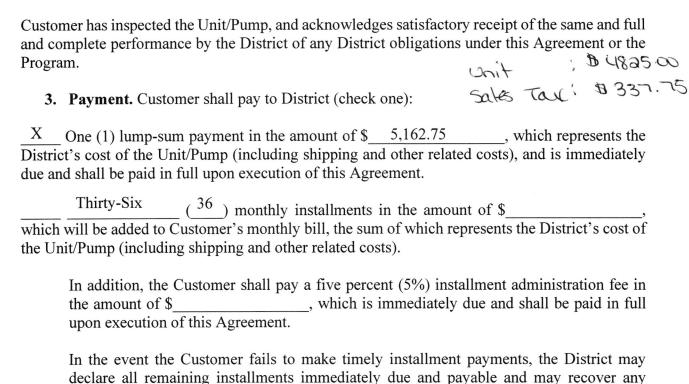

TOTAL AMOUNT:

\$5,162.75

APPROVAL CD:

02439G

ECI:

RECORD #:

000

CLERK ID:

Rachel

CUST CODE:

GRINDER

SALES TAX: INVOICE #:

\$0.00

8346

MATHEW SUMMERS/TWENTY 20

I AGREE TO PAY THE ABOVE TOTAL AMOUNT ACCORDING TO THE CARD ISSUER AGREEMENT (MERCHANT AGREEMENT IF CREDIT VOUCHER)

Unit \$4825.00 Toux \$337.75

Thank you for your payment!

Merchant Copy

new home

7330 S 150 W