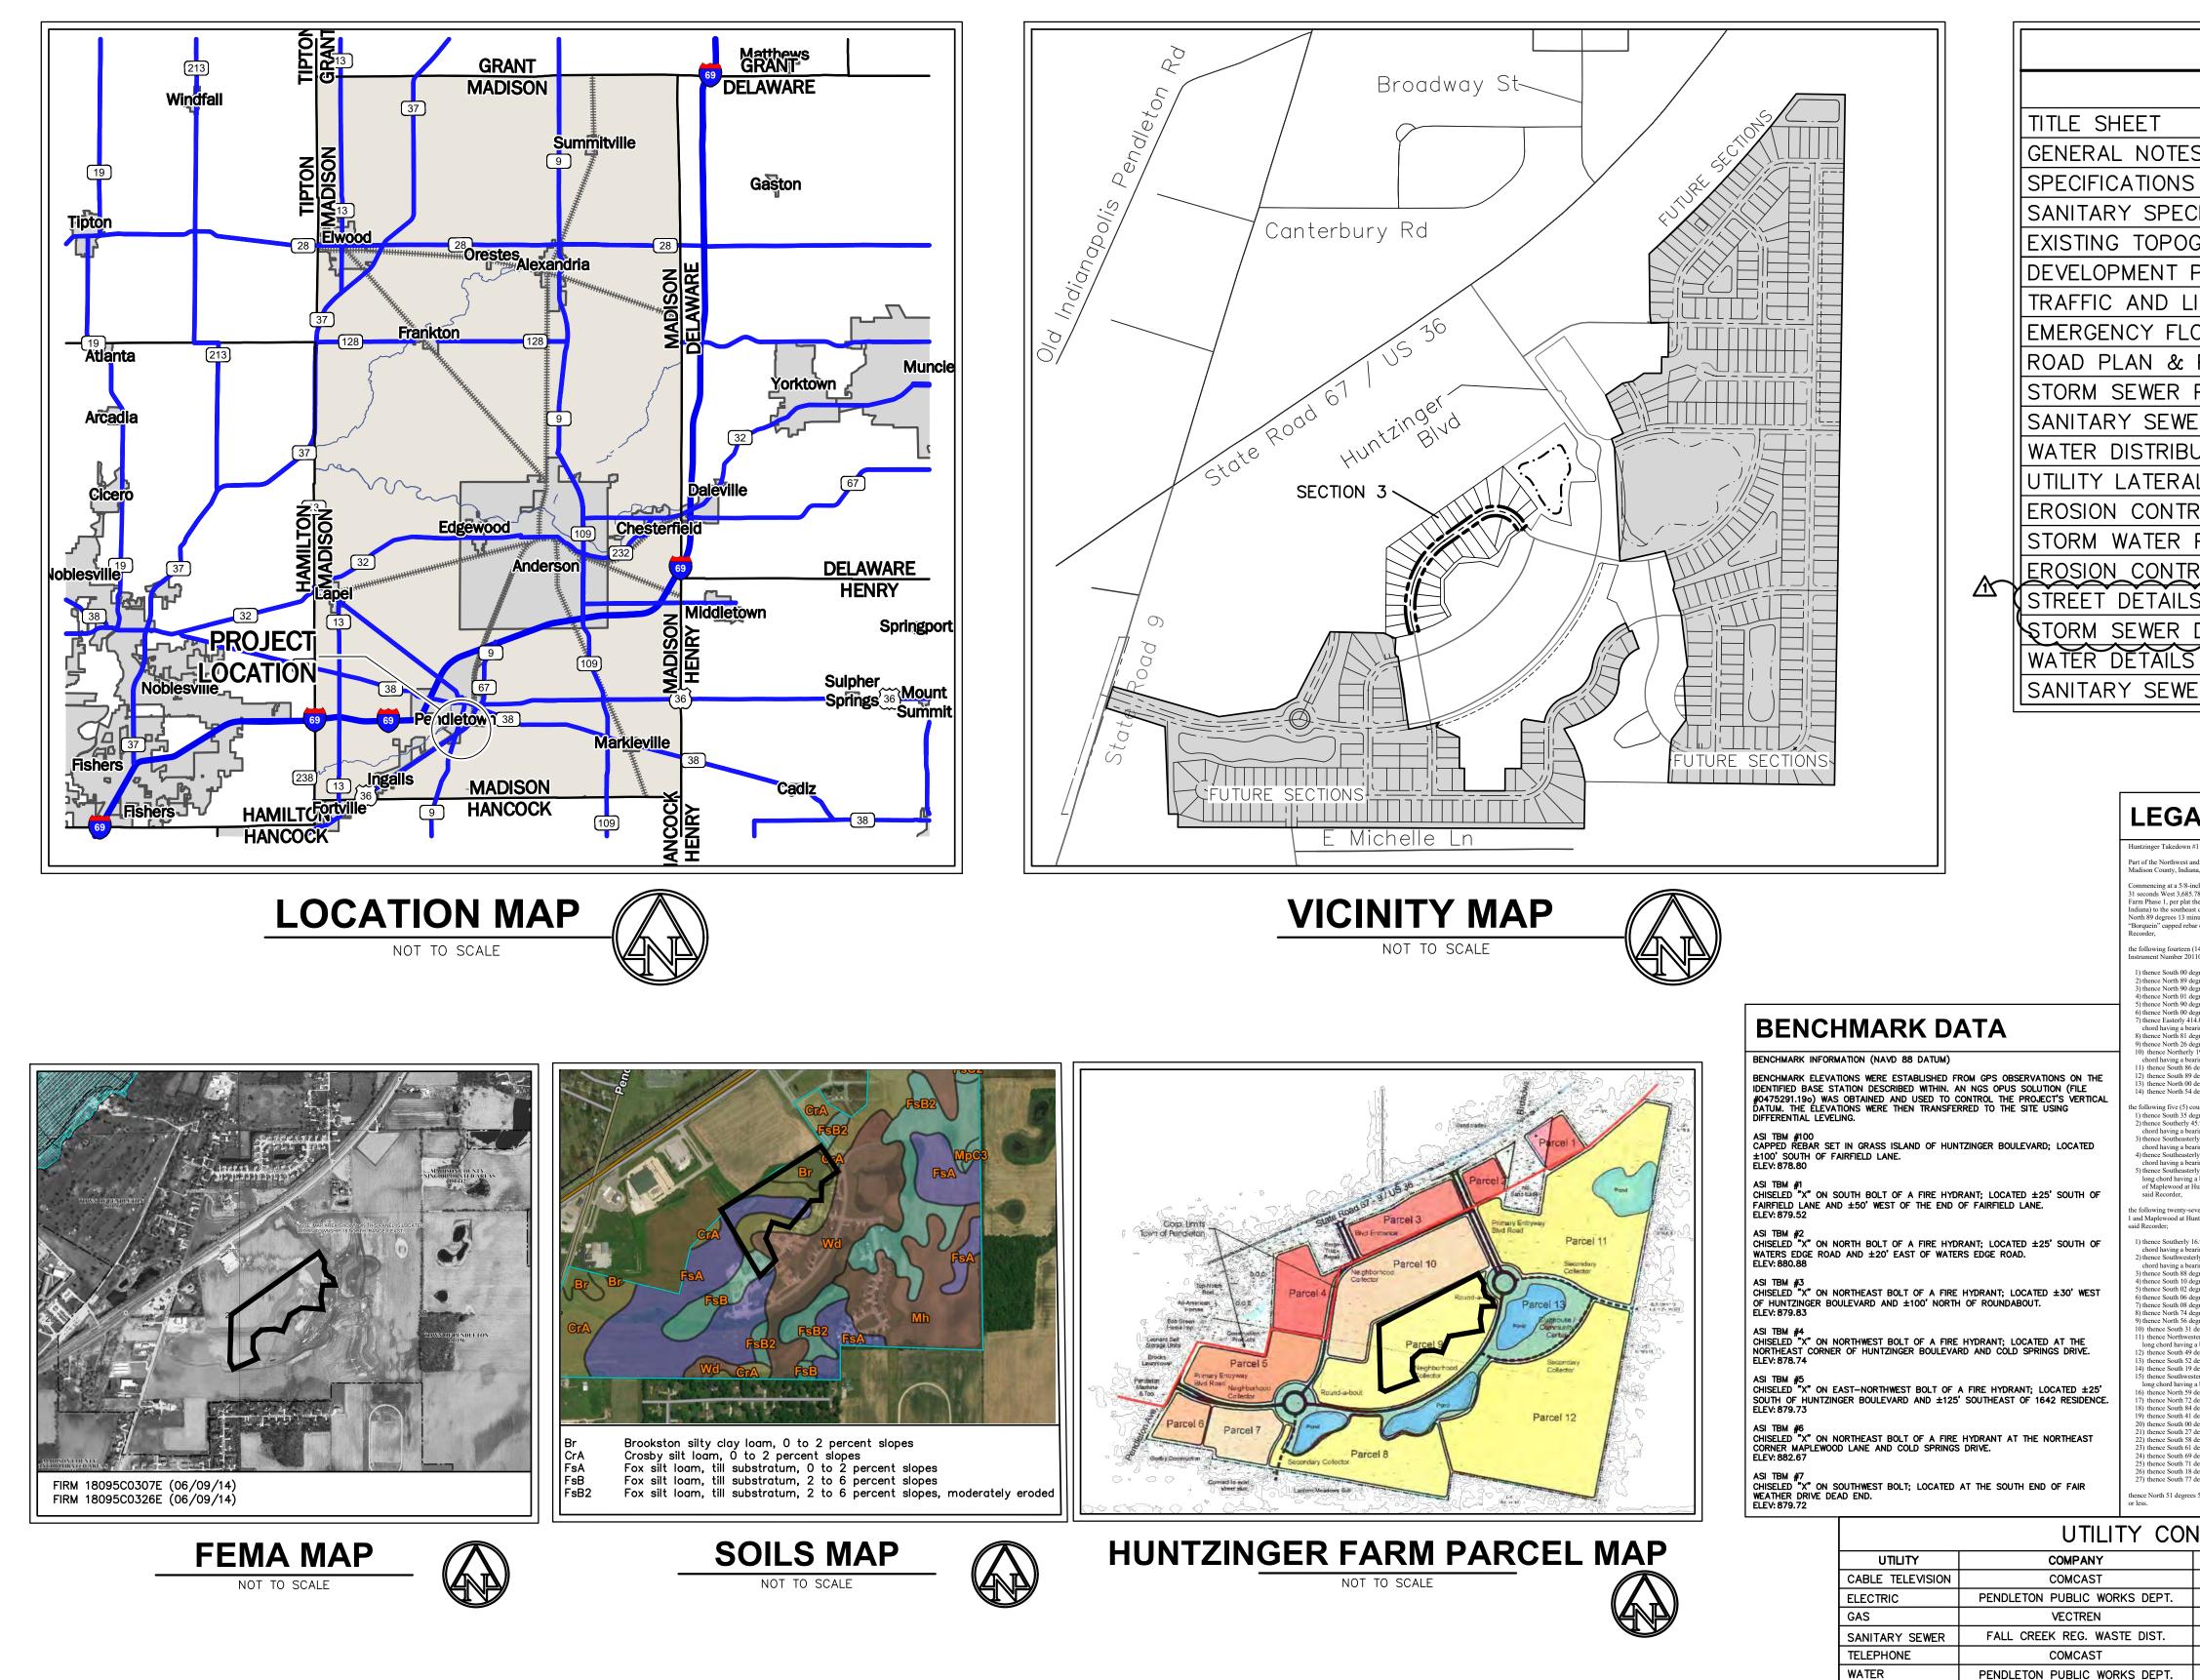

## **MAPLEWOOD AT HUNTZINGER FARM SECTION 3 MAPLEWOOD LANE & COLD SPRINGS DRIVE** PENDLETON, IN

| INDEX                     |           |
|---------------------------|-----------|
| DESCRIPTION               | SHEET No. |
|                           | C001      |
| S                         | C002      |
| 6                         | C003      |
| CIFICATIONS               | C004-C007 |
| GRAPHY & DEMOLITION PLAN  | C100      |
| PLAN                      | C200      |
| LIGHTING PLAN             | C210      |
| OOD ROUTING PLAN          | C220      |
| PROFILE                   | C300      |
| PLAN & PROFILE            | C400-C402 |
| ER PLAN & PROFILE         | C410      |
| UTION PLAN                | C420      |
| AL PLAN                   | C430      |
| ROL PLAN                  | C500      |
| POLLUTION PREVENTION PLAN | C510      |
| ROL DETAILS               | C520-C522 |
| S                         | C600      |
| DETAILS                   | C601      |
|                           | C602      |
| ER DETAILS                | C603      |