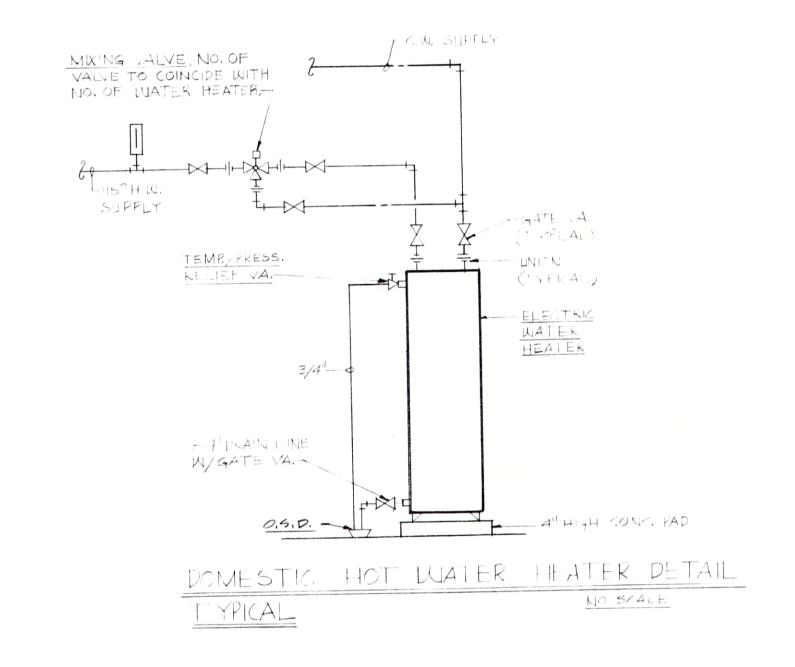

### LEGEND-ABOVE SLAB PIPING

WATER LINE 120 PSI - 2 HRS. PASSED 2/11/85 100 PSI - I HR. PASSED 2/7/85 GAS LINE 120 PSI - 24 HRS. PASSED 2/8/85 AIR LINE 120 PSI - 24 HRS. PASSED 2/8/85 VACUUM LINE