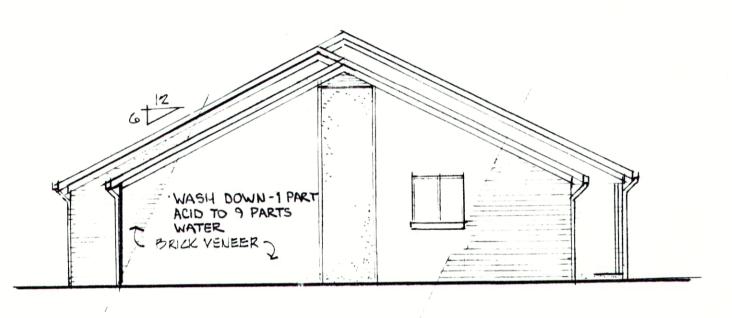

TELEDYNE POST N75701

WEST ELEVATION

5 C ALE: 8 = 1-01

EAST ELEVATION

TELEDYNE POST N75701

5 LALE 8 = 1-01

SOUTH ELEVATION.

56 ALE 8 = 1-01