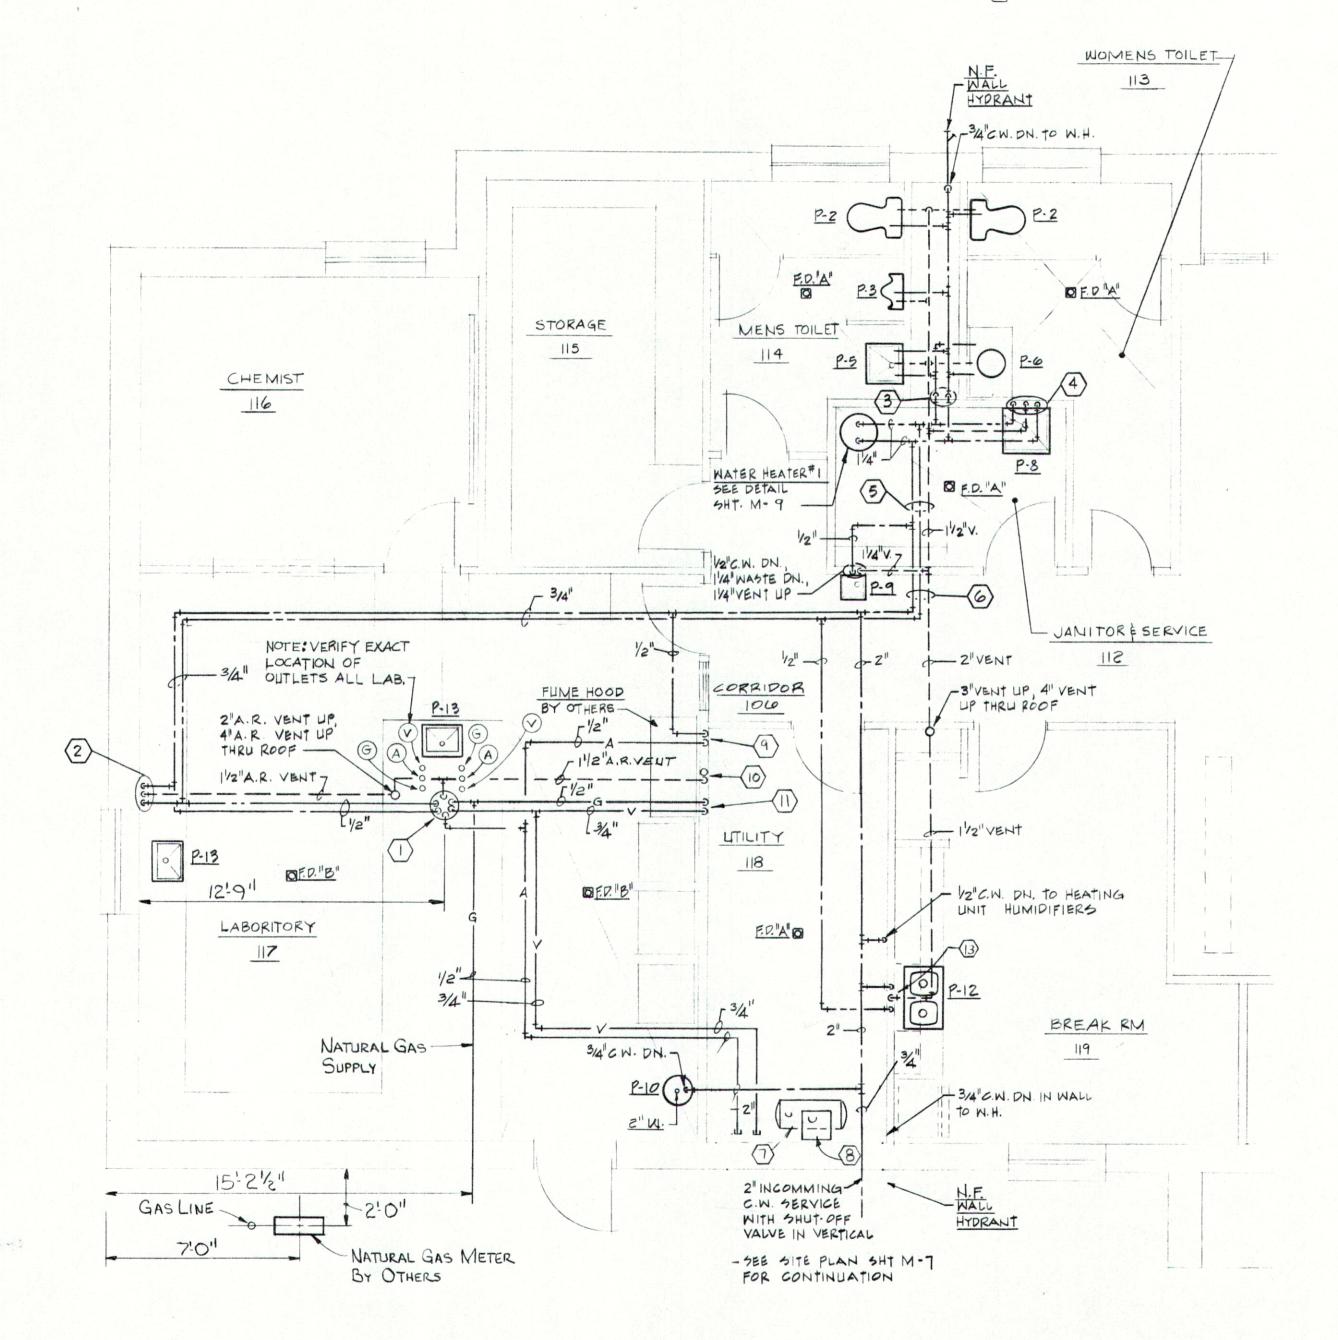

### PLAN NOTES: O

- DOWN, 1/2" GAS POWN AND V2"C. AIR DOWN. SERVICES SHALL BE RUN INSIDE 6"DIA. 5/5 CONDUIT, EXTENDING FROM LAB. COUNTERTOP TO 3" ABV. FIN. CEILING. 6" S/S CONDUIT BY THE M.C.
- (2) 1/2" H. & C.W. DOWN, 2" A.R. WASTE DOWN, 1/2" A.R. VENT UP. 1/2" H. & C.W. SHALL BE ROUTED INSIDE 2" RIGID WALL INSULATION. (LEAVE INSULATION OUT @ PIPE CHASE) 3) 1/2" C.W. DOWN TO PIPE HEADER, 3/4" H.W. DOWN TO PIPE HEADER.
- 4) 3/4" H. & C. W. DOWN, 3" WASTE DOWN, I'VE" VENT UP.
- 5) 1/2" C.W., 1"H.W., 1/2" VENT
- 6 2"C.W., I"H.W., 2"VENT

- (7) LABORATORY AIR COMPRESSOR, BY OTHERS.
- B LABORATORY VACHUM PHMP, BY OTHERS. M.C. TO PROVIDE SHELF TO MOUNT UNIT ON WALL ABOVE AIR COMPRESSOR.
- (9) 1/2"C.W. DOWN IN WALL, 1/2" AIR DOWN IN WALL. VERIFY EXACT DROP WITH FLIME HOOD SUPPLIER.
- OAR. TAILPIECE \$ A.R. "P" TRAP FOR FLME HOOD BY OTHERS.
- I) 1/2"GAS (L.P.) DOWN IN WALL, 3/4" VACUUM DOWN IN WALL VERIFY EXACT DROP WITH FUME HOOD SUPPLIER.
- M.C. TO FROVIDE (2) 100 LB L.P. TANKS, COMPLETE \_\_\_\_
- (13) 1/2" H. & C.W. DOWN, 1/2" WASTE DN., 1/2" VENT HP.

PARTIAL FLOOR PLAN - PLUMBING ADMIN. / LAB BUILDING.

SCALE : 1/4"=1-0"

### LEGEND-ABOVE SLAB PIPING

WATER LINE 120 PSI - 2 HRS. PASSED 2/11/85 100 PSI - I HR. PASSED 2/7/85 GAS LINE 120 PSI - 24 HRS. PASSED 2/8/85 AIR LINE 120 PSI - 24 HRS. PASSED 2/8/85 VACUUM LINE

#### GENERAL NOTES

- 1. TYPE "A" FLOOR DRAIN; SEE SPECIFICATIONS
- 2. TYPE "B" FLOOR DRAIN; DRAIN SHALL BE CONSTRUCTED OF CHEMICAL RESISTANT MATERIAL, SIZE TO BE 2".

PLAN - PLUMBING PARTIAL FOUNDATION

ADMIN. / LAB. BUILDING

5 PSI - 15 MIN.

13 PSI - 5 MIN.

LEGEND-BELOW SLAB PIPING

WASTE LINE POLYPROPYLENE

WASTE LINE

SCALE : 1/4"=1-0"