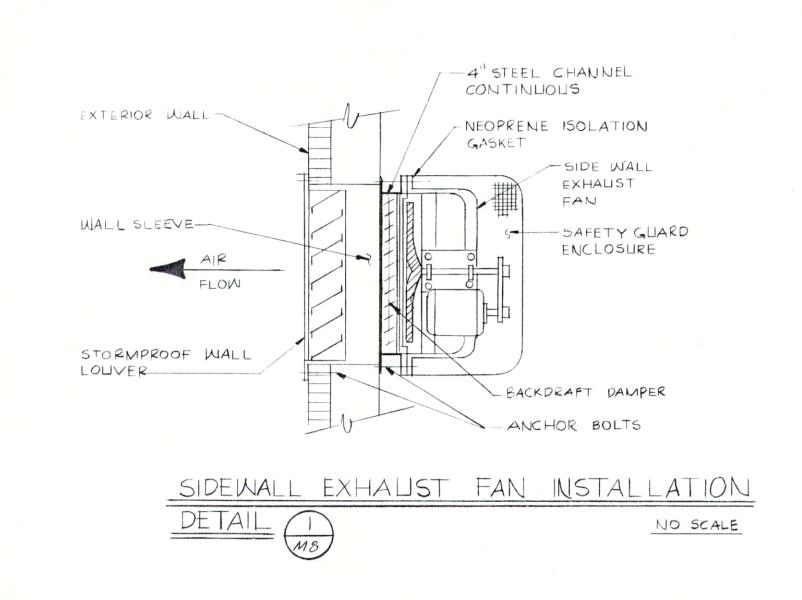

# RECORD DRAWING

ALTERNATE LOCATION OF ACCESS DOOR, LOW PRESSURE DUCT ONLY

TYPICAL FIRE DAMPER DETAIL

|               |                           |      |       |       | F      | FAN  | SCHE | DULE       |                       |        |                         |                                                  |
|---------------|---------------------------|------|-------|-------|--------|------|------|------------|-----------------------|--------|-------------------------|--------------------------------------------------|
| MARK          | MFR¢                      |      |       | 001   | MHL    |      | MOT  |            |                       | DRIVE  | AKEA                    | REMARKS                                          |
|               | MODEL                     | CFM  | 5.P.  | RPM   | PIA.   | HP   | RPM  | PHS.       | STARTER<br>BY         | PINIVE | SERVED                  |                                                  |
| <sup>††</sup> | GREENHECK<br>SQD9D        | 520  | . 25" | 1140  | 711    | 1/12 | 1140 | 1207       | E.C.                  | DIRECT | ADMIN. &<br>LAB. TOILET | IN-LINE-TOILET                                   |
| # 2           | GREENHECK<br>SQD 7.5D     | 225  | .125" | 1050  | 71/211 | 1/00 | 1050 | 100        | E.C.                  | DIRECT | ADMIN. &<br>LAB. CONFR. | IN-LINE                                          |
| 43            | PENN VENT.<br>RAF-6       | 1300 | .0"   | 15 50 |        | 1/7  | 1550 | 1201       | E C.                  | DIRECT | ADMIN. \$               | ATTIC VENTILATOR                                 |
| # 4           | PENN VENT.<br>RAF-6       | 1300 | .0"   | 1550  |        | 1/7  | 1550 | 120V       | EC                    | DIRECT | ADMINI. &<br>LAB. ATTIC | ATTIC VENTILATOR                                 |
| # 5           | GREENHECK<br>5QB 10-4     | 1000 | .375" | 1540  | 10"    | 1/4  | 1700 | 120V       | E.C.                  | BELT   | GARAGE<br>TOIL, & SHR.  | IN-LINE-TOILET                                   |
| # 6           | PENN VENT.<br>BAF-6       | 1300 | ,0"   | 1550  |        | 1/7  | 1550 | 120V       | Εċ                    | PIRECT | GARAGE<br>ATTIC         | ATTIC VENTILATOR                                 |
| # 7           | PENN VENT.                | 1300 | .0"   | 1550  |        | 1/7  | 1550 | 1204       | EO                    | PIRECT | GARAGE<br>ATTIC         | ATTIC VENTILATOR                                 |
| # 8           | PENN VENT.<br>BAF-6       | 1300 | .0"   | 1550  |        | 1/7  | 1550 | 120V       | E.C.                  | DIRECT | GARAGE<br>ATTIC         | ATTIC VENTILATOR                                 |
| 119           | GREENHECK<br>SBP 24-20-3  | 4661 | .125" | 1070  | 24"    | 1/3  | 1750 | 1000       | E.C.                  | BELT   | GARAGE                  | 2-SPEED MOTOR -<br>GENERAL VENTILATION           |
| # 10          | GREENHECK<br>58P 24-20-3. | 4661 | .125" | 1070  | 24"    | 1/3  | 1750 | 120V<br>10 | E.C.                  | BELT   | PIGESTER<br>BUILDING    | GENERAL VENTILATION -<br>THERMOSTAT BY UNIT MF   |
| #             | GREENHECK<br>SDE-18-32C   | 1600 | .375" | 860   | 18"    | 1/8  | 860  | 120V       | <b>E</b> , <b>C</b> . | DIRECT | CHLORINE<br>BLDG.       | GENERAL VENTILATION -<br>TOTALLY ENCLOSED MOTOR  |
| #12           | GREENHECK<br>587-30-15-5  | 6600 | .125" | 960   | 30"    | 1/2  | 1750 | 120V       | E.C.                  | BELT   | MECHANICAL<br>BUILDING  | GENERAL VENTILATION -<br>THERMOSTAT BY UNIT MFR. |
| #13           | GREENHECK.<br>SDE-18-32C  | 1600 | .375" | 860   | 18"    | 1/8  | 860  | 1200       | <b>≢.</b> c.          | DIRECT | GRIT<br>BUILDING        | GENERAL VENTILATION<br>TOTALLY ENCLOSED MOTOR    |