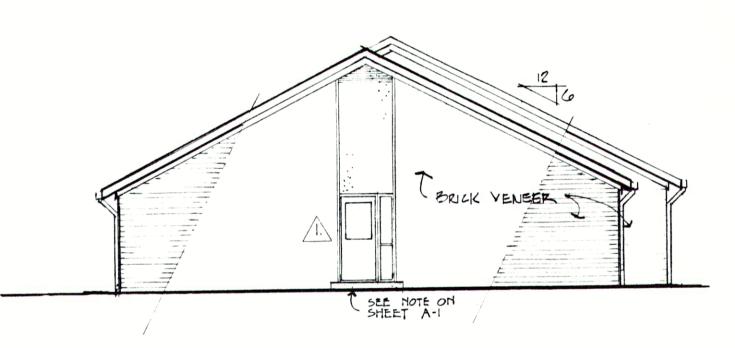

TELEDYNE POST N75701

WEST ELEVATION

5 C ALE: 8 = 1-01

EAST ELEVATION

TELEDYNE POST N75701

5 LALE 8 = 1-01

SOUTH ELEVATION.

56 ALE 8 = 1-01