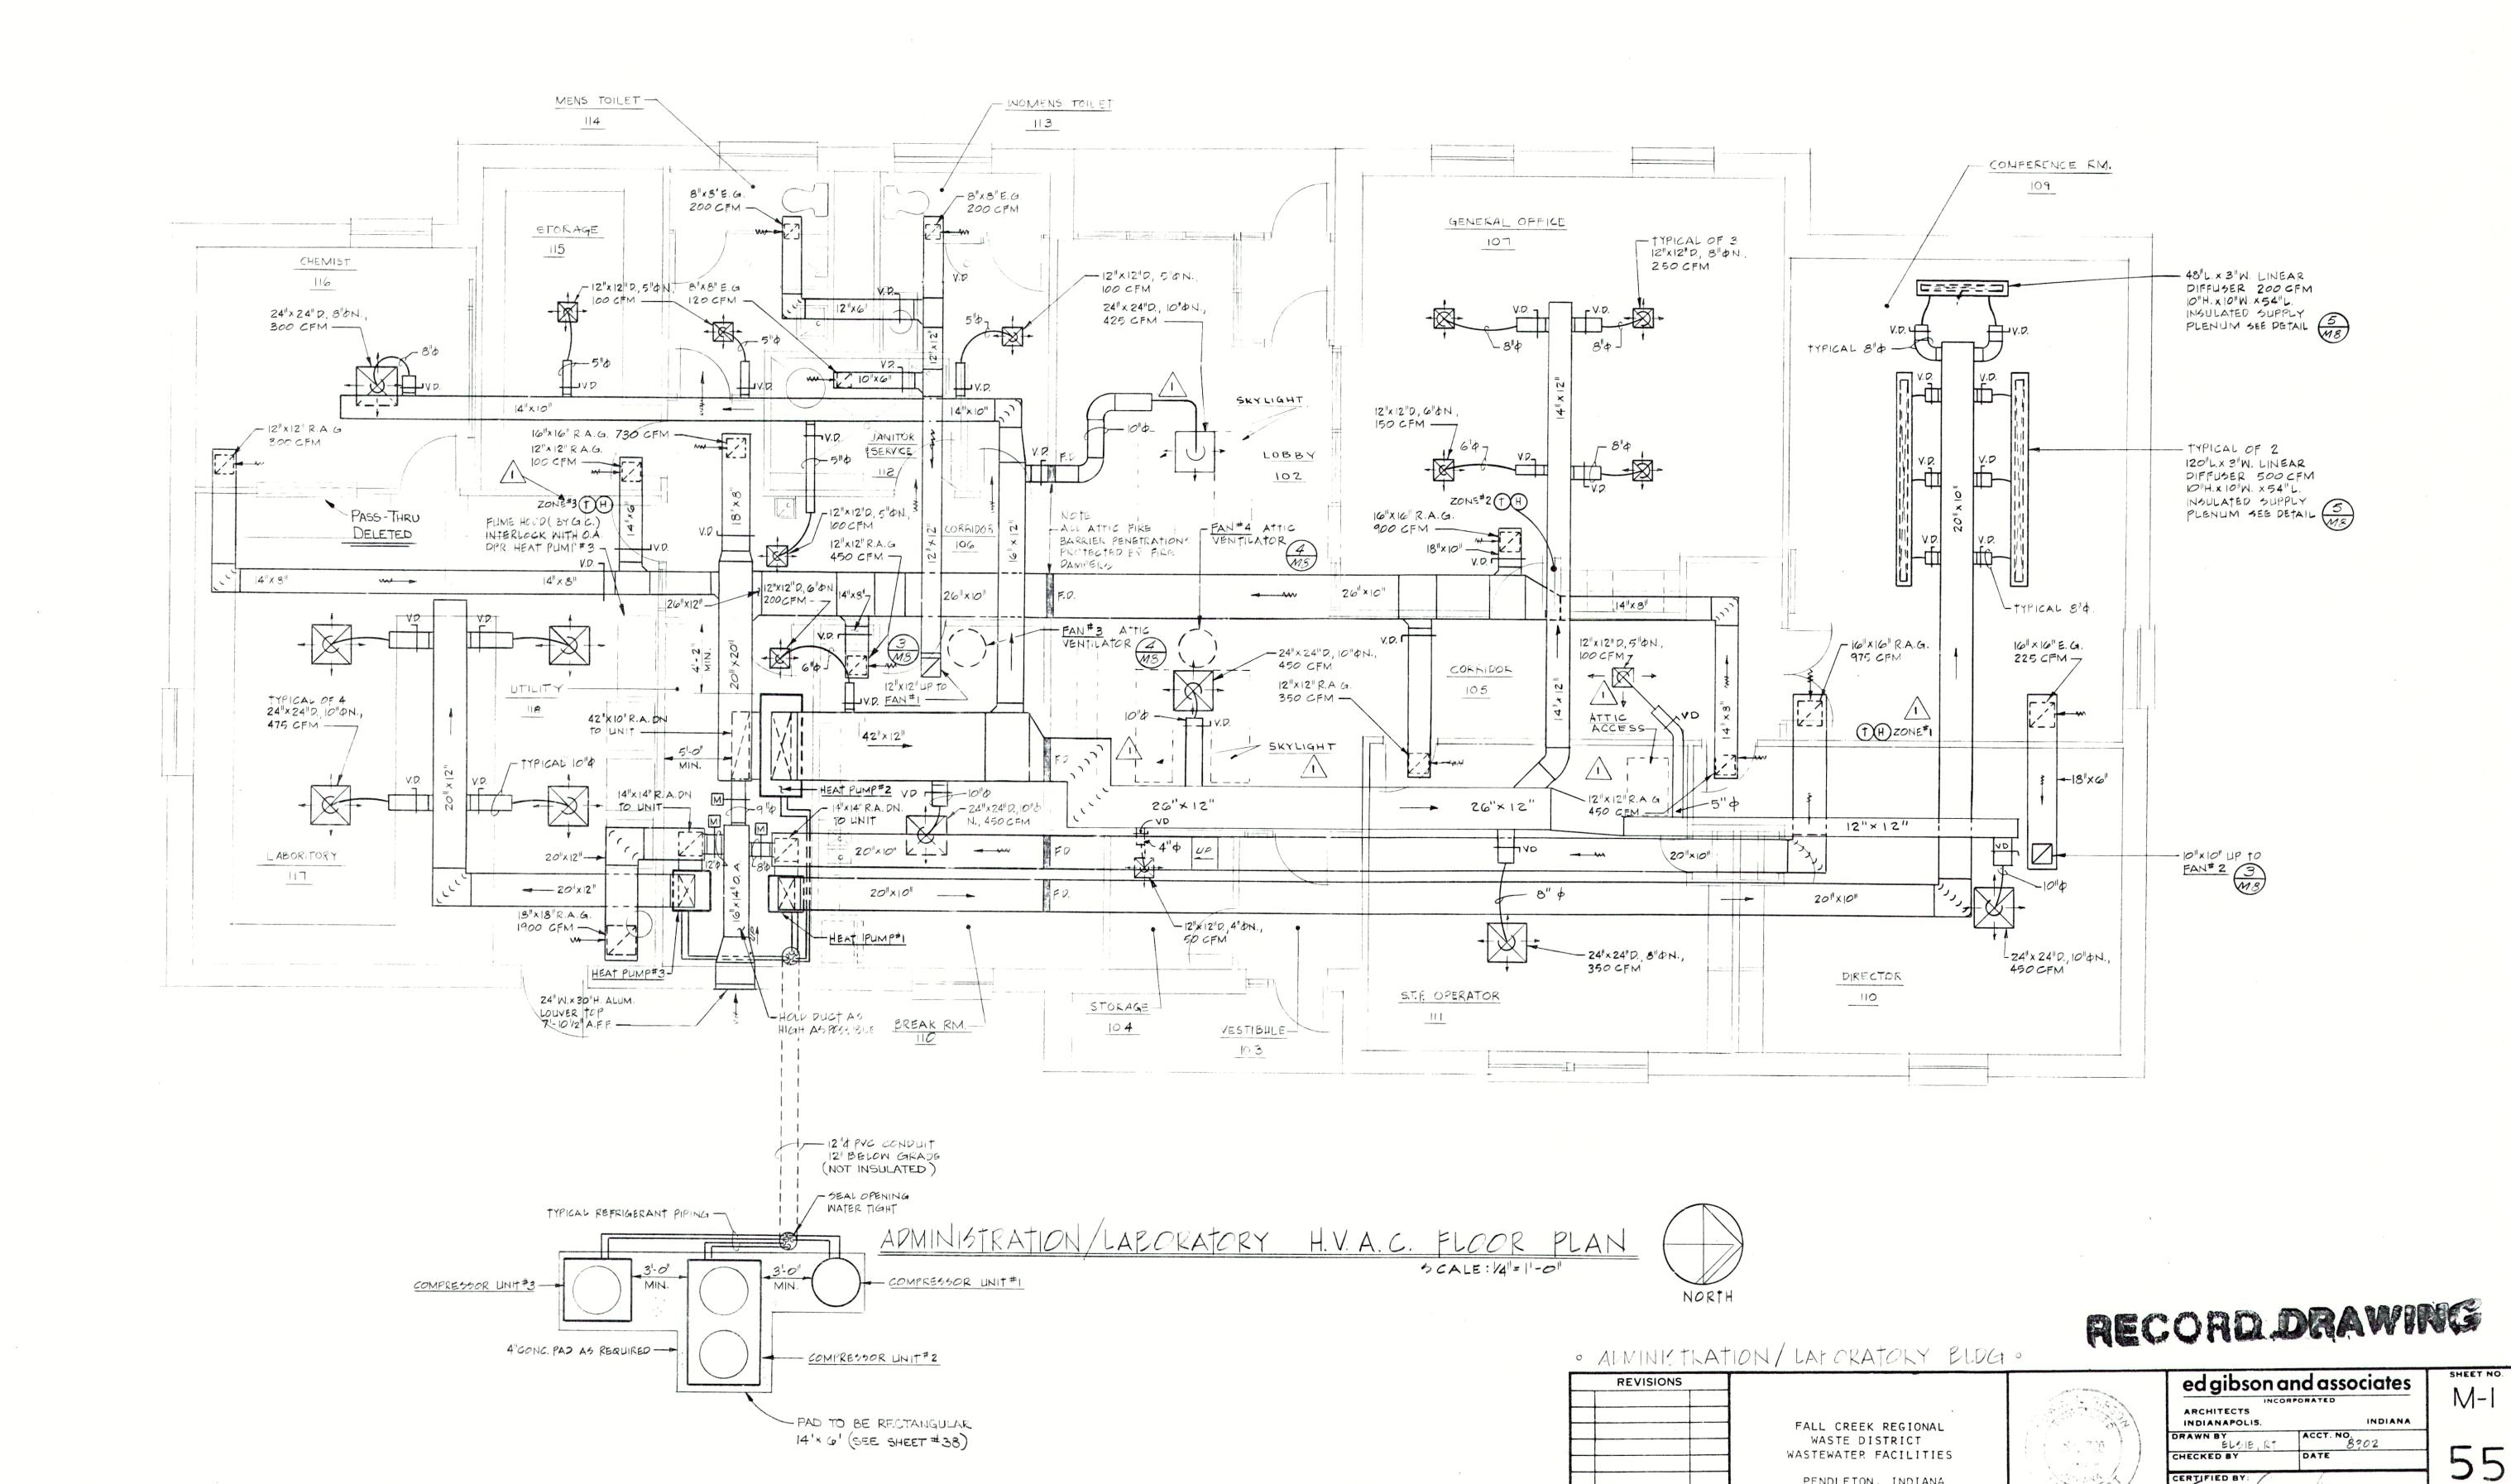

### GENERAL NOTES:

CONSTRUCTION.

PENDLETON, INDIANA

A GENERAL 5/17/84 TEE

- 1. ALL DUCTWORK SHOWN DIAGRAMMATIC AND MUST BE FIELD COORDINATED WITH BUILDING 5 UCTURE, PLUBING, LIGHTING AND ELECTRICAL CONSTRUCTION. ANY TRUSS MODIFICATIONS MILST BE APPROVED BY ARCHITECT/ENGINEER
- 2. DIFFLISER AND GRILLE LOCATIONS SHALL BE FIELD COORDINATED WITH CEILING GRID AND LIGHTING.
- 3. GRILLES TO BE SPACED EVENLY IN CEILING TILE IN A WORKMAN LIKE MANNER.
- 4. EXACT EQUIPMENT LOCATIONS MUST BE COORDINATED WITH ELECTRICAL PLUMBING AND GENERAL

### PLAN NOTES: O

- DOWN, 1/2" GAS POWN AND V2"C. AIR DOWN. SERVICES SHALL BE RUN INSIDE 6"DIA. 5/5 CONDUIT, EXTENDING FROM LAB. COUNTERTOP TO 3" ABV. FIN. CEILING. 6" S/S CONDUIT BY THE M.C.
- (2) 1/2" H. & C.W. DOWN, 2" A.R. WASTE DOWN, 1/2" A.R. VENT UP. 1/2" H. & C.W. SHALL BE ROUTED INSIDE 2" RIGID WALL INSULATION. (LEAVE INSULATION OUT @ PIPE CHASE) 3) 1/2" C.W. DOWN TO PIPE HEADER, 3/4" H.W. DOWN TO PIPE HEADER.
- 4) 3/4" H. & C. W. DOWN, 3" WASTE DOWN, I'VE" VENT UP.
- 5) 1/2" C.W., 1"H.W., 1/2" VENT
- 6 2"C.W., I"H.W., 2"VENT

- (7) LABORATORY AIR COMPRESSOR, BY OTHERS.
- B LABORATORY VACHUM PHMP, BY OTHERS. M.C. TO PROVIDE SHELF TO MOUNT UNIT ON WALL ABOVE AIR COMPRESSOR.
- (9) 1/2"C.W. DOWN IN WALL, 1/2" AIR DOWN IN WALL. VERIFY EXACT DROP WITH FLIME HOOD SUPPLIER.
- OAR. TAILPIECE \$ A.R. "P" TRAP FOR FLME HOOD BY OTHERS.
- I) 1/2"GAS (L.P.) DOWN IN WALL, 3/4" VACUUM DOWN IN WALL VERIFY EXACT DROP WITH FUME HOOD SUPPLIER.
- M.C. TO FROVIDE (2) 100 LB L.P. TANKS, COMPLETE \_\_\_\_
- (13) 1/2" H. & C.W. DOWN, 1/2" WASTE DN., 1/2" VENT HP.

PARTIAL FLOOR PLAN - PLUMBING ADMIN. / LAB BUILDING.

SCALE : 1/4"=1-0"