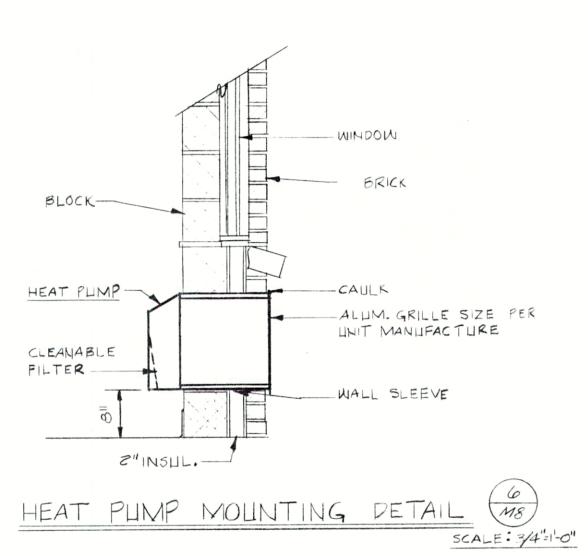

|                  |                                     |                             |      |                                                                                                                                                                                                                                                                                                                                                                                                                                                                                                                                                                                                                                                                                                                                                                                                                                                                                                                                                                                                                                                                                                                                                                                                                                                                                                                                                                                                                                                                                                                                                                                                                                                                                                                                                                                                                                                                                                                                                                                                                                                                                                                                |                                                                                                                                                                                                                                                                                                                                                                                                                                                                                                                                                                                                                                                                                                                                                                                                                                                                                                                                                                                                                                                                                                                                                                                                                                                                                                                                                                                                                                                                                                                                                                                                                                                                                                                                                                                                                                                                                                                                                                                                                                                                                                                                |      |      | H     | EAT | PUN | IP S | CHEDLI      | _E _          |               |      |              |     |              |                              |                  |                       |                        |                            |       |              | COMP | RE550                      | OR L | TIML        |          |    |         |         |                   |
|------------------|-------------------------------------|-----------------------------|------|--------------------------------------------------------------------------------------------------------------------------------------------------------------------------------------------------------------------------------------------------------------------------------------------------------------------------------------------------------------------------------------------------------------------------------------------------------------------------------------------------------------------------------------------------------------------------------------------------------------------------------------------------------------------------------------------------------------------------------------------------------------------------------------------------------------------------------------------------------------------------------------------------------------------------------------------------------------------------------------------------------------------------------------------------------------------------------------------------------------------------------------------------------------------------------------------------------------------------------------------------------------------------------------------------------------------------------------------------------------------------------------------------------------------------------------------------------------------------------------------------------------------------------------------------------------------------------------------------------------------------------------------------------------------------------------------------------------------------------------------------------------------------------------------------------------------------------------------------------------------------------------------------------------------------------------------------------------------------------------------------------------------------------------------------------------------------------------------------------------------------------|--------------------------------------------------------------------------------------------------------------------------------------------------------------------------------------------------------------------------------------------------------------------------------------------------------------------------------------------------------------------------------------------------------------------------------------------------------------------------------------------------------------------------------------------------------------------------------------------------------------------------------------------------------------------------------------------------------------------------------------------------------------------------------------------------------------------------------------------------------------------------------------------------------------------------------------------------------------------------------------------------------------------------------------------------------------------------------------------------------------------------------------------------------------------------------------------------------------------------------------------------------------------------------------------------------------------------------------------------------------------------------------------------------------------------------------------------------------------------------------------------------------------------------------------------------------------------------------------------------------------------------------------------------------------------------------------------------------------------------------------------------------------------------------------------------------------------------------------------------------------------------------------------------------------------------------------------------------------------------------------------------------------------------------------------------------------------------------------------------------------------------|------|------|-------|-----|-----|------|-------------|---------------|---------------|------|--------------|-----|--------------|------------------------------|------------------|-----------------------|------------------------|----------------------------|-------|--------------|------|----------------------------|------|-------------|----------|----|---------|---------|-------------------|
| 4614             | MFR, ¢<br>MODEL                     | AREA                        |      |                                                                                                                                                                                                                                                                                                                                                                                                                                                                                                                                                                                                                                                                                                                                                                                                                                                                                                                                                                                                                                                                                                                                                                                                                                                                                                                                                                                                                                                                                                                                                                                                                                                                                                                                                                                                                                                                                                                                                                                                                                                                                                                                | OLING                                                                                                                                                                                                                                                                                                                                                                                                                                                                                                                                                                                                                                                                                                                                                                                                                                                                                                                                                                                                                                                                                                                                                                                                                                                                                                                                                                                                                                                                                                                                                                                                                                                                                                                                                                                                                                                                                                                                                                                                                                                                                                                          |      |      |       |     |     | HEA  | TING        |               |               |      |              | FAN |              |                              |                  | MFR. ¢                | AKEA                   | NOMINAL<br>COOLING<br>TONS |       | COMPRE       |      | Personal Personal Property |      |             | ISER FAN |    | CHEFIC  | MEICHT  | REMARKS           |
| MARK             | No                                  | SERVED                      | EAPB | EAWB                                                                                                                                                                                                                                                                                                                                                                                                                                                                                                                                                                                                                                                                                                                                                                                                                                                                                                                                                                                                                                                                                                                                                                                                                                                                                                                                                                                                                                                                                                                                                                                                                                                                                                                                                                                                                                                                                                                                                                                                                                                                                                                           | SEN5<br>MBH                                                                                                                                                                                                                                                                                                                                                                                                                                                                                                                                                                                                                                                                                                                                                                                                                                                                                                                                                                                                                                                                                                                                                                                                                                                                                                                                                                                                                                                                                                                                                                                                                                                                                                                                                                                                                                                                                                                                                                                                                                                                                                                    | TOT  | MEE  | IN. E | ADB | COP | LO   | TOT,<br>MBH | ELEC.<br>HEAT | VOLT<br>PHS.  | CFM  | EXT.<br>S.P. | HP  | VOLT<br>PH5  | O/A REMARKS                  | MARK             | MODEL<br>Nº           | SERVED                 | @ 95°F                     | No.   | FH5          | AMPS | HP                         | No.  | PHS         | AMFS     | HP | NE PIG. | WEIGHT  | KEMAKAS           |
| + 1              | COMFORT AIRE                        | ADMIN. & LAB.               |      |                                                                                                                                                                                                                                                                                                                                                                                                                                                                                                                                                                                                                                                                                                                                                                                                                                                                                                                                                                                                                                                                                                                                                                                                                                                                                                                                                                                                                                                                                                                                                                                                                                                                                                                                                                                                                                                                                                                                                                                                                                                                                                                                | <i>23.3</i>                                                                                                                                                                                                                                                                                                                                                                                                                                                                                                                                                                                                                                                                                                                                                                                                                                                                                                                                                                                                                                                                                                                                                                                                                                                                                                                                                                                                                                                                                                                                                                                                                                                                                                                                                                                                                                                                                                                                                                                                                                                                                                                    |      | 1    | į.    |     | 2.8 | 2.0  | 40          | IOKW          | 208 V         | 1200 | .45"         | 1/2 | 208∨<br>Ф1   | 225CFM WITH BY-PASS HUMIDIE  | ER #1            | COMFORT AIRE          | ADMIN. & LAB.          | 3                          | 1 2   | 19           | 20.0 |                            | 1    | 208V        |          |    |         | 230 185 | SPLIT SYSTEM      |
| * e              | COMFORT AIRE                        | ADMIN. ELAB. BLDG.          | 77.6 | 64.5                                                                                                                                                                                                                                                                                                                                                                                                                                                                                                                                                                                                                                                                                                                                                                                                                                                                                                                                                                                                                                                                                                                                                                                                                                                                                                                                                                                                                                                                                                                                                                                                                                                                                                                                                                                                                                                                                                                                                                                                                                                                                                                           | 82.9                                                                                                                                                                                                                                                                                                                                                                                                                                                                                                                                                                                                                                                                                                                                                                                                                                                                                                                                                                                                                                                                                                                                                                                                                                                                                                                                                                                                                                                                                                                                                                                                                                                                                                                                                                                                                                                                                                                                                                                                                                                                                                                           | 110  | 7.0  | 6 7   | 00  | 9.5 | 2.3  | 160         | 35KW          | 208∨<br>3¢    | 4000 | . 5"         | 2HP | 208 V<br>3 Φ | SEOCEM WITH BY-PASS HUMIDIFI | 8 <sup>#</sup> 8 | COMFORT AIRE          | ADMIN. & LAB.<br>BLDG. | 10                         | , , 6 | 208V<br>3 \$ | 54.4 |                            | 8    | 208V<br>3\$ |          |    |         | 780 IBS | SPLIT SYSTEM      |
| ‡ 3              | COMFORT AIRE                        | ADMIN. & LAB.<br>LABORATORY | 83.6 | 69.0                                                                                                                                                                                                                                                                                                                                                                                                                                                                                                                                                                                                                                                                                                                                                                                                                                                                                                                                                                                                                                                                                                                                                                                                                                                                                                                                                                                                                                                                                                                                                                                                                                                                                                                                                                                                                                                                                                                                                                                                                                                                                                                           | 37.4                                                                                                                                                                                                                                                                                                                                                                                                                                                                                                                                                                                                                                                                                                                                                                                                                                                                                                                                                                                                                                                                                                                                                                                                                                                                                                                                                                                                                                                                                                                                                                                                                                                                                                                                                                                                                                                                                                                                                                                                                                                                                                                           | 52.  | 3 7. | 3 7   | 100 | 2.8 | 1.9  | 100         | E6KW          | 208∨<br>3¢    | 1750 | ,25          | 3/4 | 208V<br>3¢   | 750CFM WITH BY-PASS HUMIDIF  | R # 3            | COMFORT AIRE          | ADMIN. & LAB.          | 5                          | ١     | 208√<br>3¢   | 19.8 |                            | 1    | 208√<br>3¢  |          |    |         | 355 IBS | SPLIT SYSTEM      |
| # 4              | CARRIER<br>52AQ 512A3               | GARAGE<br>OFFICE            | 80   | 67                                                                                                                                                                                                                                                                                                                                                                                                                                                                                                                                                                                                                                                                                                                                                                                                                                                                                                                                                                                                                                                                                                                                                                                                                                                                                                                                                                                                                                                                                                                                                                                                                                                                                                                                                                                                                                                                                                                                                                                                                                                                                                                             | 10.0                                                                                                                                                                                                                                                                                                                                                                                                                                                                                                                                                                                                                                                                                                                                                                                                                                                                                                                                                                                                                                                                                                                                                                                                                                                                                                                                                                                                                                                                                                                                                                                                                                                                                                                                                                                                                                                                                                                                                                                                                                                                                                                           | 11.8 | ٦.   | .5 7  | 100 | 2.5 |      | 14          | 4.1 KW        | 208V          | 280  |              |     |              | 70 CFM                       | # 4              | CARRIER<br>52AQ 512A3 | GARAGE<br>OFFICE       | 1                          | 1     | 10           | 20.2 | _                          |      |             | _        |    |         | 155 185 | INCREMENTAL LINI  |
| <sup>#</sup> 5   | 52AQ 512A3<br>CARRIER<br>52AQ 514A3 | - ^0                        | 80   | 67                                                                                                                                                                                                                                                                                                                                                                                                                                                                                                                                                                                                                                                                                                                                                                                                                                                                                                                                                                                                                                                                                                                                                                                                                                                                                                                                                                                                                                                                                                                                                                                                                                                                                                                                                                                                                                                                                                                                                                                                                                                                                                                             | 12.0                                                                                                                                                                                                                                                                                                                                                                                                                                                                                                                                                                                                                                                                                                                                                                                                                                                                                                                                                                                                                                                                                                                                                                                                                                                                                                                                                                                                                                                                                                                                                                                                                                                                                                                                                                                                                                                                                                                                                                                                                                                                                                                           | 13.4 | ٦,   | 1 7   | 100 | 0.5 |      | 14          | 4.1 KW        | 208∨<br>  ↓ ↓ | 280  |              |     |              | 70 CFM                       | # 5              | CARRIER<br>52AQ 514A3 | GARAGE<br>OFFICE       | 1                          | 1     | 1084         | 3,05 |                            |      |             |          |    |         | 173 IBS | INCREMENTAL LINIT |
|                  |                                     |                             |      |                                                                                                                                                                                                                                                                                                                                                                                                                                                                                                                                                                                                                                                                                                                                                                                                                                                                                                                                                                                                                                                                                                                                                                                                                                                                                                                                                                                                                                                                                                                                                                                                                                                                                                                                                                                                                                                                                                                                                                                                                                                                                                                                |                                                                                                                                                                                                                                                                                                                                                                                                                                                                                                                                                                                                                                                                                                                                                                                                                                                                                                                                                                                                                                                                                                                                                                                                                                                                                                                                                                                                                                                                                                                                                                                                                                                                                                                                                                                                                                                                                                                                                                                                                                                                                                                                |      |      |       |     |     |      |             |               |               |      |              |     |              |                              |                  |                       |                        |                            |       |              |      |                            |      |             |          |    |         |         |                   |
| 14 90-00-00-00-0 |                                     |                             |      | and an additional community and an additional and an additional and additional additional and additional and additional additional and additional additionalism additional additional additional additional additional additi | and the second s |      |      |       |     |     |      |             |               |               |      |              |     |              |                              |                  |                       |                        |                            |       |              |      |                            |      |             | 1        |    |         |         |                   |
|                  |                                     |                             |      | e is principal experience, per gri existrino                                                                                                                                                                                                                                                                                                                                                                                                                                                                                                                                                                                                                                                                                                                                                                                                                                                                                                                                                                                                                                                                                                                                                                                                                                                                                                                                                                                                                                                                                                                                                                                                                                                                                                                                                                                                                                                                                                                                                                                                                                                                                   |                                                                                                                                                                                                                                                                                                                                                                                                                                                                                                                                                                                                                                                                                                                                                                                                                                                                                                                                                                                                                                                                                                                                                                                                                                                                                                                                                                                                                                                                                                                                                                                                                                                                                                                                                                                                                                                                                                                                                                                                                                                                                                                                |      |      |       |     |     |      |             |               |               |      |              |     |              |                              |                  |                       |                        |                            |       |              |      |                            |      |             |          |    |         |         |                   |