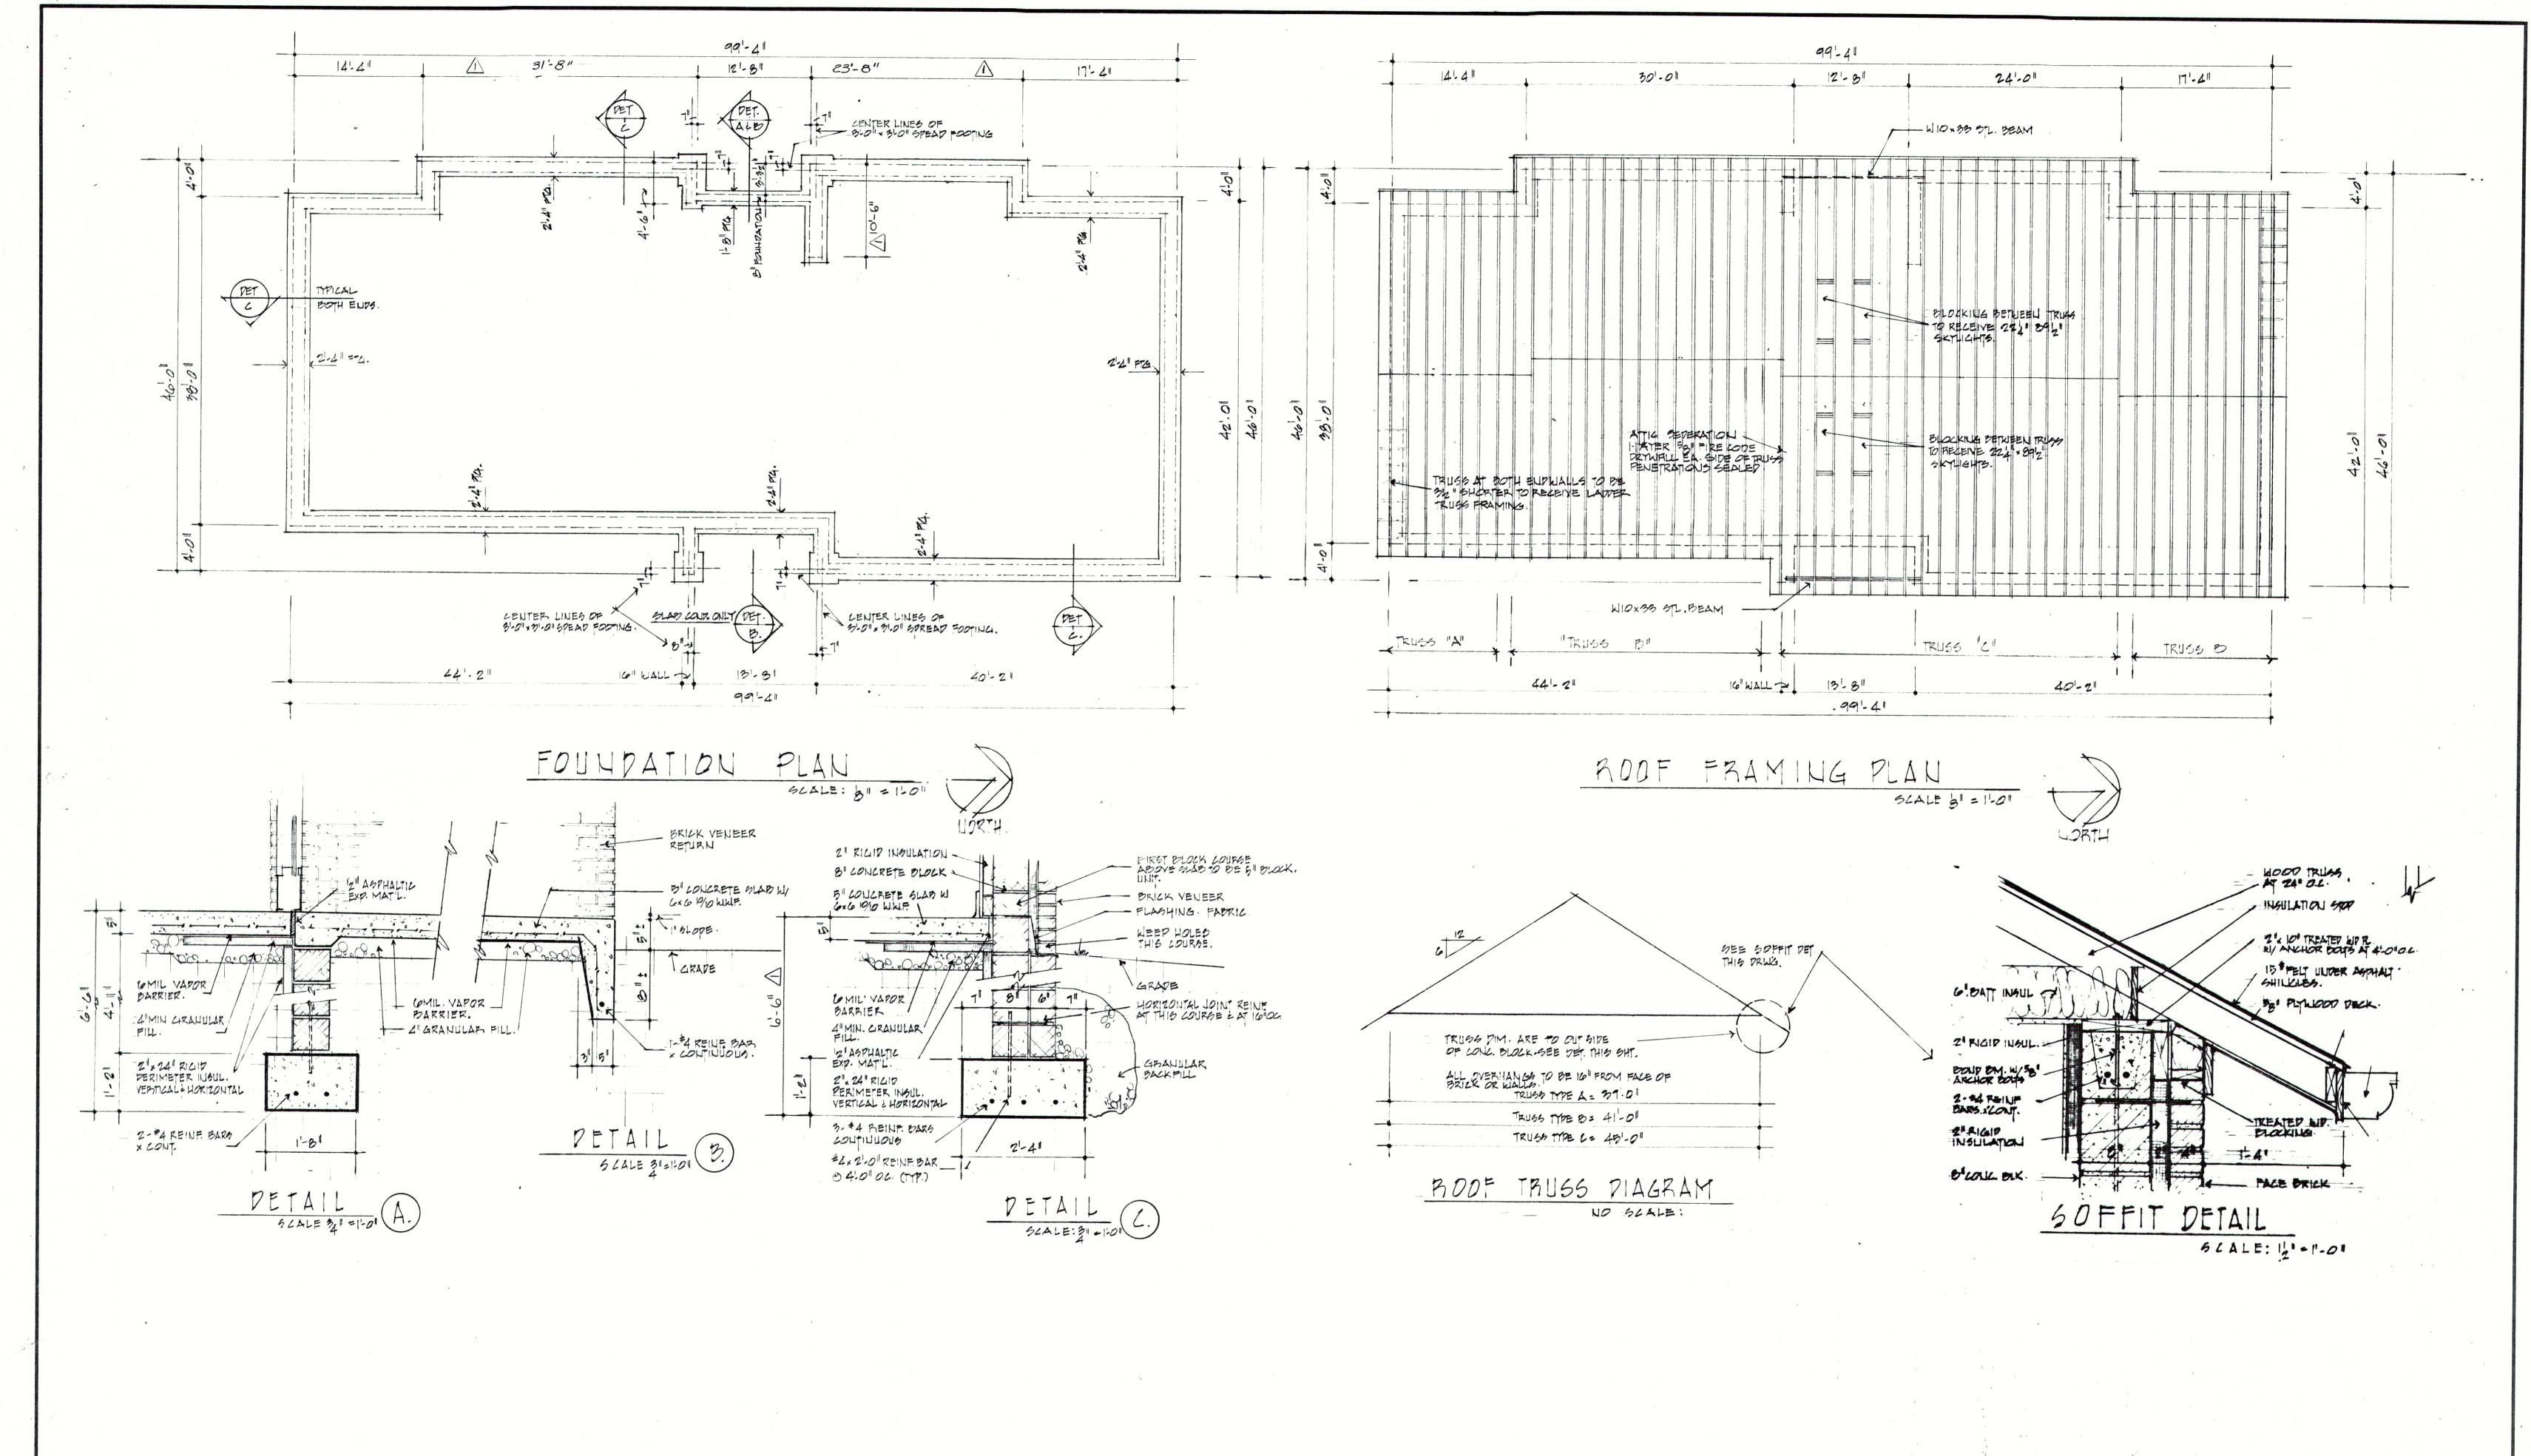

5 L XLE: 3" = 1-0"

NOTE: All DOWNSPOUTS SHALL BE EXTENDED BE GRADE AND CONNECTED TO 15" STORM AT WEST SIDE OF BUILDING