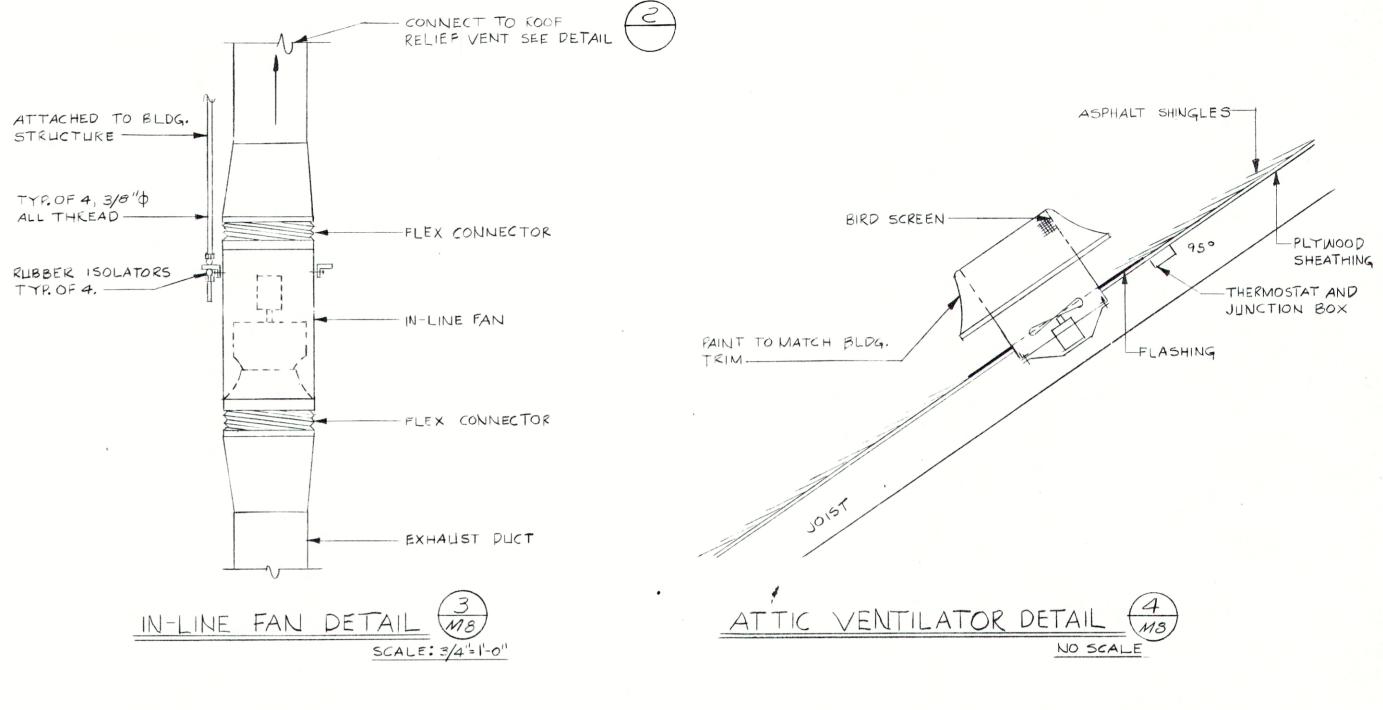

# RECORD DRAWING

ALTERNATE LOCATION OF ACCESS DOOR, LOW PRESSURE DUCT ONLY

TYPICAL FIRE DAMPER DETAIL

|               |                           |      |       |       | F      | FAN  | SCHE | DULE       |                       |        |                         |                                                  |
|---------------|---------------------------|------|-------|-------|--------|------|------|------------|-----------------------|--------|-------------------------|--------------------------------------------------|
| MARK          | MFR¢                      |      |       | 001   | MHL    |      | MOT  |            |                       | DRIVE  | AKEA                    | REMARKS                                          |
|               | MODEL                     | CFM  | 5.P.  | RPM   | PIA.   | HP   | RPM  | PHS.       | STARTER<br>BY         | PINIVE | SERVED                  |                                                  |
| <sup>††</sup> | GREENHECK<br>SQD9D        | 520  | . 25" | 1140  | 711    | 1/12 | 1140 | 1207       | E.C.                  | DIRECT | ADMIN. &<br>LAB. TOILET | IN-LINE-TOILET                                   |
| # 2           | GREENHECK<br>SQD 7.5D     | 225  | .125" | 1050  | 71/211 | 1/00 | 1050 | 100        | E.C.                  | DIRECT | ADMIN. &<br>LAB. CONFR. | IN-LINE                                          |
| 43            | PENN VENT.<br>RAF-6       | 1300 | .0"   | 15 50 |        | 1/7  | 1550 | 1201       | E C.                  | DIRECT | ADMIN. \$               | ATTIC VENTILATOR                                 |
| # 4           | PENN VENT.<br>RAF-6       | 1300 | .0"   | 1550  |        | 1/7  | 1550 | 120V       | EC                    | DIRECT | ADMINI. &<br>LAB. ATTIC | ATTIC VENTILATOR                                 |
| # 5           | GREENHECK<br>5QB 10-4     | 1000 | .375" | 1540  | 10"    | 1/4  | 1700 | 120V       | E.C.                  | BELT   | GARAGE<br>TOIL, & SHR.  | IN-LINE-TOILET                                   |
| # 6           | PENN VENT.<br>BAF-6       | 1300 | ,0"   | 1550  |        | 1/7  | 1550 | 120V       | Εċ                    | PIRECT | GARAGE<br>ATTIC         | ATTIC VENTILATOR                                 |
| # 7           | PENN VENT.                | 1300 | .0"   | 1550  |        | 1/7  | 1550 | 1204       | EO                    | PIRECT | GARAGE<br>ATTIC         | ATTIC VENTILATOR                                 |
| # 8           | PENN VENT.<br>BAF-6       | 1300 | .0"   | 1550  |        | 1/7  | 1550 | 120V       | E.C.                  | DIRECT | GARAGE<br>ATTIC         | ATTIC VENTILATOR                                 |
| 119           | GREENHECK<br>SBP 24-20-3  | 4661 | .125" | 1070  | 24"    | 1/3  | 1750 | 1000       | E.C.                  | BELT   | GARAGE                  | 2-SPEED MOTOR -<br>GENERAL VENTILATION           |
| # 10          | GREENHECK<br>58P 24-20-3. | 4661 | .125" | 1070  | 24"    | 1/3  | 1750 | 120V<br>10 | E.C.                  | BELT   | PIGESTER<br>BUILDING    | GENERAL VENTILATION -<br>THERMOSTAT BY UNIT MF   |
| #             | GREENHECK<br>SDE-18-32C   | 1600 | .375" | 860   | 18"    | 1/8  | 860  | 120V       | <b>E</b> , <b>C</b> . | DIRECT | CHLORINE<br>BLDG.       | GENERAL VENTILATION -<br>TOTALLY ENCLOSED MOTOR  |
| #12           | GREENHECK<br>587-30-15-5  | 6600 | .125" | 960   | 30"    | 1/2  | 1750 | 120V       | E.C.                  | BELT   | MECHANICAL<br>BUILDING  | GENERAL VENTILATION -<br>THERMOSTAT BY UNIT MFR. |
| #13           | GREENHECK.<br>SDE-18-32C  | 1600 | .375" | 860   | 18"    | 1/8  | 860  | 1200       | <b>≢.</b> c.          | DIRECT | GRIT<br>BUILDING        | GENERAL VENTILATION<br>TOTALLY ENCLOSED MOTOR    |