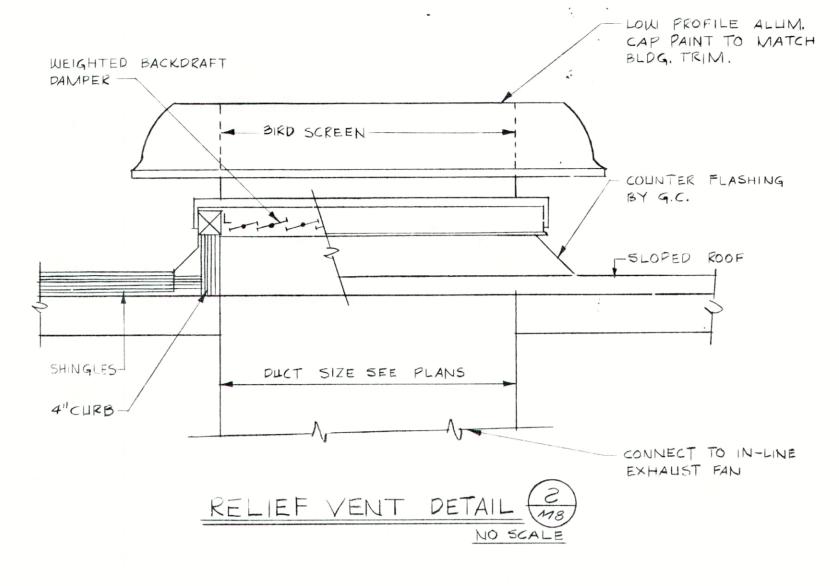

# RECORD DRAWING

ALTERNATE LOCATION OF ACCESS DOOR, LOW PRESSURE DUCT ONLY

TYPICAL FIRE DAMPER DETAIL

|               |                           |      |       |       | F      | FAN  | SCHE | DULE       |                       |        |                         |                                                  |
|---------------|---------------------------|------|-------|-------|--------|------|------|------------|-----------------------|--------|-------------------------|--------------------------------------------------|
| MARK          | MFR¢                      |      |       | 001   | MHL    |      | MOT  |            |                       | DRIVE  | AKEA                    | REMARKS                                          |
|               | MODEL                     | CFM  | 5.P.  | RPM   | PIA.   | HP   | RPM  | PHS.       | STARTER<br>BY         | PINIVE | SERVED                  |                                                  |
| <sup>††</sup> | GREENHECK<br>SQD9D        | 520  | . 25" | 1140  | 711    | 1/12 | 1140 | 1207       | E.C.                  | DIRECT | ADMIN. &<br>LAB. TOILET | IN-LINE-TOILET                                   |
| # 2           | GREENHECK<br>SQD 7.5D     | 225  | .125" | 1050  | 71/211 | 1/00 | 1050 | 100        | E.C.                  | DIRECT | ADMIN. &<br>LAB. CONFR. | IN-LINE                                          |
| 43            | PENN VENT.<br>RAF-6       | 1300 | .0"   | 15 50 |        | 1/7  | 1550 | 1201       | E C.                  | DIRECT | ADMIN. \$               | ATTIC VENTILATOR                                 |
| # 4           | PENN VENT.<br>RAF-6       | 1300 | .0"   | 1550  |        | 1/7  | 1550 | 120V       | EC                    | DIRECT | ADMINI. &<br>LAB. ATTIC | ATTIC VENTILATOR                                 |
| # 5           | GREENHECK<br>5QB 10-4     | 1000 | .375" | 1540  | 10"    | 1/4  | 1700 | 120V       | E.C.                  | BELT   | GARAGE<br>TOIL, & SHR.  | IN-LINE-TOILET                                   |
| # 6           | PENN VENT.<br>BAF-6       | 1300 | ,0"   | 1550  |        | 1/7  | 1550 | 120V       | Εċ                    | PIRECT | GARAGE<br>ATTIC         | ATTIC VENTILATOR                                 |
| # 7           | PENN VENT.                | 1300 | .0"   | 1550  |        | 1/7  | 1550 | 1204       | EO                    | PIRECT | GARAGE<br>ATTIC         | ATTIC VENTILATOR                                 |
| # 8           | PENN VENT.<br>BAF-6       | 1300 | .0"   | 1550  |        | 1/7  | 1550 | 120V       | E.C.                  | DIRECT | GARAGE<br>ATTIC         | ATTIC VENTILATOR                                 |
| 119           | GREENHECK<br>SBP 24-20-3  | 4661 | .125" | 1070  | 24"    | 1/3  | 1750 | 1000       | E.C.                  | BELT   | GARAGE                  | 2-SPEED MOTOR -<br>GENERAL VENTILATION           |
| # 10          | GREENHECK<br>58P 24-20-3. | 4661 | .125" | 1070  | 24"    | 1/3  | 1750 | 120V<br>10 | E.C.                  | BELT   | PIGESTER<br>BUILDING    | GENERAL VENTILATION -<br>THERMOSTAT BY UNIT MF   |
| #             | GREENHECK<br>SDE-18-32C   | 1600 | .375" | 860   | 18"    | 1/8  | 860  | 120V       | <b>E</b> , <b>C</b> . | DIRECT | CHLORINE<br>BLDG.       | GENERAL VENTILATION -<br>TOTALLY ENCLOSED MOTOR  |
| #12           | GREENHECK<br>587-30-15-5  | 6600 | .125" | 960   | 30"    | 1/2  | 1750 | 120V       | E.C.                  | BELT   | MECHANICAL<br>BUILDING  | GENERAL VENTILATION -<br>THERMOSTAT BY UNIT MFR. |
| #13           | GREENHECK.<br>SDE-18-32C  | 1600 | .375" | 860   | 18"    | 1/8  | 860  | 1200       | <b>≢.</b> c.          | DIRECT | GRIT<br>BUILDING        | GENERAL VENTILATION<br>TOTALLY ENCLOSED MOTOR    |