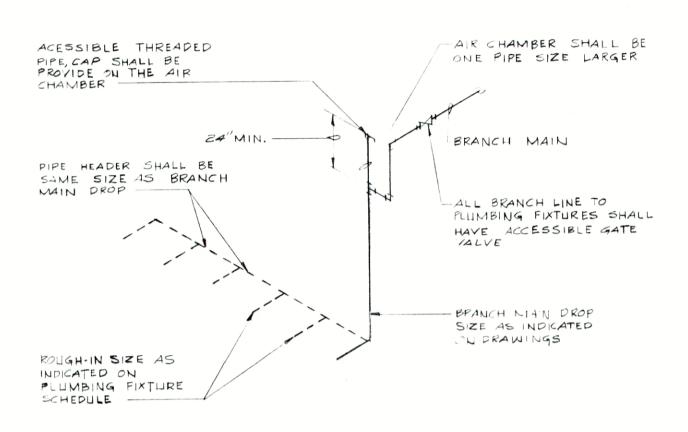

### PLAN NOTES: O

- DOWN, 1/2" GAS POWN AND V2"C. AIR DOWN. SERVICES SHALL BE RUN INSIDE 6"DIA. 5/5 CONDUIT, EXTENDING FROM LAB. COUNTERTOP TO 3" ABV. FIN. CEILING. 6" S/S CONDUIT BY THE M.C.
- (2) 1/2" H. & C.W. DOWN, 2" A.R. WASTE DOWN, 1/2" A.R. VENT UP. 1/2" H. & C.W. SHALL BE ROUTED INSIDE 2" RIGID WALL INSULATION. (LEAVE INSULATION OUT @ PIPE CHASE) 3) 1/2" C.W. DOWN TO PIPE HEADER, 3/4" H.W. DOWN TO PIPE HEADER.
- 4) 3/4" H. & C. W. DOWN, 3" WASTE DOWN, I'VE" VENT UP.
- 5) 1/2" C.W., 1"H.W., 1/2" VENT
- 6 2"C.W., I"H.W., 2"VENT

- (7) LABORATORY AIR COMPRESSOR, BY OTHERS.
- B LABORATORY VACHUM PHMP, BY OTHERS. M.C. TO PROVIDE SHELF TO MOUNT UNIT ON WALL ABOVE AIR COMPRESSOR.
- (9) 1/2"C.W. DOWN IN WALL, 1/2" AIR DOWN IN WALL. VERIFY EXACT DROP WITH FLIME HOOD SUPPLIER.
- OAR. TAILPIECE \$ A.R. "P" TRAP FOR FLME HOOD BY OTHERS.
- I) 1/2"GAS (L.P.) DOWN IN WALL, 3/4" VACUUM DOWN IN WALL VERIFY EXACT DROP WITH FUME HOOD SUPPLIER.
- M.C. TO FROVIDE (2) 100 LB L.P. TANKS, COMPLETE \_\_\_\_
- (13) 1/2" H. & C.W. DOWN, 1/2" WASTE DN., 1/2" VENT HP.