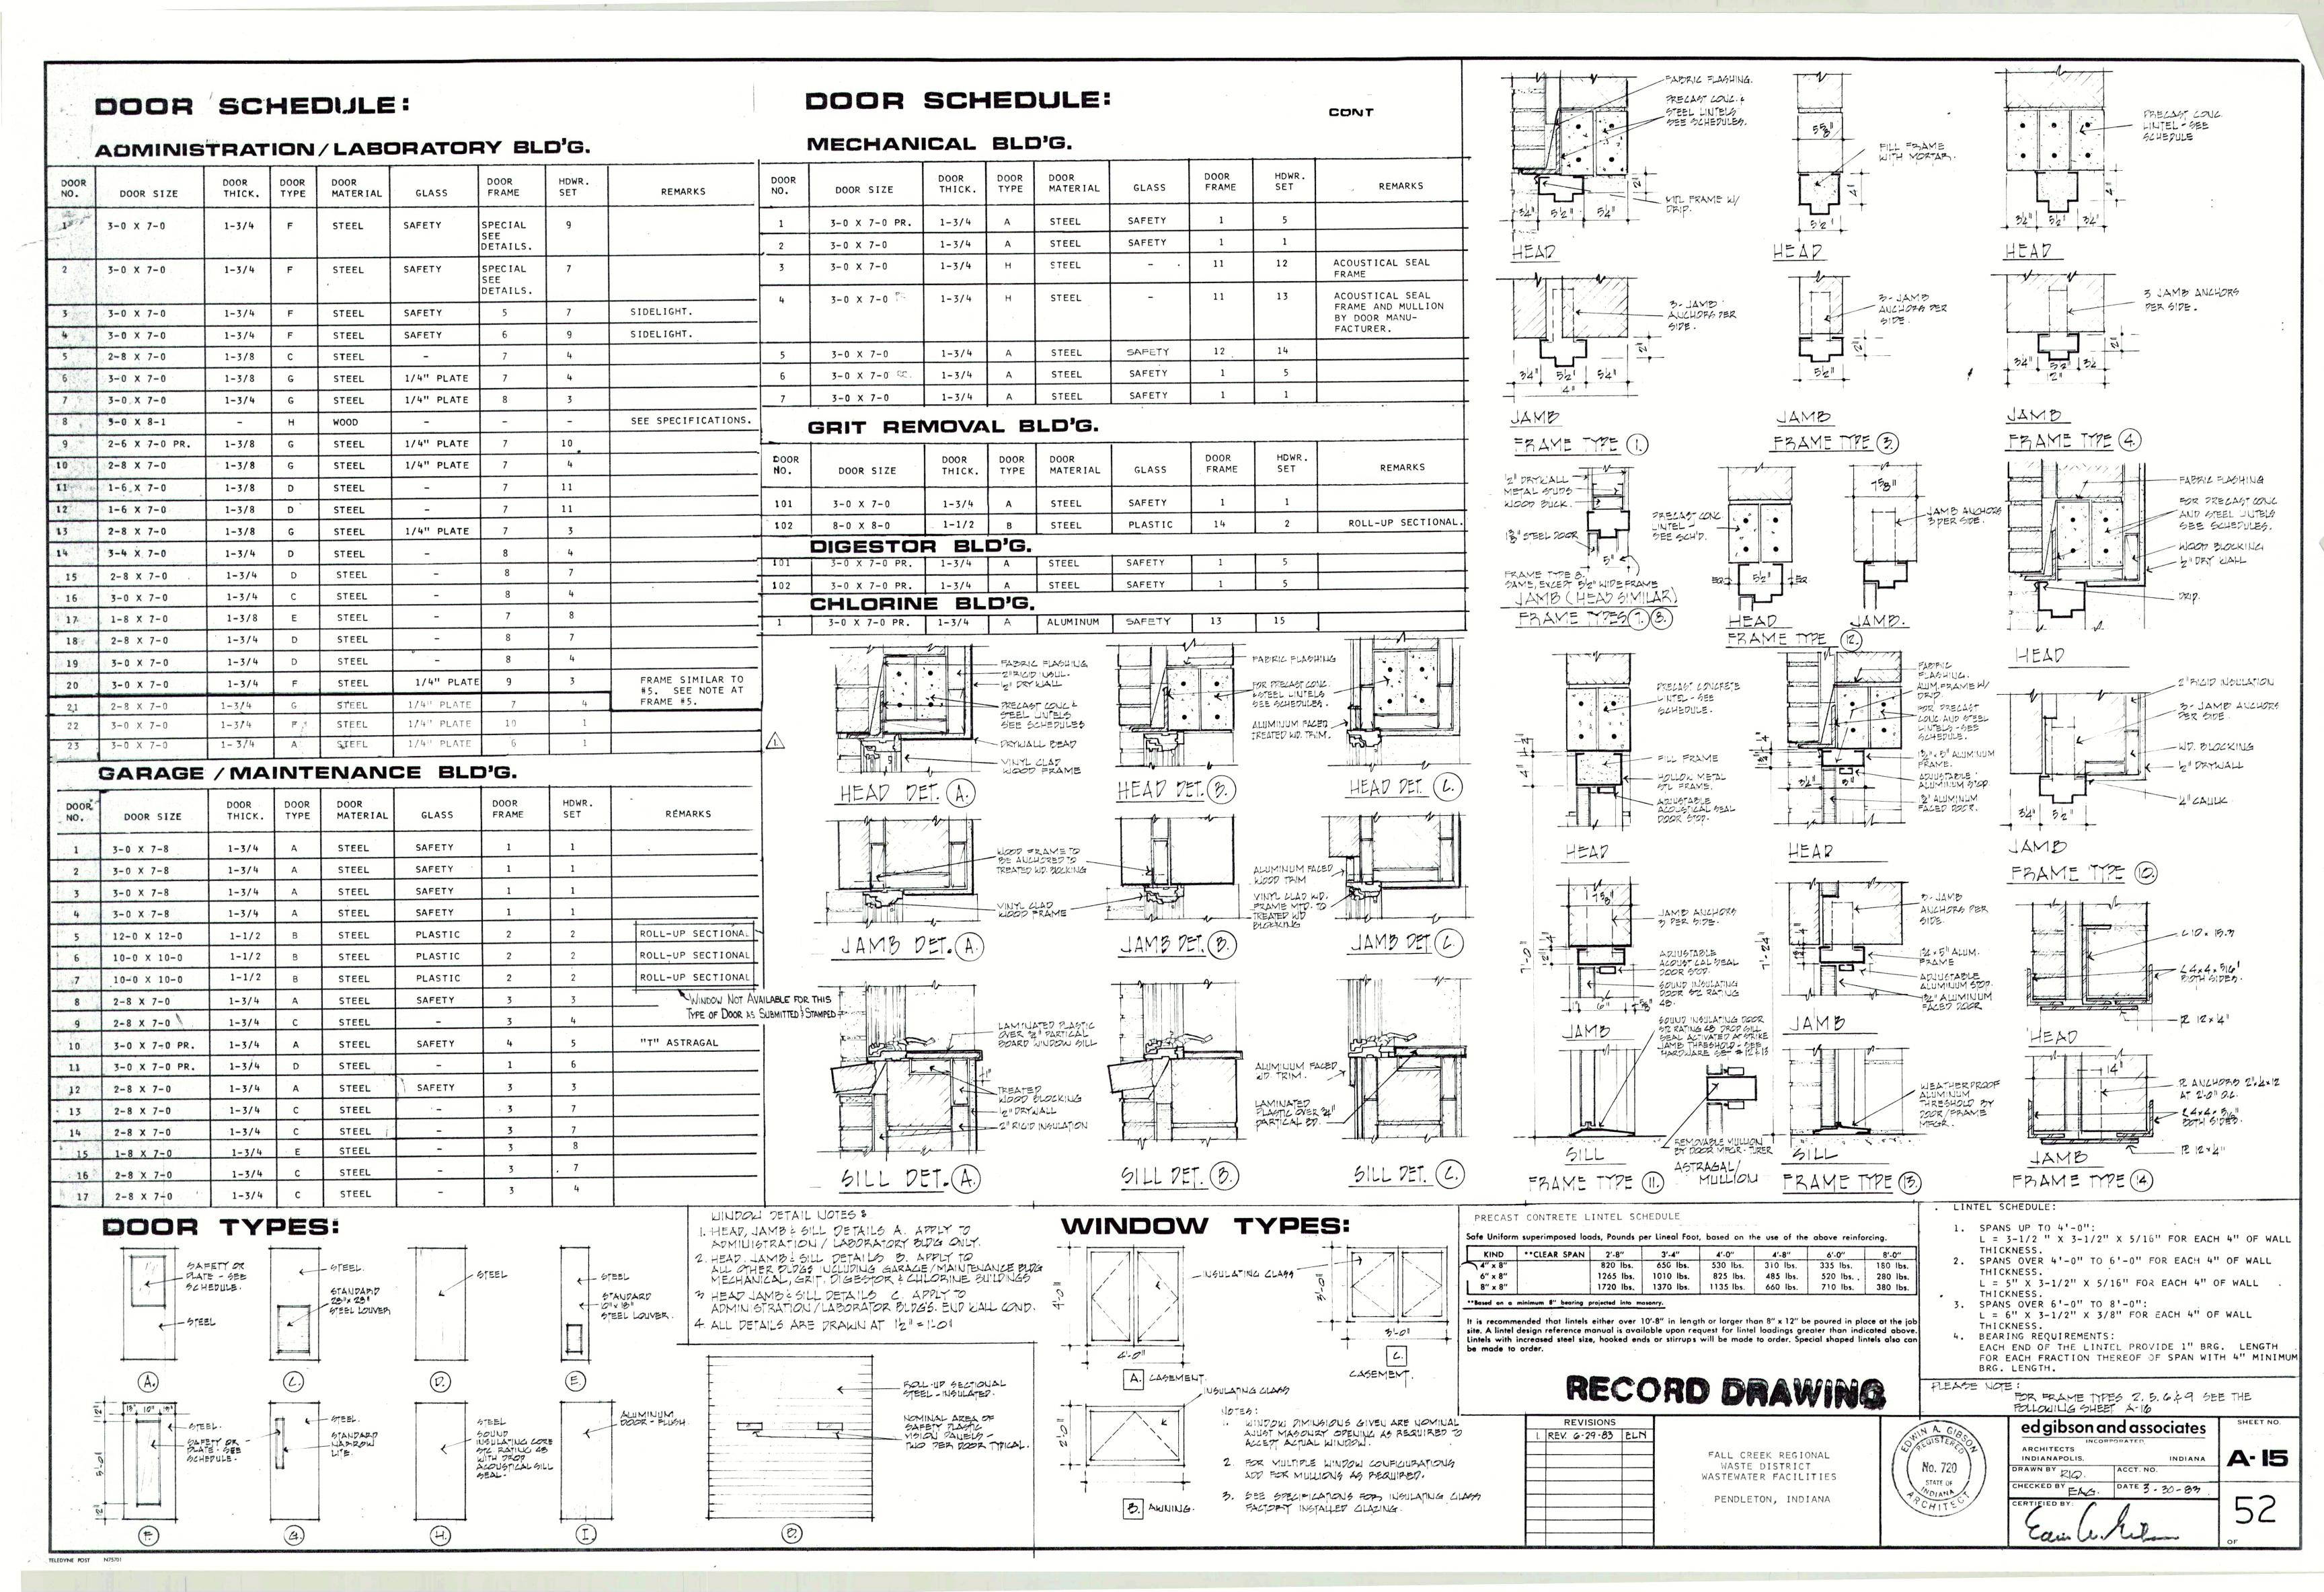

TELEDYNE POST N75701

WEST ELEVATION

5 C ALE: 8 = 1-01

EAST ELEVATION

TELEDYNE POST N75701

5 LALE 8 = 1-01

SOUTH ELEVATION.

56 ALE 8 = 1-01