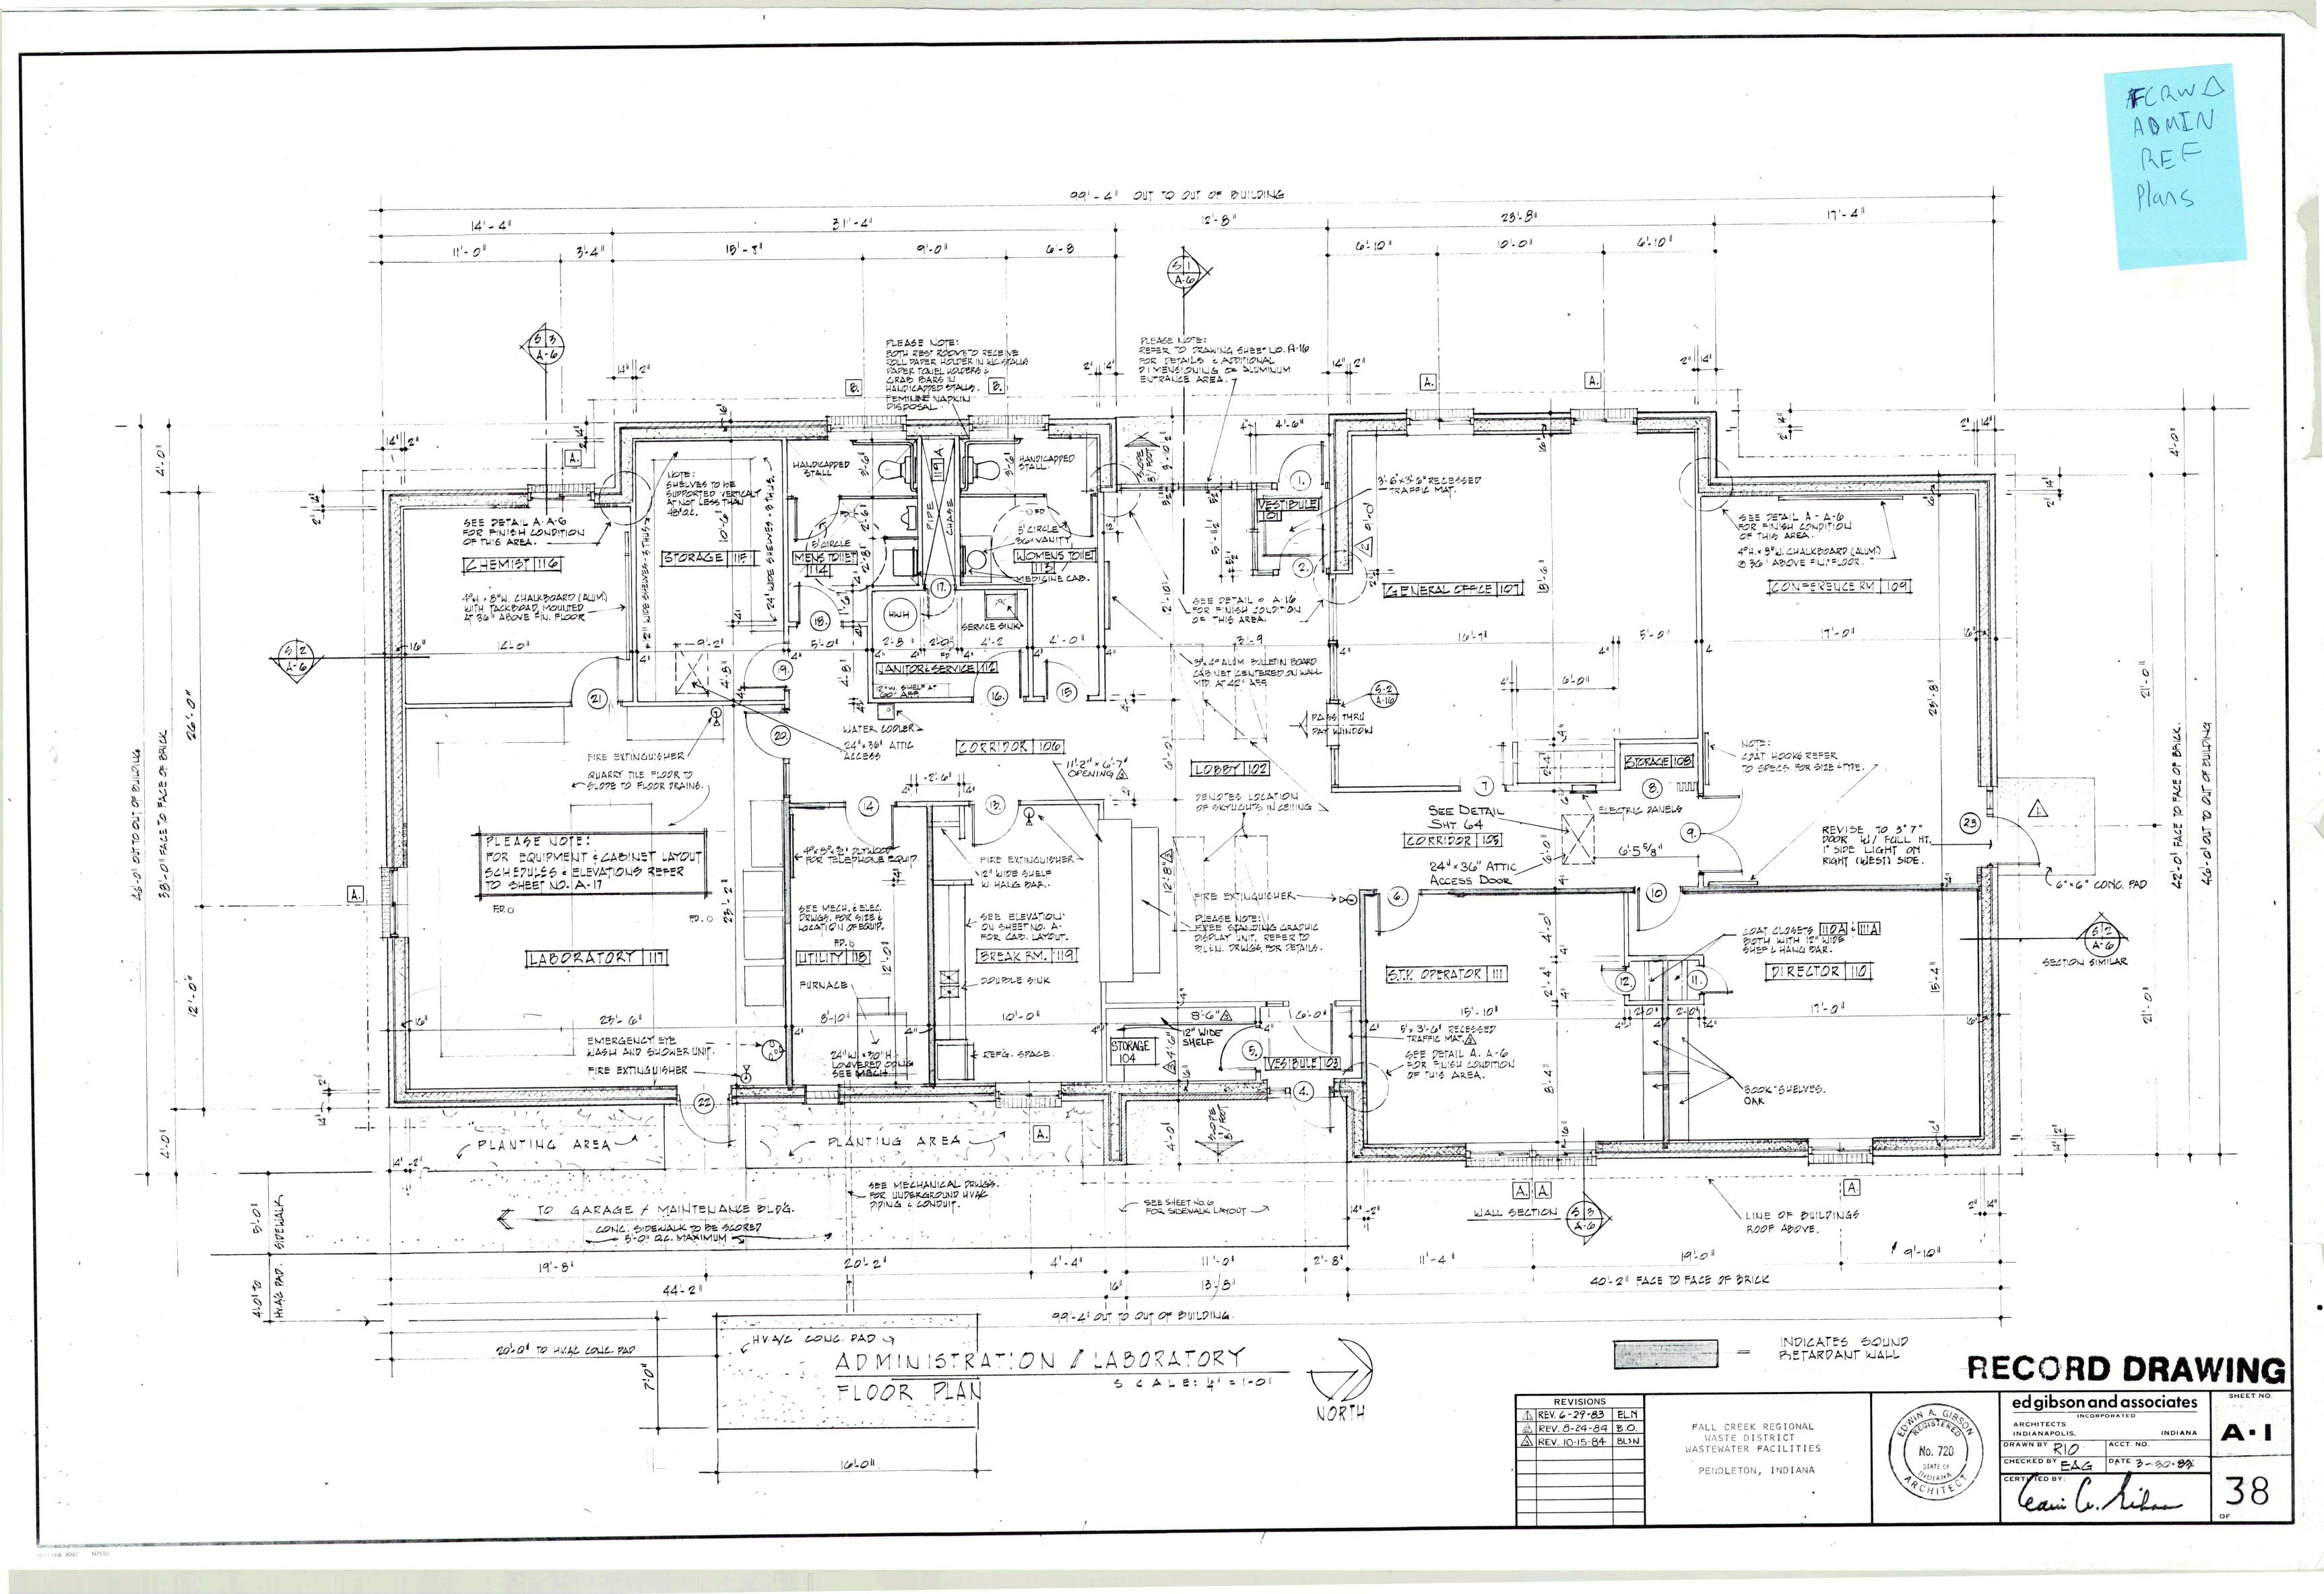

PARTIAL FLOOR PLAN - PLUMBING ADMIN. / LAB BUILDING.

SCALE : 1/4"=1-0"

#### GENERAL NOTES

- 1. TYPE "A" FLOOR DRAIN; SEE SPECIFICATIONS
- 2. TYPE "B" FLOOR DRAIN; DRAIN SHALL BE CONSTRUCTED OF CHEMICAL RESISTANT MATERIAL, SIZE TO BE 2".

PLAN - PLUMBING PARTIAL FOUNDATION

ADMIN. / LAB. BUILDING