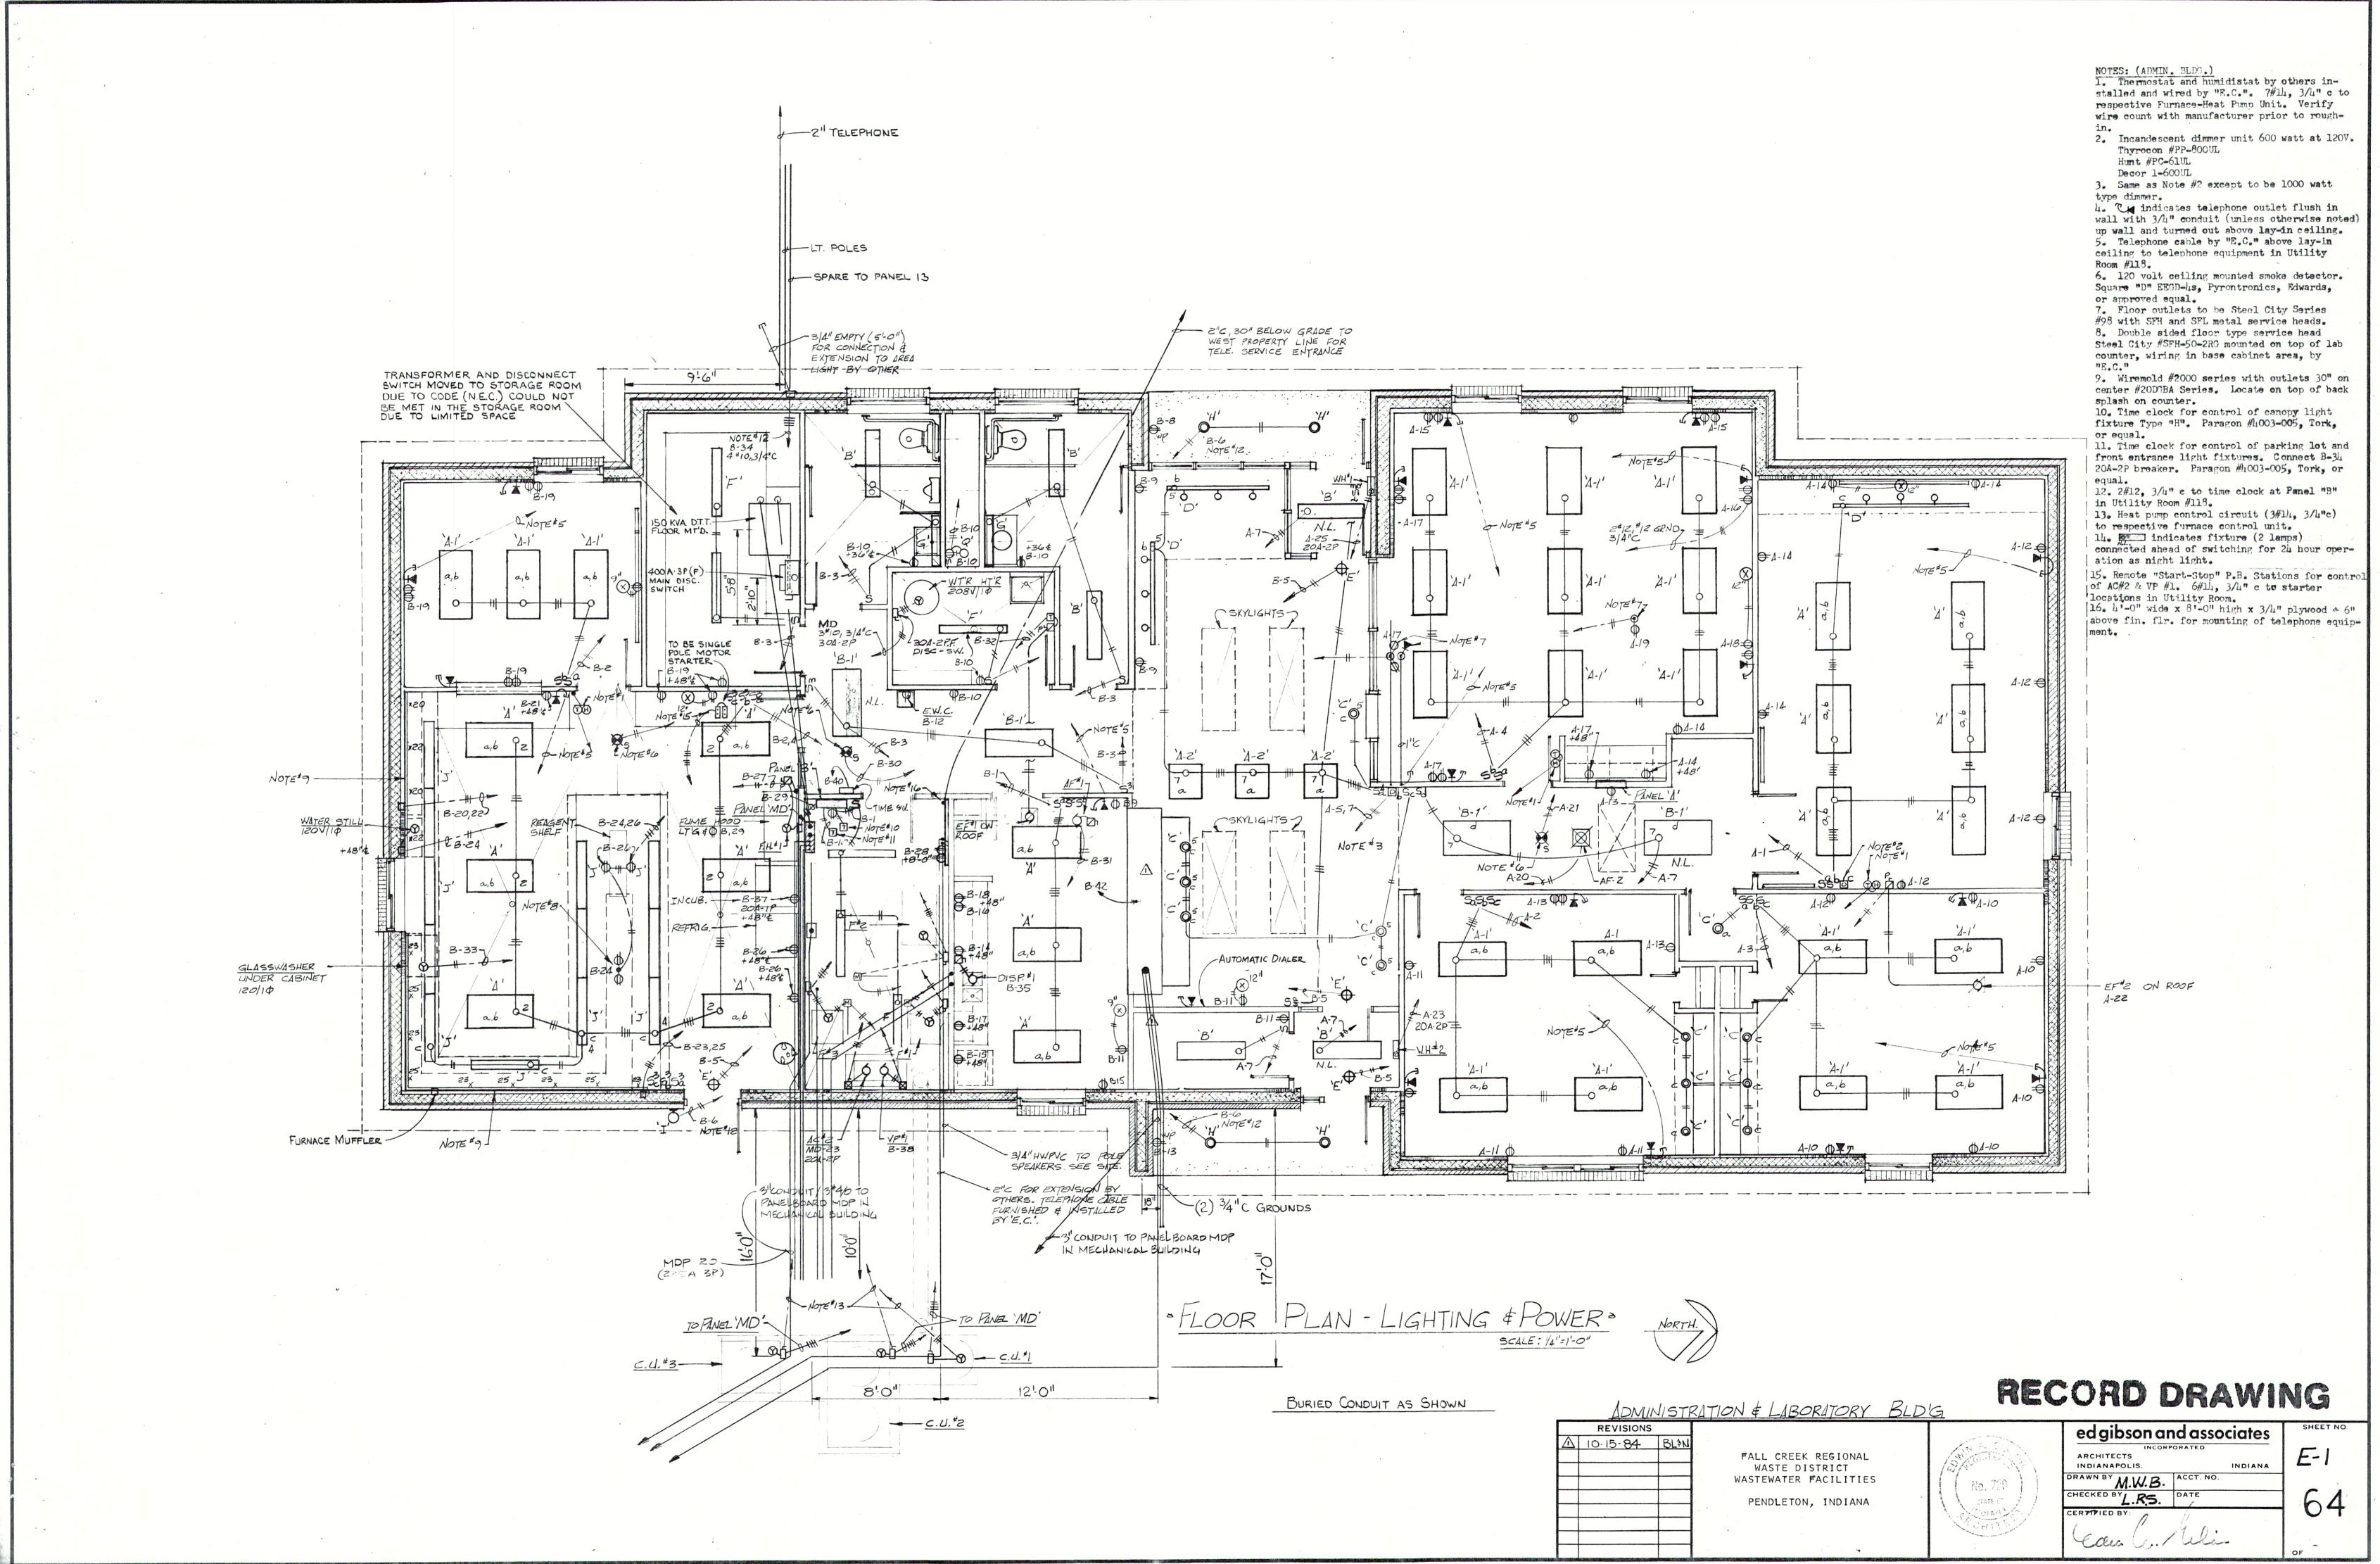

### GENERAL NOTES:

CONSTRUCTION.

PENDLETON, INDIANA

A GENERAL 5/17/84 TEE

- 1. ALL DUCTWORK SHOWN DIAGRAMMATIC AND MUST BE FIELD COORDINATED WITH BUILDING 5 UCTURE, PLUBING, LIGHTING AND ELECTRICAL CONSTRUCTION. ANY TRUSS MODIFICATIONS MILST BE APPROVED BY ARCHITECT/ENGINEER
- 2. DIFFLISER AND GRILLE LOCATIONS SHALL BE FIELD COORDINATED WITH CEILING GRID AND LIGHTING.
- 3. GRILLES TO BE SPACED EVENLY IN CEILING TILE IN A WORKMAN LIKE MANNER.
- 4. EXACT EQUIPMENT LOCATIONS MUST BE COORDINATED WITH ELECTRICAL PLUMBING AND GENERAL