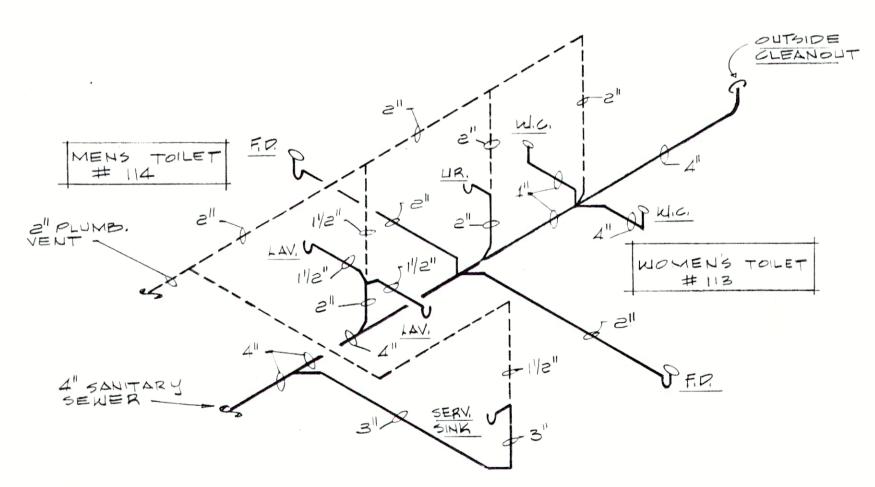

#### GENERAL NOTES

- 1. TYPE "A" FLOOR DRAIN; SEE SPECIFICATIONS
- 2. TYPE "B" FLOOR DRAIN; DRAIN SHALL BE CONSTRUCTED OF CHEMICAL RESISTANT MATERIAL, SIZE TO BE 2".

PLAN - PLUMBING PARTIAL FOUNDATION

ADMIN. / LAB. BUILDING

5 PSI - 15 MIN.

13 PSI - 5 MIN.

LEGEND-BELOW SLAB PIPING

WASTE LINE POLYPROPYLENE

WASTE LINE

SCALE : 1/4"=1-0"