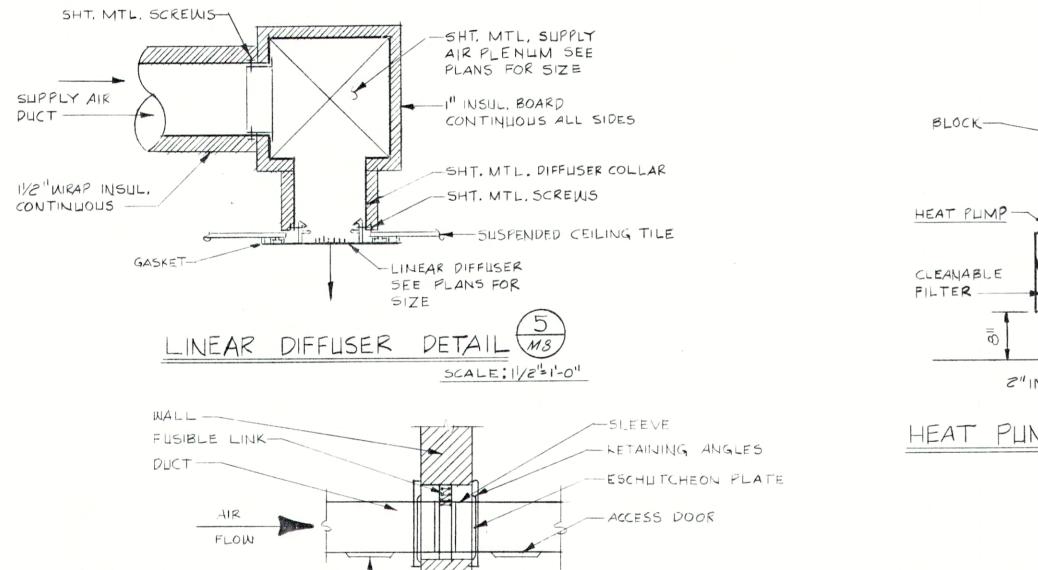

# RECORD DRAWING

ALTERNATE LOCATION OF ACCESS DOOR, LOW PRESSURE DUCT ONLY

TYPICAL FIRE DAMPER DETAIL

|               |                           |      |       |       | F      | FAN  | SCHE | DULE       |                       |        |                         |                                                  |
|---------------|---------------------------|------|-------|-------|--------|------|------|------------|-----------------------|--------|-------------------------|--------------------------------------------------|
| MARK          | MFR¢                      |      |       | 001   | MHL    |      | MOT  |            |                       | DRIVE  | AKEA                    | REMARKS                                          |
|               | MODEL                     | CFM  | 5.P.  | RPM   | PIA.   | HP   | RPM  | PHS.       | STARTER<br>BY         | PINIVE | SERVED                  |                                                  |
| <sup>††</sup> | GREENHECK<br>SQD9D        | 520  | . 25" | 1140  | 711    | 1/12 | 1140 | 1207       | E.C.                  | DIRECT | ADMIN. &<br>LAB. TOILET | IN-LINE-TOILET                                   |
| # 2           | GREENHECK<br>SQD 7.5D     | 225  | .125" | 1050  | 71/211 | 1/00 | 1050 | 100        | E.C.                  | DIRECT | ADMIN. &<br>LAB. CONFR. | IN-LINE                                          |
| 43            | PENN VENT.<br>RAF-6       | 1300 | .0"   | 15 50 |        | 1/7  | 1550 | 1201       | E C.                  | DIRECT | ADMIN. \$               | ATTIC VENTILATOR                                 |
| # 4           | PENN VENT.<br>RAF-6       | 1300 | .0"   | 1550  |        | 1/7  | 1550 | 120V       | EC                    | DIRECT | ADMINI. &<br>LAB. ATTIC | ATTIC VENTILATOR                                 |
| # 5           | GREENHECK<br>5QB 10-4     | 1000 | .375" | 1540  | 10"    | 1/4  | 1700 | 120V       | E.C.                  | BELT   | GARAGE<br>TOIL, & SHR.  | IN-LINE-TOILET                                   |
| # 6           | PENN VENT.<br>BAF-6       | 1300 | ,0"   | 1550  |        | 1/7  | 1550 | 120V       | Εċ                    | PIRECT | GARAGE<br>ATTIC         | ATTIC VENTILATOR                                 |
| # 7           | PENN VENT.                | 1300 | .0"   | 1550  |        | 1/7  | 1550 | 1204       | EO                    | PIRECT | GARAGE<br>ATTIC         | ATTIC VENTILATOR                                 |
| # 8           | PENN VENT.<br>BAF-6       | 1300 | .0"   | 1550  |        | 1/7  | 1550 | 120V       | E.C.                  | DIRECT | GARAGE<br>ATTIC         | ATTIC VENTILATOR                                 |
| 119           | GREENHECK<br>SBP 24-20-3  | 4661 | .125" | 1070  | 24"    | 1/3  | 1750 | 1000       | E.C.                  | BELT   | GARAGE                  | 2-SPEED MOTOR -<br>GENERAL VENTILATION           |
| # 10          | GREENHECK<br>58P 24-20-3. | 4661 | .125" | 1070  | 24"    | 1/3  | 1750 | 120V<br>10 | E.C.                  | BELT   | PIGESTER<br>BUILDING    | GENERAL VENTILATION -<br>THERMOSTAT BY UNIT MF   |
| #             | GREENHECK<br>SDE-18-32C   | 1600 | .375" | 860   | 18"    | 1/8  | 860  | 120V       | <b>E</b> , <b>C</b> . | DIRECT | CHLORINE<br>BLDG.       | GENERAL VENTILATION -<br>TOTALLY ENCLOSED MOTOR  |
| #12           | GREENHECK<br>587-30-15-5  | 6600 | .125" | 960   | 30"    | 1/2  | 1750 | 120V       | E.C.                  | BELT   | MECHANICAL<br>BUILDING  | GENERAL VENTILATION -<br>THERMOSTAT BY UNIT MFR. |
| #13           | GREENHECK.<br>SDE-18-32C  | 1600 | .375" | 860   | 18"    | 1/8  | 860  | 1200       | <b>≢.</b> c.          | DIRECT | GRIT<br>BUILDING        | GENERAL VENTILATION<br>TOTALLY ENCLOSED MOTOR    |