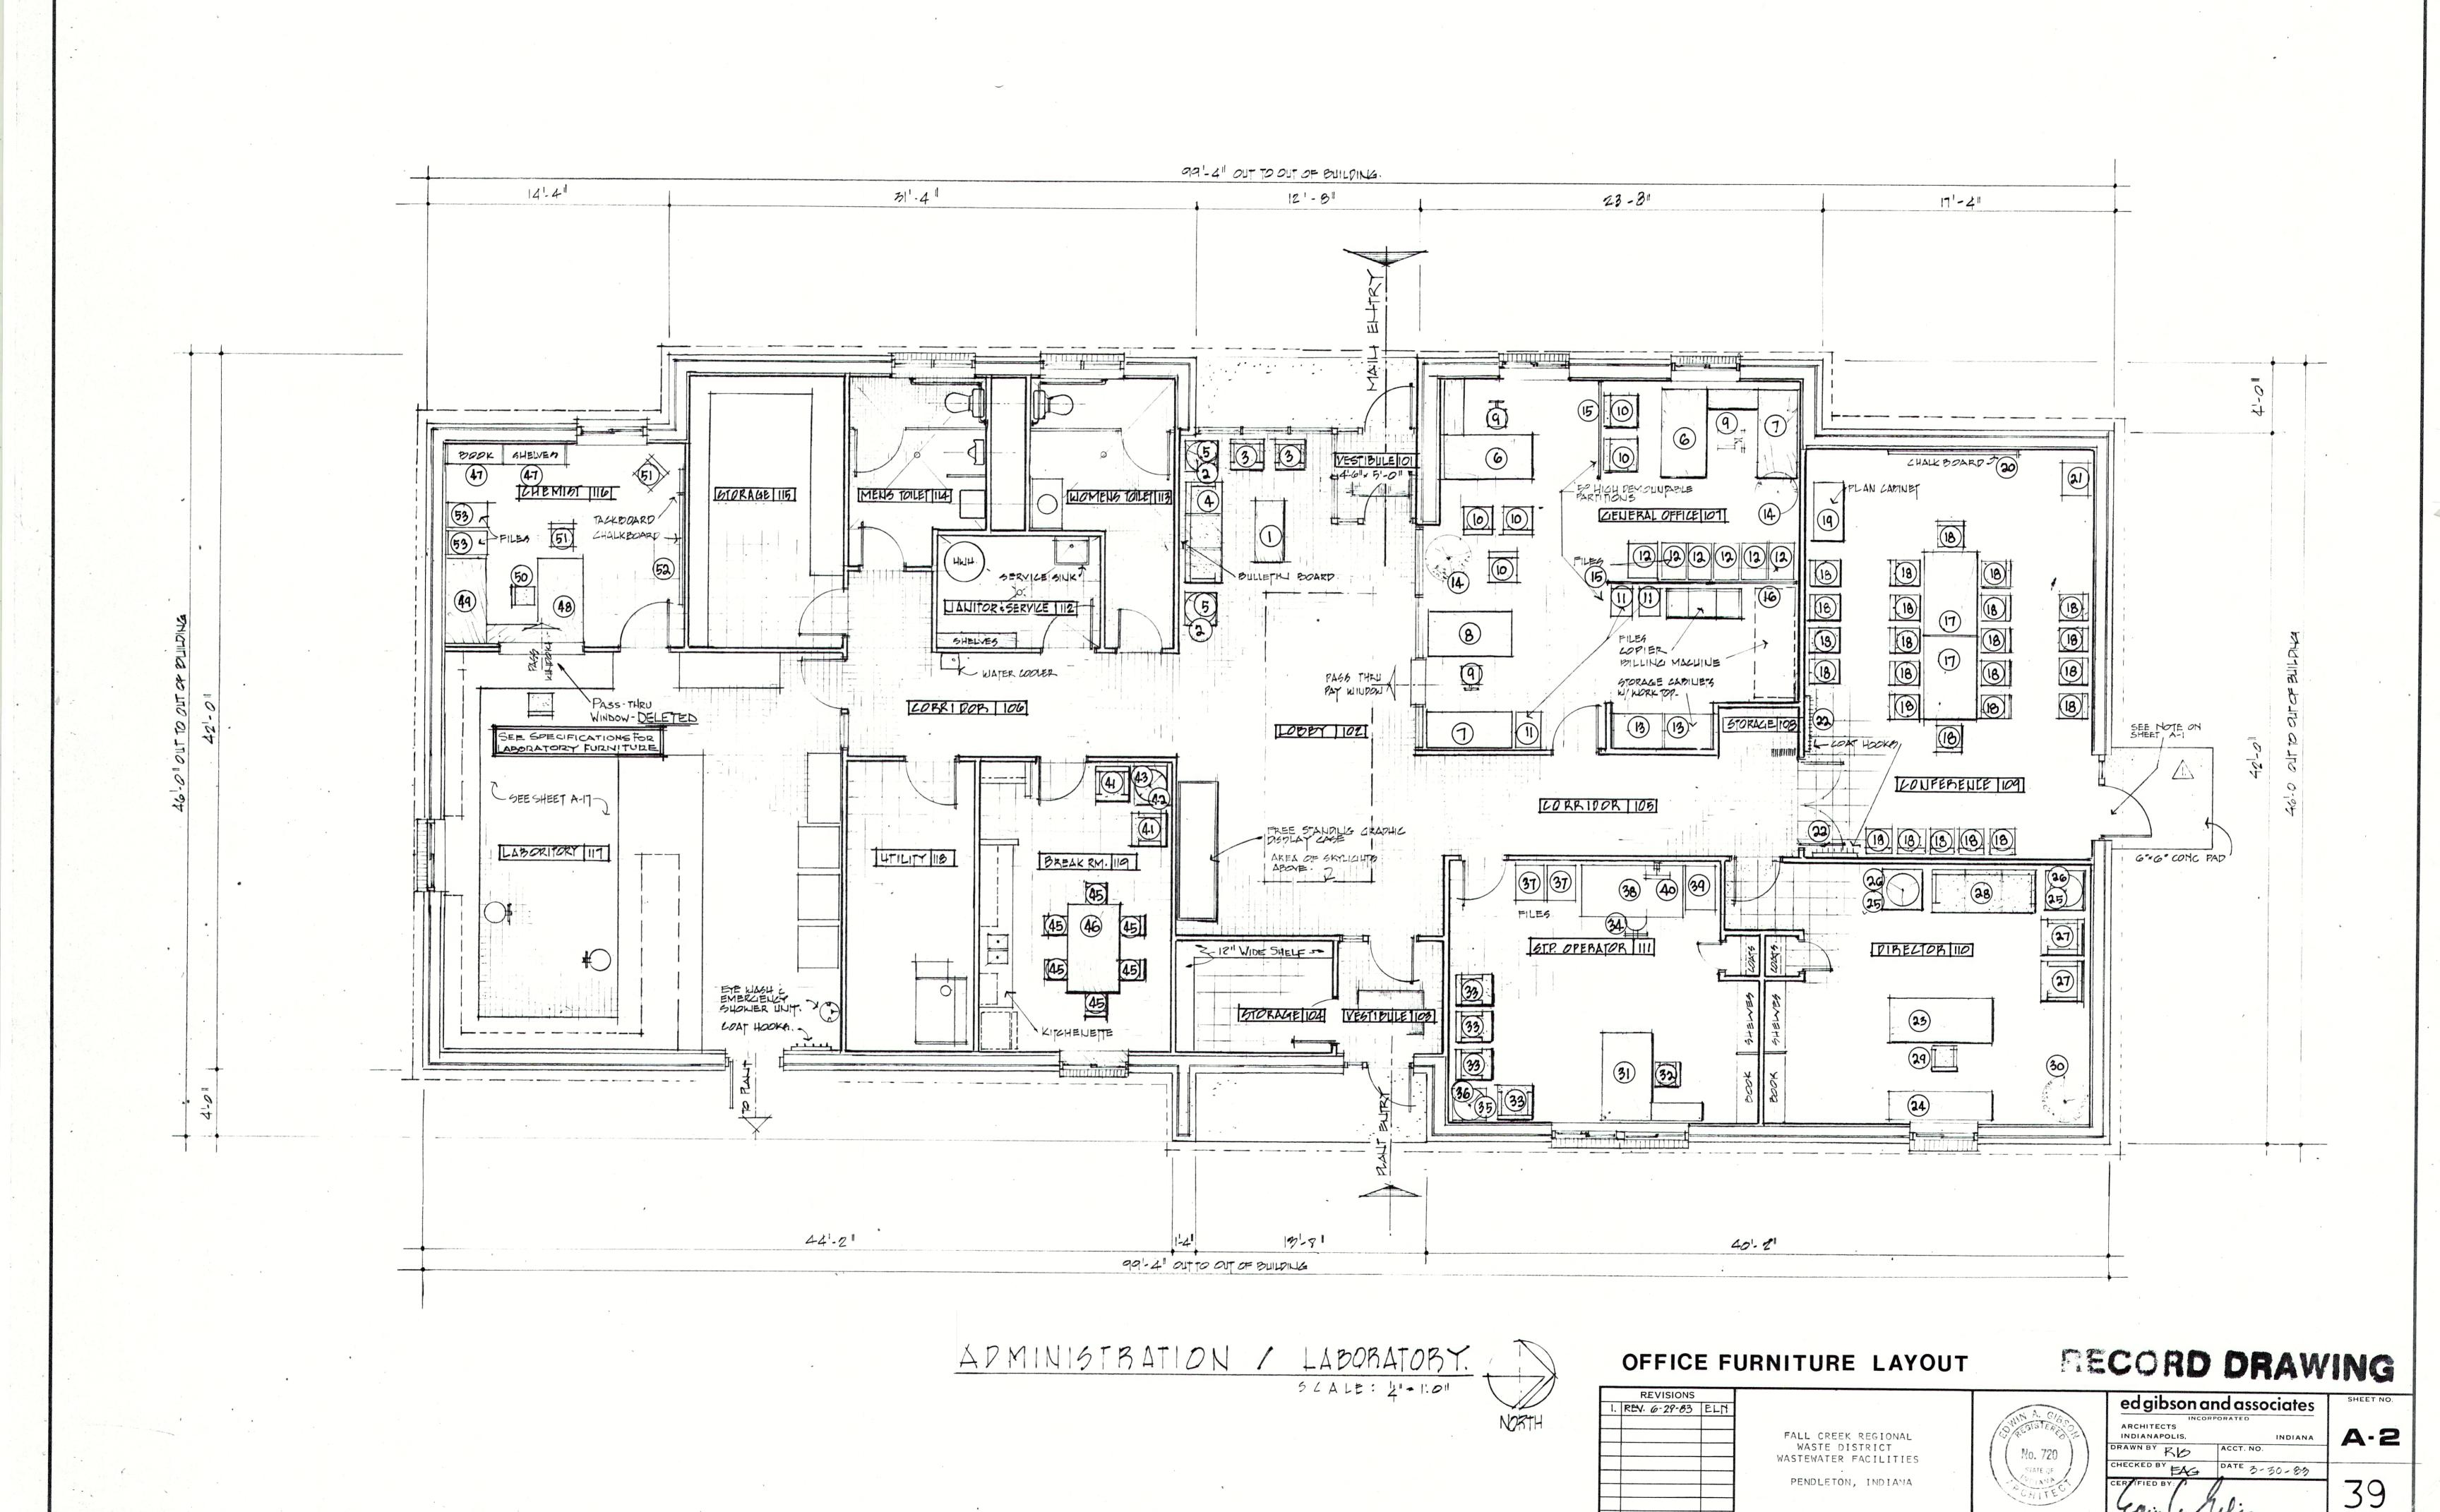

PARTIAL FLOOR PLAN - PLUMBING ADMIN. / LAB BUILDING.

SCALE : 1/4"=1-0"

#### GENERAL NOTES

- 1. TYPE "A" FLOOR DRAIN; SEE SPECIFICATIONS
- 2. TYPE "B" FLOOR DRAIN; DRAIN SHALL BE CONSTRUCTED OF CHEMICAL RESISTANT MATERIAL, SIZE TO BE 2".

PLAN - PLUMBING PARTIAL FOUNDATION

ADMIN. / LAB. BUILDING