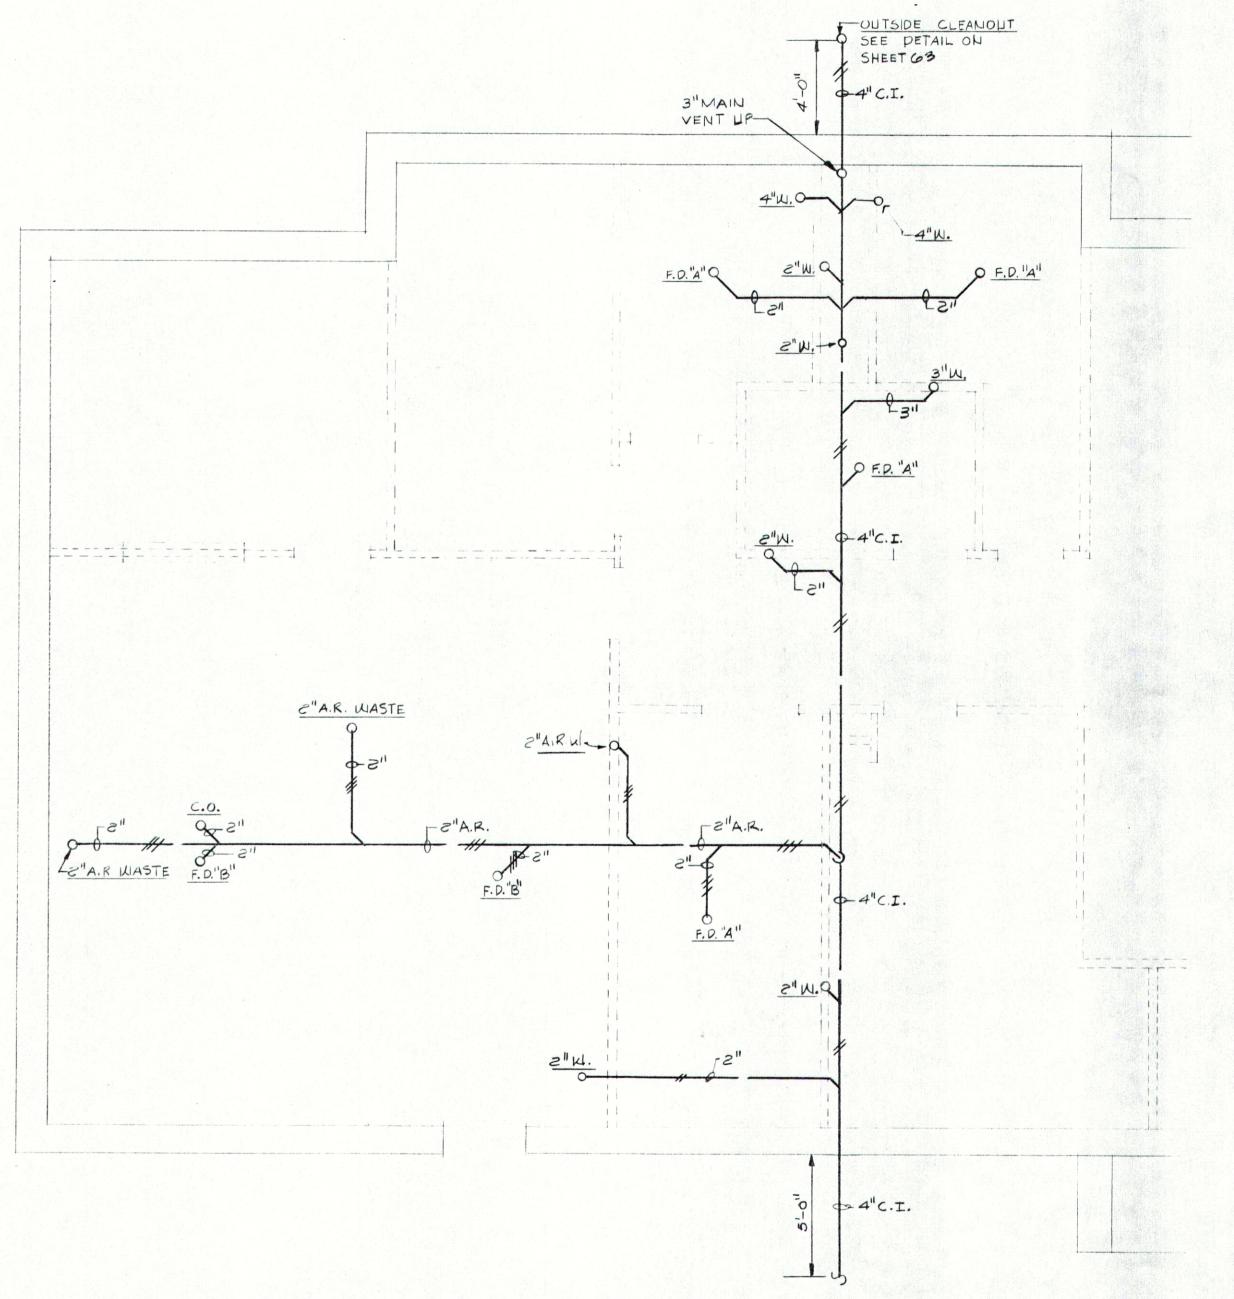

### LEGEND-ABOVE SLAB PIPING

WATER LINE 120 PSI - 2 HRS. PASSED 2/11/85 100 PSI - I HR. PASSED 2/7/85 GAS LINE 120 PSI - 24 HRS. PASSED 2/8/85 AIR LINE 120 PSI - 24 HRS. PASSED 2/8/85 VACUUM LINE

5 PSI - 15 MIN.

13 PSI - 5 MIN.

LEGEND-BELOW SLAB PIPING

WASTE LINE POLYPROPYLENE

WASTE LINE

SCALE : 1/4"=1-0"