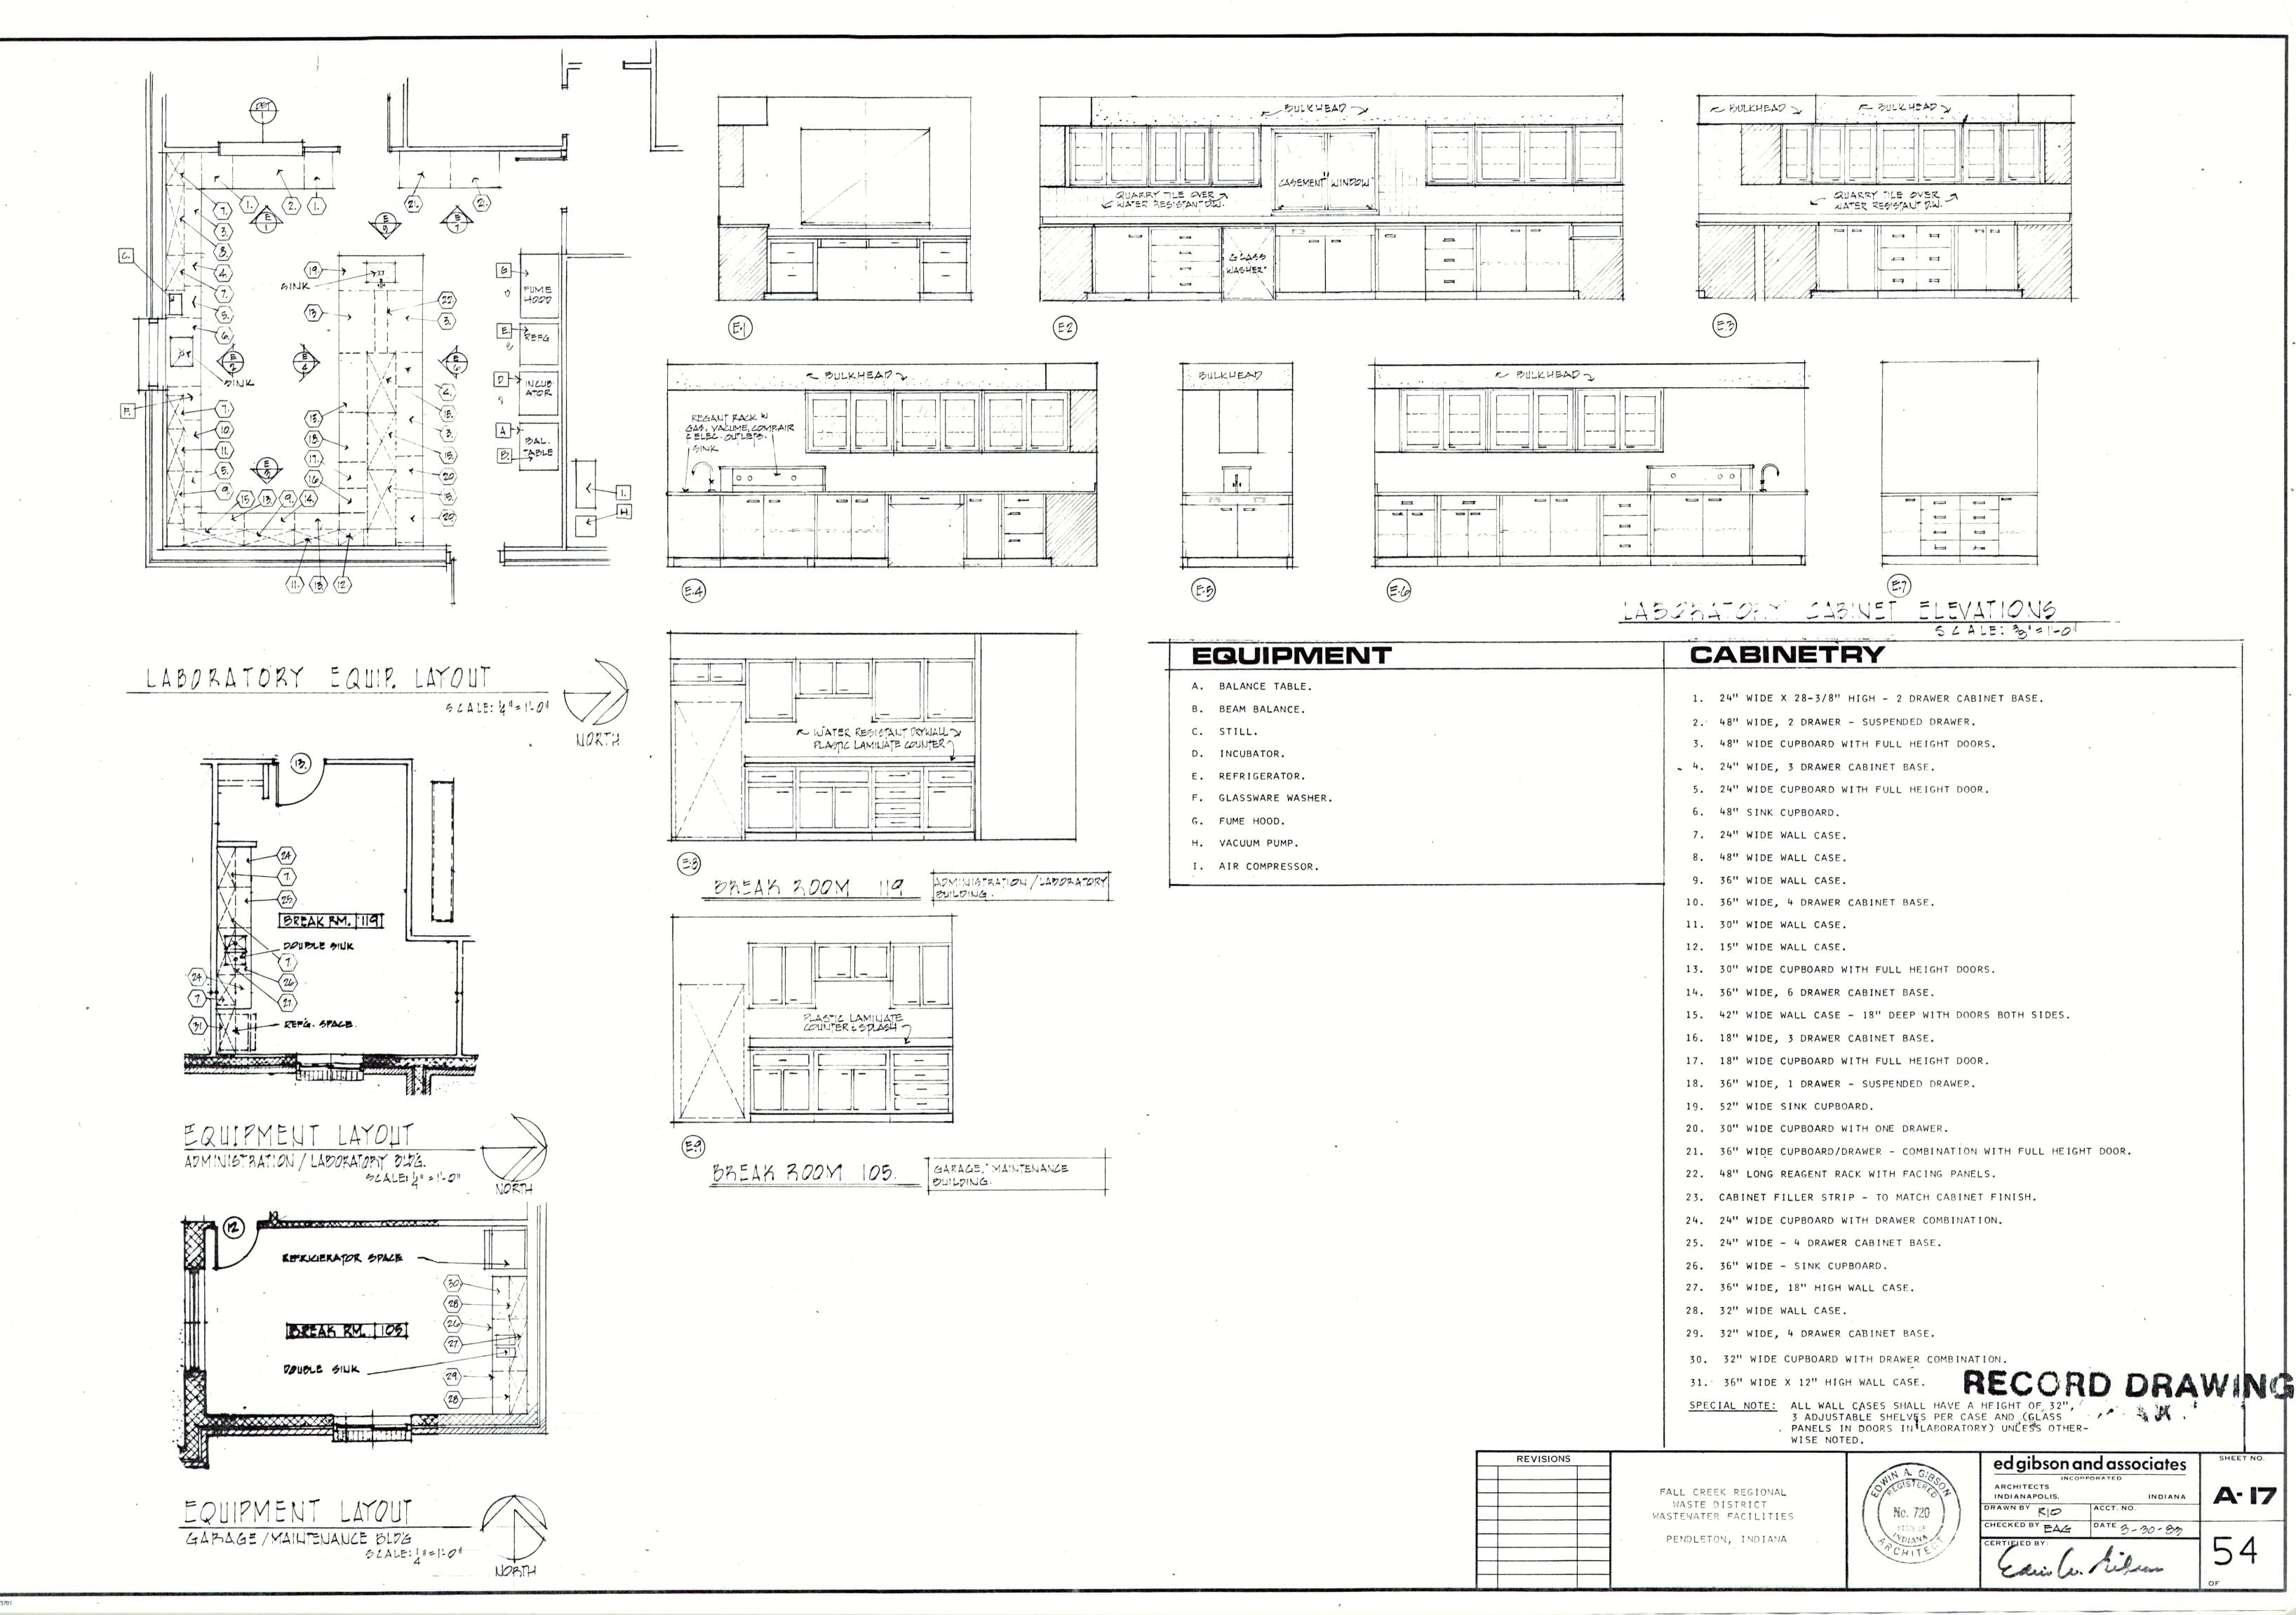

# RECORD DRAWING

A-4

I. REV. 6-29-83 ELT FALL CREEK REGIONAL WASTE DISTRICT WASTEWATER FACILITIES PENDLETON, INDIANA

|           | ed gibson ar                          | d associates |
|-----------|---------------------------------------|--------------|
| NA CASCAL | INCORP<br>ARCHITECTS<br>INDIANAPOLIS, | ORATED       |
| No. 720   | DRAWN BY RIO                          | ACCT. NO.    |
| STATE OF  | CHECKED BY EAG.                       | DATE 3-30-89 |
| CHITE     | CERTIFIED BY:                         | ik.          |